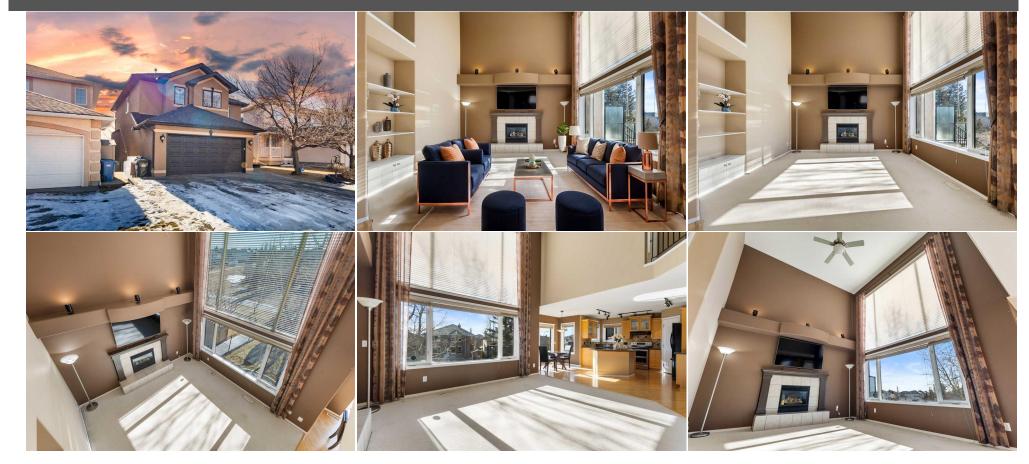

developed living space, this beautifully maintained residence features 4 bedrooms, 3.5 baths, a fully finished walk-out basement, and a double attached garage. Step inside to discover a bright and inviting main floor with rich hardwood flooring and an open-concept design. The spacious living area boasts soaring ceilings and a cozy gas fireplace, creating the perfect ambiance for family gatherings. The gourmet kitchen is a chef's dream, complete with elegant wood cabinetry, granite countertops, a large island, and a separate pantry. Sunlight floods the space through expansive south-facing windows, enhancing the home's warm and welcoming atmosphere. Upstairs, a balcony overlooks the main level, adding to the home's grandeur. The upper floor includes three generously sized bedrooms, including a luxurious primary suite with a walk-in closet featuring built-in organizers and a 5-piece ensuite. The fully finished walk-out basement boasts a spacious recreational room with a built-in entertainment center, ideal for family movie nights, along with a fourth bedroom and a full 4-piece bathroom. Outside, the beautifully landscaped backyard backs onto lush green space and a walking path, offering a serene retreat. Enjoy outdoor living on the patio or the deck—perfect for relaxing or entertaining guests. Located in a vibrant, family-friendly neighborhood, this home is close to schools, shopping centers, restaurants, playgrounds, and more. Don't miss the opportunity to own this incredible family home in one of NW Calgary's most desirable communities. Schedule your private viewing today! Shed, Entertainment Centre in Basement 2% Realty