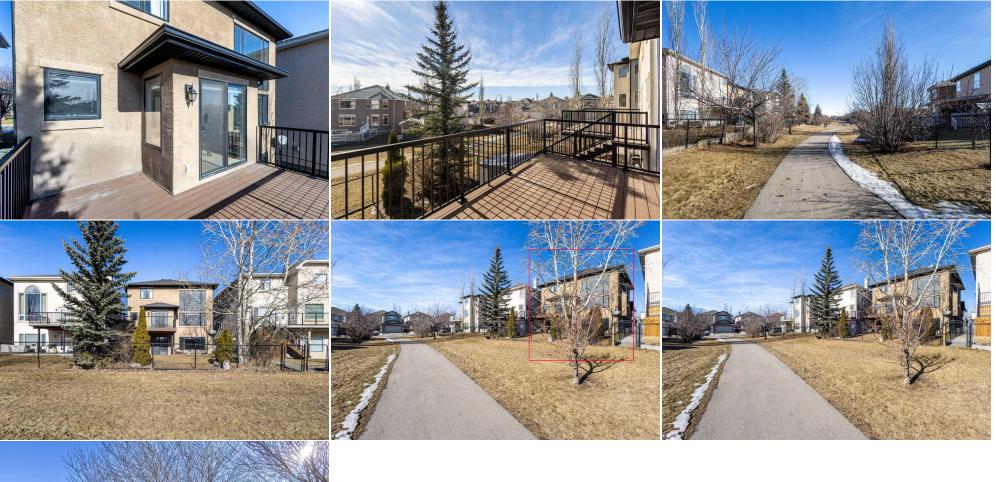

developed living space, this beautifully maintained residence features 4 bedrooms, 3.5 baths, a fully finished walk-out basement, and a double attached garage. Step inside to discover a bright and inviting main floor with rich hardwood flooring and an open-concept design. The spacious living area boasts soaring ceilings and a cozy gas fireplace, creating the perfect ambiance for family gatherings. The gourmet kitchen is a chef's dream, complete with elegant wood cabinetry, granite countertops, a large island, and a separate pantry. Sunlight floods the space through expansive south-facing windows, enhancing the home's warm and welcoming atmosphere. Upstairs, a balcony overlooks the main level, adding to the home's grandeur. The upper floor includes three generously sized bedrooms, including a luxurious primary suite with a walk-in closet featuring built-in organizers and a 5-piece ensuite. The fully finished walk-out basement boasts a spacious recreational room with a built-in entertainment center, ideal for family movie nights, along with a fourth bedroom and a full 4-piece bathroom. Outside, the beautifully landscaped backyard backs onto lush green space and a walking path, offering a serene retreat. Enjoy outdoor living on the patio or the deck—perfect for relaxing or entertaining guests. Located in a vibrant, family-friendly neighborhood, this home is close to schools, shopping centers, restaurants, playgrounds, and more. Don't miss the opportunity to own this incredible family home in one of NW Calgary's most desirable communities. Schedule your private viewing today! Shed, Entertainment Centre in Basement 2% Realty