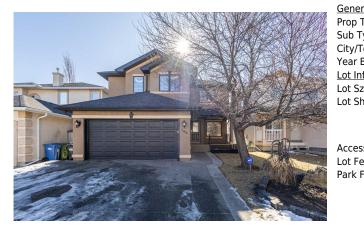

## 149 PANORAMA HILLS View, Calgary T3K 5B8

| MLS®#:  | A2197075 | Area:   | Panorama Hills | Listing<br>Date: | 02/25/25 | List Price: \$849,900      |
|---------|----------|---------|----------------|------------------|----------|----------------------------|
| Status: | Active   | County: | Calgary        | Change:          | None     | Association: Fort McMurray |

| eral Information   | <u>l</u>                                          |                   |           | DOM           |           |  |  |
|--------------------|---------------------------------------------------|-------------------|-----------|---------------|-----------|--|--|
| о Туре:            | Residential                                       |                   |           | 0             |           |  |  |
| Type:              | Detached                                          |                   |           | <u>Layout</u> |           |  |  |
| /Town:             | Calgary                                           | Finished Floor Ar | <u>ea</u> | Beds:         | 4 (3 1 )  |  |  |
| r Built:           | 1999                                              | Abv Sqft:         | 1,916     | Baths:        | 3.5 (3 1) |  |  |
| <u>Information</u> |                                                   | Low Sqft:         |           | Style:        | 2 Storey  |  |  |
| Sz Ar:             | 4,327 sqft                                        | Ttl Sqft:         | 1,916     |               |           |  |  |
| Shape:             |                                                   |                   |           | Parking       |           |  |  |
|                    |                                                   |                   |           | Ttl Park:     | 4         |  |  |
|                    |                                                   |                   |           | Garage Sz:    | 2         |  |  |
| ess:               |                                                   |                   |           | -             |           |  |  |
| Feat:              | Back Yard,Backs on to Park/Green Space,Landscaped |                   |           |               |           |  |  |
| Feat:              | Double Garage Attached                            |                   |           |               |           |  |  |