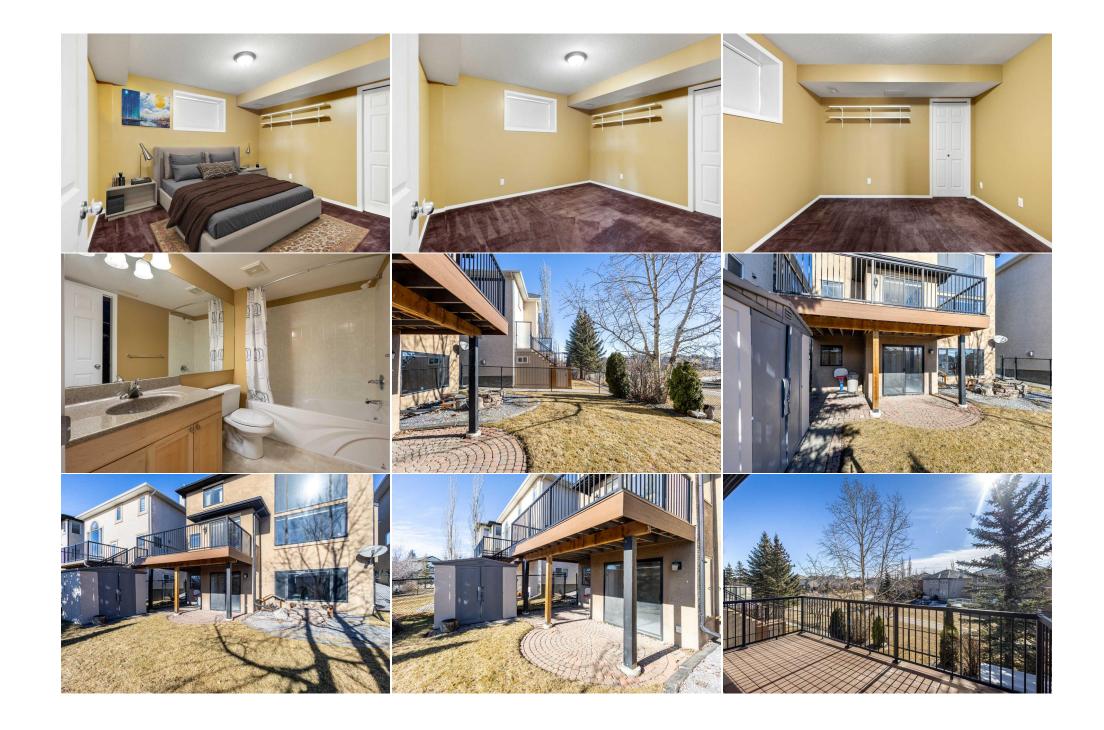

developed living space, this beautifully maintained residence features 4 bedrooms, 3.5 baths, a fully finished walk-out basement, and a double attached garage. Step inside to discover a bright and inviting main floor with rich hardwood flooring and an open-concept design. The spacious living area boasts soaring ceilings and a cozy gas fireplace, creating the perfect ambiance for family gatherings. The gourmet kitchen is a chef's dream, complete with elegant wood cabinetry, granite countertops, a large island, and a separate pantry. Sunlight floods the space through expansive south-facing windows, enhancing the home's warm and welcoming atmosphere. Upstairs, a balcony overlooks the main level, adding to the home's grandeur. The upper floor includes three generously sized bedrooms, including a luxurious primary suite with a walk-in closet featuring built-in organizers and a 5-piece ensuite. The fully finished walk-out basement boasts a spacious recreational room with a built-in entertainment center, ideal for family movie nights, along with a fourth bedroom and a full 4-piece bathroom. Outside, the beautifully landscaped backyard backs onto lush green space and a walking path, offering a serene retreat. Enjoy outdoor living on the patio or the deck—perfect for relaxing or entertaining guests. Located in a vibrant, family-friendly neighborhood, this home is close to schools, shopping centers, restaurants, playgrounds, and more. Don't miss the opportunity to own this incredible family home in one of NW Calgary's most desirable communities. Schedule your private viewing today! Shed, Entertainment Centre in Basement 2% Realty