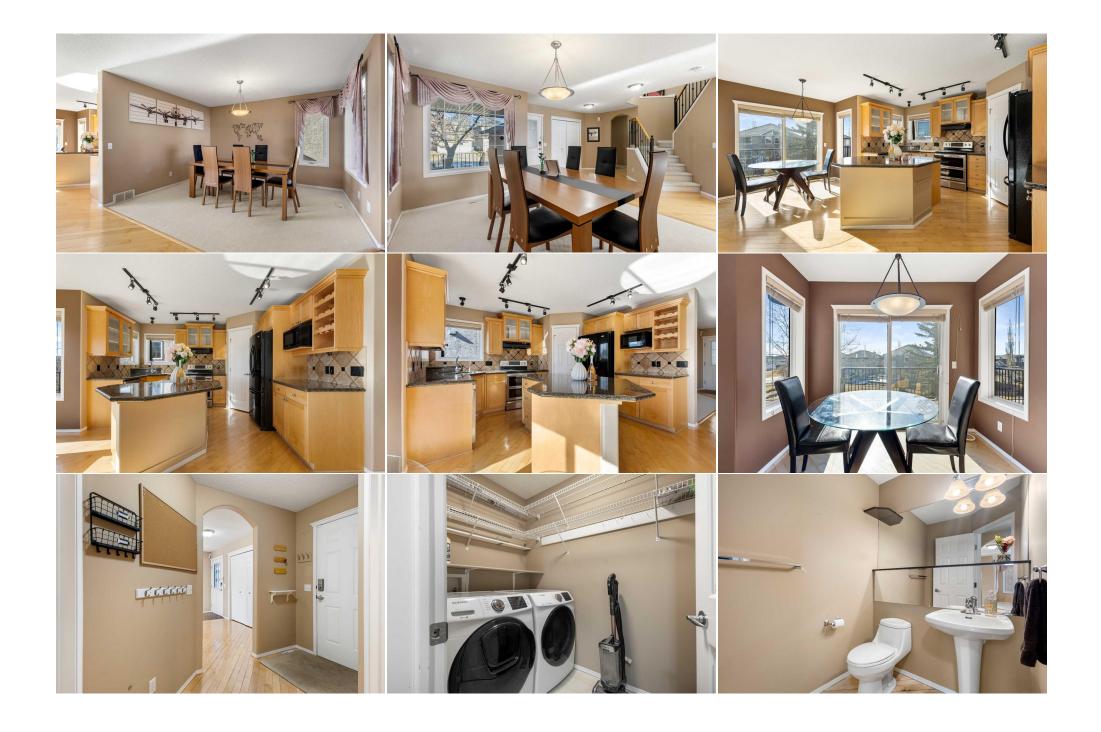

developed living space, this beautifully maintained residence features 4 bedrooms, 3.5 baths, a fully finished walk-out basement, and a double attached garage. Step inside to discover a bright and inviting main floor with rich hardwood flooring and an open-concept design. The spacious living area boasts soaring ceilings and a cozy gas fireplace, creating the perfect ambiance for family gatherings. The gourmet kitchen is a chef's dream, complete with elegant wood cabinetry, granite countertops, a large island, and a separate pantry. Sunlight floods the space through expansive south-facing windows, enhancing the home's warm and welcoming atmosphere. Upstairs, a balcony overlooks the main level, adding to the home's grandeur. The upper floor includes three generously sized bedrooms, including a luxurious primary suite with a walk-in closet featuring built-in organizers and a 5-piece ensuite. The fully finished walk-out basement boasts a spacious recreational room with a built-in entertainment center, ideal for family movie nights, along with a fourth bedroom and a full 4-piece bathroom. Outside, the beautifully landscaped backyard backs onto lush green space and a walking path, offering a serene retreat. Enjoy outdoor living on the patio or the deck—perfect for relaxing or entertaining guests. Located in a vibrant, family-friendly neighborhood, this home is close to schools, shopping centers, restaurants, playgrounds, and more. Don't miss the opportunity to own this incredible family home in one of NW Calgary's most desirable communities. Schedule your private viewing today! Shed, Entertainment Centre in Basement 2% Realty