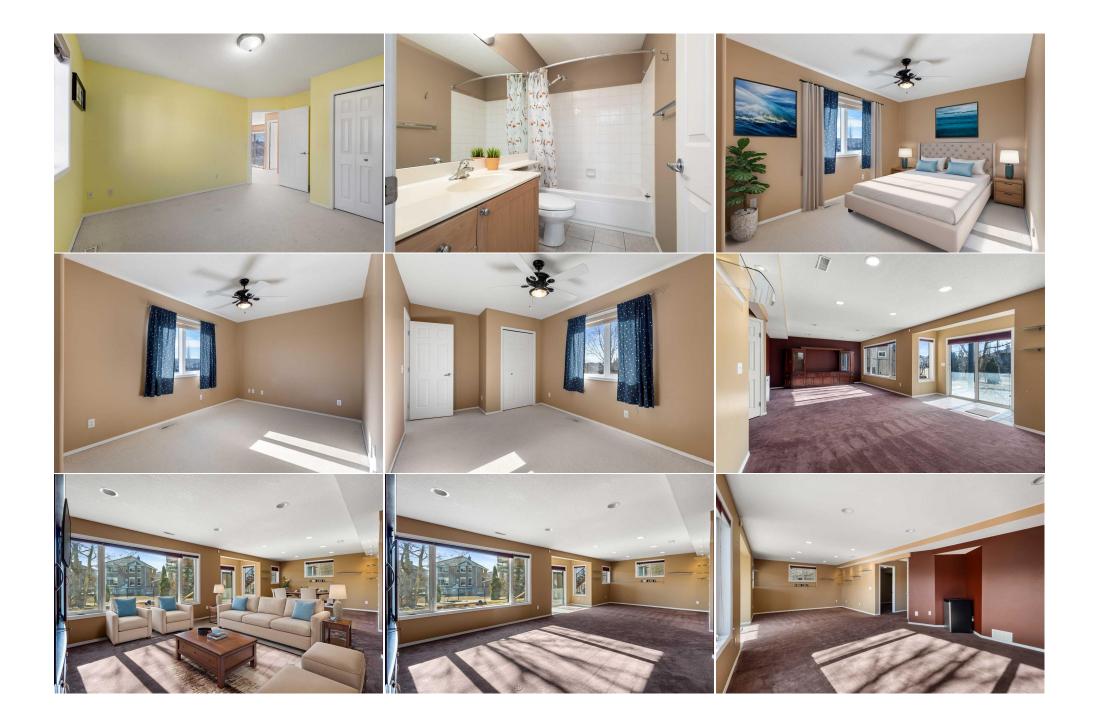

developed living space, this beautifully maintained residence features 4 bedrooms, 3.5 baths, a fully finished walk-out basement, and a double attached garage. Step inside to discover a bright and inviting main floor with rich hardwood flooring and an open-concept design. The spacious living area boasts soaring ceilings and a cozy gas fireplace, creating the perfect ambiance for family gatherings. The gourmet kitchen is a chef's dream, complete with elegant wood cabinetry, granite countertops, a large island, and a separate pantry. Sunlight floods the space through expansive south-facing windows, enhancing the home's warm and welcoming atmosphere. Upstairs, a balcony overlooks the main level, adding to the home's grandeur. The upper floor includes three generously sized bedrooms, including a luxurious primary suite with a walk-in closet featuring built-in organizers and a 5-piece ensuite. The fully finished walk-out basement boasts a spacious recreational room with a built-in entertainment center, ideal for family movie nights, along with a fourth bedroom and a full 4-piece bathroom. Outside, the beautifully landscaped backyard backs onto lush green space and a walking path, offering a serene retreat. Enjoy outdoor living on the patio or the deck—perfect for relaxing or entertaining guests. Located in a vibrant, family-friendly neighborhood, this home is close to schools, shopping centers, restaurants, playgrounds, and more. Don't miss the opportunity to own this incredible family home in one of NW Calgary's most desirable communities. Schedule your private viewing today! Shed, Entertainment Centre in Basement 2% Realty