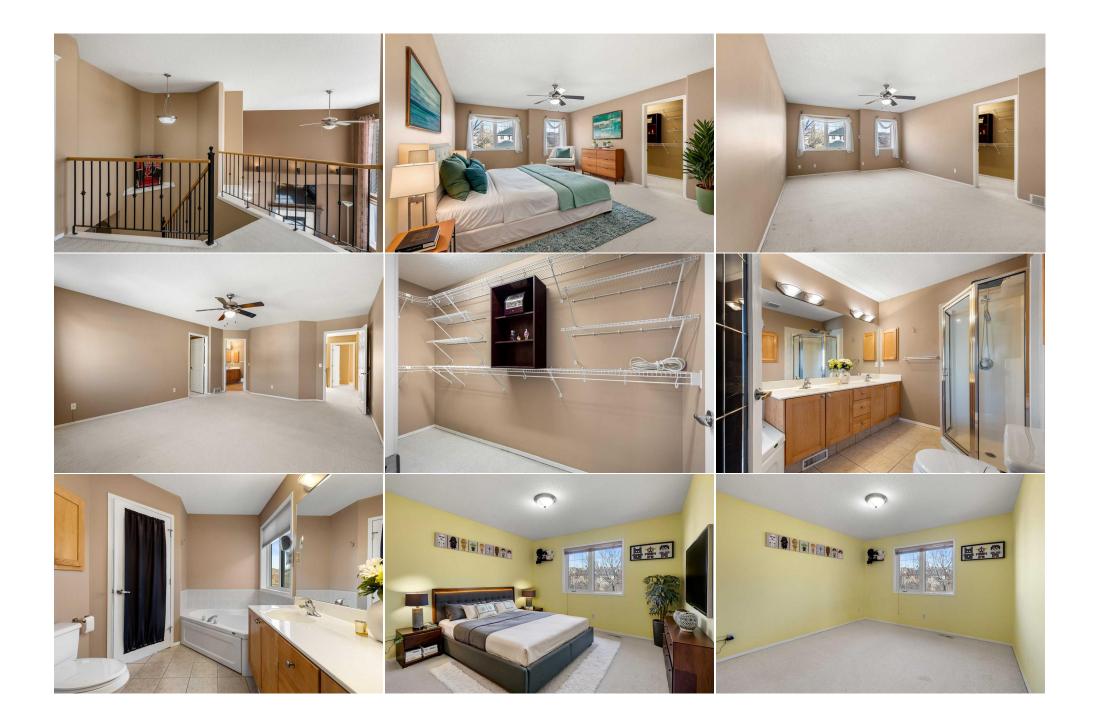

developed living space, this beautifully maintained residence features 4 bedrooms, 3.5 baths, a fully finished walk-out basement, and a double attached garage. Step inside to discover a bright and inviting main floor with rich hardwood flooring and an open-concept design. The spacious living area boasts soaring ceilings and a cozy gas fireplace, creating the perfect ambiance for family gatherings. The gourmet kitchen is a chef's dream, complete with elegant wood cabinetry, granite countertops, a large island, and a separate pantry. Sunlight floods the space through expansive south-facing windows, enhancing the home's warm and welcoming atmosphere. Upstairs, a balcony overlooks the main level, adding to the home's grandeur. The upper floor includes three generously sized bedrooms, including a luxurious primary suite with a walk-in closet featuring built-in organizers and a 5-piece ensuite. The fully finished walk-out basement boasts a spacious recreational room with a built-in entertainment center, ideal for family movie nights, along with a fourth bedroom and a full 4-piece bathroom. Outside, the beautifully landscaped backyard backs onto lush green space and a walking path, offering a serene retreat. Enjoy outdoor living on the patio or the deck—perfect for relaxing or entertaining guests. Located in a vibrant, family-friendly neighborhood, this home is close to schools, shopping centers, restaurants, playgrounds, and more. Don't miss the opportunity to own this incredible family home in one of NW Calgary's most desirable communities. Schedule your private viewing today! Shed, Entertainment Centre in Basement 2% Realty