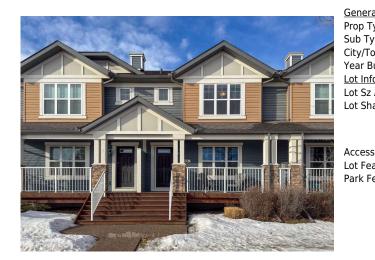

## 99 CHAPARRAL VALLEY Drive, Calgary T2X 0R1

Bedroom

| MLS®#:  | A2197100 | Area:   | Chaparral | Listing<br>Date: | 02/26/25 | List Price: \$445,000      |
|---------|----------|---------|-----------|------------------|----------|----------------------------|
| Status: | Active   | County: | Calgary   | Change:          | None     | Association: Fort McMurray |