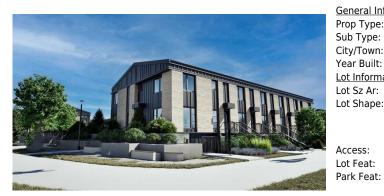

## 63 BELMONT Passage #113, Calgary T2X4H7

02/25/25 MLS®#: A2197133 Area: **Belmont** Listing List Price: **\$452,000** 

Status: **Active** Association: Fort McMurray County: Calgary Change: None

Date:

**General Information** 

Remarks

Pub Rmks: The Empire is a spacious 3-bedroom, 2.5-bathroom corner townhome designed for modern living. With extra windows for abundant natural light, this CHBA Net Zero Ready home will be built to the highest efficiency standards—offering superior comfort, air quality, and even temperatures year-round, saving you money on your utilities year-round. At the heart of the Empire is a well-appointed kitchen with a central island and eating counter, perfect for casual meals or entertaining. The open-concept living and dining areas provide ample space for gathering, while outside, a fenced backyard is ideal for family, friends, and pets. Upstairs, the bright and airy layout includes a spacious primary bedroom with a walk-in closet and ensuite, plus two additional bedrooms and another full bathroom—perfect for growing families or guests. With thoughtful design, high performance, and room to grow, the Empire is where comfort meets sustainability. Photos are representative.