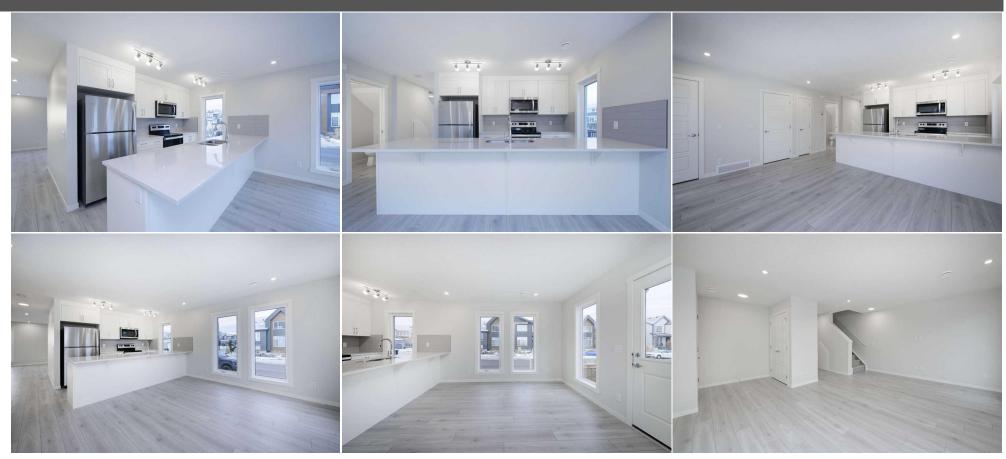

Remarks

Pub Rmks: The Empire is a spacious 3-bedroom, 2.5-bathroom corner townhome designed for modern living. With extra windows for abundant natural light, this CHBA Net Zero Ready home will be built to the highest efficiency standards—offering superior comfort, air quality, and even temperatures year-round, saving you money on your utilities year-round. At the heart of the Empire is a well-appointed kitchen with a central island and eating counter, perfect for casual meals or entertaining. The open-concept living and dining areas provide ample space for gathering, while outside, a fenced backyard is ideal for family, friends, and pets. Upstairs, the bright and airy layout includes a spacious primary bedroom with a walk-in closet and ensuite, plus two additional bedrooms and another full bathroom—perfect for growing families or guests. With thoughtful design, high performance, and room to grow, the Empire is where comfort meets sustainability. Photos are representative.