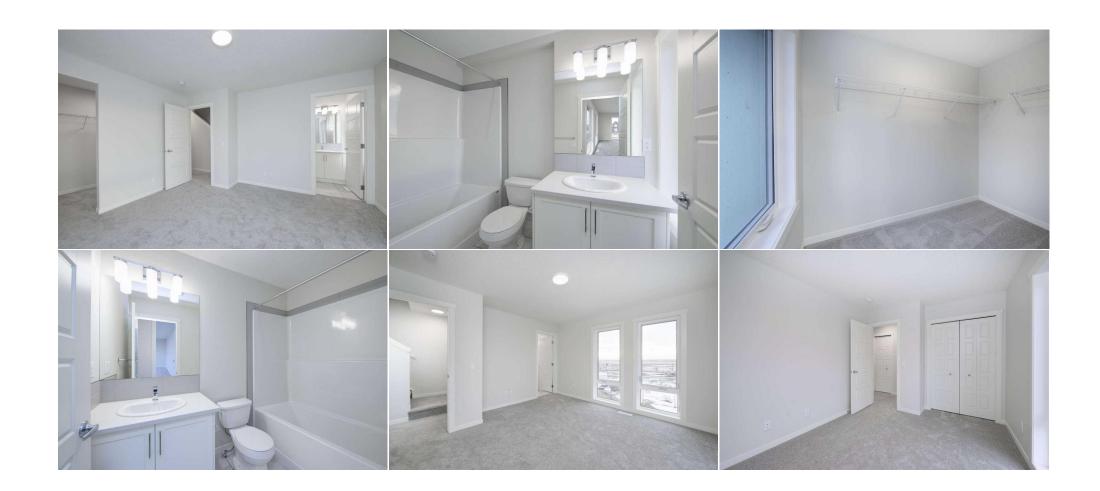

Remarks

Pub Rmks: The Empire is a spacious 3-bedroom, 2.5-bathroom corner townhome designed for modern living. With extra windows for abundant natural light, this CHBA Net Zero Ready home will be built to the highest efficiency standards—offering superior comfort, air quality, and even temperatures year-round, saving you money on your utilities year-round. At the heart of the Empire is a well-appointed kitchen with a central island and eating counter, perfect for casual meals or entertaining. The open-concept living and dining areas provide ample space for gathering, while outside, a fenced backyard is ideal for family, friends, and pets. Upstairs, the bright and airy layout includes a spacious primary bedroom with a walk-in closet and ensuite, plus two additional bedrooms and another full bathroom—perfect for growing families or guests. With thoughtful design, high performance, and room to grow, the Empire is where comfort meets sustainability. Photos are representative.