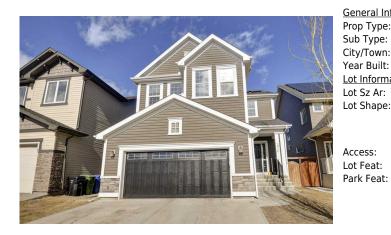

## 370 SILVERADO Way, Calgary T2X 0R4

| MLS®#:  | A2197148 | Area:   | Silverado | Listing<br>Date: | 02/27/25       | List Price: <b>\$819,900</b> |
|---------|----------|---------|-----------|------------------|----------------|------------------------------|
| Status: | Active   | County: | Calgary   | Change:          | -\$20k, 10-Apr | Association: Fort McMurray   |

| eral Information      | <u>l</u>                                                |                   |           | DOM           |           |  |
|-----------------------|---------------------------------------------------------|-------------------|-----------|---------------|-----------|--|
| о Туре:               | Residential                                             |                   |           | 52            |           |  |
| Type:                 | Detached                                                |                   |           | <u>Layout</u> |           |  |
| /Town:                | Calgary                                                 | Finished Floor Ar | <u>ea</u> | Beds:         | 3 (3 )    |  |
| r Built:              | 2011                                                    | Abv Sqft:         | 2,512     | Baths:        | 3.5 (3 1) |  |
| Information           |                                                         | Low Sqft:         |           | Style:        | 2 Storey  |  |
| Sz Ar:                | 4,606 sqft                                              | Ttl Sqft:         | 2,512     |               |           |  |
| Shape:                |                                                         |                   |           | Parking       |           |  |
|                       |                                                         |                   |           | Ttl Park:     | 4         |  |
|                       |                                                         |                   |           | Garage Sz:    | 2         |  |
| ess:                  |                                                         |                   |           |               |           |  |
| Feat:                 | Back Yard,Interior Lot,Landscaped,Level,Rectangular Lot |                   |           |               |           |  |
| <pre>&lt; Feat:</pre> | Double Garage Attached                                  |                   |           |               |           |  |

| Legal/Tax/Financial                             |                                                                                                                                                                                                                                                                                                                                                                                                                                                                                                                                                                                                                                                                                                                                                                                                                                                                                                                                                                                                                                                                                                                                                                                                                                                                                                                                                                                                                                                                                                                                                                                                                                                                                                            |  |  |  |  |
|-------------------------------------------------|------------------------------------------------------------------------------------------------------------------------------------------------------------------------------------------------------------------------------------------------------------------------------------------------------------------------------------------------------------------------------------------------------------------------------------------------------------------------------------------------------------------------------------------------------------------------------------------------------------------------------------------------------------------------------------------------------------------------------------------------------------------------------------------------------------------------------------------------------------------------------------------------------------------------------------------------------------------------------------------------------------------------------------------------------------------------------------------------------------------------------------------------------------------------------------------------------------------------------------------------------------------------------------------------------------------------------------------------------------------------------------------------------------------------------------------------------------------------------------------------------------------------------------------------------------------------------------------------------------------------------------------------------------------------------------------------------------|--|--|--|--|
| Title:<br>Fee Simple                            | Zoning:<br>R-G                                                                                                                                                                                                                                                                                                                                                                                                                                                                                                                                                                                                                                                                                                                                                                                                                                                                                                                                                                                                                                                                                                                                                                                                                                                                                                                                                                                                                                                                                                                                                                                                                                                                                             |  |  |  |  |
| Legal Desc:                                     | 1013712<br>Remarks                                                                                                                                                                                                                                                                                                                                                                                                                                                                                                                                                                                                                                                                                                                                                                                                                                                                                                                                                                                                                                                                                                                                                                                                                                                                                                                                                                                                                                                                                                                                                                                                                                                                                         |  |  |  |  |
| Pub Rmks:<br>Inclusions:<br>Property Listed By: | Silverado- Beautiful Jayman built Emerge Model with a professionally developed basement, 3377 sq. ft. of total living and a roof top solar panel system! Great location across from greenspace and 100 meters from Ron Sothern School (Grades K-6). Wide open main floor plan features a spacious front entry, great room with hardwood floors and a gas fireplace, a huge kitchen and dining area as well convenient mud room and 2-piece bath. Gourmet kitchen also features a large island, granite counters, rich dark cabinetry, stainless steel appliances, gas cook-top, wall oven & microwave, pantry, and lots of counter space. Upper floor suits a growing family with a large center bonus room, convenient upper floor laundry, 2 large kid's bedrooms, a 4-piece bath and a huge owner's suite. Unique owner's suite features 2 walk-in closets and a five-piece ensuite with free standing tub, separate shower, and dual vanities. Basement has been professionally finished with a huge rec room, family room, 4-piece bath, and storage. Private yard is fully fenced, landscaped, and features a large private deck. Lots of extras in this house like dual forced air furnaces, 200 Amp Electrical, attached garage, 9ft ceilings, recent roof shingles, newer dishwasher, washer & dryer and a solar system to reduce your monthly costs! This is a beautiful home in an excellent location only a short walk to shopping with all the essentials like, grocery store, gym, coffee shop, pub, restaurants etc. Great transit access with bus stop across the street to take you to the LRT as well as quick road access to Stoney and Macleod Trails. N/A RE/MAX House of Real Estate |  |  |  |  |