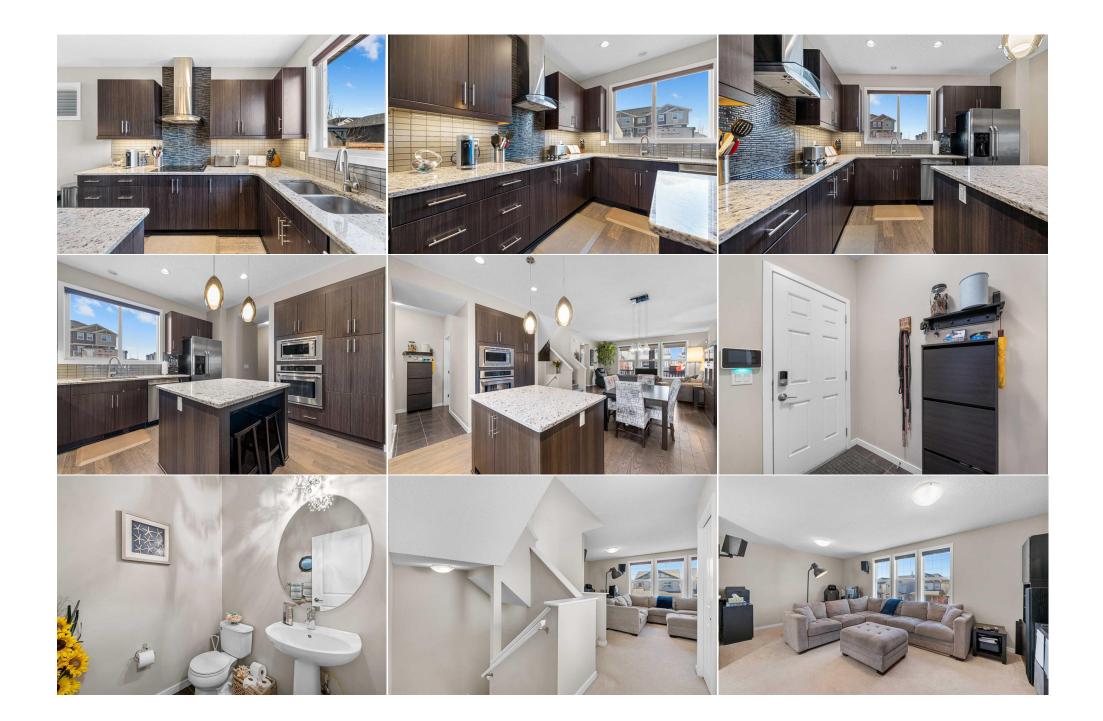

| Furnace/Utility Room                            | Basement                                                                                                                                                                       | 7`0" x 11`0"                                                                                                                                                                                                                                                                                                                                                                                                                                                                                                                                                                                                                                                                                                                                                                                                                                                                                                                                                                                                                                                                                                                                                                                                                                                                                                                                                             | Walk-In Closet<br>Legal/Tax/Financial | Basement | 5`4" x 7`3" |  |  |  |
|-------------------------------------------------|--------------------------------------------------------------------------------------------------------------------------------------------------------------------------------|--------------------------------------------------------------------------------------------------------------------------------------------------------------------------------------------------------------------------------------------------------------------------------------------------------------------------------------------------------------------------------------------------------------------------------------------------------------------------------------------------------------------------------------------------------------------------------------------------------------------------------------------------------------------------------------------------------------------------------------------------------------------------------------------------------------------------------------------------------------------------------------------------------------------------------------------------------------------------------------------------------------------------------------------------------------------------------------------------------------------------------------------------------------------------------------------------------------------------------------------------------------------------------------------------------------------------------------------------------------------------|---------------------------------------|----------|-------------|--|--|--|
| Title:                                          |                                                                                                                                                                                | Zoning:                                                                                                                                                                                                                                                                                                                                                                                                                                                                                                                                                                                                                                                                                                                                                                                                                                                                                                                                                                                                                                                                                                                                                                                                                                                                                                                                                                  |                                       |          |             |  |  |  |
| Fee Simple<br>Legal Desc:                       | 1210887                                                                                                                                                                        | R-G                                                                                                                                                                                                                                                                                                                                                                                                                                                                                                                                                                                                                                                                                                                                                                                                                                                                                                                                                                                                                                                                                                                                                                                                                                                                                                                                                                      |                                       |          |             |  |  |  |
|                                                 |                                                                                                                                                                                |                                                                                                                                                                                                                                                                                                                                                                                                                                                                                                                                                                                                                                                                                                                                                                                                                                                                                                                                                                                                                                                                                                                                                                                                                                                                                                                                                                          | Remarks                               |          |             |  |  |  |
| Pub Rmks:<br>Inclusions:<br>Property Listed By: | ceilings, a stunning ex<br>custom lighting. The t<br>with east facing balco<br>you'll find custom gor<br>the primary bedroom<br>finished basement has<br>complete with a large | beautifully maintained home in Skyview Ranch! This 4-bedroom, 3 full and 2 half-bathroom family home boasts an impressive layout, 9ft high<br>ing executive kitchen with granite countertops, stainless steel appliances, and a center island with extra storage tied together with upgraded<br>The top floor features a versatile loft with 2 bedrooms and a full bathroom. Both bedrooms let in tons of natural light with one offering a patio door<br>balcony to enjoy a coffee on with the morning sunrise and the west facing bedroom has a large window with mountain view. Throughout this house,<br>n gorgeous light fixtures, blackout blinds, engineered hardwood floors, upgraded cabinetry and built in speakers. On the second floor, you can find<br>room with its private ensuite and walk-in closet, along with a spacious bonus room, 2-piece powder room and bedroom level laundry. The fully<br>nt has a bedroom, a full bathroom, and a living room. There's even space to build a future kitchen. Step outside to the impressive backyard,<br>large full-sized deck and beautifully landscaped front and back yard. The location is incredibly convenient, with transit, schools, parks,<br>las station, shopping, and major routes like Metis Trail, Country Hills, and Stoney Trail just minutes away. Don't miss out—this home won't last long! |                                       |          |             |  |  |  |