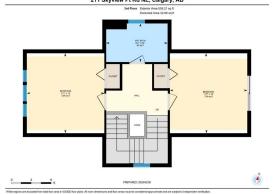

Utilities and Features

| Roof:<br>Heating:<br>Sewer:                                                                         | Asphalt Shingle<br>Forced Air,Natural Gas                                                                        |                                                                                                                             | Construction:<br>Concrete,Vinyl Siding<br>Flooring:                                                                          | Concrete, Vinyl Siding                                                            |                                                                                                                                 |  |  |
|-----------------------------------------------------------------------------------------------------|------------------------------------------------------------------------------------------------------------------|-----------------------------------------------------------------------------------------------------------------------------|------------------------------------------------------------------------------------------------------------------------------|-----------------------------------------------------------------------------------|---------------------------------------------------------------------------------------------------------------------------------|--|--|
| Ext Feat: Balcony,Private Yard                                                                      |                                                                                                                  |                                                                                                                             | -                                                                                                                            | Carpet,Hardwood,Tile,Vinyl Plank<br>Water Source:<br>Fnd/Bsmt:                    |                                                                                                                                 |  |  |
| Kitchen Appl:<br>Int Feat:<br>Utilities:                                                            | eat: Ceiling Fan(s), Granite Counters, High Ceilings, Kitchen Island, Open Floorplan, Storage, Walk-In Closet(s) |                                                                                                                             |                                                                                                                              |                                                                                   |                                                                                                                                 |  |  |
| Room<br>2pc Bathroom<br>Kitchen<br>2pc Bathroom<br>Bonus Room<br>4pc Bathroom<br>Bedroom<br>Bedroom | Main<br>Second<br>Second                                                                                         | Dimensions<br>5`8" x 5`0"<br>15`0" x 11`9"<br>5`9" x 5`0"<br>19`10" x 11`7"<br>5`9" x 9`2"<br>12`0" x 11`7"<br>8`8" x 11`0" | <u>Room</u><br>Dining Room<br>Living Room<br>4pc Ensuite bath<br>Bedroom - Primary<br>Bedroom<br>3pc Bathroom<br>Family Room | <u>Level</u><br>Main<br>Main<br>Second<br>Second<br>Third<br>Basement<br>Basement | Dimensions<br>13`0" x 9`9"<br>15`5" x 11`6"<br>5`6" x 8`3"<br>14`10" x 11`7"<br>12`0" x 11`7"<br>5`7" x 11`0"<br>15`11" x 20`6" |  |  |

| Furnace/Utility Room                            | Basement                                                                                                                                                                       | 7`0" x 11`0"                                                                                                                                                                                                                                                                                                                                                                                                                                                                                                                                                                                                                                                                                                                                                                                                                                                                                                                                                                                                                                                                                                                                                                                                                                                                                                                                                             | Walk-In Closet<br>Legal/Tax/Financial | Basement | 5`4" x 7`3" |  |  |  |
|-------------------------------------------------|--------------------------------------------------------------------------------------------------------------------------------------------------------------------------------|--------------------------------------------------------------------------------------------------------------------------------------------------------------------------------------------------------------------------------------------------------------------------------------------------------------------------------------------------------------------------------------------------------------------------------------------------------------------------------------------------------------------------------------------------------------------------------------------------------------------------------------------------------------------------------------------------------------------------------------------------------------------------------------------------------------------------------------------------------------------------------------------------------------------------------------------------------------------------------------------------------------------------------------------------------------------------------------------------------------------------------------------------------------------------------------------------------------------------------------------------------------------------------------------------------------------------------------------------------------------------|---------------------------------------|----------|-------------|--|--|--|
| Title:                                          |                                                                                                                                                                                | Zoning:                                                                                                                                                                                                                                                                                                                                                                                                                                                                                                                                                                                                                                                                                                                                                                                                                                                                                                                                                                                                                                                                                                                                                                                                                                                                                                                                                                  |                                       |          |             |  |  |  |
| Fee Simple<br>Legal Desc:                       | 1210887                                                                                                                                                                        | R-G                                                                                                                                                                                                                                                                                                                                                                                                                                                                                                                                                                                                                                                                                                                                                                                                                                                                                                                                                                                                                                                                                                                                                                                                                                                                                                                                                                      |                                       |          |             |  |  |  |
|                                                 |                                                                                                                                                                                |                                                                                                                                                                                                                                                                                                                                                                                                                                                                                                                                                                                                                                                                                                                                                                                                                                                                                                                                                                                                                                                                                                                                                                                                                                                                                                                                                                          | Remarks                               |          |             |  |  |  |
| Pub Rmks:<br>Inclusions:<br>Property Listed By: | ceilings, a stunning ex<br>custom lighting. The t<br>with east facing balco<br>you'll find custom gor<br>the primary bedroom<br>finished basement has<br>complete with a large | beautifully maintained home in Skyview Ranch! This 4-bedroom, 3 full and 2 half-bathroom family home boasts an impressive layout, 9ft high<br>ing executive kitchen with granite countertops, stainless steel appliances, and a center island with extra storage tied together with upgraded<br>The top floor features a versatile loft with 2 bedrooms and a full bathroom. Both bedrooms let in tons of natural light with one offering a patio door<br>balcony to enjoy a coffee on with the morning sunrise and the west facing bedroom has a large window with mountain view. Throughout this house,<br>n gorgeous light fixtures, blackout blinds, engineered hardwood floors, upgraded cabinetry and built in speakers. On the second floor, you can find<br>room with its private ensuite and walk-in closet, along with a spacious bonus room, 2-piece powder room and bedroom level laundry. The fully<br>nt has a bedroom, a full bathroom, and a living room. There's even space to build a future kitchen. Step outside to the impressive backyard,<br>large full-sized deck and beautifully landscaped front and back yard. The location is incredibly convenient, with transit, schools, parks,<br>las station, shopping, and major routes like Metis Trail, Country Hills, and Stoney Trail just minutes away. Don't miss out—this home won't last long! |                                       |          |             |  |  |  |

## TO VIEW THIS PROPERTY WITH AN A-TEAM BUYER'S AGENT PLEASE CONTACT (587) 700-7123

211 Skyview Pt Rd NE, Calgary, AB Main Floor Exterior Area 757.07 sq ft

211 Skyview Pt Rd NE, Calgary, AB

211 Skyview Pt Rd NE, Calgary, AB