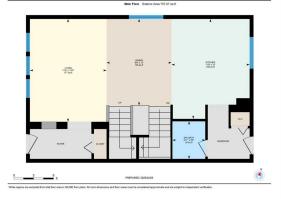

Utilities and Features

| Roof:<br>Heating:<br>Sewer:                                                                         | Asphalt Shingle<br>Forced Air,Natural Gas                                                                        |                                                                                                                             | Construction:<br>Concrete,Vinyl Siding<br>Flooring:                                                                          | Concrete, Vinyl Siding                                                            |                                                                                                                                 |  |  |
|-----------------------------------------------------------------------------------------------------|------------------------------------------------------------------------------------------------------------------|-----------------------------------------------------------------------------------------------------------------------------|------------------------------------------------------------------------------------------------------------------------------|-----------------------------------------------------------------------------------|---------------------------------------------------------------------------------------------------------------------------------|--|--|
| Ext Feat: Balcony,Private Yard                                                                      |                                                                                                                  |                                                                                                                             | -                                                                                                                            | Carpet,Hardwood,Tile,Vinyl Plank<br>Water Source:<br>Fnd/Bsmt:                    |                                                                                                                                 |  |  |
| Kitchen Appl:<br>Int Feat:<br>Utilities:                                                            | eat: Ceiling Fan(s), Granite Counters, High Ceilings, Kitchen Island, Open Floorplan, Storage, Walk-In Closet(s) |                                                                                                                             |                                                                                                                              |                                                                                   |                                                                                                                                 |  |  |
| Room<br>2pc Bathroom<br>Kitchen<br>2pc Bathroom<br>Bonus Room<br>4pc Bathroom<br>Bedroom<br>Bedroom | Main<br>Second<br>Second                                                                                         | Dimensions<br>5`8" x 5`0"<br>15`0" x 11`9"<br>5`9" x 5`0"<br>19`10" x 11`7"<br>5`9" x 9`2"<br>12`0" x 11`7"<br>8`8" x 11`0" | <u>Room</u><br>Dining Room<br>Living Room<br>4pc Ensuite bath<br>Bedroom - Primary<br>Bedroom<br>3pc Bathroom<br>Family Room | <u>Level</u><br>Main<br>Main<br>Second<br>Second<br>Third<br>Basement<br>Basement | Dimensions<br>13`0" x 9`9"<br>15`5" x 11`6"<br>5`6" x 8`3"<br>14`10" x 11`7"<br>12`0" x 11`7"<br>5`7" x 11`0"<br>15`11" x 20`6" |  |  |

| Furnace/Utility Room                            | Basement                                                                                                                                                                       | 7`0" x 11`0"                                                                                                                                                                                                                                                                                                                                                                                                                                                                                                                                                                                                                                                                                                                                                                                                                                                                                                                                                                                                                                                                                                                                                                                                                                                                                                                                                             | Walk-In Closet<br>Legal/Tax/Financial | Basement | 5`4" x 7`3" |  |  |  |
|-------------------------------------------------|--------------------------------------------------------------------------------------------------------------------------------------------------------------------------------|--------------------------------------------------------------------------------------------------------------------------------------------------------------------------------------------------------------------------------------------------------------------------------------------------------------------------------------------------------------------------------------------------------------------------------------------------------------------------------------------------------------------------------------------------------------------------------------------------------------------------------------------------------------------------------------------------------------------------------------------------------------------------------------------------------------------------------------------------------------------------------------------------------------------------------------------------------------------------------------------------------------------------------------------------------------------------------------------------------------------------------------------------------------------------------------------------------------------------------------------------------------------------------------------------------------------------------------------------------------------------|---------------------------------------|----------|-------------|--|--|--|
| Title:                                          |                                                                                                                                                                                | Zoning:                                                                                                                                                                                                                                                                                                                                                                                                                                                                                                                                                                                                                                                                                                                                                                                                                                                                                                                                                                                                                                                                                                                                                                                                                                                                                                                                                                  |                                       |          |             |  |  |  |
| Fee Simple<br>Legal Desc:                       | 1210887                                                                                                                                                                        | R-G                                                                                                                                                                                                                                                                                                                                                                                                                                                                                                                                                                                                                                                                                                                                                                                                                                                                                                                                                                                                                                                                                                                                                                                                                                                                                                                                                                      |                                       |          |             |  |  |  |
|                                                 |                                                                                                                                                                                |                                                                                                                                                                                                                                                                                                                                                                                                                                                                                                                                                                                                                                                                                                                                                                                                                                                                                                                                                                                                                                                                                                                                                                                                                                                                                                                                                                          | Remarks                               |          |             |  |  |  |
| Pub Rmks:<br>Inclusions:<br>Property Listed By: | ceilings, a stunning ex<br>custom lighting. The t<br>with east facing balco<br>you'll find custom gor<br>the primary bedroom<br>finished basement has<br>complete with a large | beautifully maintained home in Skyview Ranch! This 4-bedroom, 3 full and 2 half-bathroom family home boasts an impressive layout, 9ft high<br>ing executive kitchen with granite countertops, stainless steel appliances, and a center island with extra storage tied together with upgraded<br>The top floor features a versatile loft with 2 bedrooms and a full bathroom. Both bedrooms let in tons of natural light with one offering a patio door<br>balcony to enjoy a coffee on with the morning sunrise and the west facing bedroom has a large window with mountain view. Throughout this house,<br>n gorgeous light fixtures, blackout blinds, engineered hardwood floors, upgraded cabinetry and built in speakers. On the second floor, you can find<br>room with its private ensuite and walk-in closet, along with a spacious bonus room, 2-piece powder room and bedroom level laundry. The fully<br>nt has a bedroom, a full bathroom, and a living room. There's even space to build a future kitchen. Step outside to the impressive backyard,<br>large full-sized deck and beautifully landscaped front and back yard. The location is incredibly convenient, with transit, schools, parks,<br>las station, shopping, and major routes like Metis Trail, Country Hills, and Stoney Trail just minutes away. Don't miss out—this home won't last long! |                                       |          |             |  |  |  |

## TO VIEW THIS PROPERTY WITH AN A-TEAM BUYER'S AGENT PLEASE CONTACT (587) 700-7123

211 Skyview Pt Rd NE, Calgary, AB Main Floor Exterior Area 757.07 sq ft

211 Skyview Pt Rd NE, Calgary, AB

211 Skyview Pt Rd NE, Calgary, AB