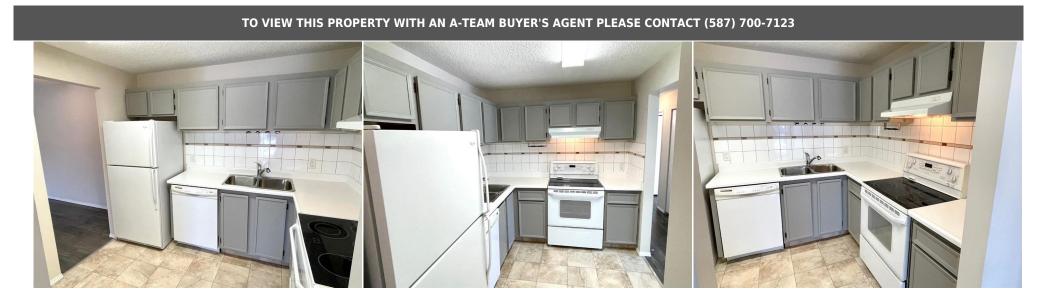

Utilities and Features

| Roof:<br>Heating:<br>Sewer:                             | Asphalt Shingle<br>Forced Air,Natural Gas |                                                                                                        | Construction:<br><b>Stucco,Wood Siding</b><br>Flooring: |                                      |                                                            |  |  |  |
|---------------------------------------------------------|-------------------------------------------|--------------------------------------------------------------------------------------------------------|---------------------------------------------------------|--------------------------------------|------------------------------------------------------------|--|--|--|
| Ext Feat:                                               | None                                      | Laminate,Linoleum<br>Water Source:<br>Fnd/Bsmt:<br>Poured Concrete                                     |                                                         |                                      |                                                            |  |  |  |
| Kitchen Appl:<br>Int Feat:<br>Utilities:                | · ·                                       | Dishwasher,Dryer,Electric Stove,Refrigerator,Washer,Window Coverings<br>No Animal Home,No Smoking Home |                                                         |                                      |                                                            |  |  |  |
|                                                         |                                           |                                                                                                        | Room Information                                        |                                      |                                                            |  |  |  |
| <u>Room</u><br>2pc Ensuite k<br>Bedroom - Pr<br>Kitchen | rimary Main<br>Main                       | Dimensions<br>0`0" x 0`0"<br>13`1" x 11`1"<br>7`8" x 9`7"<br>12`0" x 15`11"                            | <u>Room</u><br>4pc Bathroom<br>Bedroom<br>Dining Room   | <u>Level</u><br>Main<br>Main<br>Main | Dimensions<br>0`0" x 0`0"<br>11`10" x 10`6"<br>8`7" x 8`1" |  |  |  |
| Living Room                                             | Main                                      | 13`0" x 16`11"                                                                                         |                                                         |                                      |                                                            |  |  |  |

| Condo Fee:<br><b>\$391</b>                      |                                                                                                                                                                                                                                                                                                                                                                                                                                                                                                                                                                                                                                                                                                                                                                                                                                                                                                                         | Title:<br><b>Fee Simple</b><br>Fee Freq: | Zoning:<br>M-C1 |  |  |  |
|-------------------------------------------------|-------------------------------------------------------------------------------------------------------------------------------------------------------------------------------------------------------------------------------------------------------------------------------------------------------------------------------------------------------------------------------------------------------------------------------------------------------------------------------------------------------------------------------------------------------------------------------------------------------------------------------------------------------------------------------------------------------------------------------------------------------------------------------------------------------------------------------------------------------------------------------------------------------------------------|------------------------------------------|-----------------|--|--|--|
| Legal Desc:                                     | 8311921                                                                                                                                                                                                                                                                                                                                                                                                                                                                                                                                                                                                                                                                                                                                                                                                                                                                                                                 | Monthly                                  | Remarks         |  |  |  |
| Pub Rmks:<br>Inclusions:<br>Property Listed By: | Quiet main floor 2 bedroom, 2 bathroom unit in Cedar Springs Gardens. Spacious open floor plan! Warm sunny south facing windows! Master bedroom is quite spacious with walk through closet & the 2 piece ensuite. Second bedroom is nice and large. Lovely corner wood burning fireplace complements the living room. All the appliances are included in the great kitchen. Nice dining area as well. In-suite laundry with the washer and dryer included. Really nice patio for those summer time BBQ's and enjoy the sunny south exposure. This unit comes with 1 assigned underground parking stall. Visitor parking is also right outside the unit , nice and handy for your guests. Fabulous proximity to schools, Southland Leisure Centre, South Centre mall, parks and bus routes. Pets are allowed. Large crawl space for extra storage, newer windows and roofing shingles. N/A Century 21 Bamber Realty LTD. |                                          |                 |  |  |  |