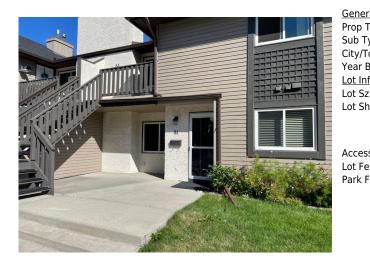

## 81 CEDAR SPRINGS Gardens, Calgary T2W5J9

| MLS®#:  | A2197238 | Area:   | Cedarbrae | Listing          | 02/25/25 | List Price: \$310,000      |
|---------|----------|---------|-----------|------------------|----------|----------------------------|
| Status: | Active   | County: | Calgary   | Date:<br>Change: | None     | Association: Fort McMurray |

| eral Information |                                 |                     |     | DOM           |           |
|------------------|---------------------------------|---------------------|-----|---------------|-----------|
| о Туре:          | Residential                     |                     |     | 42            |           |
| Type:            | Row/Townhouse                   |                     |     | <u>Layout</u> |           |
| /Town:           | Calgary                         | Finished Floor Area |     | Beds:         | 2 (2 )    |
| r Built:         | 1983                            | Abv Sqft:           | 918 | Baths:        | 1.5 (1 1) |
| Information      |                                 | Low Sqft:           |     | Style:        | Bungalow  |
| Sz Ar:           |                                 | Ttl Sqft:           | 918 |               |           |
| Shape:           |                                 |                     |     | Parking       |           |
|                  |                                 |                     |     | Ttl Park:     | 1         |
|                  |                                 |                     |     | Garage Sz:    | 1         |
| ess:             |                                 |                     |     | 5             |           |
| Feat:<br>( Feat: | Landscaped<br>Heated Garage,Par | kade, Underground   |     |               |           |

| Condo Fee:<br><b>\$391</b>                      |                                                                                                                                                                                                                                                                                                                                                                                                                                                                                                                                                                                                                                                                                                                                                                                                                                                                                                                         | Title:<br><b>Fee Simple</b><br>Fee Freq: | Zoning:<br>M-C1 |  |  |  |
|-------------------------------------------------|-------------------------------------------------------------------------------------------------------------------------------------------------------------------------------------------------------------------------------------------------------------------------------------------------------------------------------------------------------------------------------------------------------------------------------------------------------------------------------------------------------------------------------------------------------------------------------------------------------------------------------------------------------------------------------------------------------------------------------------------------------------------------------------------------------------------------------------------------------------------------------------------------------------------------|------------------------------------------|-----------------|--|--|--|
| Legal Desc:                                     | 8311921                                                                                                                                                                                                                                                                                                                                                                                                                                                                                                                                                                                                                                                                                                                                                                                                                                                                                                                 | Monthly                                  | Remarks         |  |  |  |
| Pub Rmks:<br>Inclusions:<br>Property Listed By: | Quiet main floor 2 bedroom, 2 bathroom unit in Cedar Springs Gardens. Spacious open floor plan! Warm sunny south facing windows! Master bedroom is quite spacious with walk through closet & the 2 piece ensuite. Second bedroom is nice and large. Lovely corner wood burning fireplace complements the living room. All the appliances are included in the great kitchen. Nice dining area as well. In-suite laundry with the washer and dryer included. Really nice patio for those summer time BBQ's and enjoy the sunny south exposure. This unit comes with 1 assigned underground parking stall. Visitor parking is also right outside the unit , nice and handy for your guests. Fabulous proximity to schools, Southland Leisure Centre, South Centre mall, parks and bus routes. Pets are allowed. Large crawl space for extra storage, newer windows and roofing shingles. N/A Century 21 Bamber Realty LTD. |                                          |                 |  |  |  |