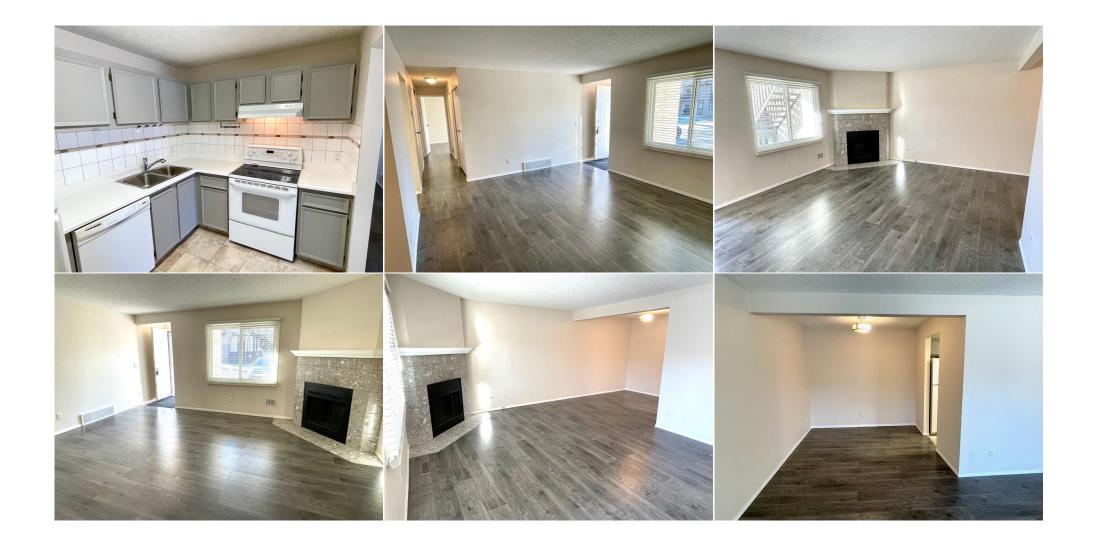

Utilities and Features

| Roof:<br>Heating:<br>Sewer:                             | Asphalt Shingle<br>Forced Air,Natural Gas |                                                                                                        | Construction:<br><b>Stucco,Wood Siding</b><br>Flooring: |                                      |                                                            |  |  |  |
|---------------------------------------------------------|-------------------------------------------|--------------------------------------------------------------------------------------------------------|---------------------------------------------------------|--------------------------------------|------------------------------------------------------------|--|--|--|
| Ext Feat:                                               | None                                      | Laminate,Linoleum<br>Water Source:<br>Fnd/Bsmt:<br>Poured Concrete                                     |                                                         |                                      |                                                            |  |  |  |
| Kitchen Appl:<br>Int Feat:<br>Utilities:                | · ·                                       | Dishwasher,Dryer,Electric Stove,Refrigerator,Washer,Window Coverings<br>No Animal Home,No Smoking Home |                                                         |                                      |                                                            |  |  |  |
|                                                         |                                           |                                                                                                        | Room Information                                        |                                      |                                                            |  |  |  |
| <u>Room</u><br>2pc Ensuite k<br>Bedroom - Pr<br>Kitchen | rimary Main<br>Main                       | Dimensions<br>0`0" x 0`0"<br>13`1" x 11`1"<br>7`8" x 9`7"<br>12`0" x 15`11"                            | <u>Room</u><br>4pc Bathroom<br>Bedroom<br>Dining Room   | <u>Level</u><br>Main<br>Main<br>Main | Dimensions<br>0`0" x 0`0"<br>11`10" x 10`6"<br>8`7" x 8`1" |  |  |  |
| Living Room                                             | Main                                      | 13`0" x 16`11"                                                                                         |                                                         |                                      |                                                            |  |  |  |

| Condo Fee:<br><b>\$391</b>                      |                                                                                                                                                                                                                                                                                                                                                                                                                                                                                                                                                                                                                                                                                                                                                                                                                                                                                                                         | Title:<br><b>Fee Simple</b><br>Fee Freq: | Zoning:<br>M-C1 |  |  |  |
|-------------------------------------------------|-------------------------------------------------------------------------------------------------------------------------------------------------------------------------------------------------------------------------------------------------------------------------------------------------------------------------------------------------------------------------------------------------------------------------------------------------------------------------------------------------------------------------------------------------------------------------------------------------------------------------------------------------------------------------------------------------------------------------------------------------------------------------------------------------------------------------------------------------------------------------------------------------------------------------|------------------------------------------|-----------------|--|--|--|
| Legal Desc:                                     | 8311921                                                                                                                                                                                                                                                                                                                                                                                                                                                                                                                                                                                                                                                                                                                                                                                                                                                                                                                 | Monthly                                  | Remarks         |  |  |  |
| Pub Rmks:<br>Inclusions:<br>Property Listed By: | Quiet main floor 2 bedroom, 2 bathroom unit in Cedar Springs Gardens. Spacious open floor plan! Warm sunny south facing windows! Master bedroom is quite spacious with walk through closet & the 2 piece ensuite. Second bedroom is nice and large. Lovely corner wood burning fireplace complements the living room. All the appliances are included in the great kitchen. Nice dining area as well. In-suite laundry with the washer and dryer included. Really nice patio for those summer time BBQ's and enjoy the sunny south exposure. This unit comes with 1 assigned underground parking stall. Visitor parking is also right outside the unit , nice and handy for your guests. Fabulous proximity to schools, Southland Leisure Centre, South Centre mall, parks and bus routes. Pets are allowed. Large crawl space for extra storage, newer windows and roofing shingles. N/A Century 21 Bamber Realty LTD. |                                          |                 |  |  |  |