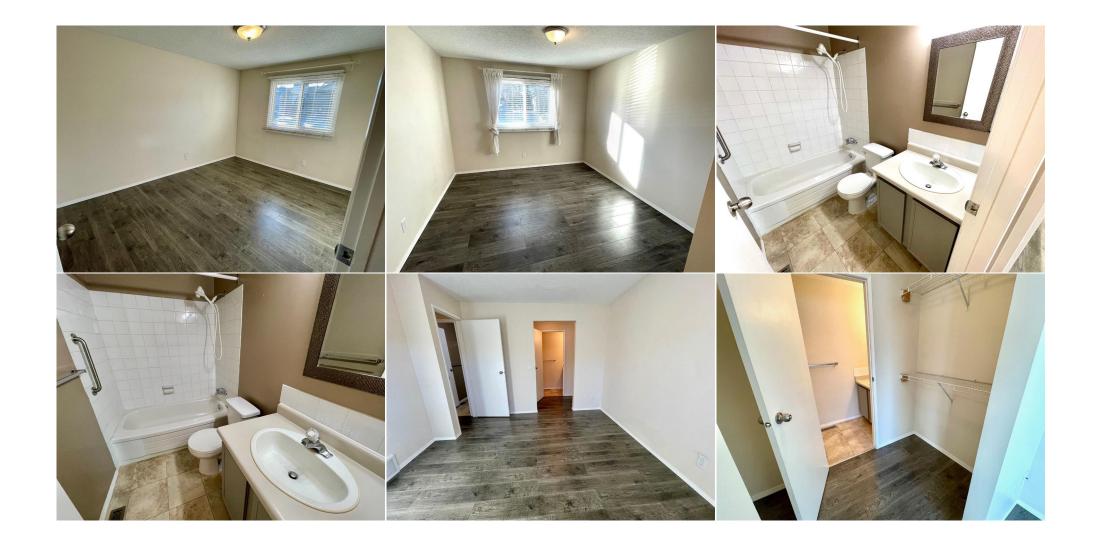

Utilities and Features

| Roof:<br>Heating:<br>Sewer:                             | Asphalt Shingle<br>Forced Air,Natural Gas |                                                                                                        | Construction:<br><b>Stucco,Wood Siding</b><br>Flooring: |                                      |                                                            |  |  |  |
|---------------------------------------------------------|-------------------------------------------|--------------------------------------------------------------------------------------------------------|---------------------------------------------------------|--------------------------------------|------------------------------------------------------------|--|--|--|
| Ext Feat:                                               | None                                      | Laminate,Linoleum<br>Water Source:<br>Fnd/Bsmt:<br>Poured Concrete                                     |                                                         |                                      |                                                            |  |  |  |
| Kitchen Appl:<br>Int Feat:<br>Utilities:                | · ·                                       | Dishwasher,Dryer,Electric Stove,Refrigerator,Washer,Window Coverings<br>No Animal Home,No Smoking Home |                                                         |                                      |                                                            |  |  |  |
|                                                         |                                           |                                                                                                        | Room Information                                        |                                      |                                                            |  |  |  |
| <u>Room</u><br>2pc Ensuite k<br>Bedroom - Pr<br>Kitchen | rimary Main<br>Main                       | Dimensions<br>0`0" x 0`0"<br>13`1" x 11`1"<br>7`8" x 9`7"<br>12`0" x 15`11"                            | <u>Room</u><br>4pc Bathroom<br>Bedroom<br>Dining Room   | <u>Level</u><br>Main<br>Main<br>Main | Dimensions<br>0`0" x 0`0"<br>11`10" x 10`6"<br>8`7" x 8`1" |  |  |  |
| Living Room                                             | Main                                      | 13`0" x 16`11"                                                                                         |                                                         |                                      |                                                            |  |  |  |

| Condo Fee:<br><b>\$391</b>                      |                                                                                                                                                                                                                                                                                                                                                                                                                                                                                                                                                                                                                                                                                                                                                                                                                                                                                                                         | Title:<br><b>Fee Simple</b><br>Fee Freq: | Zoning:<br>M-C1 |  |  |  |
|-------------------------------------------------|-------------------------------------------------------------------------------------------------------------------------------------------------------------------------------------------------------------------------------------------------------------------------------------------------------------------------------------------------------------------------------------------------------------------------------------------------------------------------------------------------------------------------------------------------------------------------------------------------------------------------------------------------------------------------------------------------------------------------------------------------------------------------------------------------------------------------------------------------------------------------------------------------------------------------|------------------------------------------|-----------------|--|--|--|
| Legal Desc:                                     | 8311921                                                                                                                                                                                                                                                                                                                                                                                                                                                                                                                                                                                                                                                                                                                                                                                                                                                                                                                 | Monthly                                  | Remarks         |  |  |  |
| Pub Rmks:<br>Inclusions:<br>Property Listed By: | Quiet main floor 2 bedroom, 2 bathroom unit in Cedar Springs Gardens. Spacious open floor plan! Warm sunny south facing windows! Master bedroom is quite spacious with walk through closet & the 2 piece ensuite. Second bedroom is nice and large. Lovely corner wood burning fireplace complements the living room. All the appliances are included in the great kitchen. Nice dining area as well. In-suite laundry with the washer and dryer included. Really nice patio for those summer time BBQ's and enjoy the sunny south exposure. This unit comes with 1 assigned underground parking stall. Visitor parking is also right outside the unit , nice and handy for your guests. Fabulous proximity to schools, Southland Leisure Centre, South Centre mall, parks and bus routes. Pets are allowed. Large crawl space for extra storage, newer windows and roofing shingles. N/A Century 21 Bamber Realty LTD. |                                          |                 |  |  |  |