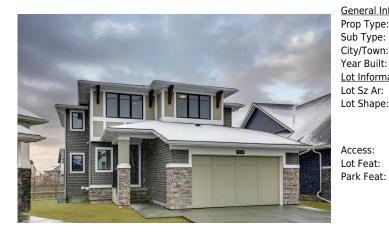

## 1512 COOPERS Point, Airdrie T4B 4K6

| MLS®#:  | A2197259 | Area:   | Coopers Crossing | Listing<br>Date: | 02/26/25 | List Price: <b>\$1,088,000</b> |
|---------|----------|---------|------------------|------------------|----------|--------------------------------|
| Status: | Active   | County: | Airdrie          | Change:          | None     | Association: Fort McMurray     |

## Pub Rmks:

Unique opportunity to own a brand-new home in a very quiet Cul-de-Sac of Coopers Point! This NEW, Never Occupied property in the prestigious community of Coopers Crossing is custom-built by Harder Homes Ltd, a 2019, 2020 & 2021BUILD Award Winner. This beautiful 2 storey spacious home has 3,329 Sq.Ft. of developed space, \$80K in high end upgrades, 4 bedrooms in total and a tandem oversized garage where you can park 3 cars. Open concept main floor plan has an inviting huge foyer boasting into a big living/family room with a linear fireplace surrounded by stone, mantel & floating shelves on each side, custom kitchen, huge center island, high-end S/S appliances with modern fridge/freezer, built-in microwave, gas range, custom wood chimney for the range hood, spacious dining area & a great size office room. The upper level offers a spacious primary bedroom retreat with deluxe 5pc en-suite, dual sink, make-up desk, tub, separate tiled shower with seating bench & a large walk-in closet, 2 more bedrooms with closets, 2nd 5pc bathroom with double sinks & a separate tab/shower enclosure, a large bonus room and a big laundry room with lower + upper cabinets, sink, quartz countertops and a rod to hang your favorite clothes. Fully developed basement with 874 Sq.Ft. has humongous recreational/media area room, wet bar, great size 4th bedroom, full 4pc bathroom & a big mechanical/storage room. Property has features like: white kitchen cabinets up to the ceiling with oversized island, premium quartz all through the house, accent ceiling details above the dining area, wainscoting in the office, custom built-in closets all throughout, 9' ceilings on the main floor & basement, 8' doors on the main floor, upgraded lighting package, humongous double tandem garage, unique outside elevation and color scheme, sloped roof lines & more. The property is located within walking distance to Coopers Plaza Promenade, Coopers Crossing green space trails, parks, schools & a lot more. Call to book your private viewing today!