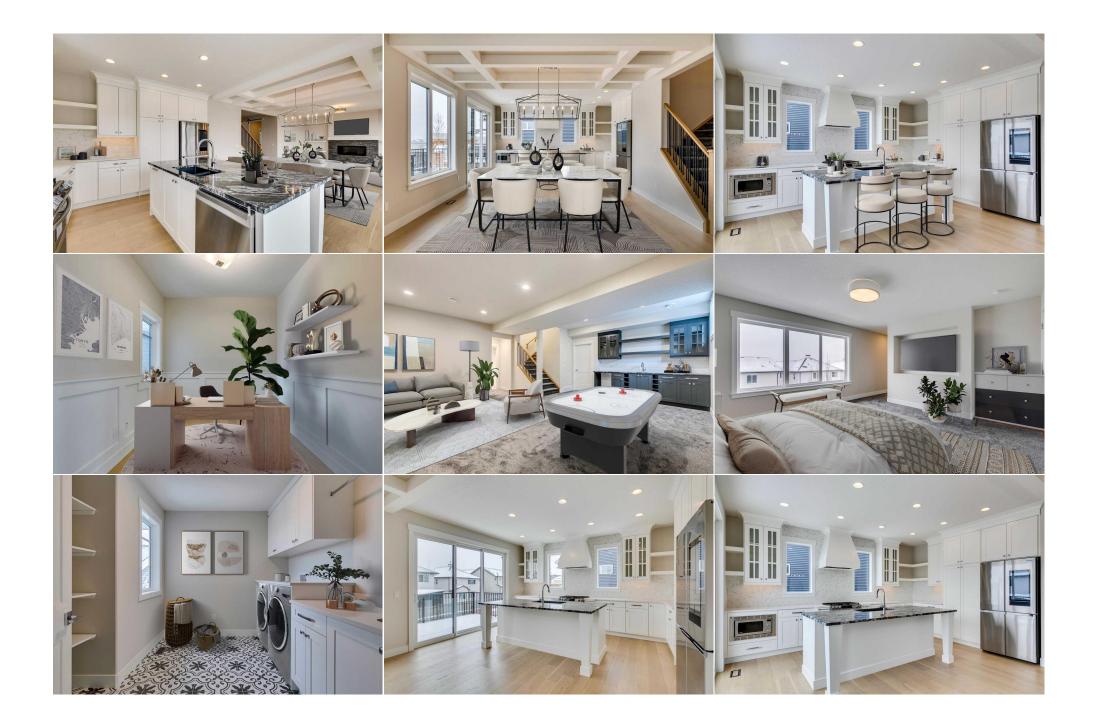

## Pub Rmks:

Unique opportunity to own a brand-new home in a very quiet Cul-de-Sac of Coopers Point! This NEW, Never Occupied property in the prestigious community of Coopers Crossing is custom-built by Harder Homes Ltd, a 2019, 2020 & 2021BUILD Award Winner. This beautiful 2 storey spacious home has 3,329 Sq.Ft. of developed space, \$80K in high end upgrades, 4 bedrooms in total and a tandem oversized garage where you can park 3 cars. Open concept main floor plan has an inviting huge foyer boasting into a big living/family room with a linear fireplace surrounded by stone, mantel & floating shelves on each side, custom kitchen, huge center island, high-end S/S appliances with modern fridge/freezer, built-in microwave, gas range, custom wood chimney for the range hood, spacious dining area & a great size office room. The upper level offers a spacious primary bedroom retreat with deluxe 5pc en-suite, dual sink, make-up desk, tub, separate tiled shower with seating bench & a large walk-in closet, 2 more bedrooms with closets, 2nd 5pc bathroom with double sinks & a separate tab/shower enclosure, a large bonus room and a big laundry room with lower + upper cabinets, sink, quartz countertops and a rod to hang your favorite clothes. Fully developed basement with 874 Sq.Ft. has humongous recreational/media area room, wet bar, great size 4th bedroom, full 4pc bathroom & a big mechanical/storage room. Property has features like: white kitchen cabinets up to the ceiling with oversized island, premium quartz all through the house, accent ceiling details above the dining area, wainscoting in the office, custom built-in closets all throughout, 9' ceilings on the main floor & basement, 8' doors on the main floor, upgraded lighting package, humongous double tandem garage, unique outside elevation and color scheme, sloped roof lines & more. The property is located within walking distance to Coopers Plaza Promenade, Coopers Crossing green space trails, parks, schools & a lot more. Call to book your private viewing today!