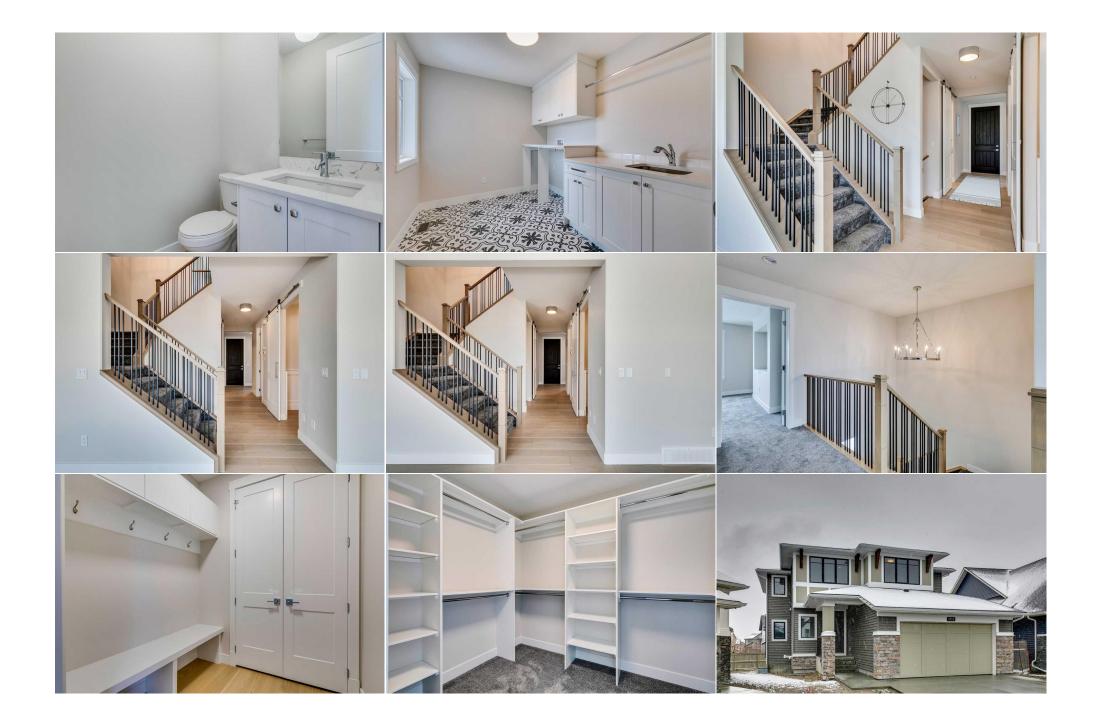

## Pub Rmks:

Unique opportunity to own a brand-new home in a very quiet Cul-de-Sac of Coopers Point! This NEW, Never Occupied property in the prestigious community of Coopers Crossing is custom-built by Harder Homes Ltd, a 2019, 2020 & 2021BUILD Award Winner. This beautiful 2 storey spacious home has 3,329 Sq.Ft. of developed space, \$80K in high end upgrades, 4 bedrooms in total and a tandem oversized garage where you can park 3 cars. Open concept main floor plan has an inviting huge foyer boasting into a big living/family room with a linear fireplace surrounded by stone, mantel & floating shelves on each side, custom kitchen, huge center island, high-end S/S appliances with modern fridge/freezer, built-in microwave, gas range, custom wood chimney for the range hood, spacious dining area & a great size office room. The upper level offers a spacious primary bedroom retreat with deluxe 5pc en-suite, dual sink, make-up desk, tub, separate tiled shower with seating bench & a large walk-in closet, 2 more bedrooms with closets, 2nd 5pc bathroom with double sinks & a separate tab/shower enclosure, a large bonus room and a big laundry room with lower + upper cabinets, sink, quartz countertops and a rod to hang your favorite clothes. Fully developed basement with 874 Sq.Ft. has humongous recreational/media area room, wet bar, great size 4th bedroom, full 4pc bathroom & a big mechanical/storage room. Property has features like: white kitchen cabinets up to the ceiling with oversized island, premium quartz all through the house, accent ceiling details above the dining area, wainscoting in the office, custom built-in closets all throughout, 9' ceilings on the main floor & basement, 8' doors on the main floor, upgraded lighting package, humongous double tandem garage, unique outside elevation and color scheme, sloped roof lines & more. The property is located within walking distance to Coopers Plaza Promenade, Coopers Crossing green space trails, parks, schools & a lot more. Call to book your private viewing today!