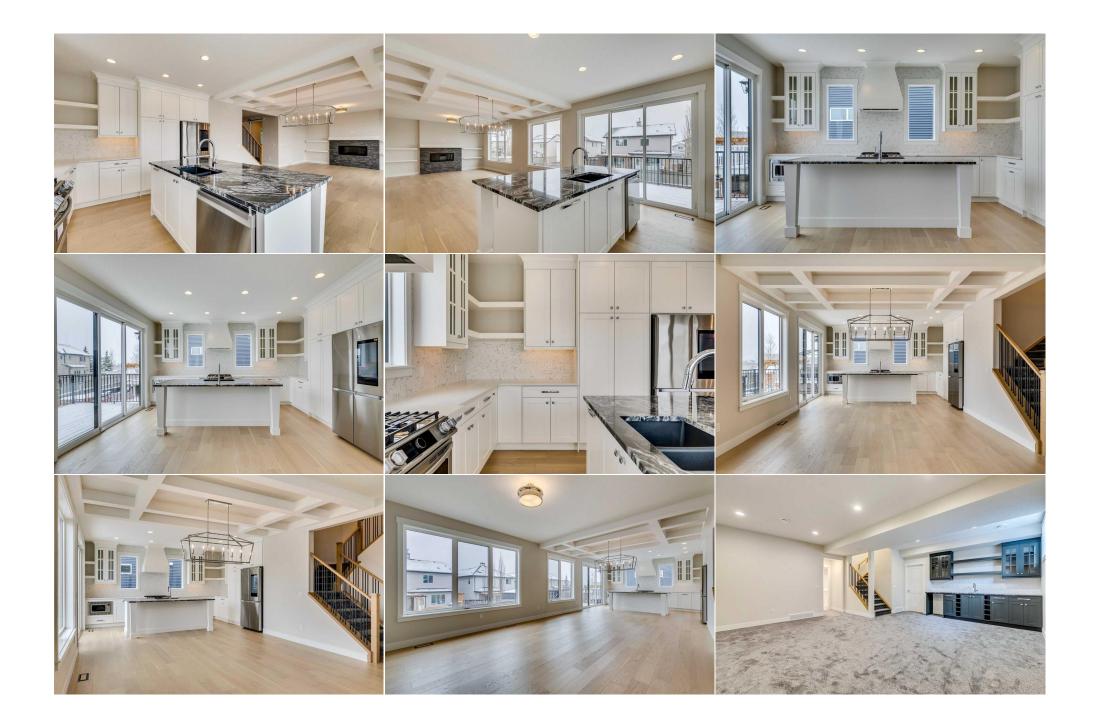

## Pub Rmks:

Unique opportunity to own a brand-new home in a very quiet Cul-de-Sac of Coopers Point! This NEW, Never Occupied property in the prestigious community of Coopers Crossing is custom-built by Harder Homes Ltd, a 2019, 2020 & 2021BUILD Award Winner. This beautiful 2 storey spacious home has 3,329 Sq.Ft. of developed space, \$80K in high end upgrades, 4 bedrooms in total and a tandem oversized garage where you can park 3 cars. Open concept main floor plan has an inviting huge foyer boasting into a big living/family room with a linear fireplace surrounded by stone, mantel & floating shelves on each side, custom kitchen, huge center island, high-end S/S appliances with modern fridge/freezer, built-in microwave, gas range, custom wood chimney for the range hood, spacious dining area & a great size office room. The upper level offers a spacious primary bedroom retreat with deluxe 5pc en-suite, dual sink, make-up desk, tub, separate tiled shower with seating bench & a large walk-in closet, 2 more bedrooms with closets, 2nd 5pc bathroom with double sinks & a separate tab/shower enclosure, a large bonus room and a big laundry room with lower + upper cabinets, sink, quartz countertops and a rod to hang your favorite clothes. Fully developed basement with 874 Sq.Ft. has humongous recreational/media area room, wet bar, great size 4th bedroom, full 4pc bathroom & a big mechanical/storage room. Property has features like: white kitchen cabinets up to the ceiling with oversized island, premium quartz all through the house, accent ceiling details above the dining area, wainscoting in the office, custom built-in closets all throughout, 9' ceilings on the main floor & basement, 8' doors on the main floor, upgraded lighting package, humongous double tandem garage, unique outside elevation and color scheme, sloped roof lines & more. The property is located within walking distance to Coopers Plaza Promenade, Coopers Crossing green space trails, parks, schools & a lot more. Call to book your private viewing today!