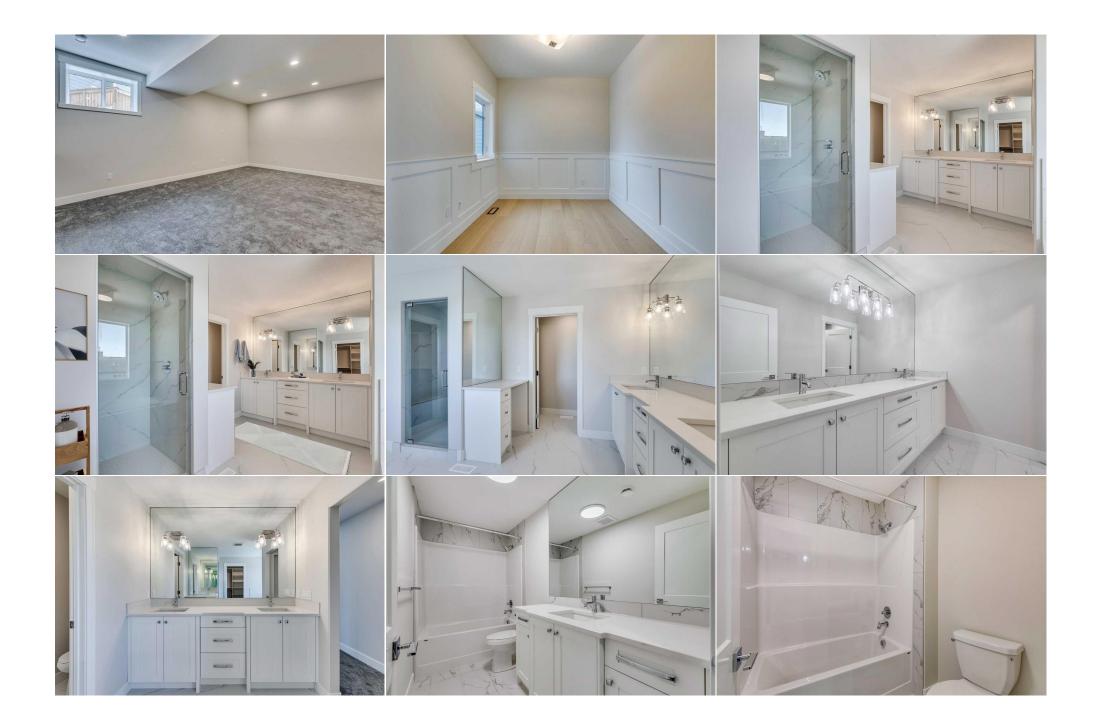

## Pub Rmks:

Unique opportunity to own a brand-new home in a very quiet Cul-de-Sac of Coopers Point! This NEW, Never Occupied property in the prestigious community of Coopers Crossing is custom-built by Harder Homes Ltd, a 2019, 2020 & 2021BUILD Award Winner. This beautiful 2 storey spacious home has 3,329 Sq.Ft. of developed space, \$80K in high end upgrades, 4 bedrooms in total and a tandem oversized garage where you can park 3 cars. Open concept main floor plan has an inviting huge foyer boasting into a big living/family room with a linear fireplace surrounded by stone, mantel & floating shelves on each side, custom kitchen, huge center island, high-end S/S appliances with modern fridge/freezer, built-in microwave, gas range, custom wood chimney for the range hood, spacious dining area & a great size office room. The upper level offers a spacious primary bedroom retreat with deluxe 5pc en-suite, dual sink, make-up desk, tub, separate tiled shower with seating bench & a large walk-in closet, 2 more bedrooms with closets, 2nd 5pc bathroom with double sinks & a separate tab/shower enclosure, a large bonus room and a big laundry room with lower + upper cabinets, sink, quartz countertops and a rod to hang your favorite clothes. Fully developed basement with 874 Sq.Ft. has humongous recreational/media area room, wet bar, great size 4th bedroom, full 4pc bathroom & a big mechanical/storage room. Property has features like: white kitchen cabinets up to the ceiling with oversized island, premium quartz all through the house, accent ceiling details above the dining area, wainscoting in the office, custom built-in closets all throughout, 9' ceilings on the main floor & basement, 8' doors on the main floor, upgraded lighting package, humongous double tandem garage, unique outside elevation and color scheme, sloped roof lines & more. The property is located within walking distance to Coopers Plaza Promenade, Coopers Crossing green space trails, parks, schools & a lot more. Call to book your private viewing today!