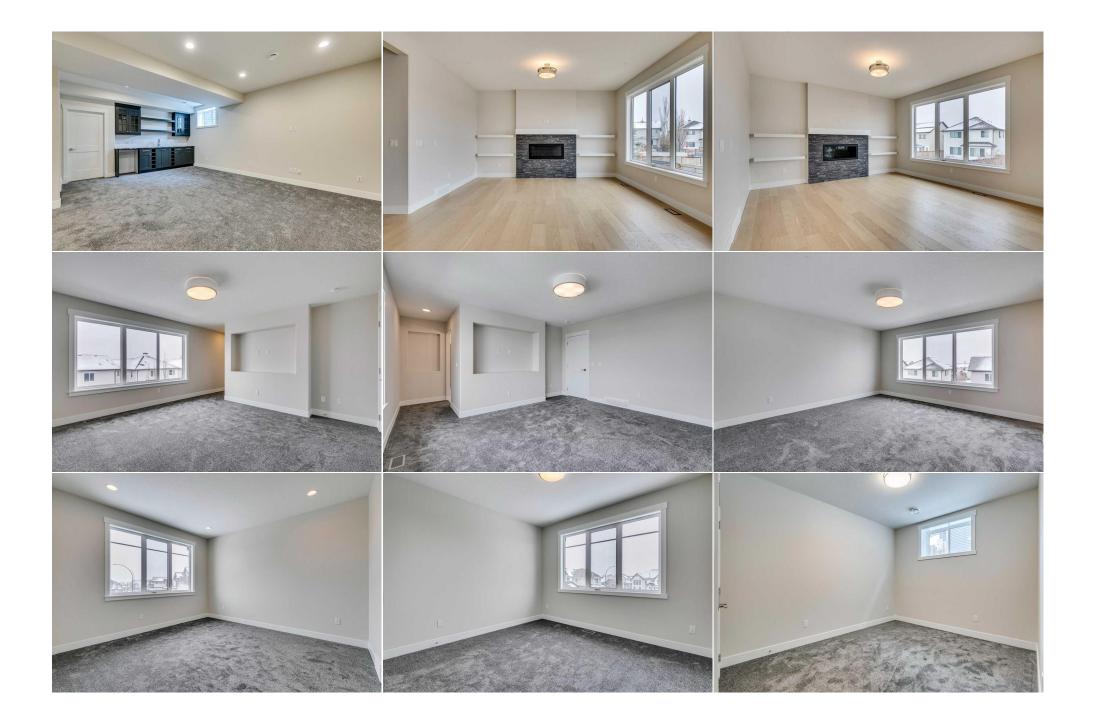

## Pub Rmks:

Unique opportunity to own a brand-new home in a very quiet Cul-de-Sac of Coopers Point! This NEW, Never Occupied property in the prestigious community of Coopers Crossing is custom-built by Harder Homes Ltd, a 2019, 2020 & 2021BUILD Award Winner. This beautiful 2 storey spacious home has 3,329 Sq.Ft. of developed space, \$80K in high end upgrades, 4 bedrooms in total and a tandem oversized garage where you can park 3 cars. Open concept main floor plan has an inviting huge foyer boasting into a big living/family room with a linear fireplace surrounded by stone, mantel & floating shelves on each side, custom kitchen, huge center island, high-end S/S appliances with modern fridge/freezer, built-in microwave, gas range, custom wood chimney for the range hood, spacious dining area & a great size office room. The upper level offers a spacious primary bedroom retreat with deluxe 5pc en-suite, dual sink, make-up desk, tub, separate tiled shower with seating bench & a large walk-in closet, 2 more bedrooms with closets, 2nd 5pc bathroom with double sinks & a separate tab/shower enclosure, a large bonus room and a big laundry room with lower + upper cabinets, sink, quartz countertops and a rod to hang your favorite clothes. Fully developed basement with 874 Sq.Ft. has humongous recreational/media area room, wet bar, great size 4th bedroom, full 4pc bathroom & a big mechanical/storage room. Property has features like: white kitchen cabinets up to the ceiling with oversized island, premium quartz all through the house, accent ceiling details above the dining area, wainscoting in the office, custom built-in closets all throughout, 9' ceilings on the main floor & basement, 8' doors on the main floor, upgraded lighting package, humongous double tandem garage, unique outside elevation and color scheme, sloped roof lines & more. The property is located within walking distance to Coopers Plaza Promenade, Coopers Crossing green space trails, parks, schools & a lot more. Call to book your private viewing today!