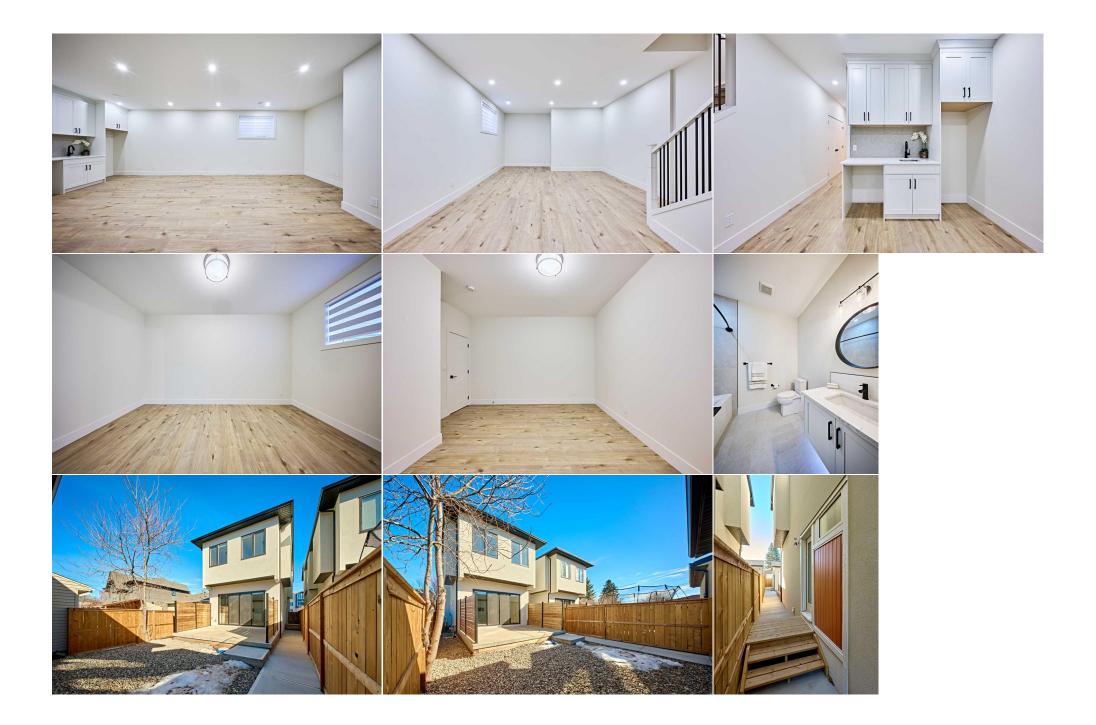

Int Feat: Utilities: Kitchen Island, No Animal Home, No Smoking Home, Open Floorplan, Quartz Counters, Tankless Hot Water, Vaulted Ceiling(s), Vinyl Windows, Walk-In Closet(s)

|                     |                                                                                                                                                                                                                                                                                                                                                                                                                                                                                                                                                                                                                                                                                                                                                                                                                                                                                                                                                                                                                                                                                                                                                                                                                                                                                                                                                                                                                                                                                                                                                                                                                                                                                                                                                                                                                                                                                                                                                                                                                                                                                                                               |                | Room Information    |          |                   |  |  |  |  |
|---------------------|-------------------------------------------------------------------------------------------------------------------------------------------------------------------------------------------------------------------------------------------------------------------------------------------------------------------------------------------------------------------------------------------------------------------------------------------------------------------------------------------------------------------------------------------------------------------------------------------------------------------------------------------------------------------------------------------------------------------------------------------------------------------------------------------------------------------------------------------------------------------------------------------------------------------------------------------------------------------------------------------------------------------------------------------------------------------------------------------------------------------------------------------------------------------------------------------------------------------------------------------------------------------------------------------------------------------------------------------------------------------------------------------------------------------------------------------------------------------------------------------------------------------------------------------------------------------------------------------------------------------------------------------------------------------------------------------------------------------------------------------------------------------------------------------------------------------------------------------------------------------------------------------------------------------------------------------------------------------------------------------------------------------------------------------------------------------------------------------------------------------------------|----------------|---------------------|----------|-------------------|--|--|--|--|
| Room                | Level                                                                                                                                                                                                                                                                                                                                                                                                                                                                                                                                                                                                                                                                                                                                                                                                                                                                                                                                                                                                                                                                                                                                                                                                                                                                                                                                                                                                                                                                                                                                                                                                                                                                                                                                                                                                                                                                                                                                                                                                                                                                                                                         | Dimensions     | Room                | Level    | <u>Dimensions</u> |  |  |  |  |
| Den                 | Main                                                                                                                                                                                                                                                                                                                                                                                                                                                                                                                                                                                                                                                                                                                                                                                                                                                                                                                                                                                                                                                                                                                                                                                                                                                                                                                                                                                                                                                                                                                                                                                                                                                                                                                                                                                                                                                                                                                                                                                                                                                                                                                          | 9`4" x 9`4"    | Entrance            | Main     | 6`10" x 6`2"      |  |  |  |  |
| Kitchen             | Main                                                                                                                                                                                                                                                                                                                                                                                                                                                                                                                                                                                                                                                                                                                                                                                                                                                                                                                                                                                                                                                                                                                                                                                                                                                                                                                                                                                                                                                                                                                                                                                                                                                                                                                                                                                                                                                                                                                                                                                                                                                                                                                          | 14`3" x 11`8"  | Dining Room         | Main     | 11`1" x 11`8"     |  |  |  |  |
| Living Room         | Main                                                                                                                                                                                                                                                                                                                                                                                                                                                                                                                                                                                                                                                                                                                                                                                                                                                                                                                                                                                                                                                                                                                                                                                                                                                                                                                                                                                                                                                                                                                                                                                                                                                                                                                                                                                                                                                                                                                                                                                                                                                                                                                          | 16`0" x 16`0"  | Entrance            | Main     | 5`1" x 5`0"       |  |  |  |  |
| 2pc Bathroom        | Main                                                                                                                                                                                                                                                                                                                                                                                                                                                                                                                                                                                                                                                                                                                                                                                                                                                                                                                                                                                                                                                                                                                                                                                                                                                                                                                                                                                                                                                                                                                                                                                                                                                                                                                                                                                                                                                                                                                                                                                                                                                                                                                          | 5`1" x 5`0"    | Bedroom - Primary   | Upper    | 16`0" x 13`0"     |  |  |  |  |
| Walk-In Closet      | Upper                                                                                                                                                                                                                                                                                                                                                                                                                                                                                                                                                                                                                                                                                                                                                                                                                                                                                                                                                                                                                                                                                                                                                                                                                                                                                                                                                                                                                                                                                                                                                                                                                                                                                                                                                                                                                                                                                                                                                                                                                                                                                                                         | 8`11" x 6`2"   | 5pc Ensuite bath    | Upper    | 9`4" x 11`8"      |  |  |  |  |
| Bedroom             | Upper                                                                                                                                                                                                                                                                                                                                                                                                                                                                                                                                                                                                                                                                                                                                                                                                                                                                                                                                                                                                                                                                                                                                                                                                                                                                                                                                                                                                                                                                                                                                                                                                                                                                                                                                                                                                                                                                                                                                                                                                                                                                                                                         | 14`0" x 9`7"   | Walk-In Closet      | Upper    | 4`4" x 4`3"       |  |  |  |  |
| Bedroom             | Upper                                                                                                                                                                                                                                                                                                                                                                                                                                                                                                                                                                                                                                                                                                                                                                                                                                                                                                                                                                                                                                                                                                                                                                                                                                                                                                                                                                                                                                                                                                                                                                                                                                                                                                                                                                                                                                                                                                                                                                                                                                                                                                                         | 12`0" x 9`8"   | Walk-In Closet      | Upper    | 5`7" x 4`4"       |  |  |  |  |
| 4pc Bathroom        | Upper                                                                                                                                                                                                                                                                                                                                                                                                                                                                                                                                                                                                                                                                                                                                                                                                                                                                                                                                                                                                                                                                                                                                                                                                                                                                                                                                                                                                                                                                                                                                                                                                                                                                                                                                                                                                                                                                                                                                                                                                                                                                                                                         | 7`6" x 8`0"    | Laundry             | Upper    | 7`5" x 5`9"       |  |  |  |  |
| Bedroom             | Basement                                                                                                                                                                                                                                                                                                                                                                                                                                                                                                                                                                                                                                                                                                                                                                                                                                                                                                                                                                                                                                                                                                                                                                                                                                                                                                                                                                                                                                                                                                                                                                                                                                                                                                                                                                                                                                                                                                                                                                                                                                                                                                                      | 14`8" x 12`10" | 4pc Bathroom        | Basement | 7`6" x 8`0"       |  |  |  |  |
| Game Room           | Basement                                                                                                                                                                                                                                                                                                                                                                                                                                                                                                                                                                                                                                                                                                                                                                                                                                                                                                                                                                                                                                                                                                                                                                                                                                                                                                                                                                                                                                                                                                                                                                                                                                                                                                                                                                                                                                                                                                                                                                                                                                                                                                                      | 16`4" x 14`11" | Family Room         | Basement | 9`10" x 11`0"     |  |  |  |  |
| Storage             | Basement                                                                                                                                                                                                                                                                                                                                                                                                                                                                                                                                                                                                                                                                                                                                                                                                                                                                                                                                                                                                                                                                                                                                                                                                                                                                                                                                                                                                                                                                                                                                                                                                                                                                                                                                                                                                                                                                                                                                                                                                                                                                                                                      | 7`3" x 3`2"    |                     |          |                   |  |  |  |  |
| -                   |                                                                                                                                                                                                                                                                                                                                                                                                                                                                                                                                                                                                                                                                                                                                                                                                                                                                                                                                                                                                                                                                                                                                                                                                                                                                                                                                                                                                                                                                                                                                                                                                                                                                                                                                                                                                                                                                                                                                                                                                                                                                                                                               |                | Legal/Tax/Financial |          |                   |  |  |  |  |
| Title:              |                                                                                                                                                                                                                                                                                                                                                                                                                                                                                                                                                                                                                                                                                                                                                                                                                                                                                                                                                                                                                                                                                                                                                                                                                                                                                                                                                                                                                                                                                                                                                                                                                                                                                                                                                                                                                                                                                                                                                                                                                                                                                                                               | Zoning:        |                     |          |                   |  |  |  |  |
| Fee Simple          |                                                                                                                                                                                                                                                                                                                                                                                                                                                                                                                                                                                                                                                                                                                                                                                                                                                                                                                                                                                                                                                                                                                                                                                                                                                                                                                                                                                                                                                                                                                                                                                                                                                                                                                                                                                                                                                                                                                                                                                                                                                                                                                               | R-CG           |                     |          |                   |  |  |  |  |
| Legal Desc:         | 2210555                                                                                                                                                                                                                                                                                                                                                                                                                                                                                                                                                                                                                                                                                                                                                                                                                                                                                                                                                                                                                                                                                                                                                                                                                                                                                                                                                                                                                                                                                                                                                                                                                                                                                                                                                                                                                                                                                                                                                                                                                                                                                                                       |                |                     |          |                   |  |  |  |  |
|                     |                                                                                                                                                                                                                                                                                                                                                                                                                                                                                                                                                                                                                                                                                                                                                                                                                                                                                                                                                                                                                                                                                                                                                                                                                                                                                                                                                                                                                                                                                                                                                                                                                                                                                                                                                                                                                                                                                                                                                                                                                                                                                                                               |                | Remarks             |          |                   |  |  |  |  |
| Pub Rmks:           | Welcome to this Beautiful Detached Inner-city infill in the highly sought-after community of Banff Trail. Excellent location! Home is situated on a quiet street and steps away from West Confederation Park! It boasts modern, contemporary, elegant finishes & exudes quality workmanship. Entire home is carpet-free, all 3 level with engineered hardwood floor. Soaring 10ft flat finish ceilings main floor, plus 9ft upstairs & basement. Upon entry you will immediately notice the open concept layout. Sunken Office/Den at the front of the house offers a private, quiet space to work or study, with large, bright windows that bring in plenty of natural light. Custom kitchen is a chef's delight, featuring exquisite white oak cabinetry, top-of-the-line built-in appliances, and pristine quartz countertops which boasts a long waterfall island. Adjacent to the kitchen is a spacious dining area that seamlessly flows into the grand living room. You'll find more white oak cabinets and magnificent marble tile surround fireplace, creating a cozy yet luxurious ambiance. Full 4 panel patio door leading to a concrete patio from the living room. Natural light adorns every corner of this home. Just off the dining area, you'll find a convenient mudroom area leading to the Attached Double Garage, making it easy to manage the hustle of daily life. Upper level hosts a master bedroom right out of a designer's magazine. Master walk-in closet and 5pc ensuite with steam shower and heated tile floors will provide relaxation at the end of each work day. Two additional bedrooms with full walk-in closets and their 4-piece shared bathroom and a laundry room with added convenience complete. Basement is fully developed with additional bedroom, 4-piece full bath, and large family/rec room. Basement features Hydronic Radiant in floor-Heating and separate entrance with rough-ins for future legal suite. Central air conditioning is installed for year-round confort. Upgraded state-of-the-art modulating furnace manufactured by "Gradient Thermal" with Tankless |                |                     |          |                   |  |  |  |  |
| Property Listed By: | Grand Realty                                                                                                                                                                                                                                                                                                                                                                                                                                                                                                                                                                                                                                                                                                                                                                                                                                                                                                                                                                                                                                                                                                                                                                                                                                                                                                                                                                                                                                                                                                                                                                                                                                                                                                                                                                                                                                                                                                                                                                                                                                                                                                                  |                |                     |          |                   |  |  |  |  |