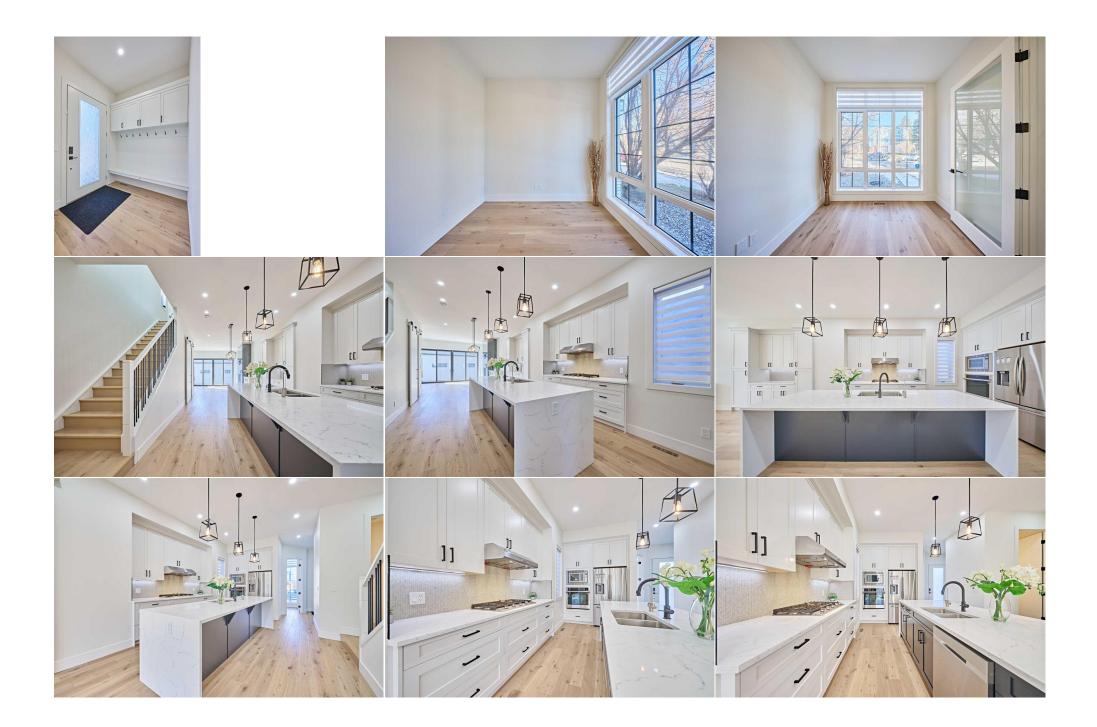

Int Feat: Utilities: Kitchen Island, No Animal Home, No Smoking Home, Open Floorplan, Quartz Counters, Tankless Hot Water, Vaulted Ceiling(s), Vinyl Windows, Walk-In Closet(s)

|                     |                                                                                                                                                                                                                                                                                                                                                                                                                                                                                                                                                                                                                                                                                                                                                                                                                                                                                                                                                                                                                                                                                                                                                                                                                                                                                                                                                                                                                                                                                                                                                                                                                                                                                                                                                                                                                                                                                                                                                                                                                                                                                                                               |                | Room Information    |          |                   |  |  |  |  |
|---------------------|-------------------------------------------------------------------------------------------------------------------------------------------------------------------------------------------------------------------------------------------------------------------------------------------------------------------------------------------------------------------------------------------------------------------------------------------------------------------------------------------------------------------------------------------------------------------------------------------------------------------------------------------------------------------------------------------------------------------------------------------------------------------------------------------------------------------------------------------------------------------------------------------------------------------------------------------------------------------------------------------------------------------------------------------------------------------------------------------------------------------------------------------------------------------------------------------------------------------------------------------------------------------------------------------------------------------------------------------------------------------------------------------------------------------------------------------------------------------------------------------------------------------------------------------------------------------------------------------------------------------------------------------------------------------------------------------------------------------------------------------------------------------------------------------------------------------------------------------------------------------------------------------------------------------------------------------------------------------------------------------------------------------------------------------------------------------------------------------------------------------------------|----------------|---------------------|----------|-------------------|--|--|--|--|
| Room                | Level                                                                                                                                                                                                                                                                                                                                                                                                                                                                                                                                                                                                                                                                                                                                                                                                                                                                                                                                                                                                                                                                                                                                                                                                                                                                                                                                                                                                                                                                                                                                                                                                                                                                                                                                                                                                                                                                                                                                                                                                                                                                                                                         | Dimensions     | Room                | Level    | <u>Dimensions</u> |  |  |  |  |
| Den                 | Main                                                                                                                                                                                                                                                                                                                                                                                                                                                                                                                                                                                                                                                                                                                                                                                                                                                                                                                                                                                                                                                                                                                                                                                                                                                                                                                                                                                                                                                                                                                                                                                                                                                                                                                                                                                                                                                                                                                                                                                                                                                                                                                          | 9`4" x 9`4"    | Entrance            | Main     | 6`10" x 6`2"      |  |  |  |  |
| Kitchen             | Main                                                                                                                                                                                                                                                                                                                                                                                                                                                                                                                                                                                                                                                                                                                                                                                                                                                                                                                                                                                                                                                                                                                                                                                                                                                                                                                                                                                                                                                                                                                                                                                                                                                                                                                                                                                                                                                                                                                                                                                                                                                                                                                          | 14`3" x 11`8"  | Dining Room         | Main     | 11`1" x 11`8"     |  |  |  |  |
| Living Room         | Main                                                                                                                                                                                                                                                                                                                                                                                                                                                                                                                                                                                                                                                                                                                                                                                                                                                                                                                                                                                                                                                                                                                                                                                                                                                                                                                                                                                                                                                                                                                                                                                                                                                                                                                                                                                                                                                                                                                                                                                                                                                                                                                          | 16`0" x 16`0"  | Entrance            | Main     | 5`1" x 5`0"       |  |  |  |  |
| 2pc Bathroom        | Main                                                                                                                                                                                                                                                                                                                                                                                                                                                                                                                                                                                                                                                                                                                                                                                                                                                                                                                                                                                                                                                                                                                                                                                                                                                                                                                                                                                                                                                                                                                                                                                                                                                                                                                                                                                                                                                                                                                                                                                                                                                                                                                          | 5`1" x 5`0"    | Bedroom - Primary   | Upper    | 16`0" x 13`0"     |  |  |  |  |
| Walk-In Closet      | Upper                                                                                                                                                                                                                                                                                                                                                                                                                                                                                                                                                                                                                                                                                                                                                                                                                                                                                                                                                                                                                                                                                                                                                                                                                                                                                                                                                                                                                                                                                                                                                                                                                                                                                                                                                                                                                                                                                                                                                                                                                                                                                                                         | 8`11" x 6`2"   | 5pc Ensuite bath    | Upper    | 9`4" x 11`8"      |  |  |  |  |
| Bedroom             | Upper                                                                                                                                                                                                                                                                                                                                                                                                                                                                                                                                                                                                                                                                                                                                                                                                                                                                                                                                                                                                                                                                                                                                                                                                                                                                                                                                                                                                                                                                                                                                                                                                                                                                                                                                                                                                                                                                                                                                                                                                                                                                                                                         | 14`0" x 9`7"   | Walk-In Closet      | Upper    | 4`4" x 4`3"       |  |  |  |  |
| Bedroom             | Upper                                                                                                                                                                                                                                                                                                                                                                                                                                                                                                                                                                                                                                                                                                                                                                                                                                                                                                                                                                                                                                                                                                                                                                                                                                                                                                                                                                                                                                                                                                                                                                                                                                                                                                                                                                                                                                                                                                                                                                                                                                                                                                                         | 12`0" x 9`8"   | Walk-In Closet      | Upper    | 5`7" x 4`4"       |  |  |  |  |
| 4pc Bathroom        | Upper                                                                                                                                                                                                                                                                                                                                                                                                                                                                                                                                                                                                                                                                                                                                                                                                                                                                                                                                                                                                                                                                                                                                                                                                                                                                                                                                                                                                                                                                                                                                                                                                                                                                                                                                                                                                                                                                                                                                                                                                                                                                                                                         | 7`6" x 8`0"    | Laundry             | Upper    | 7`5" x 5`9"       |  |  |  |  |
| Bedroom             | Basement                                                                                                                                                                                                                                                                                                                                                                                                                                                                                                                                                                                                                                                                                                                                                                                                                                                                                                                                                                                                                                                                                                                                                                                                                                                                                                                                                                                                                                                                                                                                                                                                                                                                                                                                                                                                                                                                                                                                                                                                                                                                                                                      | 14`8" x 12`10" | 4pc Bathroom        | Basement | 7`6" x 8`0"       |  |  |  |  |
| Game Room           | Basement                                                                                                                                                                                                                                                                                                                                                                                                                                                                                                                                                                                                                                                                                                                                                                                                                                                                                                                                                                                                                                                                                                                                                                                                                                                                                                                                                                                                                                                                                                                                                                                                                                                                                                                                                                                                                                                                                                                                                                                                                                                                                                                      | 16`4" x 14`11" | Family Room         | Basement | 9`10" x 11`0"     |  |  |  |  |
| Storage             | Basement                                                                                                                                                                                                                                                                                                                                                                                                                                                                                                                                                                                                                                                                                                                                                                                                                                                                                                                                                                                                                                                                                                                                                                                                                                                                                                                                                                                                                                                                                                                                                                                                                                                                                                                                                                                                                                                                                                                                                                                                                                                                                                                      | 7`3" x 3`2"    |                     |          |                   |  |  |  |  |
| -                   |                                                                                                                                                                                                                                                                                                                                                                                                                                                                                                                                                                                                                                                                                                                                                                                                                                                                                                                                                                                                                                                                                                                                                                                                                                                                                                                                                                                                                                                                                                                                                                                                                                                                                                                                                                                                                                                                                                                                                                                                                                                                                                                               |                | Legal/Tax/Financial |          |                   |  |  |  |  |
| Title:              |                                                                                                                                                                                                                                                                                                                                                                                                                                                                                                                                                                                                                                                                                                                                                                                                                                                                                                                                                                                                                                                                                                                                                                                                                                                                                                                                                                                                                                                                                                                                                                                                                                                                                                                                                                                                                                                                                                                                                                                                                                                                                                                               | Zoning:        |                     |          |                   |  |  |  |  |
| Fee Simple          |                                                                                                                                                                                                                                                                                                                                                                                                                                                                                                                                                                                                                                                                                                                                                                                                                                                                                                                                                                                                                                                                                                                                                                                                                                                                                                                                                                                                                                                                                                                                                                                                                                                                                                                                                                                                                                                                                                                                                                                                                                                                                                                               | R-CG           |                     |          |                   |  |  |  |  |
| Legal Desc:         | 2210555                                                                                                                                                                                                                                                                                                                                                                                                                                                                                                                                                                                                                                                                                                                                                                                                                                                                                                                                                                                                                                                                                                                                                                                                                                                                                                                                                                                                                                                                                                                                                                                                                                                                                                                                                                                                                                                                                                                                                                                                                                                                                                                       |                |                     |          |                   |  |  |  |  |
|                     |                                                                                                                                                                                                                                                                                                                                                                                                                                                                                                                                                                                                                                                                                                                                                                                                                                                                                                                                                                                                                                                                                                                                                                                                                                                                                                                                                                                                                                                                                                                                                                                                                                                                                                                                                                                                                                                                                                                                                                                                                                                                                                                               |                | Remarks             |          |                   |  |  |  |  |
| Pub Rmks:           | Welcome to this Beautiful Detached Inner-city infill in the highly sought-after community of Banff Trail. Excellent location! Home is situated on a quiet street and steps away from West Confederation Park! It boasts modern, contemporary, elegant finishes & exudes quality workmanship. Entire home is carpet-free, all 3 level with engineered hardwood floor. Soaring 10ft flat finish ceilings main floor, plus 9ft upstairs & basement. Upon entry you will immediately notice the open concept layout. Sunken Office/Den at the front of the house offers a private, quiet space to work or study, with large, bright windows that bring in plenty of natural light. Custom kitchen is a chef's delight, featuring exquisite white oak cabinetry, top-of-the-line built-in appliances, and pristine quartz countertops which boasts a long waterfall island. Adjacent to the kitchen is a spacious dining area that seamlessly flows into the grand living room. You'll find more white oak cabinets and magnificent marble tile surround fireplace, creating a cozy yet luxurious ambiance. Full 4 panel patio door leading to a concrete patio from the living room. Natural light adorns every corner of this home. Just off the dining area, you'll find a convenient mudroom area leading to the Attached Double Garage, making it easy to manage the hustle of daily life. Upper level hosts a master bedroom right out of a designer's magazine. Master walk-in closet and 5pc ensuite with steam shower and heated tile floors will provide relaxation at the end of each work day. Two additional bedrooms with full walk-in closets and their 4-piece shared bathroom and a laundry room with added convenience complete. Basement is fully developed with additional bedroom, 4-piece full bath, and large family/rec room. Basement features Hydronic Radiant in floor-Heating and separate entrance with rough-ins for future legal suite. Central air conditioning is installed for year-round confort. Upgraded state-of-the-art modulating furnace manufactured by "Gradient Thermal" with Tankless |                |                     |          |                   |  |  |  |  |
| Property Listed By: | Grand Realty                                                                                                                                                                                                                                                                                                                                                                                                                                                                                                                                                                                                                                                                                                                                                                                                                                                                                                                                                                                                                                                                                                                                                                                                                                                                                                                                                                                                                                                                                                                                                                                                                                                                                                                                                                                                                                                                                                                                                                                                                                                                                                                  |                |                     |          |                   |  |  |  |  |