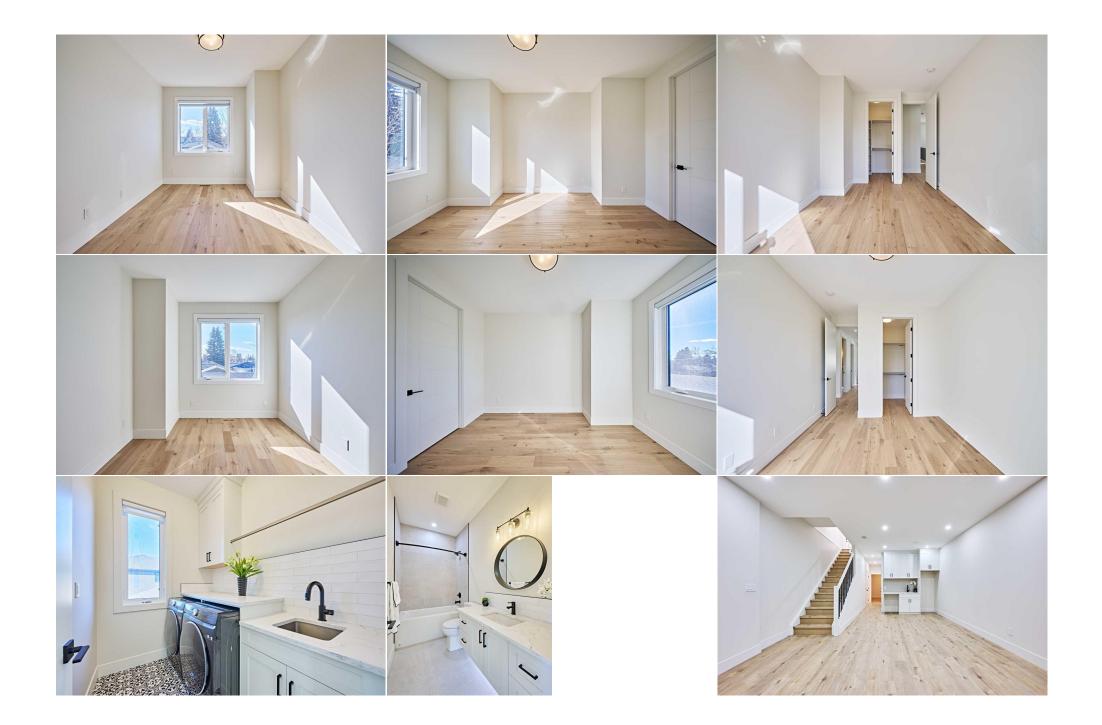

Int Feat: Utilities: Kitchen Island, No Animal Home, No Smoking Home, Open Floorplan, Quartz Counters, Tankless Hot Water, Vaulted Ceiling(s), Vinyl Windows, Walk-In Closet(s)

|                     |                                                                                                                                                                                                                                                                                                                                                                                                                                                                                                                                                                                                                                                                                                                                                                                                                                                                                                                                                                                                                                                                                                                                                                                                                                                                                                                                                                                                                                                                                                                                                                                                                                                                                                                                                                                                                                                                                                                                                                                                                                                                                                                               |                | Room Information    |          |                   |  |  |  |  |
|---------------------|-------------------------------------------------------------------------------------------------------------------------------------------------------------------------------------------------------------------------------------------------------------------------------------------------------------------------------------------------------------------------------------------------------------------------------------------------------------------------------------------------------------------------------------------------------------------------------------------------------------------------------------------------------------------------------------------------------------------------------------------------------------------------------------------------------------------------------------------------------------------------------------------------------------------------------------------------------------------------------------------------------------------------------------------------------------------------------------------------------------------------------------------------------------------------------------------------------------------------------------------------------------------------------------------------------------------------------------------------------------------------------------------------------------------------------------------------------------------------------------------------------------------------------------------------------------------------------------------------------------------------------------------------------------------------------------------------------------------------------------------------------------------------------------------------------------------------------------------------------------------------------------------------------------------------------------------------------------------------------------------------------------------------------------------------------------------------------------------------------------------------------|----------------|---------------------|----------|-------------------|--|--|--|--|
| Room                | Level                                                                                                                                                                                                                                                                                                                                                                                                                                                                                                                                                                                                                                                                                                                                                                                                                                                                                                                                                                                                                                                                                                                                                                                                                                                                                                                                                                                                                                                                                                                                                                                                                                                                                                                                                                                                                                                                                                                                                                                                                                                                                                                         | Dimensions     | Room                | Level    | <u>Dimensions</u> |  |  |  |  |
| Den                 | Main                                                                                                                                                                                                                                                                                                                                                                                                                                                                                                                                                                                                                                                                                                                                                                                                                                                                                                                                                                                                                                                                                                                                                                                                                                                                                                                                                                                                                                                                                                                                                                                                                                                                                                                                                                                                                                                                                                                                                                                                                                                                                                                          | 9`4" x 9`4"    | Entrance            | Main     | 6`10" x 6`2"      |  |  |  |  |
| Kitchen             | Main                                                                                                                                                                                                                                                                                                                                                                                                                                                                                                                                                                                                                                                                                                                                                                                                                                                                                                                                                                                                                                                                                                                                                                                                                                                                                                                                                                                                                                                                                                                                                                                                                                                                                                                                                                                                                                                                                                                                                                                                                                                                                                                          | 14`3" x 11`8"  | Dining Room         | Main     | 11`1" x 11`8"     |  |  |  |  |
| Living Room         | Main                                                                                                                                                                                                                                                                                                                                                                                                                                                                                                                                                                                                                                                                                                                                                                                                                                                                                                                                                                                                                                                                                                                                                                                                                                                                                                                                                                                                                                                                                                                                                                                                                                                                                                                                                                                                                                                                                                                                                                                                                                                                                                                          | 16`0" x 16`0"  | Entrance            | Main     | 5`1" x 5`0"       |  |  |  |  |
| 2pc Bathroom        | Main                                                                                                                                                                                                                                                                                                                                                                                                                                                                                                                                                                                                                                                                                                                                                                                                                                                                                                                                                                                                                                                                                                                                                                                                                                                                                                                                                                                                                                                                                                                                                                                                                                                                                                                                                                                                                                                                                                                                                                                                                                                                                                                          | 5`1" x 5`0"    | Bedroom - Primary   | Upper    | 16`0" x 13`0"     |  |  |  |  |
| Walk-In Closet      | Upper                                                                                                                                                                                                                                                                                                                                                                                                                                                                                                                                                                                                                                                                                                                                                                                                                                                                                                                                                                                                                                                                                                                                                                                                                                                                                                                                                                                                                                                                                                                                                                                                                                                                                                                                                                                                                                                                                                                                                                                                                                                                                                                         | 8`11" x 6`2"   | 5pc Ensuite bath    | Upper    | 9`4" x 11`8"      |  |  |  |  |
| Bedroom             | Upper                                                                                                                                                                                                                                                                                                                                                                                                                                                                                                                                                                                                                                                                                                                                                                                                                                                                                                                                                                                                                                                                                                                                                                                                                                                                                                                                                                                                                                                                                                                                                                                                                                                                                                                                                                                                                                                                                                                                                                                                                                                                                                                         | 14`0" x 9`7"   | Walk-In Closet      | Upper    | 4`4" x 4`3"       |  |  |  |  |
| Bedroom             | Upper                                                                                                                                                                                                                                                                                                                                                                                                                                                                                                                                                                                                                                                                                                                                                                                                                                                                                                                                                                                                                                                                                                                                                                                                                                                                                                                                                                                                                                                                                                                                                                                                                                                                                                                                                                                                                                                                                                                                                                                                                                                                                                                         | 12`0" x 9`8"   | Walk-In Closet      | Upper    | 5`7" x 4`4"       |  |  |  |  |
| 4pc Bathroom        | Upper                                                                                                                                                                                                                                                                                                                                                                                                                                                                                                                                                                                                                                                                                                                                                                                                                                                                                                                                                                                                                                                                                                                                                                                                                                                                                                                                                                                                                                                                                                                                                                                                                                                                                                                                                                                                                                                                                                                                                                                                                                                                                                                         | 7`6" x 8`0"    | Laundry             | Upper    | 7`5" x 5`9"       |  |  |  |  |
| Bedroom             | Basement                                                                                                                                                                                                                                                                                                                                                                                                                                                                                                                                                                                                                                                                                                                                                                                                                                                                                                                                                                                                                                                                                                                                                                                                                                                                                                                                                                                                                                                                                                                                                                                                                                                                                                                                                                                                                                                                                                                                                                                                                                                                                                                      | 14`8" x 12`10" | 4pc Bathroom        | Basement | 7`6" x 8`0"       |  |  |  |  |
| Game Room           | Basement                                                                                                                                                                                                                                                                                                                                                                                                                                                                                                                                                                                                                                                                                                                                                                                                                                                                                                                                                                                                                                                                                                                                                                                                                                                                                                                                                                                                                                                                                                                                                                                                                                                                                                                                                                                                                                                                                                                                                                                                                                                                                                                      | 16`4" x 14`11" | Family Room         | Basement | 9`10" x 11`0"     |  |  |  |  |
| Storage             | Basement                                                                                                                                                                                                                                                                                                                                                                                                                                                                                                                                                                                                                                                                                                                                                                                                                                                                                                                                                                                                                                                                                                                                                                                                                                                                                                                                                                                                                                                                                                                                                                                                                                                                                                                                                                                                                                                                                                                                                                                                                                                                                                                      | 7`3" x 3`2"    |                     |          |                   |  |  |  |  |
| -                   |                                                                                                                                                                                                                                                                                                                                                                                                                                                                                                                                                                                                                                                                                                                                                                                                                                                                                                                                                                                                                                                                                                                                                                                                                                                                                                                                                                                                                                                                                                                                                                                                                                                                                                                                                                                                                                                                                                                                                                                                                                                                                                                               |                | Legal/Tax/Financial |          |                   |  |  |  |  |
| Title:              |                                                                                                                                                                                                                                                                                                                                                                                                                                                                                                                                                                                                                                                                                                                                                                                                                                                                                                                                                                                                                                                                                                                                                                                                                                                                                                                                                                                                                                                                                                                                                                                                                                                                                                                                                                                                                                                                                                                                                                                                                                                                                                                               | Zoning:        |                     |          |                   |  |  |  |  |
| Fee Simple          |                                                                                                                                                                                                                                                                                                                                                                                                                                                                                                                                                                                                                                                                                                                                                                                                                                                                                                                                                                                                                                                                                                                                                                                                                                                                                                                                                                                                                                                                                                                                                                                                                                                                                                                                                                                                                                                                                                                                                                                                                                                                                                                               | R-CG           |                     |          |                   |  |  |  |  |
| Legal Desc:         | 2210555                                                                                                                                                                                                                                                                                                                                                                                                                                                                                                                                                                                                                                                                                                                                                                                                                                                                                                                                                                                                                                                                                                                                                                                                                                                                                                                                                                                                                                                                                                                                                                                                                                                                                                                                                                                                                                                                                                                                                                                                                                                                                                                       |                |                     |          |                   |  |  |  |  |
|                     |                                                                                                                                                                                                                                                                                                                                                                                                                                                                                                                                                                                                                                                                                                                                                                                                                                                                                                                                                                                                                                                                                                                                                                                                                                                                                                                                                                                                                                                                                                                                                                                                                                                                                                                                                                                                                                                                                                                                                                                                                                                                                                                               |                | Remarks             |          |                   |  |  |  |  |
| Pub Rmks:           | Welcome to this Beautiful Detached Inner-city infill in the highly sought-after community of Banff Trail. Excellent location! Home is situated on a quiet street and steps away from West Confederation Park! It boasts modern, contemporary, elegant finishes & exudes quality workmanship. Entire home is carpet-free, all 3 level with engineered hardwood floor. Soaring 10ft flat finish ceilings main floor, plus 9ft upstairs & basement. Upon entry you will immediately notice the open concept layout. Sunken Office/Den at the front of the house offers a private, quiet space to work or study, with large, bright windows that bring in plenty of natural light. Custom kitchen is a chef's delight, featuring exquisite white oak cabinetry, top-of-the-line built-in appliances, and pristine quartz countertops which boasts a long waterfall island. Adjacent to the kitchen is a spacious dining area that seamlessly flows into the grand living room. You'll find more white oak cabinets and magnificent marble tile surround fireplace, creating a cozy yet luxurious ambiance. Full 4 panel patio door leading to a concrete patio from the living room. Natural light adorns every corner of this home. Just off the dining area, you'll find a convenient mudroom area leading to the Attached Double Garage, making it easy to manage the hustle of daily life. Upper level hosts a master bedroom right out of a designer's magazine. Master walk-in closet and 5pc ensuite with steam shower and heated tile floors will provide relaxation at the end of each work day. Two additional bedrooms with full walk-in closets and their 4-piece shared bathroom and a laundry room with added convenience complete. Basement is fully developed with additional bedroom, 4-piece full bath, and large family/rec room. Basement features Hydronic Radiant in floor-Heating and separate entrance with rough-ins for future legal suite. Central air conditioning is installed for year-round confort. Upgraded state-of-the-art modulating furnace manufactured by "Gradient Thermal" with Tankless |                |                     |          |                   |  |  |  |  |
| Property Listed By: | Grand Realty                                                                                                                                                                                                                                                                                                                                                                                                                                                                                                                                                                                                                                                                                                                                                                                                                                                                                                                                                                                                                                                                                                                                                                                                                                                                                                                                                                                                                                                                                                                                                                                                                                                                                                                                                                                                                                                                                                                                                                                                                                                                                                                  |                |                     |          |                   |  |  |  |  |