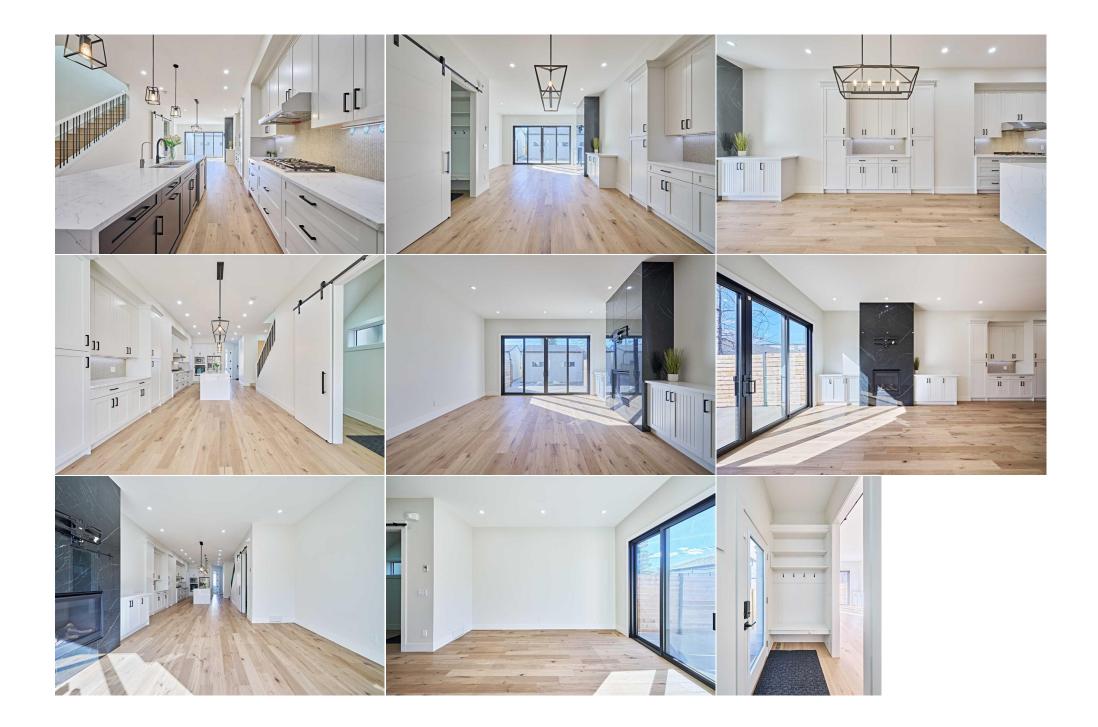

Int Feat: Utilities: Kitchen Island, No Animal Home, No Smoking Home, Open Floorplan, Quartz Counters, Tankless Hot Water, Vaulted Ceiling(s), Vinyl Windows, Walk-In Closet(s)

|                     |                                                                                                                                                                                                                                                                                                                                                                                                                                                                                                                                                                                                                                                                                                                                                                                                                                                                                                                                                                                                                                                                                                                                                                                                                                                                                                                                                                                                                                                                                                                                                                                                                                                                                                                                                                                                                                                                                                                                                                                                                                                                                                                               |                | Room Information    |          |                   |  |  |  |  |
|---------------------|-------------------------------------------------------------------------------------------------------------------------------------------------------------------------------------------------------------------------------------------------------------------------------------------------------------------------------------------------------------------------------------------------------------------------------------------------------------------------------------------------------------------------------------------------------------------------------------------------------------------------------------------------------------------------------------------------------------------------------------------------------------------------------------------------------------------------------------------------------------------------------------------------------------------------------------------------------------------------------------------------------------------------------------------------------------------------------------------------------------------------------------------------------------------------------------------------------------------------------------------------------------------------------------------------------------------------------------------------------------------------------------------------------------------------------------------------------------------------------------------------------------------------------------------------------------------------------------------------------------------------------------------------------------------------------------------------------------------------------------------------------------------------------------------------------------------------------------------------------------------------------------------------------------------------------------------------------------------------------------------------------------------------------------------------------------------------------------------------------------------------------|----------------|---------------------|----------|-------------------|--|--|--|--|
| Room                | Level                                                                                                                                                                                                                                                                                                                                                                                                                                                                                                                                                                                                                                                                                                                                                                                                                                                                                                                                                                                                                                                                                                                                                                                                                                                                                                                                                                                                                                                                                                                                                                                                                                                                                                                                                                                                                                                                                                                                                                                                                                                                                                                         | Dimensions     | Room                | Level    | <u>Dimensions</u> |  |  |  |  |
| Den                 | Main                                                                                                                                                                                                                                                                                                                                                                                                                                                                                                                                                                                                                                                                                                                                                                                                                                                                                                                                                                                                                                                                                                                                                                                                                                                                                                                                                                                                                                                                                                                                                                                                                                                                                                                                                                                                                                                                                                                                                                                                                                                                                                                          | 9`4" x 9`4"    | Entrance            | Main     | 6`10" x 6`2"      |  |  |  |  |
| Kitchen             | Main                                                                                                                                                                                                                                                                                                                                                                                                                                                                                                                                                                                                                                                                                                                                                                                                                                                                                                                                                                                                                                                                                                                                                                                                                                                                                                                                                                                                                                                                                                                                                                                                                                                                                                                                                                                                                                                                                                                                                                                                                                                                                                                          | 14`3" x 11`8"  | Dining Room         | Main     | 11`1" x 11`8"     |  |  |  |  |
| Living Room         | Main                                                                                                                                                                                                                                                                                                                                                                                                                                                                                                                                                                                                                                                                                                                                                                                                                                                                                                                                                                                                                                                                                                                                                                                                                                                                                                                                                                                                                                                                                                                                                                                                                                                                                                                                                                                                                                                                                                                                                                                                                                                                                                                          | 16`0" x 16`0"  | Entrance            | Main     | 5`1" x 5`0"       |  |  |  |  |
| 2pc Bathroom        | Main                                                                                                                                                                                                                                                                                                                                                                                                                                                                                                                                                                                                                                                                                                                                                                                                                                                                                                                                                                                                                                                                                                                                                                                                                                                                                                                                                                                                                                                                                                                                                                                                                                                                                                                                                                                                                                                                                                                                                                                                                                                                                                                          | 5`1" x 5`0"    | Bedroom - Primary   | Upper    | 16`0" x 13`0"     |  |  |  |  |
| Walk-In Closet      | Upper                                                                                                                                                                                                                                                                                                                                                                                                                                                                                                                                                                                                                                                                                                                                                                                                                                                                                                                                                                                                                                                                                                                                                                                                                                                                                                                                                                                                                                                                                                                                                                                                                                                                                                                                                                                                                                                                                                                                                                                                                                                                                                                         | 8`11" x 6`2"   | 5pc Ensuite bath    | Upper    | 9`4" x 11`8"      |  |  |  |  |
| Bedroom             | Upper                                                                                                                                                                                                                                                                                                                                                                                                                                                                                                                                                                                                                                                                                                                                                                                                                                                                                                                                                                                                                                                                                                                                                                                                                                                                                                                                                                                                                                                                                                                                                                                                                                                                                                                                                                                                                                                                                                                                                                                                                                                                                                                         | 14`0" x 9`7"   | Walk-In Closet      | Upper    | 4`4" x 4`3"       |  |  |  |  |
| Bedroom             | Upper                                                                                                                                                                                                                                                                                                                                                                                                                                                                                                                                                                                                                                                                                                                                                                                                                                                                                                                                                                                                                                                                                                                                                                                                                                                                                                                                                                                                                                                                                                                                                                                                                                                                                                                                                                                                                                                                                                                                                                                                                                                                                                                         | 12`0" x 9`8"   | Walk-In Closet      | Upper    | 5`7" x 4`4"       |  |  |  |  |
| 4pc Bathroom        | Upper                                                                                                                                                                                                                                                                                                                                                                                                                                                                                                                                                                                                                                                                                                                                                                                                                                                                                                                                                                                                                                                                                                                                                                                                                                                                                                                                                                                                                                                                                                                                                                                                                                                                                                                                                                                                                                                                                                                                                                                                                                                                                                                         | 7`6" x 8`0"    | Laundry             | Upper    | 7`5" x 5`9"       |  |  |  |  |
| Bedroom             | Basement                                                                                                                                                                                                                                                                                                                                                                                                                                                                                                                                                                                                                                                                                                                                                                                                                                                                                                                                                                                                                                                                                                                                                                                                                                                                                                                                                                                                                                                                                                                                                                                                                                                                                                                                                                                                                                                                                                                                                                                                                                                                                                                      | 14`8" x 12`10" | 4pc Bathroom        | Basement | 7`6" x 8`0"       |  |  |  |  |
| Game Room           | Basement                                                                                                                                                                                                                                                                                                                                                                                                                                                                                                                                                                                                                                                                                                                                                                                                                                                                                                                                                                                                                                                                                                                                                                                                                                                                                                                                                                                                                                                                                                                                                                                                                                                                                                                                                                                                                                                                                                                                                                                                                                                                                                                      | 16`4" x 14`11" | Family Room         | Basement | 9`10" x 11`0"     |  |  |  |  |
| Storage             | Basement                                                                                                                                                                                                                                                                                                                                                                                                                                                                                                                                                                                                                                                                                                                                                                                                                                                                                                                                                                                                                                                                                                                                                                                                                                                                                                                                                                                                                                                                                                                                                                                                                                                                                                                                                                                                                                                                                                                                                                                                                                                                                                                      | 7`3" x 3`2"    |                     |          |                   |  |  |  |  |
| -                   |                                                                                                                                                                                                                                                                                                                                                                                                                                                                                                                                                                                                                                                                                                                                                                                                                                                                                                                                                                                                                                                                                                                                                                                                                                                                                                                                                                                                                                                                                                                                                                                                                                                                                                                                                                                                                                                                                                                                                                                                                                                                                                                               |                | Legal/Tax/Financial |          |                   |  |  |  |  |
| Title:              |                                                                                                                                                                                                                                                                                                                                                                                                                                                                                                                                                                                                                                                                                                                                                                                                                                                                                                                                                                                                                                                                                                                                                                                                                                                                                                                                                                                                                                                                                                                                                                                                                                                                                                                                                                                                                                                                                                                                                                                                                                                                                                                               | Zoning:        |                     |          |                   |  |  |  |  |
| Fee Simple          |                                                                                                                                                                                                                                                                                                                                                                                                                                                                                                                                                                                                                                                                                                                                                                                                                                                                                                                                                                                                                                                                                                                                                                                                                                                                                                                                                                                                                                                                                                                                                                                                                                                                                                                                                                                                                                                                                                                                                                                                                                                                                                                               | R-CG           |                     |          |                   |  |  |  |  |
| Legal Desc:         | 2210555                                                                                                                                                                                                                                                                                                                                                                                                                                                                                                                                                                                                                                                                                                                                                                                                                                                                                                                                                                                                                                                                                                                                                                                                                                                                                                                                                                                                                                                                                                                                                                                                                                                                                                                                                                                                                                                                                                                                                                                                                                                                                                                       |                |                     |          |                   |  |  |  |  |
|                     |                                                                                                                                                                                                                                                                                                                                                                                                                                                                                                                                                                                                                                                                                                                                                                                                                                                                                                                                                                                                                                                                                                                                                                                                                                                                                                                                                                                                                                                                                                                                                                                                                                                                                                                                                                                                                                                                                                                                                                                                                                                                                                                               |                | Remarks             |          |                   |  |  |  |  |
| Pub Rmks:           | Welcome to this Beautiful Detached Inner-city infill in the highly sought-after community of Banff Trail. Excellent location! Home is situated on a quiet street and steps away from West Confederation Park! It boasts modern, contemporary, elegant finishes & exudes quality workmanship. Entire home is carpet-free, all 3 level with engineered hardwood floor. Soaring 10ft flat finish ceilings main floor, plus 9ft upstairs & basement. Upon entry you will immediately notice the open concept layout. Sunken Office/Den at the front of the house offers a private, quiet space to work or study, with large, bright windows that bring in plenty of natural light. Custom kitchen is a chef's delight, featuring exquisite white oak cabinetry, top-of-the-line built-in appliances, and pristine quartz countertops which boasts a long waterfall island. Adjacent to the kitchen is a spacious dining area that seamlessly flows into the grand living room. You'll find more white oak cabinets and magnificent marble tile surround fireplace, creating a cozy yet luxurious ambiance. Full 4 panel patio door leading to a concrete patio from the living room. Natural light adorns every corner of this home. Just off the dining area, you'll find a convenient mudroom area leading to the Attached Double Garage, making it easy to manage the hustle of daily life. Upper level hosts a master bedroom right out of a designer's magazine. Master walk-in closet and 5pc ensuite with steam shower and heated tile floors will provide relaxation at the end of each work day. Two additional bedrooms with full walk-in closets and their 4-piece shared bathroom and a laundry room with added convenience complete. Basement is fully developed with additional bedroom, 4-piece full bath, and large family/rec room. Basement features Hydronic Radiant in floor-Heating and separate entrance with rough-ins for future legal suite. Central air conditioning is installed for year-round confort. Upgraded state-of-the-art modulating furnace manufactured by "Gradient Thermal" with Tankless |                |                     |          |                   |  |  |  |  |
| Property Listed By: | Grand Realty                                                                                                                                                                                                                                                                                                                                                                                                                                                                                                                                                                                                                                                                                                                                                                                                                                                                                                                                                                                                                                                                                                                                                                                                                                                                                                                                                                                                                                                                                                                                                                                                                                                                                                                                                                                                                                                                                                                                                                                                                                                                                                                  |                |                     |          |                   |  |  |  |  |