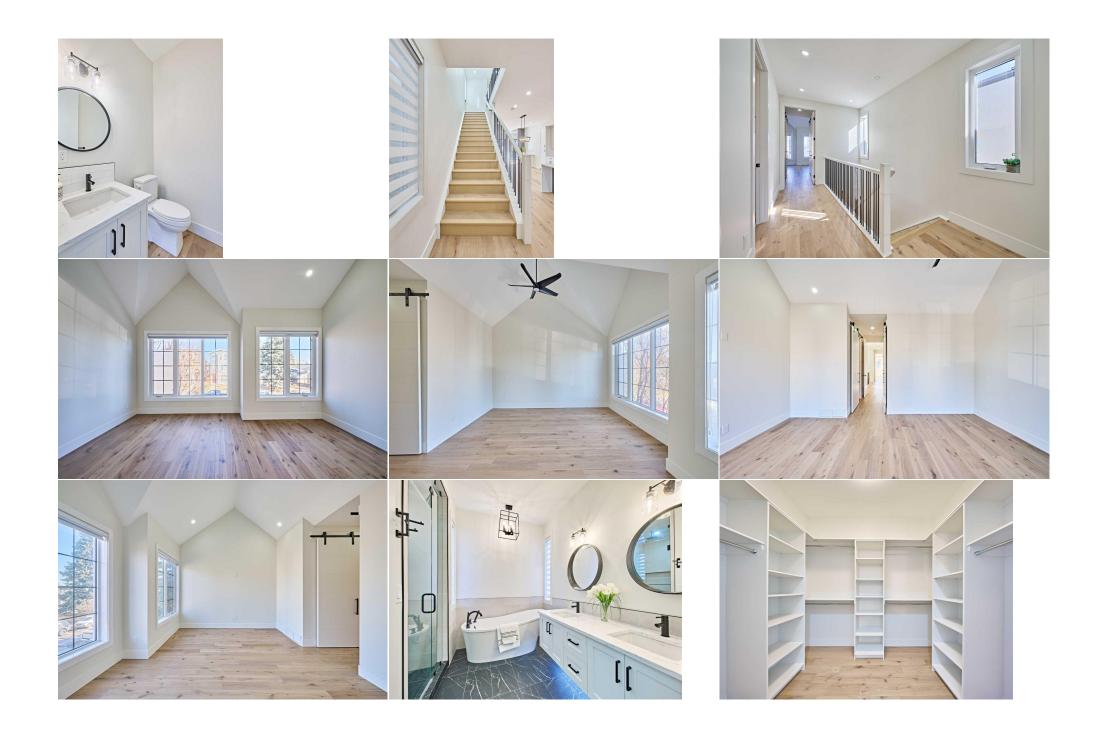

Int Feat: Utilities: Kitchen Island, No Animal Home, No Smoking Home, Open Floorplan, Quartz Counters, Tankless Hot Water, Vaulted Ceiling(s), Vinyl Windows, Walk-In Closet(s)

|                     |                                                                                                                                                                                                                                                                                                                                                                                                                                                                                                                                                                                                                                                                                                                                                                                                                                                                                                                                                                                                                                                                                                                                                                                                                                                                                                                                                                                                                                                                                                                                                                                                                                                                                                                                                                                                                                                                                                                                                                                                                                                                                                                               |                | Room Information    |          |                   |  |  |  |  |
|---------------------|-------------------------------------------------------------------------------------------------------------------------------------------------------------------------------------------------------------------------------------------------------------------------------------------------------------------------------------------------------------------------------------------------------------------------------------------------------------------------------------------------------------------------------------------------------------------------------------------------------------------------------------------------------------------------------------------------------------------------------------------------------------------------------------------------------------------------------------------------------------------------------------------------------------------------------------------------------------------------------------------------------------------------------------------------------------------------------------------------------------------------------------------------------------------------------------------------------------------------------------------------------------------------------------------------------------------------------------------------------------------------------------------------------------------------------------------------------------------------------------------------------------------------------------------------------------------------------------------------------------------------------------------------------------------------------------------------------------------------------------------------------------------------------------------------------------------------------------------------------------------------------------------------------------------------------------------------------------------------------------------------------------------------------------------------------------------------------------------------------------------------------|----------------|---------------------|----------|-------------------|--|--|--|--|
| Room                | Level                                                                                                                                                                                                                                                                                                                                                                                                                                                                                                                                                                                                                                                                                                                                                                                                                                                                                                                                                                                                                                                                                                                                                                                                                                                                                                                                                                                                                                                                                                                                                                                                                                                                                                                                                                                                                                                                                                                                                                                                                                                                                                                         | Dimensions     | Room                | Level    | <u>Dimensions</u> |  |  |  |  |
| Den                 | Main                                                                                                                                                                                                                                                                                                                                                                                                                                                                                                                                                                                                                                                                                                                                                                                                                                                                                                                                                                                                                                                                                                                                                                                                                                                                                                                                                                                                                                                                                                                                                                                                                                                                                                                                                                                                                                                                                                                                                                                                                                                                                                                          | 9`4" x 9`4"    | Entrance            | Main     | 6`10" x 6`2"      |  |  |  |  |
| Kitchen             | Main                                                                                                                                                                                                                                                                                                                                                                                                                                                                                                                                                                                                                                                                                                                                                                                                                                                                                                                                                                                                                                                                                                                                                                                                                                                                                                                                                                                                                                                                                                                                                                                                                                                                                                                                                                                                                                                                                                                                                                                                                                                                                                                          | 14`3" x 11`8"  | Dining Room         | Main     | 11`1" x 11`8"     |  |  |  |  |
| Living Room         | Main                                                                                                                                                                                                                                                                                                                                                                                                                                                                                                                                                                                                                                                                                                                                                                                                                                                                                                                                                                                                                                                                                                                                                                                                                                                                                                                                                                                                                                                                                                                                                                                                                                                                                                                                                                                                                                                                                                                                                                                                                                                                                                                          | 16`0" x 16`0"  | Entrance            | Main     | 5`1" x 5`0"       |  |  |  |  |
| 2pc Bathroom        | Main                                                                                                                                                                                                                                                                                                                                                                                                                                                                                                                                                                                                                                                                                                                                                                                                                                                                                                                                                                                                                                                                                                                                                                                                                                                                                                                                                                                                                                                                                                                                                                                                                                                                                                                                                                                                                                                                                                                                                                                                                                                                                                                          | 5`1" x 5`0"    | Bedroom - Primary   | Upper    | 16`0" x 13`0"     |  |  |  |  |
| Walk-In Closet      | Upper                                                                                                                                                                                                                                                                                                                                                                                                                                                                                                                                                                                                                                                                                                                                                                                                                                                                                                                                                                                                                                                                                                                                                                                                                                                                                                                                                                                                                                                                                                                                                                                                                                                                                                                                                                                                                                                                                                                                                                                                                                                                                                                         | 8`11" x 6`2"   | 5pc Ensuite bath    | Upper    | 9`4" x 11`8"      |  |  |  |  |
| Bedroom             | Upper                                                                                                                                                                                                                                                                                                                                                                                                                                                                                                                                                                                                                                                                                                                                                                                                                                                                                                                                                                                                                                                                                                                                                                                                                                                                                                                                                                                                                                                                                                                                                                                                                                                                                                                                                                                                                                                                                                                                                                                                                                                                                                                         | 14`0" x 9`7"   | Walk-In Closet      | Upper    | 4`4" x 4`3"       |  |  |  |  |
| Bedroom             | Upper                                                                                                                                                                                                                                                                                                                                                                                                                                                                                                                                                                                                                                                                                                                                                                                                                                                                                                                                                                                                                                                                                                                                                                                                                                                                                                                                                                                                                                                                                                                                                                                                                                                                                                                                                                                                                                                                                                                                                                                                                                                                                                                         | 12`0" x 9`8"   | Walk-In Closet      | Upper    | 5`7" x 4`4"       |  |  |  |  |
| 4pc Bathroom        | Upper                                                                                                                                                                                                                                                                                                                                                                                                                                                                                                                                                                                                                                                                                                                                                                                                                                                                                                                                                                                                                                                                                                                                                                                                                                                                                                                                                                                                                                                                                                                                                                                                                                                                                                                                                                                                                                                                                                                                                                                                                                                                                                                         | 7`6" x 8`0"    | Laundry             | Upper    | 7`5" x 5`9"       |  |  |  |  |
| Bedroom             | Basement                                                                                                                                                                                                                                                                                                                                                                                                                                                                                                                                                                                                                                                                                                                                                                                                                                                                                                                                                                                                                                                                                                                                                                                                                                                                                                                                                                                                                                                                                                                                                                                                                                                                                                                                                                                                                                                                                                                                                                                                                                                                                                                      | 14`8" x 12`10" | 4pc Bathroom        | Basement | 7`6" x 8`0"       |  |  |  |  |
| Game Room           | Basement                                                                                                                                                                                                                                                                                                                                                                                                                                                                                                                                                                                                                                                                                                                                                                                                                                                                                                                                                                                                                                                                                                                                                                                                                                                                                                                                                                                                                                                                                                                                                                                                                                                                                                                                                                                                                                                                                                                                                                                                                                                                                                                      | 16`4" x 14`11" | Family Room         | Basement | 9`10" x 11`0"     |  |  |  |  |
| Storage             | Basement                                                                                                                                                                                                                                                                                                                                                                                                                                                                                                                                                                                                                                                                                                                                                                                                                                                                                                                                                                                                                                                                                                                                                                                                                                                                                                                                                                                                                                                                                                                                                                                                                                                                                                                                                                                                                                                                                                                                                                                                                                                                                                                      | 7`3" x 3`2"    |                     |          |                   |  |  |  |  |
| -                   |                                                                                                                                                                                                                                                                                                                                                                                                                                                                                                                                                                                                                                                                                                                                                                                                                                                                                                                                                                                                                                                                                                                                                                                                                                                                                                                                                                                                                                                                                                                                                                                                                                                                                                                                                                                                                                                                                                                                                                                                                                                                                                                               |                | Legal/Tax/Financial |          |                   |  |  |  |  |
| Title:              |                                                                                                                                                                                                                                                                                                                                                                                                                                                                                                                                                                                                                                                                                                                                                                                                                                                                                                                                                                                                                                                                                                                                                                                                                                                                                                                                                                                                                                                                                                                                                                                                                                                                                                                                                                                                                                                                                                                                                                                                                                                                                                                               | Zoning:        |                     |          |                   |  |  |  |  |
| Fee Simple          |                                                                                                                                                                                                                                                                                                                                                                                                                                                                                                                                                                                                                                                                                                                                                                                                                                                                                                                                                                                                                                                                                                                                                                                                                                                                                                                                                                                                                                                                                                                                                                                                                                                                                                                                                                                                                                                                                                                                                                                                                                                                                                                               | R-CG           |                     |          |                   |  |  |  |  |
| Legal Desc:         | 2210555                                                                                                                                                                                                                                                                                                                                                                                                                                                                                                                                                                                                                                                                                                                                                                                                                                                                                                                                                                                                                                                                                                                                                                                                                                                                                                                                                                                                                                                                                                                                                                                                                                                                                                                                                                                                                                                                                                                                                                                                                                                                                                                       |                |                     |          |                   |  |  |  |  |
|                     |                                                                                                                                                                                                                                                                                                                                                                                                                                                                                                                                                                                                                                                                                                                                                                                                                                                                                                                                                                                                                                                                                                                                                                                                                                                                                                                                                                                                                                                                                                                                                                                                                                                                                                                                                                                                                                                                                                                                                                                                                                                                                                                               |                | Remarks             |          |                   |  |  |  |  |
| Pub Rmks:           | Welcome to this Beautiful Detached Inner-city infill in the highly sought-after community of Banff Trail. Excellent location! Home is situated on a quiet street and steps away from West Confederation Park! It boasts modern, contemporary, elegant finishes & exudes quality workmanship. Entire home is carpet-free, all 3 level with engineered hardwood floor. Soaring 10ft flat finish ceilings main floor, plus 9ft upstairs & basement. Upon entry you will immediately notice the open concept layout. Sunken Office/Den at the front of the house offers a private, quiet space to work or study, with large, bright windows that bring in plenty of natural light. Custom kitchen is a chef's delight, featuring exquisite white oak cabinetry, top-of-the-line built-in appliances, and pristine quartz countertops which boasts a long waterfall island. Adjacent to the kitchen is a spacious dining area that seamlessly flows into the grand living room. You'll find more white oak cabinets and magnificent marble tile surround fireplace, creating a cozy yet luxurious ambiance. Full 4 panel patio door leading to a concrete patio from the living room. Natural light adorns every corner of this home. Just off the dining area, you'll find a convenient mudroom area leading to the Attached Double Garage, making it easy to manage the hustle of daily life. Upper level hosts a master bedroom right out of a designer's magazine. Master walk-in closet and 5pc ensuite with steam shower and heated tile floors will provide relaxation at the end of each work day. Two additional bedrooms with full walk-in closets and their 4-piece shared bathroom and a laundry room with added convenience complete. Basement is fully developed with additional bedroom, 4-piece full bath, and large family/rec room. Basement features Hydronic Radiant in floor-Heating and separate entrance with rough-ins for future legal suite. Central air conditioning is installed for year-round confort. Upgraded state-of-the-art modulating furnace manufactured by "Gradient Thermal" with Tankless |                |                     |          |                   |  |  |  |  |
| Property Listed By: | Grand Realty                                                                                                                                                                                                                                                                                                                                                                                                                                                                                                                                                                                                                                                                                                                                                                                                                                                                                                                                                                                                                                                                                                                                                                                                                                                                                                                                                                                                                                                                                                                                                                                                                                                                                                                                                                                                                                                                                                                                                                                                                                                                                                                  |                |                     |          |                   |  |  |  |  |