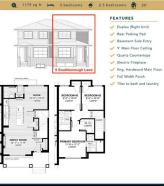

Utilities and Features

| Roof:<br>Heating:<br>Sewer:                       | Asphalt Shingle<br>Forced Air,Natural Gas    |                                                                                                                                                                                                              | Construction:<br><b>Wood Frame</b><br>Flooring:            | Wood Frame<br>Flooring:<br>Carpet,Ceramic Tile,Laminate<br>Water Source:<br>Fnd/Bsmt: |                                   |  |  |  |  |
|---------------------------------------------------|----------------------------------------------|--------------------------------------------------------------------------------------------------------------------------------------------------------------------------------------------------------------|------------------------------------------------------------|---------------------------------------------------------------------------------------|-----------------------------------|--|--|--|--|
| Ext Feat:                                         | Lighting                                     |                                                                                                                                                                                                              | Water Source:                                              |                                                                                       |                                   |  |  |  |  |
| Kitchen Appl:<br>Int Feat:<br>Utilities:          |                                              | Dishwasher,Electric Stove,Microwave Hood Fan,Refrigerator<br>Closet Organizers,High Ceilings,Kitchen Island,Pantry,Quartz Counters,Recessed Lighting,Separate Entrance,Walk-In Closet(s)<br>Room Information |                                                            |                                                                                       |                                   |  |  |  |  |
| Room<br>Bedroom - Prim<br>Bedroom<br>4pc Bathroom | <u>Level</u><br>nary Upper<br>Upper<br>Upper | <u>Dimensions</u><br>11`6" x 11`2"<br>9`5" x 10`0"                                                                                                                                                           | <u>Room</u><br>Bedroom<br>3pc Ensuite bath<br>2pc Bathroom | <u>Level</u><br>Upper<br>Upper<br>Main                                                | <u>Dimensions</u><br>9`5" x 10`0" |  |  |  |  |
| Kitchen<br>Great Room                             | Main<br>Main                                 | 11`8" x 12`8"<br>12`1" x 11`9"                                                                                                                                                                               | Nook<br>Legal/Tax/Financial                                | Main                                                                                  | 10`0" x 10`0"                     |  |  |  |  |