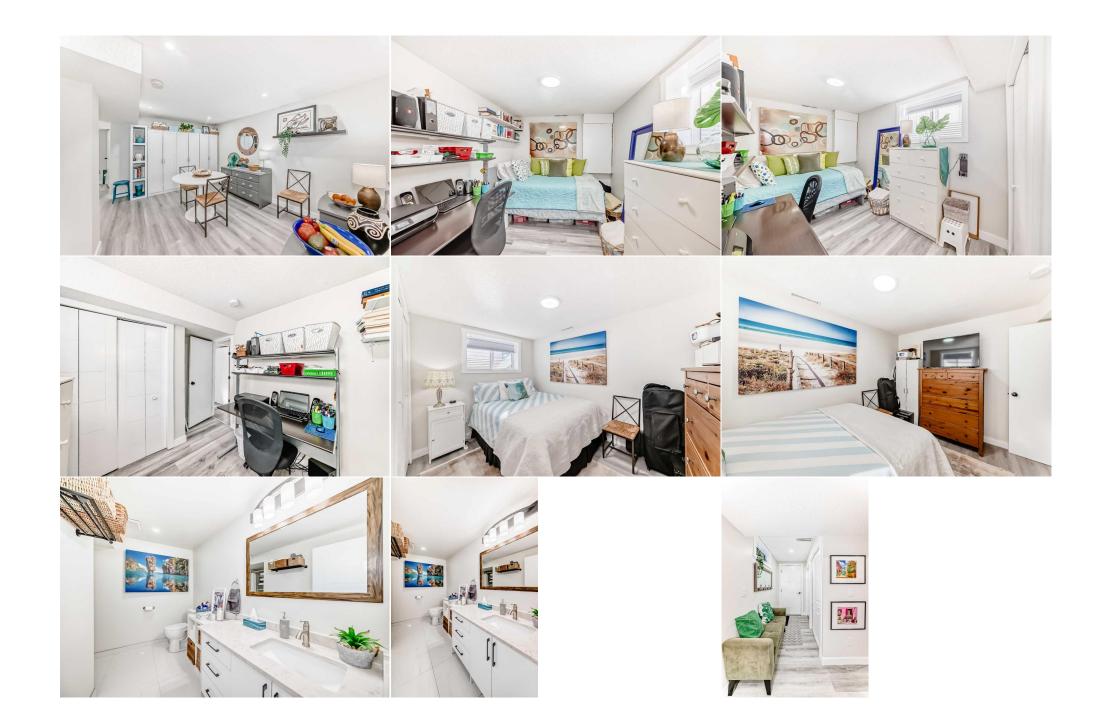

| Dining Room                                     | Basement                                                                                                                                                                      | 12`11" x 13`1"                                                                                                                                                                                                                                                                    | <b>Kitchen</b><br>Legal/Tax/Financial                                                                                                                                                                                                              | Basement                                                                                                                                                                                                                              | 9`10" x 6`10"                                                                                                                                                                                                                                                                                                                                                          |  |  |
|-------------------------------------------------|-------------------------------------------------------------------------------------------------------------------------------------------------------------------------------|-----------------------------------------------------------------------------------------------------------------------------------------------------------------------------------------------------------------------------------------------------------------------------------|----------------------------------------------------------------------------------------------------------------------------------------------------------------------------------------------------------------------------------------------------|---------------------------------------------------------------------------------------------------------------------------------------------------------------------------------------------------------------------------------------|------------------------------------------------------------------------------------------------------------------------------------------------------------------------------------------------------------------------------------------------------------------------------------------------------------------------------------------------------------------------|--|--|
| Title:<br>Fee Simple<br>Legal Desc:             | 3215HG                                                                                                                                                                        | Zoning:<br><b>R-C1</b>                                                                                                                                                                                                                                                            |                                                                                                                                                                                                                                                    |                                                                                                                                                                                                                                       |                                                                                                                                                                                                                                                                                                                                                                        |  |  |
| 2090.2000.                                      | Remarks                                                                                                                                                                       |                                                                                                                                                                                                                                                                                   |                                                                                                                                                                                                                                                    |                                                                                                                                                                                                                                       |                                                                                                                                                                                                                                                                                                                                                                        |  |  |
| Pub Rmks:<br>Inclusions:<br>Property Listed By: | large 60X101 ft lot. T<br>main level, providing<br>complete with a SEPA<br>and is insulated, alon<br>large concrete patio,<br>convenience with its<br>Calgary. A high-efficie | he OPEN-CONCEPT main level for<br>plenty of room for a growing fa<br>ARATE ENTRANCE, two large bed<br>g with a 10ft oversized garage<br>perfect for enjoying Calgary's s<br>proximity to schools, Chinook C<br>ency furnace was installed in 20<br>e. Schedule your showing today | eatures a spacious and bright liv<br>mily or accommodating guests.<br>drooms, separate laundry, and a<br>door to accommodate larger veh<br>unny days or hosting gatherings<br>entre, LRT, Rockyview Hospital,<br>019. Whether you're looking for a | ring area, seamlessly connected to<br>The highlight of this property is th<br>large open-concept living area. Th<br>nicles. The backyard is a private oa<br>s with friends and family. The locat<br>the Glenmore Reservoir, bike path | asts a modern interior and is situated on a<br>the kitchen. There are three bedrooms on the<br>e fully developed basement suite (illegal),<br>e HEATED OVERSIZED garage has 220V power<br>sis with plenty of greenspace, trees, and a<br>ion of this home offers exceptional<br>s, and only a 15 minute drive to downtown<br>nent property with income potential, this |  |  |