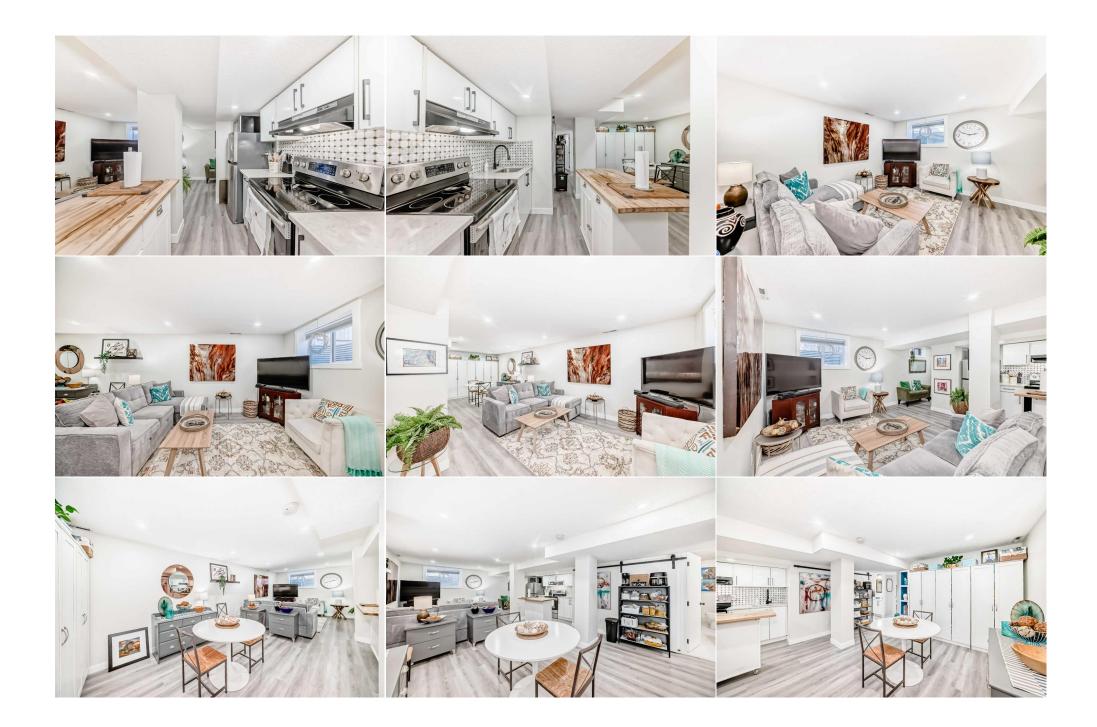

| Dining Room                                     | Basement                                                                                                                                                                      | 12`11" x 13`1"                                                                                                                                                                                                                                                                    | <b>Kitchen</b><br>Legal/Tax/Financial                                                                                                                                                                                                              | Basement                                                                                                                                                                                                                              | 9`10" x 6`10"                                                                                                                                                                                                                                                                                                                                                          |  |  |
|-------------------------------------------------|-------------------------------------------------------------------------------------------------------------------------------------------------------------------------------|-----------------------------------------------------------------------------------------------------------------------------------------------------------------------------------------------------------------------------------------------------------------------------------|----------------------------------------------------------------------------------------------------------------------------------------------------------------------------------------------------------------------------------------------------|---------------------------------------------------------------------------------------------------------------------------------------------------------------------------------------------------------------------------------------|------------------------------------------------------------------------------------------------------------------------------------------------------------------------------------------------------------------------------------------------------------------------------------------------------------------------------------------------------------------------|--|--|
| Title:<br>Fee Simple<br>Legal Desc:             | 3215HG                                                                                                                                                                        | Zoning:<br><b>R-C1</b>                                                                                                                                                                                                                                                            |                                                                                                                                                                                                                                                    |                                                                                                                                                                                                                                       |                                                                                                                                                                                                                                                                                                                                                                        |  |  |
| 2090.2000.                                      | Remarks                                                                                                                                                                       |                                                                                                                                                                                                                                                                                   |                                                                                                                                                                                                                                                    |                                                                                                                                                                                                                                       |                                                                                                                                                                                                                                                                                                                                                                        |  |  |
| Pub Rmks:<br>Inclusions:<br>Property Listed By: | large 60X101 ft lot. T<br>main level, providing<br>complete with a SEPA<br>and is insulated, alon<br>large concrete patio,<br>convenience with its<br>Calgary. A high-efficie | he OPEN-CONCEPT main level for<br>plenty of room for a growing fa<br>ARATE ENTRANCE, two large bed<br>g with a 10ft oversized garage<br>perfect for enjoying Calgary's s<br>proximity to schools, Chinook C<br>ency furnace was installed in 20<br>e. Schedule your showing today | eatures a spacious and bright liv<br>mily or accommodating guests.<br>drooms, separate laundry, and a<br>door to accommodate larger veh<br>unny days or hosting gatherings<br>entre, LRT, Rockyview Hospital,<br>019. Whether you're looking for a | ring area, seamlessly connected to<br>The highlight of this property is th<br>large open-concept living area. Th<br>nicles. The backyard is a private oa<br>s with friends and family. The locat<br>the Glenmore Reservoir, bike path | asts a modern interior and is situated on a<br>the kitchen. There are three bedrooms on the<br>e fully developed basement suite (illegal),<br>e HEATED OVERSIZED garage has 220V power<br>sis with plenty of greenspace, trees, and a<br>ion of this home offers exceptional<br>s, and only a 15 minute drive to downtown<br>nent property with income potential, this |  |  |