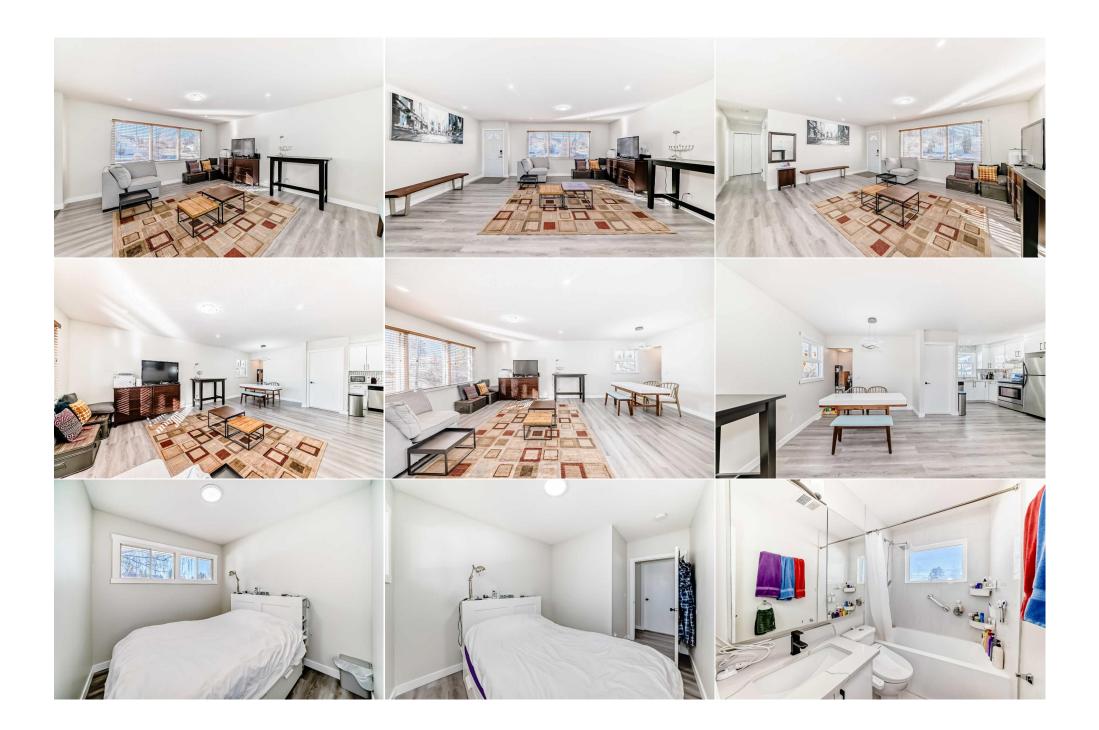

Back Lane, Back Yard, Front Yard, Landscaped, Rectangular Lot, Street Lighting, Treed 220 Volt Wiring, Double Garage Detached, Oversized, Parking Pad

Utilities and Features

| Roof:<br>Heating:<br>Sewer:    | Asphalt,Asphalt Shingle<br>High Efficiency,Forced Air |                                                                                       | Construction:<br><b>Mixed,Vinyl Siding</b><br>Flooring:                  | Mixed,Vinyl Siding                                       |               |  |  |  |  |
|--------------------------------|-------------------------------------------------------|---------------------------------------------------------------------------------------|--------------------------------------------------------------------------|----------------------------------------------------------|---------------|--|--|--|--|
| Ext Feat: Private Yard,Storage |                                                       |                                                                                       | Carpet,Vinyl,Vinyl Plan<br>Water Source:<br>Fnd/Bsmt:<br>Poured Concrete | Carpet, Vinyl, Vinyl Plank<br>Water Source:<br>Fnd/Bsmt: |               |  |  |  |  |
| Kitchen Appl:                  | Dishwasher,Dryer,Elec                                 | Dishwasher,Dryer,Electric Range,Refrigerator,Washer,Washer/Dryer,Washer/Dryer Stacked |                                                                          |                                                          |               |  |  |  |  |
| Int Feat:<br>Utilities:        | Open Floorplan,Quart                                  | Open Floorplan,Quartz Counters,Recessed Lighting,Separate Entrance                    |                                                                          |                                                          |               |  |  |  |  |
|                                |                                                       | Room Information                                                                      |                                                                          |                                                          |               |  |  |  |  |
| Room                           | Level                                                 | Dimensions                                                                            | <u>Room</u>                                                              | Level                                                    | Dimensions    |  |  |  |  |
| Bedroom - Prim                 | ary Main                                              | 11`3" x 11`5"                                                                         | Bedroom                                                                  | Main                                                     | 11`3" x 8`8"  |  |  |  |  |
| Bedroom                        | Main                                                  | 8`5" x 8`8"                                                                           | 4pc Bathroom                                                             | Main                                                     | 4`11" x 8`8"  |  |  |  |  |
| Laundry                        | Main                                                  | 4`8" x 3`5"                                                                           | Entrance                                                                 | Main                                                     | 4`0" x 12`11" |  |  |  |  |
| Living Room                    | Main                                                  | 15`0" x 13`8"                                                                         | Dining Room                                                              | Main                                                     | 13`3" x 8`5"  |  |  |  |  |
| Kitchen                        | Main                                                  | 9`1" x 9`2"                                                                           | Storage                                                                  | Main                                                     | 2`9" x 4`1"   |  |  |  |  |
| Bedroom                        | Basement                                              | 8`4" x 11`1"                                                                          | Bedroom                                                                  | Basement                                                 | 11`7" x 7`8"  |  |  |  |  |
| 3pc Bathroom                   | Basement                                              | 4`11" x 9`8"                                                                          | Family Room                                                              | Basement                                                 | 13`0" x 13`1" |  |  |  |  |

| Dining Room                                     | Basement                                                                                                                                                                      | 12`11" x 13`1"                                                                                                                                                                                                                                                                    | <b>Kitchen</b><br>Legal/Tax/Financial                                                                                                                                                                                                              | Basement                                                                                                                                                                                                                              | 9`10" x 6`10"                                                                                                                                                                                                                                                                                                                                                          |  |  |
|-------------------------------------------------|-------------------------------------------------------------------------------------------------------------------------------------------------------------------------------|-----------------------------------------------------------------------------------------------------------------------------------------------------------------------------------------------------------------------------------------------------------------------------------|----------------------------------------------------------------------------------------------------------------------------------------------------------------------------------------------------------------------------------------------------|---------------------------------------------------------------------------------------------------------------------------------------------------------------------------------------------------------------------------------------|------------------------------------------------------------------------------------------------------------------------------------------------------------------------------------------------------------------------------------------------------------------------------------------------------------------------------------------------------------------------|--|--|
| Title:<br>Fee Simple<br>Legal Desc:             | 3215HG                                                                                                                                                                        | Zoning:<br><b>R-C1</b>                                                                                                                                                                                                                                                            |                                                                                                                                                                                                                                                    |                                                                                                                                                                                                                                       |                                                                                                                                                                                                                                                                                                                                                                        |  |  |
| 2090.2000.                                      | Remarks                                                                                                                                                                       |                                                                                                                                                                                                                                                                                   |                                                                                                                                                                                                                                                    |                                                                                                                                                                                                                                       |                                                                                                                                                                                                                                                                                                                                                                        |  |  |
| Pub Rmks:<br>Inclusions:<br>Property Listed By: | large 60X101 ft lot. T<br>main level, providing<br>complete with a SEPA<br>and is insulated, alon<br>large concrete patio,<br>convenience with its<br>Calgary. A high-efficie | he OPEN-CONCEPT main level for<br>plenty of room for a growing fa<br>ARATE ENTRANCE, two large bed<br>g with a 10ft oversized garage<br>perfect for enjoying Calgary's s<br>proximity to schools, Chinook C<br>ency furnace was installed in 20<br>e. Schedule your showing today | eatures a spacious and bright liv<br>mily or accommodating guests.<br>drooms, separate laundry, and a<br>door to accommodate larger veh<br>unny days or hosting gatherings<br>entre, LRT, Rockyview Hospital,<br>019. Whether you're looking for a | ring area, seamlessly connected to<br>The highlight of this property is th<br>large open-concept living area. Th<br>nicles. The backyard is a private oa<br>s with friends and family. The locat<br>the Glenmore Reservoir, bike path | asts a modern interior and is situated on a<br>the kitchen. There are three bedrooms on the<br>e fully developed basement suite (illegal),<br>e HEATED OVERSIZED garage has 220V power<br>sis with plenty of greenspace, trees, and a<br>ion of this home offers exceptional<br>s, and only a 15 minute drive to downtown<br>nent property with income potential, this |  |  |