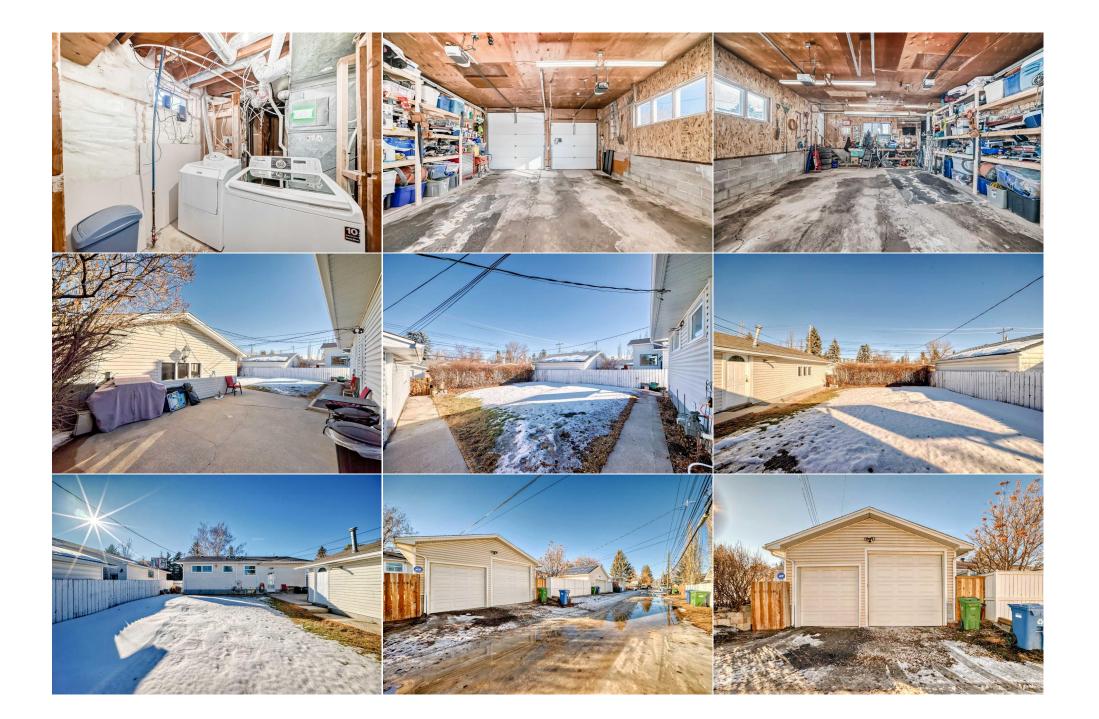

| Type:     Detached     Layout       /Town:     Calgary     Finished Floor Area     Beds:     5 (3 2 real data)       r Built:     1957     Abv Sqft:     1,050     Baths:     2.0 (2 real data)                                                               | eral Information   | -               |                     |                    | DOM                       |           |
|---------------------------------------------------------------------------------------------------------------------------------------------------------------------------------------------------------------------------------------------------------------|--------------------|-----------------|---------------------|--------------------|---------------------------|-----------|
| Calgary     Finished Floor Area     Beds:     5 (3 2       r Built:     1957     Abv Sqft:     1,050     Baths:     2.0 (2       Information     Low Sqft:     1,050     Style:     Bungation       Sz Ar:     6,060 sqft     Ttl Sqft:     1,050     Parking | o Type:            | Residential     |                     |                    | 57                        |           |
| r Built: 1957 Abv Sqft: 1,050 Baths: 2.0 (2   Information Low Sqft: Style: Bunga   Sz Ar: 6,060 sqft Ttl Sqft: 1,050   Shape: Parking                                                                                                                         | Туре:              | Detached        |                     |                    | <u>Layout</u>             |           |
| Information Low Sqft: Style: Bunga   Sz Ar: 6,060 sqft Ttl Sqft: 1,050   Shape: Parking                                                                                                                                                                       | /Town:             | Calgary         | Finished Floor Ar   | <u>ea</u>          | Beds:                     | 5 (3 2 )  |
| Sz Ar:     6,060 sqft     Ttl Sqft:     1,050       Shape:     Parking                                                                                                                                                                                        | r Built:           | 1957            | Abv Sqft:           | 1,050              | Baths:                    | 2.0 (2 0) |
| Shape: Parking                                                                                                                                                                                                                                                | <u>Information</u> |                 | Low Sqft:           |                    | Style:                    | Bungalow  |
| Parking                                                                                                                                                                                                                                                       | Sz Ar:             | 6,060 sqft      | Ttl Sqft:           | 1,050              |                           |           |
|                                                                                                                                                                                                                                                               | Shape:             |                 |                     |                    | Parking                   |           |
|                                                                                                                                                                                                                                                               |                    |                 |                     |                    |                           | 2         |
| Garage Sz: 2                                                                                                                                                                                                                                                  |                    |                 |                     |                    |                           | _         |
|                                                                                                                                                                                                                                                               |                    |                 |                     |                    |                           |           |
| ess:<br>Feat: Back Lane,Back Yard,Front Yard,Landscaped,Rectangular Lot,Street Lighting,Treed                                                                                                                                                                 | Feat:              | Back Lane, Back | Yard,Front Yard,Lan | dscaped,Rectangula | r Lot,Street Lighting,Tre | ed        |

Back Lane, Back Yard, Front Yard, Landscaped, Rectangular Lot, Street Lighting, Treed 220 Volt Wiring, Double Garage Detached, Oversized, Parking Pad

Utilities and Features

| Roof:<br>Heating:<br>Sewer:    | Asphalt,Asphalt Shingle<br>High Efficiency,Forced Air |                                                                                       | Construction:<br><b>Mixed,Vinyl Siding</b><br>Flooring:                  | Mixed,Vinyl Siding                                       |               |  |  |  |  |
|--------------------------------|-------------------------------------------------------|---------------------------------------------------------------------------------------|--------------------------------------------------------------------------|----------------------------------------------------------|---------------|--|--|--|--|
| Ext Feat: Private Yard,Storage |                                                       |                                                                                       | Carpet,Vinyl,Vinyl Plan<br>Water Source:<br>Fnd/Bsmt:<br>Poured Concrete | Carpet, Vinyl, Vinyl Plank<br>Water Source:<br>Fnd/Bsmt: |               |  |  |  |  |
| Kitchen Appl:                  | Dishwasher,Dryer,Elec                                 | Dishwasher,Dryer,Electric Range,Refrigerator,Washer,Washer/Dryer,Washer/Dryer Stacked |                                                                          |                                                          |               |  |  |  |  |
| Int Feat:<br>Utilities:        | Open Floorplan,Quart                                  | Open Floorplan,Quartz Counters,Recessed Lighting,Separate Entrance                    |                                                                          |                                                          |               |  |  |  |  |
|                                |                                                       | Room Information                                                                      |                                                                          |                                                          |               |  |  |  |  |
| Room                           | Level                                                 | Dimensions                                                                            | <u>Room</u>                                                              | Level                                                    | Dimensions    |  |  |  |  |
| Bedroom - Prim                 | ary Main                                              | 11`3" x 11`5"                                                                         | Bedroom                                                                  | Main                                                     | 11`3" x 8`8"  |  |  |  |  |
| Bedroom                        | Main                                                  | 8`5" x 8`8"                                                                           | 4pc Bathroom                                                             | Main                                                     | 4`11" x 8`8"  |  |  |  |  |
| Laundry                        | Main                                                  | 4`8" x 3`5"                                                                           | Entrance                                                                 | Main                                                     | 4`0" x 12`11" |  |  |  |  |
| Living Room                    | Main                                                  | 15`0" x 13`8"                                                                         | Dining Room                                                              | Main                                                     | 13`3" x 8`5"  |  |  |  |  |
| Kitchen                        | Main                                                  | 9`1" x 9`2"                                                                           | Storage                                                                  | Main                                                     | 2`9" x 4`1"   |  |  |  |  |
| Bedroom                        | Basement                                              | 8`4" x 11`1"                                                                          | Bedroom                                                                  | Basement                                                 | 11`7" x 7`8"  |  |  |  |  |
| 3pc Bathroom                   | Basement                                              | 4`11" x 9`8"                                                                          | Family Room                                                              | Basement                                                 | 13`0" x 13`1" |  |  |  |  |

| Dining Room                                     | Basement                                                                                                                                                                      | 12`11" x 13`1"                                                                                                                                                                                                                                                                    | <b>Kitchen</b><br>Legal/Tax/Financial                                                                                                                                                                                                              | Basement                                                                                                                                                                                                                              | 9`10" x 6`10"                                                                                                                                                                                                                                                                                                                                                          |  |  |
|-------------------------------------------------|-------------------------------------------------------------------------------------------------------------------------------------------------------------------------------|-----------------------------------------------------------------------------------------------------------------------------------------------------------------------------------------------------------------------------------------------------------------------------------|----------------------------------------------------------------------------------------------------------------------------------------------------------------------------------------------------------------------------------------------------|---------------------------------------------------------------------------------------------------------------------------------------------------------------------------------------------------------------------------------------|------------------------------------------------------------------------------------------------------------------------------------------------------------------------------------------------------------------------------------------------------------------------------------------------------------------------------------------------------------------------|--|--|
| Title:<br>Fee Simple<br>Legal Desc:             | 3215HG                                                                                                                                                                        | Zoning:<br><b>R-C1</b>                                                                                                                                                                                                                                                            |                                                                                                                                                                                                                                                    |                                                                                                                                                                                                                                       |                                                                                                                                                                                                                                                                                                                                                                        |  |  |
| 2090.2000.                                      | Remarks                                                                                                                                                                       |                                                                                                                                                                                                                                                                                   |                                                                                                                                                                                                                                                    |                                                                                                                                                                                                                                       |                                                                                                                                                                                                                                                                                                                                                                        |  |  |
| Pub Rmks:<br>Inclusions:<br>Property Listed By: | large 60X101 ft lot. T<br>main level, providing<br>complete with a SEPA<br>and is insulated, alon<br>large concrete patio,<br>convenience with its<br>Calgary. A high-efficie | he OPEN-CONCEPT main level for<br>plenty of room for a growing fa<br>ARATE ENTRANCE, two large bed<br>g with a 10ft oversized garage<br>perfect for enjoying Calgary's s<br>proximity to schools, Chinook C<br>ency furnace was installed in 20<br>e. Schedule your showing today | eatures a spacious and bright liv<br>mily or accommodating guests.<br>drooms, separate laundry, and a<br>door to accommodate larger veh<br>unny days or hosting gatherings<br>entre, LRT, Rockyview Hospital,<br>019. Whether you're looking for a | ring area, seamlessly connected to<br>The highlight of this property is th<br>large open-concept living area. Th<br>nicles. The backyard is a private oa<br>s with friends and family. The locat<br>the Glenmore Reservoir, bike path | asts a modern interior and is situated on a<br>the kitchen. There are three bedrooms on the<br>e fully developed basement suite (illegal),<br>e HEATED OVERSIZED garage has 220V power<br>sis with plenty of greenspace, trees, and a<br>ion of this home offers exceptional<br>s, and only a 15 minute drive to downtown<br>nent property with income potential, this |  |  |