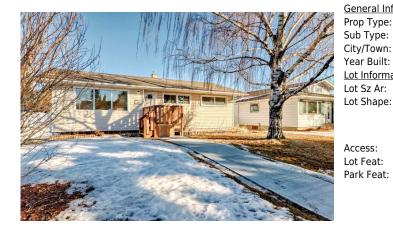

## 7804 5 Street, Calgary T2V1B9

| MLS®#:  | A2197283 | Area:   | Kingsland | Listing<br>Date: | 02/25/25       | List Price: \$749,999      |
|---------|----------|---------|-----------|------------------|----------------|----------------------------|
| Status: | Active   | County: | Calgary   | Change:          | -\$30k, 03-Apr | Association: Fort McMurray |

| Type:     Detached     Layout       /Town:     Calgary     Finished Floor Area     Beds:     5 (3 2 real data)       r Built:     1957     Abv Sqft:     1,050     Baths:     2.0 (2 real data)                                                               | eral Information   | -               |                     |                    | DOM                       |           |
|---------------------------------------------------------------------------------------------------------------------------------------------------------------------------------------------------------------------------------------------------------------|--------------------|-----------------|---------------------|--------------------|---------------------------|-----------|
| Calgary     Finished Floor Area     Beds:     5 (3 2       r Built:     1957     Abv Sqft:     1,050     Baths:     2.0 (2       Information     Low Sqft:     1,050     Style:     Bungation       Sz Ar:     6,060 sqft     Ttl Sqft:     1,050     Parking | o Type:            | Residential     |                     |                    | 57                        |           |
| r Built: 1957 Abv Sqft: 1,050 Baths: 2.0 (2   Information Low Sqft: Style: Bunga   Sz Ar: 6,060 sqft Ttl Sqft: 1,050   Shape: Parking                                                                                                                         | Туре:              | Detached        |                     |                    | <u>Layout</u>             |           |
| Information Low Sqft: Style: Bunga   Sz Ar: 6,060 sqft Ttl Sqft: 1,050   Shape: Parking                                                                                                                                                                       | /Town:             | Calgary         | Finished Floor Ar   | <u>ea</u>          | Beds:                     | 5 (3 2 )  |
| Sz Ar:     6,060 sqft     Ttl Sqft:     1,050       Shape:     Parking                                                                                                                                                                                        | r Built:           | 1957            | Abv Sqft:           | 1,050              | Baths:                    | 2.0 (2 0) |
| Shape: Parking                                                                                                                                                                                                                                                | <u>Information</u> |                 | Low Sqft:           |                    | Style:                    | Bungalow  |
| Parking                                                                                                                                                                                                                                                       | Sz Ar:             | 6,060 sqft      | Ttl Sqft:           | 1,050              |                           |           |
|                                                                                                                                                                                                                                                               | Shape:             |                 |                     |                    | Parking                   |           |
|                                                                                                                                                                                                                                                               |                    |                 |                     |                    |                           | 2         |
| Garage Sz: 2                                                                                                                                                                                                                                                  |                    |                 |                     |                    |                           | _         |
|                                                                                                                                                                                                                                                               |                    |                 |                     |                    |                           |           |
| ess:<br>Feat: Back Lane,Back Yard,Front Yard,Landscaped,Rectangular Lot,Street Lighting,Treed                                                                                                                                                                 | Feat:              | Back Lane, Back | Yard,Front Yard,Lan | dscaped,Rectangula | r Lot,Street Lighting,Tre | ed        |

| Dining Room                                     | Basement                                                                                                                                                                      | 12`11" x 13`1"                                                                                                                                                                                                                                                                    | <b>Kitchen</b><br>Legal/Tax/Financial                                                                                                                                                                                                              | Basement                                                                                                                                                                                                                              | 9`10" x 6`10"                                                                                                                                                                                                                                                                                                                                                          |  |  |
|-------------------------------------------------|-------------------------------------------------------------------------------------------------------------------------------------------------------------------------------|-----------------------------------------------------------------------------------------------------------------------------------------------------------------------------------------------------------------------------------------------------------------------------------|----------------------------------------------------------------------------------------------------------------------------------------------------------------------------------------------------------------------------------------------------|---------------------------------------------------------------------------------------------------------------------------------------------------------------------------------------------------------------------------------------|------------------------------------------------------------------------------------------------------------------------------------------------------------------------------------------------------------------------------------------------------------------------------------------------------------------------------------------------------------------------|--|--|
| Title:<br>Fee Simple<br>Legal Desc:             | 3215HG                                                                                                                                                                        | Zoning:<br><b>R-C1</b>                                                                                                                                                                                                                                                            |                                                                                                                                                                                                                                                    |                                                                                                                                                                                                                                       |                                                                                                                                                                                                                                                                                                                                                                        |  |  |
| 2090.2000.                                      | Remarks                                                                                                                                                                       |                                                                                                                                                                                                                                                                                   |                                                                                                                                                                                                                                                    |                                                                                                                                                                                                                                       |                                                                                                                                                                                                                                                                                                                                                                        |  |  |
| Pub Rmks:<br>Inclusions:<br>Property Listed By: | large 60X101 ft lot. T<br>main level, providing<br>complete with a SEPA<br>and is insulated, alon<br>large concrete patio,<br>convenience with its<br>Calgary. A high-efficie | he OPEN-CONCEPT main level for<br>plenty of room for a growing fa<br>ARATE ENTRANCE, two large bed<br>g with a 10ft oversized garage<br>perfect for enjoying Calgary's s<br>proximity to schools, Chinook C<br>ency furnace was installed in 20<br>e. Schedule your showing today | eatures a spacious and bright liv<br>mily or accommodating guests.<br>drooms, separate laundry, and a<br>door to accommodate larger veh<br>unny days or hosting gatherings<br>entre, LRT, Rockyview Hospital,<br>019. Whether you're looking for a | ring area, seamlessly connected to<br>The highlight of this property is th<br>large open-concept living area. Th<br>nicles. The backyard is a private oa<br>s with friends and family. The locat<br>the Glenmore Reservoir, bike path | asts a modern interior and is situated on a<br>the kitchen. There are three bedrooms on the<br>e fully developed basement suite (illegal),<br>e HEATED OVERSIZED garage has 220V power<br>sis with plenty of greenspace, trees, and a<br>ion of this home offers exceptional<br>s, and only a 15 minute drive to downtown<br>nent property with income potential, this |  |  |