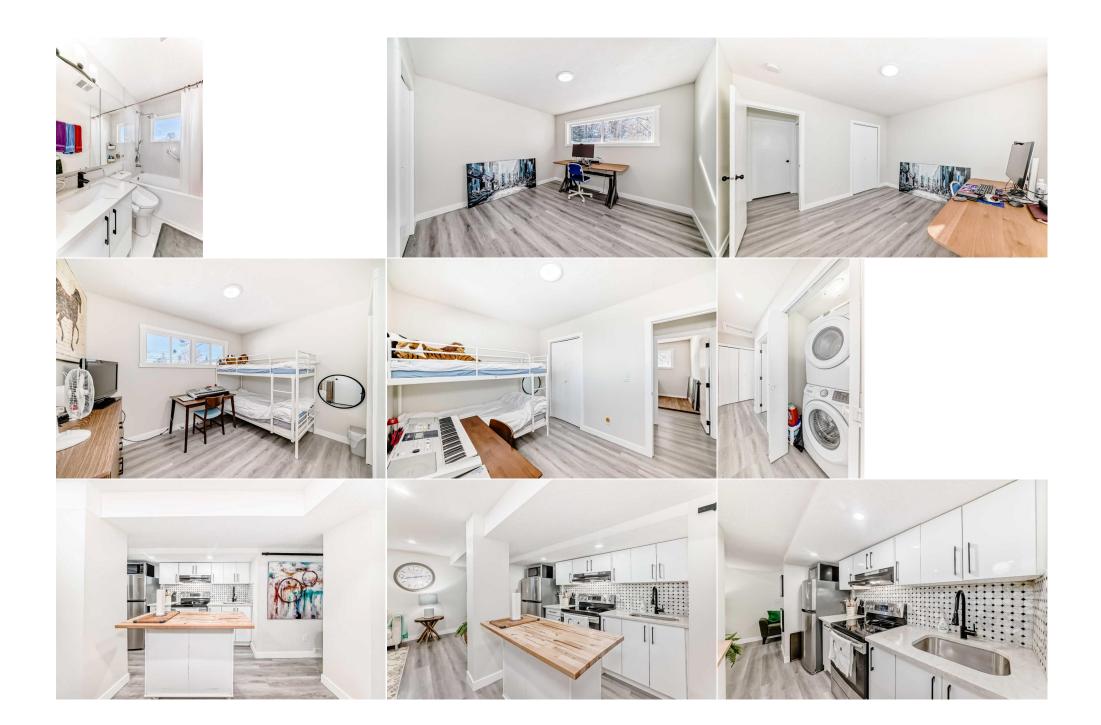

Back Lane, Back Yard, Front Yard, Landscaped, Rectangular Lot, Street Lighting, Treed 220 Volt Wiring, Double Garage Detached, Oversized, Parking Pad

Utilities and Features

| Roof:<br>Heating:<br>Sewer:    | Asphalt,Asphalt Shingle<br>High Efficiency,Forced Air |                                                                                       | Construction:<br><b>Mixed,Vinyl Siding</b><br>Flooring:                  | Mixed,Vinyl Siding                                       |               |  |  |  |  |
|--------------------------------|-------------------------------------------------------|---------------------------------------------------------------------------------------|--------------------------------------------------------------------------|----------------------------------------------------------|---------------|--|--|--|--|
| Ext Feat: Private Yard,Storage |                                                       |                                                                                       | Carpet,Vinyl,Vinyl Plan<br>Water Source:<br>Fnd/Bsmt:<br>Poured Concrete | Carpet, Vinyl, Vinyl Plank<br>Water Source:<br>Fnd/Bsmt: |               |  |  |  |  |
| Kitchen Appl:                  | Dishwasher,Dryer,Elec                                 | Dishwasher,Dryer,Electric Range,Refrigerator,Washer,Washer/Dryer,Washer/Dryer Stacked |                                                                          |                                                          |               |  |  |  |  |
| Int Feat:<br>Utilities:        | Open Floorplan,Quart                                  | Open Floorplan,Quartz Counters,Recessed Lighting,Separate Entrance                    |                                                                          |                                                          |               |  |  |  |  |
|                                |                                                       | Room Information                                                                      |                                                                          |                                                          |               |  |  |  |  |
| Room                           | Level                                                 | Dimensions                                                                            | <u>Room</u>                                                              | Level                                                    | Dimensions    |  |  |  |  |
| Bedroom - Prim                 | ary Main                                              | 11`3" x 11`5"                                                                         | Bedroom                                                                  | Main                                                     | 11`3" x 8`8"  |  |  |  |  |
| Bedroom                        | Main                                                  | 8`5" x 8`8"                                                                           | 4pc Bathroom                                                             | Main                                                     | 4`11" x 8`8"  |  |  |  |  |
| Laundry                        | Main                                                  | 4`8" x 3`5"                                                                           | Entrance                                                                 | Main                                                     | 4`0" x 12`11" |  |  |  |  |
| Living Room                    | Main                                                  | 15`0" x 13`8"                                                                         | Dining Room                                                              | Main                                                     | 13`3" x 8`5"  |  |  |  |  |
| Kitchen                        | Main                                                  | 9`1" x 9`2"                                                                           | Storage                                                                  | Main                                                     | 2`9" x 4`1"   |  |  |  |  |
| Bedroom                        | Basement                                              | 8`4" x 11`1"                                                                          | Bedroom                                                                  | Basement                                                 | 11`7" x 7`8"  |  |  |  |  |
| 3pc Bathroom                   | Basement                                              | 4`11" x 9`8"                                                                          | Family Room                                                              | Basement                                                 | 13`0" x 13`1" |  |  |  |  |

| Dining Room                                     | Basement                                                                                                                                                                      | 12`11" x 13`1"                                                                                                                                                                                                                                                                    | <b>Kitchen</b><br>Legal/Tax/Financial                                                                                                                                                                                                              | Basement                                                                                                                                                                                                                              | 9`10" x 6`10"                                                                                                                                                                                                                                                                                                                                                          |  |  |
|-------------------------------------------------|-------------------------------------------------------------------------------------------------------------------------------------------------------------------------------|-----------------------------------------------------------------------------------------------------------------------------------------------------------------------------------------------------------------------------------------------------------------------------------|----------------------------------------------------------------------------------------------------------------------------------------------------------------------------------------------------------------------------------------------------|---------------------------------------------------------------------------------------------------------------------------------------------------------------------------------------------------------------------------------------|------------------------------------------------------------------------------------------------------------------------------------------------------------------------------------------------------------------------------------------------------------------------------------------------------------------------------------------------------------------------|--|--|
| Title:<br>Fee Simple<br>Legal Desc:             | 3215HG                                                                                                                                                                        | Zoning:<br><b>R-C1</b>                                                                                                                                                                                                                                                            |                                                                                                                                                                                                                                                    |                                                                                                                                                                                                                                       |                                                                                                                                                                                                                                                                                                                                                                        |  |  |
| 2090.2000.                                      | Remarks                                                                                                                                                                       |                                                                                                                                                                                                                                                                                   |                                                                                                                                                                                                                                                    |                                                                                                                                                                                                                                       |                                                                                                                                                                                                                                                                                                                                                                        |  |  |
| Pub Rmks:<br>Inclusions:<br>Property Listed By: | large 60X101 ft lot. T<br>main level, providing<br>complete with a SEPA<br>and is insulated, alon<br>large concrete patio,<br>convenience with its<br>Calgary. A high-efficie | he OPEN-CONCEPT main level for<br>plenty of room for a growing fa<br>ARATE ENTRANCE, two large bed<br>g with a 10ft oversized garage<br>perfect for enjoying Calgary's s<br>proximity to schools, Chinook C<br>ency furnace was installed in 20<br>e. Schedule your showing today | eatures a spacious and bright liv<br>mily or accommodating guests.<br>drooms, separate laundry, and a<br>door to accommodate larger veh<br>unny days or hosting gatherings<br>entre, LRT, Rockyview Hospital,<br>019. Whether you're looking for a | ring area, seamlessly connected to<br>The highlight of this property is th<br>large open-concept living area. Th<br>nicles. The backyard is a private oa<br>s with friends and family. The locat<br>the Glenmore Reservoir, bike path | asts a modern interior and is situated on a<br>the kitchen. There are three bedrooms on the<br>e fully developed basement suite (illegal),<br>e HEATED OVERSIZED garage has 220V power<br>sis with plenty of greenspace, trees, and a<br>ion of this home offers exceptional<br>s, and only a 15 minute drive to downtown<br>nent property with income potential, this |  |  |