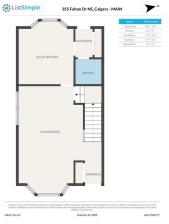

Utilities and Features

| Roof:<br>Heating:<br>Sewer:                                         | Asphalt Shingle<br>Forced Air,Natural Gas                    |                                                                                     | Construction:<br>Aluminum Siding ,Concrete,See Remarks,Wood<br>Frame                                              |                                                                  |                                                                              |  |  |
|---------------------------------------------------------------------|--------------------------------------------------------------|-------------------------------------------------------------------------------------|-------------------------------------------------------------------------------------------------------------------|------------------------------------------------------------------|------------------------------------------------------------------------------|--|--|
| Ext Feat:<br>Kitchen Appl:<br>Int Feat:<br>Utilities:               | Private Yard<br>Dryer,Electric Stove,0<br>No Smoking Home,Se |                                                                                     | Flooring:<br>Carpet,Laminate<br>Water Source:<br>Fnd/Bsmt:<br>Poured Concrete<br>igerator,Washer,Window Coverings | Carpet,Laminate<br>Water Source:<br>Fnd/Bsmt:<br>Poured Concrete |                                                                              |  |  |
|                                                                     |                                                              |                                                                                     | Room Information                                                                                                  |                                                                  |                                                                              |  |  |
| <u>Room</u><br>Dining Room<br>Bedroom<br>Flex Space<br>4pc Bathroom | <u>Level</u><br>Main<br>Second<br>Basement<br>Second         | <u>Dimensions</u><br>19`0" x 13`3"<br>9`0" x 8`11"<br>18`6" x 12`5"<br>4`11" x 7`9" | Room<br>Bedroom - Primary<br>Bedroom<br>Eat in Kitchen<br>2pc Bathroom<br>Legal/Tax/Financial                     | <u>Level</u><br>Second<br>Second<br>Main<br>Main                 | Dimensions<br>12`11" x 15`1"<br>7`9" x 9`11"<br>12`7" x 11`1"<br>4`6" x 5`7" |  |  |