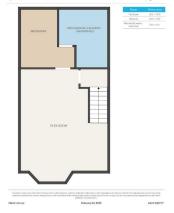

Utilities and Features

| Roof:<br>Heating:<br>Sewer:                                         | Asphalt Shingle<br>Forced Air,Natural Gas                    |                                                                                     | Construction:<br>Aluminum Siding ,Concrete,See Remarks,Wood<br>Frame                                              |                                                                  |                                                                              |  |  |
|---------------------------------------------------------------------|--------------------------------------------------------------|-------------------------------------------------------------------------------------|-------------------------------------------------------------------------------------------------------------------|------------------------------------------------------------------|------------------------------------------------------------------------------|--|--|
| Ext Feat:<br>Kitchen Appl:<br>Int Feat:<br>Utilities:               | Private Yard<br>Dryer,Electric Stove,0<br>No Smoking Home,Se |                                                                                     | Flooring:<br>Carpet,Laminate<br>Water Source:<br>Fnd/Bsmt:<br>Poured Concrete<br>igerator,Washer,Window Coverings | Carpet,Laminate<br>Water Source:<br>Fnd/Bsmt:<br>Poured Concrete |                                                                              |  |  |
|                                                                     |                                                              |                                                                                     | Room Information                                                                                                  |                                                                  |                                                                              |  |  |
| <u>Room</u><br>Dining Room<br>Bedroom<br>Flex Space<br>4pc Bathroom | <u>Level</u><br>Main<br>Second<br>Basement<br>Second         | <u>Dimensions</u><br>19`0" x 13`3"<br>9`0" x 8`11"<br>18`6" x 12`5"<br>4`11" x 7`9" | Room<br>Bedroom - Primary<br>Bedroom<br>Eat in Kitchen<br>2pc Bathroom<br>Legal/Tax/Financial                     | <u>Level</u><br>Second<br>Second<br>Main<br>Main                 | Dimensions<br>12`11" x 15`1"<br>7`9" x 9`11"<br>12`7" x 11`1"<br>4`6" x 5`7" |  |  |

## TO VIEW THIS PROPERTY WITH AN A-TEAM BUYER'S AGENT PLEASE CONTACT (587) 700-7123

ListSimple 355 Falton Dr NE, Calgary - BASEMENT