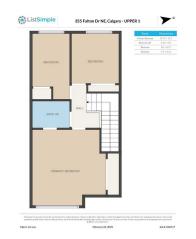

Utilities and Features

| Roof:<br>Heating:<br>Sewer:                                         | Asphalt Shingle<br>Forced Air,Natural Gas                    |                                                                                     | Construction:<br>Aluminum Siding ,Concrete,See Remarks,Wood<br>Frame                                              |                                                                  |                                                                              |  |  |
|---------------------------------------------------------------------|--------------------------------------------------------------|-------------------------------------------------------------------------------------|-------------------------------------------------------------------------------------------------------------------|------------------------------------------------------------------|------------------------------------------------------------------------------|--|--|
| Ext Feat:<br>Kitchen Appl:<br>Int Feat:<br>Utilities:               | Private Yard<br>Dryer,Electric Stove,0<br>No Smoking Home,Se |                                                                                     | Flooring:<br>Carpet,Laminate<br>Water Source:<br>Fnd/Bsmt:<br>Poured Concrete<br>igerator,Washer,Window Coverings | Carpet,Laminate<br>Water Source:<br>Fnd/Bsmt:<br>Poured Concrete |                                                                              |  |  |
|                                                                     |                                                              |                                                                                     | Room Information                                                                                                  |                                                                  |                                                                              |  |  |
| <u>Room</u><br>Dining Room<br>Bedroom<br>Flex Space<br>4pc Bathroom | <u>Level</u><br>Main<br>Second<br>Basement<br>Second         | <u>Dimensions</u><br>19`0" x 13`3"<br>9`0" x 8`11"<br>18`6" x 12`5"<br>4`11" x 7`9" | Room<br>Bedroom - Primary<br>Bedroom<br>Eat in Kitchen<br>2pc Bathroom<br>Legal/Tax/Financial                     | <u>Level</u><br>Second<br>Second<br>Main<br>Main                 | Dimensions<br>12`11" x 15`1"<br>7`9" x 9`11"<br>12`7" x 11`1"<br>4`6" x 5`7" |  |  |