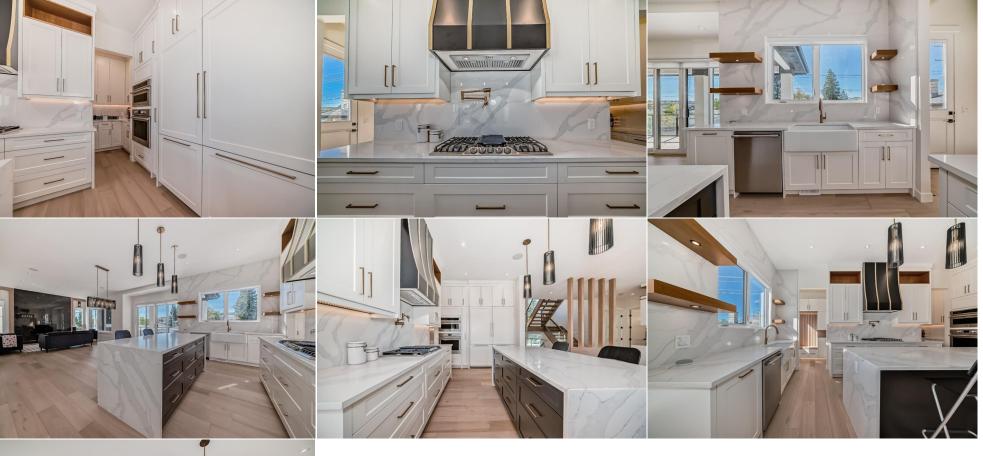

Utilities and Features

| Nook<br>Dining Room<br>5pc Ensuite bath<br>Bedroom | Main<br>Main<br>Upper<br>Basement                                                                                                                                                                                                                                                                                                                                                                                                                                                                                                                                                                                                                                                                                                                                                                                                                                                                                                                                                                                                                                                                                                                                                                                                | 11`6" x 18`11"<br>12`2" x 15`0"<br>11`2" x 14`0"<br>9`11" x 11`8" | Mud Room<br>Balcony<br>Laundry<br>Bedroom | Main<br>Upper<br>Upper<br>Basement | 5`2" x 11`11"<br>14`6" x 5`6"<br>7`2" x 5`8"<br>13`0" x 17`10" |  |  |  |
|----------------------------------------------------|----------------------------------------------------------------------------------------------------------------------------------------------------------------------------------------------------------------------------------------------------------------------------------------------------------------------------------------------------------------------------------------------------------------------------------------------------------------------------------------------------------------------------------------------------------------------------------------------------------------------------------------------------------------------------------------------------------------------------------------------------------------------------------------------------------------------------------------------------------------------------------------------------------------------------------------------------------------------------------------------------------------------------------------------------------------------------------------------------------------------------------------------------------------------------------------------------------------------------------|-------------------------------------------------------------------|-------------------------------------------|------------------------------------|----------------------------------------------------------------|--|--|--|
| 3pc Ensuite bath                                   | Upper                                                                                                                                                                                                                                                                                                                                                                                                                                                                                                                                                                                                                                                                                                                                                                                                                                                                                                                                                                                                                                                                                                                                                                                                                            | 4`11" x 7`11"                                                     | Legal/Tax/Financial                       |                                    |                                                                |  |  |  |
| Title:<br>Fee Simple<br>Legal Desc:                | 4994GI                                                                                                                                                                                                                                                                                                                                                                                                                                                                                                                                                                                                                                                                                                                                                                                                                                                                                                                                                                                                                                                                                                                                                                                                                           | Zoning:<br><b>R-CG</b>                                            |                                           |                                    |                                                                |  |  |  |
| Legui Dese.                                        |                                                                                                                                                                                                                                                                                                                                                                                                                                                                                                                                                                                                                                                                                                                                                                                                                                                                                                                                                                                                                                                                                                                                                                                                                                  |                                                                   | Remarks                                   |                                    |                                                                |  |  |  |
| Pub Rmks:<br>Inclusions:<br>Property Listed By:    | Discover this stunning custom-built home in the heart of Montgomery, offering over 3,000 sq ft of luxurious living space. Located just moments from the University<br>of Calgary, the Alberta Children's Hospital, shopping, scenic walkways, and the Bow River, this property provides convenience with elegance. The open-concept<br>main floor features beautiful custom wood finishes, a chef's kitchen with a granite island, custom cabinetry, and a panel-ready fridge. A large glass sliding door<br>leads to a spacious deck, complete with an outdoor fireplace, perfect for entertaining. The upper level hosts a luxurious master suite with a private balcony, a spa-<br>inspired 5-piece ensuite with heated floors, a steam shower, and a walk-in closet. Two additional bedrooms, each with a full ensuite bathroom, a flexible space, and<br>a generous laundry room with heated floors complete this level. The walk-up basement offers exceptional versatility with a full bath, wet bar, recreational space,<br>and two extra rooms, ideal for guests or office space. This property embodies thoughtful design and prime location, making it an extraordinary place to call home.<br>N/A<br>URBAN-REALTY.ca |                                                                   |                                           |                                    |                                                                |  |  |  |