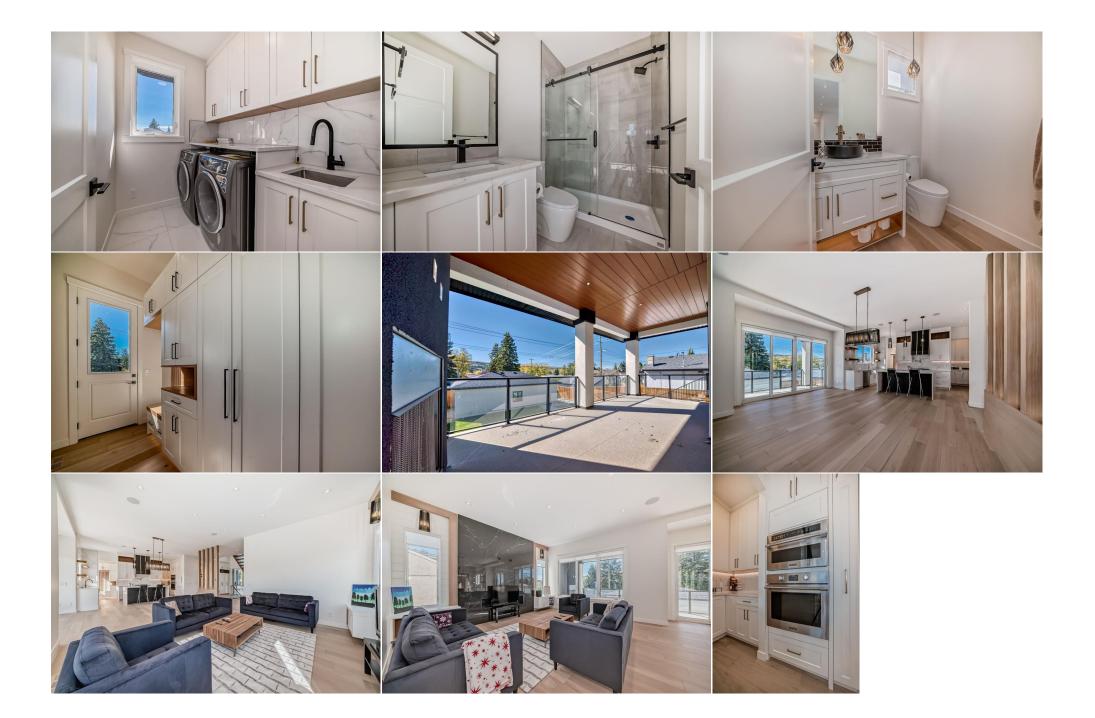

Utilities and Features

| Nook<br>Dining Room<br>5pc Ensuite bath<br>Bedroom | Main<br>Main<br>Upper<br>Basement                                                                                                                                                                                                                                                                                                                                                                                                                                                                                                                                                                                                                                                                                                                                                                                                                                                                                                                                                                                                                                                                                                                                                                                                | 11`6" x 18`11"<br>12`2" x 15`0"<br>11`2" x 14`0"<br>9`11" x 11`8" | Mud Room<br>Balcony<br>Laundry<br>Bedroom | Main<br>Upper<br>Upper<br>Basement | 5`2" x 11`11"<br>14`6" x 5`6"<br>7`2" x 5`8"<br>13`0" x 17`10" |  |  |  |
|----------------------------------------------------|----------------------------------------------------------------------------------------------------------------------------------------------------------------------------------------------------------------------------------------------------------------------------------------------------------------------------------------------------------------------------------------------------------------------------------------------------------------------------------------------------------------------------------------------------------------------------------------------------------------------------------------------------------------------------------------------------------------------------------------------------------------------------------------------------------------------------------------------------------------------------------------------------------------------------------------------------------------------------------------------------------------------------------------------------------------------------------------------------------------------------------------------------------------------------------------------------------------------------------|-------------------------------------------------------------------|-------------------------------------------|------------------------------------|----------------------------------------------------------------|--|--|--|
| 3pc Ensuite bath                                   | Upper                                                                                                                                                                                                                                                                                                                                                                                                                                                                                                                                                                                                                                                                                                                                                                                                                                                                                                                                                                                                                                                                                                                                                                                                                            | 4`11" x 7`11"                                                     | Legal/Tax/Financial                       |                                    |                                                                |  |  |  |
| Title:<br>Fee Simple<br>Legal Desc:                | 4994GI                                                                                                                                                                                                                                                                                                                                                                                                                                                                                                                                                                                                                                                                                                                                                                                                                                                                                                                                                                                                                                                                                                                                                                                                                           | Zoning:<br><b>R-CG</b>                                            |                                           |                                    |                                                                |  |  |  |
| Legui Dese.                                        |                                                                                                                                                                                                                                                                                                                                                                                                                                                                                                                                                                                                                                                                                                                                                                                                                                                                                                                                                                                                                                                                                                                                                                                                                                  |                                                                   | Remarks                                   |                                    |                                                                |  |  |  |
| Pub Rmks:<br>Inclusions:<br>Property Listed By:    | Discover this stunning custom-built home in the heart of Montgomery, offering over 3,000 sq ft of luxurious living space. Located just moments from the University<br>of Calgary, the Alberta Children's Hospital, shopping, scenic walkways, and the Bow River, this property provides convenience with elegance. The open-concept<br>main floor features beautiful custom wood finishes, a chef's kitchen with a granite island, custom cabinetry, and a panel-ready fridge. A large glass sliding door<br>leads to a spacious deck, complete with an outdoor fireplace, perfect for entertaining. The upper level hosts a luxurious master suite with a private balcony, a spa-<br>inspired 5-piece ensuite with heated floors, a steam shower, and a walk-in closet. Two additional bedrooms, each with a full ensuite bathroom, a flexible space, and<br>a generous laundry room with heated floors complete this level. The walk-up basement offers exceptional versatility with a full bath, wet bar, recreational space,<br>and two extra rooms, ideal for guests or office space. This property embodies thoughtful design and prime location, making it an extraordinary place to call home.<br>N/A<br>URBAN-REALTY.ca |                                                                   |                                           |                                    |                                                                |  |  |  |