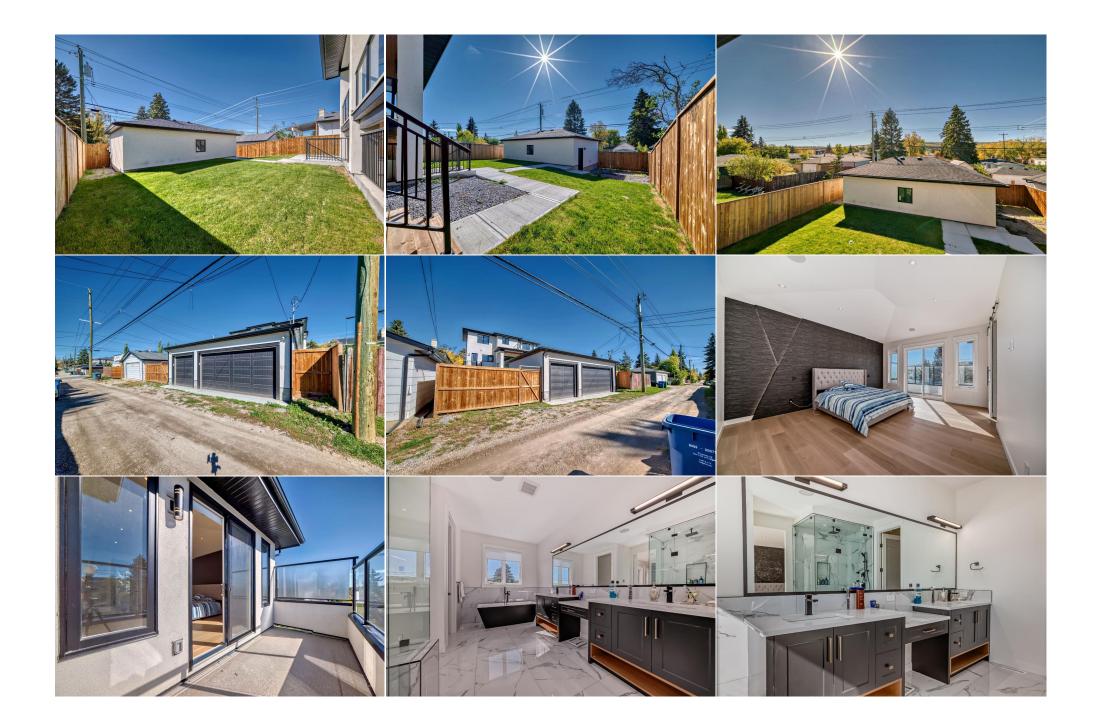

Utilities and Features

| Nook<br>Dining Room<br>5pc Ensuite bath<br>Bedroom | Main<br>Main<br>Upper<br>Basement                                                                                                                                                                                                                                                                                                                                                                                                                                                                                                                                                                                                                                                                                                                                                                                                                                                                                                                                                                                                                                                                                                                                                                                                | 11`6" x 18`11"<br>12`2" x 15`0"<br>11`2" x 14`0"<br>9`11" x 11`8" | Mud Room<br>Balcony<br>Laundry<br>Bedroom | Main<br>Upper<br>Upper<br>Basement | 5`2" x 11`11"<br>14`6" x 5`6"<br>7`2" x 5`8"<br>13`0" x 17`10" |  |  |  |
|----------------------------------------------------|----------------------------------------------------------------------------------------------------------------------------------------------------------------------------------------------------------------------------------------------------------------------------------------------------------------------------------------------------------------------------------------------------------------------------------------------------------------------------------------------------------------------------------------------------------------------------------------------------------------------------------------------------------------------------------------------------------------------------------------------------------------------------------------------------------------------------------------------------------------------------------------------------------------------------------------------------------------------------------------------------------------------------------------------------------------------------------------------------------------------------------------------------------------------------------------------------------------------------------|-------------------------------------------------------------------|-------------------------------------------|------------------------------------|----------------------------------------------------------------|--|--|--|
| 3pc Ensuite bath                                   | Upper                                                                                                                                                                                                                                                                                                                                                                                                                                                                                                                                                                                                                                                                                                                                                                                                                                                                                                                                                                                                                                                                                                                                                                                                                            | 4`11" x 7`11"                                                     | Legal/Tax/Financial                       |                                    |                                                                |  |  |  |
| Title:<br>Fee Simple<br>Legal Desc:                | 4994GI                                                                                                                                                                                                                                                                                                                                                                                                                                                                                                                                                                                                                                                                                                                                                                                                                                                                                                                                                                                                                                                                                                                                                                                                                           | Zoning:<br><b>R-CG</b>                                            |                                           |                                    |                                                                |  |  |  |
| Legui Dese.                                        |                                                                                                                                                                                                                                                                                                                                                                                                                                                                                                                                                                                                                                                                                                                                                                                                                                                                                                                                                                                                                                                                                                                                                                                                                                  |                                                                   | Remarks                                   |                                    |                                                                |  |  |  |
| Pub Rmks:<br>Inclusions:<br>Property Listed By:    | Discover this stunning custom-built home in the heart of Montgomery, offering over 3,000 sq ft of luxurious living space. Located just moments from the University<br>of Calgary, the Alberta Children's Hospital, shopping, scenic walkways, and the Bow River, this property provides convenience with elegance. The open-concept<br>main floor features beautiful custom wood finishes, a chef's kitchen with a granite island, custom cabinetry, and a panel-ready fridge. A large glass sliding door<br>leads to a spacious deck, complete with an outdoor fireplace, perfect for entertaining. The upper level hosts a luxurious master suite with a private balcony, a spa-<br>inspired 5-piece ensuite with heated floors, a steam shower, and a walk-in closet. Two additional bedrooms, each with a full ensuite bathroom, a flexible space, and<br>a generous laundry room with heated floors complete this level. The walk-up basement offers exceptional versatility with a full bath, wet bar, recreational space,<br>and two extra rooms, ideal for guests or office space. This property embodies thoughtful design and prime location, making it an extraordinary place to call home.<br>N/A<br>URBAN-REALTY.ca |                                                                   |                                           |                                    |                                                                |  |  |  |