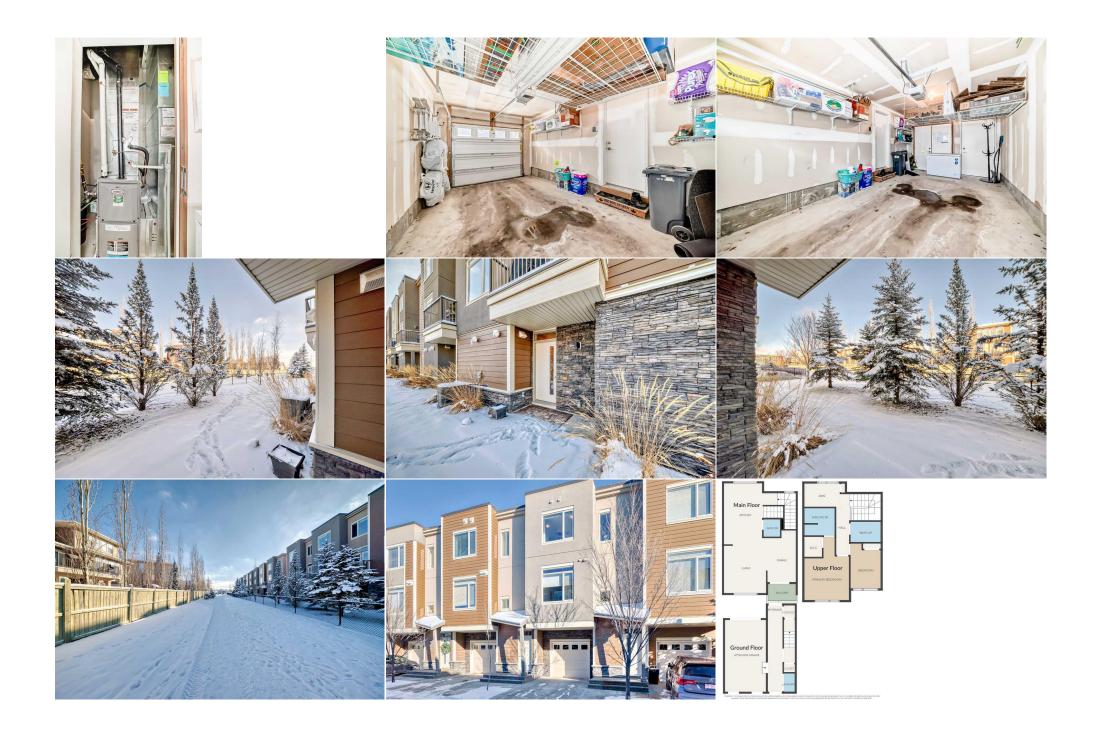

| Condo Fee:<br><b>\$554</b>                      |                                                                                                                                                                                                                                                                                                                                                                                                                                                                                                                                                                                                                                                                                                                                                                                                                                                                                                                                                                                                                                                                                                                                                                                                                                                                                                                                                             | Title:<br><b>Fee Simple</b><br>Fee Freq:<br><b>Monthly</b> | Zoning:<br><b>R-2M</b> |  |  |  |  |
|-------------------------------------------------|-------------------------------------------------------------------------------------------------------------------------------------------------------------------------------------------------------------------------------------------------------------------------------------------------------------------------------------------------------------------------------------------------------------------------------------------------------------------------------------------------------------------------------------------------------------------------------------------------------------------------------------------------------------------------------------------------------------------------------------------------------------------------------------------------------------------------------------------------------------------------------------------------------------------------------------------------------------------------------------------------------------------------------------------------------------------------------------------------------------------------------------------------------------------------------------------------------------------------------------------------------------------------------------------------------------------------------------------------------------|------------------------------------------------------------|------------------------|--|--|--|--|
| Legal Desc:                                     | 1412845                                                                                                                                                                                                                                                                                                                                                                                                                                                                                                                                                                                                                                                                                                                                                                                                                                                                                                                                                                                                                                                                                                                                                                                                                                                                                                                                                     |                                                            | Remarks                |  |  |  |  |
| Pub Rmks:<br>Inclusions:<br>Property Listed By: | Stylish 1429 Square Foot Townhome in West Springs - With Green Space and a beautiful walking path behind! Welcome to this beautifully designed 2-bedroom plus<br>den, 2.5-bathroom AIR CONDITIONED townhome in the highly desirable community of West Springs. Perfectly located just steps to shopping and amenities, this<br>home offers both convenience and tranquility. Step inside to discover a thoughtfully designed open-concept layout featuring hardwood floors, an extra-large<br>kitchen island, and solid surface countertops throughout—ideal for entertaining. The generous separate dining space provides plenty of room for gatherings, a<br>rarity in townhomes these days. Upstairs, a bright den with a large window makes for a perfect home office or reading nook. The primary bedroom features a walk-<br>in closet and a private ensuite, while the second bedroom is perfect for guests or family. Enjoy the serene outdoor setting with multiple trees behind the home<br>perfect for morning coffee or evening relaxation. Don't forget about your single ATTACHED GARAGE and an extra driveway parking spot. With easy access to parks,<br>top-rated schools, and major roadways, this move-in-ready townhome offers the best of both convenience and nature. Don't miss out—schedule your viewing today!<br>NA<br>CIR Realty |                                                            |                        |  |  |  |  |