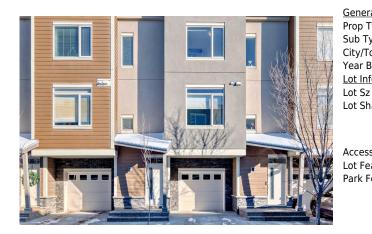

## 24 WESTPARK Common, Calgary T3H 0Y4

| MLS®#:  | A2197323 | Area:   | West Springs | Listing<br>Date: | 02/27/25 | List Price: <b>\$485,000</b> |
|---------|----------|---------|--------------|------------------|----------|------------------------------|
| Status: | Active   | County: | Calgary      | Change:          | None     | Association: Fort McMurray   |

| eral Informatior | <u>1</u>                                                          |                   |       | DOM           |                    |
|------------------|-------------------------------------------------------------------|-------------------|-------|---------------|--------------------|
| Туре:            | Residential                                                       |                   |       | -0            |                    |
| Туре:            | Row/Townhouse                                                     | 1                 |       | <u>Layout</u> |                    |
| /Town:           | Calgary                                                           | Finished Floor Ar | ea    | Beds:         | 2 (2 )             |
| Built:           | 2013                                                              | Abv Sqft:         | 1,429 | Baths:        | 2.5 (2 1)          |
| nformation       |                                                                   | Low Sqft:         |       | Style:        | 3 (or more) Storey |
| Sz Ar:           |                                                                   | Ttl Sqft:         | 1,429 |               |                    |
| Shape:           |                                                                   |                   |       | Parking       |                    |
|                  |                                                                   |                   |       | Ttl Park:     | 2                  |
|                  |                                                                   |                   |       | Garage Sz:    | 1                  |
| ess:             |                                                                   |                   |       | 00.09002.     | -                  |
| Feat:<br>Feat:   | Backs on to Park/Green Space,Cul-De-Sac<br>Single Garage Attached |                   |       |               |                    |

| Condo Fee:<br><b>\$554</b>                      |                                                                                                                                                                                                                                                                                                                                                                                                                                                                                                                                                                                                                                                                                                                                                                                                                                                                                                                                                                                                                                                                                                                                                                                                                                                                                                                                                             | Title:<br><b>Fee Simple</b><br>Fee Freq:<br><b>Monthly</b> | Zoning:<br><b>R-2M</b> |  |  |  |  |
|-------------------------------------------------|-------------------------------------------------------------------------------------------------------------------------------------------------------------------------------------------------------------------------------------------------------------------------------------------------------------------------------------------------------------------------------------------------------------------------------------------------------------------------------------------------------------------------------------------------------------------------------------------------------------------------------------------------------------------------------------------------------------------------------------------------------------------------------------------------------------------------------------------------------------------------------------------------------------------------------------------------------------------------------------------------------------------------------------------------------------------------------------------------------------------------------------------------------------------------------------------------------------------------------------------------------------------------------------------------------------------------------------------------------------|------------------------------------------------------------|------------------------|--|--|--|--|
| Legal Desc:                                     | 1412845                                                                                                                                                                                                                                                                                                                                                                                                                                                                                                                                                                                                                                                                                                                                                                                                                                                                                                                                                                                                                                                                                                                                                                                                                                                                                                                                                     |                                                            | Remarks                |  |  |  |  |
| Pub Rmks:<br>Inclusions:<br>Property Listed By: | Stylish 1429 Square Foot Townhome in West Springs - With Green Space and a beautiful walking path behind! Welcome to this beautifully designed 2-bedroom plus<br>den, 2.5-bathroom AIR CONDITIONED townhome in the highly desirable community of West Springs. Perfectly located just steps to shopping and amenities, this<br>home offers both convenience and tranquility. Step inside to discover a thoughtfully designed open-concept layout featuring hardwood floors, an extra-large<br>kitchen island, and solid surface countertops throughout—ideal for entertaining. The generous separate dining space provides plenty of room for gatherings, a<br>rarity in townhomes these days. Upstairs, a bright den with a large window makes for a perfect home office or reading nook. The primary bedroom features a walk-<br>in closet and a private ensuite, while the second bedroom is perfect for guests or family. Enjoy the serene outdoor setting with multiple trees behind the home<br>perfect for morning coffee or evening relaxation. Don't forget about your single ATTACHED GARAGE and an extra driveway parking spot. With easy access to parks,<br>top-rated schools, and major roadways, this move-in-ready townhome offers the best of both convenience and nature. Don't miss out—schedule your viewing today!<br>NA<br>CIR Realty |                                                            |                        |  |  |  |  |