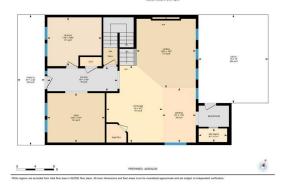

Utilities and Features

| Roof:<br>Heating:<br>Sewer:              | Asphalt Shingle<br>Fireplace(s),Forced Air,Natural Gas |                                                                                                                                                                                                  | Construction:<br>Vinyl Siding,Wood Frame<br>Flooring: | Vinyl Siding,Wood Frame                                  |               |  |
|------------------------------------------|--------------------------------------------------------|--------------------------------------------------------------------------------------------------------------------------------------------------------------------------------------------------|-------------------------------------------------------|----------------------------------------------------------|---------------|--|
| Ext Feat: Dog Run,Private Yard           |                                                        |                                                                                                                                                                                                  | 5                                                     | Carpet, Hardwood, Linoleum<br>Water Source:<br>Fnd/Bsmt: |               |  |
| Kitchen Appl:<br>Int Feat:<br>Utilities: |                                                        | litioner,Dishwasher,Electric Range,Garage Control(s),Microwave Hood Fan,Refrigerator,Washer/Dryer,Window Coverings<br>entral Vacuum,French Door,Kitchen Island,Vinyl Windows<br>Room Information |                                                       |                                                          |               |  |
| <u>Room</u>                              | Level                                                  | <u>Dimensions</u>                                                                                                                                                                                | Room                                                  | Level                                                    | Dimensions    |  |
| 2pc Bathroom                             |                                                        | 6`1" x 2`11"                                                                                                                                                                                     | Den                                                   | Main                                                     | 10`7" x 12`4" |  |
| Dining Room                              | Main                                                   | 11`9" x 7`2"                                                                                                                                                                                     | Foyer                                                 | Main                                                     | 15`1" x 5`3"  |  |
| Kitchen                                  | Main                                                   | 16`7" x 12`0"                                                                                                                                                                                    | Living Room                                           | Main                                                     | 15`2" x 12`9" |  |
| Office                                   | Main                                                   | 10`6" x 11`8"                                                                                                                                                                                    | 4pc Bathroom                                          | Second                                                   | 8`4" x 5`0"   |  |
| 4pc Ensuite ba                           | ith Second                                             | 9`3" x 12`9"                                                                                                                                                                                     | Bedroom                                               | Second                                                   | 10`1" x 11`7" |  |
| Bedroom                                  | Second                                                 | 10`4" x 12`6"                                                                                                                                                                                    | Bedroom - Primary                                     | Second                                                   | 18`7" x 12`9" |  |
| Laundry                                  | Second                                                 | Second 8`7" x 5`5"                                                                                                                                                                               |                                                       | Basement                                                 | 6`8" x 6`7"   |  |

| Bedroom<br>Game Room<br>Furnace/Utility Room    | Basement<br>Basement<br>Basement                                                                                                                                                                                                                                                                                                                                                                                                                                                                                                                                                                                                                                                                                                                                                                                                                                                                                                                                                                                                                                                                                                                                                                                                                                                                                                                                                                                                                                                                                                                                                                                                                                                                                                                                                                                                                                                                                                                                                                                                                                                                                                                                   | 12`6" x 9`8"<br>12`9" x 13`1"<br>12`0" x 7`10" | Family Room<br>Storage | Basement<br>Basement | 18`11" x 12`7"<br>12`3" x 6`5" |  |  |  |
|-------------------------------------------------|--------------------------------------------------------------------------------------------------------------------------------------------------------------------------------------------------------------------------------------------------------------------------------------------------------------------------------------------------------------------------------------------------------------------------------------------------------------------------------------------------------------------------------------------------------------------------------------------------------------------------------------------------------------------------------------------------------------------------------------------------------------------------------------------------------------------------------------------------------------------------------------------------------------------------------------------------------------------------------------------------------------------------------------------------------------------------------------------------------------------------------------------------------------------------------------------------------------------------------------------------------------------------------------------------------------------------------------------------------------------------------------------------------------------------------------------------------------------------------------------------------------------------------------------------------------------------------------------------------------------------------------------------------------------------------------------------------------------------------------------------------------------------------------------------------------------------------------------------------------------------------------------------------------------------------------------------------------------------------------------------------------------------------------------------------------------------------------------------------------------------------------------------------------------|------------------------------------------------|------------------------|----------------------|--------------------------------|--|--|--|
|                                                 |                                                                                                                                                                                                                                                                                                                                                                                                                                                                                                                                                                                                                                                                                                                                                                                                                                                                                                                                                                                                                                                                                                                                                                                                                                                                                                                                                                                                                                                                                                                                                                                                                                                                                                                                                                                                                                                                                                                                                                                                                                                                                                                                                                    |                                                | Legal/Tax/Financial    |                      |                                |  |  |  |
| Title:                                          |                                                                                                                                                                                                                                                                                                                                                                                                                                                                                                                                                                                                                                                                                                                                                                                                                                                                                                                                                                                                                                                                                                                                                                                                                                                                                                                                                                                                                                                                                                                                                                                                                                                                                                                                                                                                                                                                                                                                                                                                                                                                                                                                                                    | Zoning:                                        |                        |                      |                                |  |  |  |
| Fee Simple                                      | 0212889                                                                                                                                                                                                                                                                                                                                                                                                                                                                                                                                                                                                                                                                                                                                                                                                                                                                                                                                                                                                                                                                                                                                                                                                                                                                                                                                                                                                                                                                                                                                                                                                                                                                                                                                                                                                                                                                                                                                                                                                                                                                                                                                                            | R-G                                            |                        |                      |                                |  |  |  |
| Legal Desc:                                     | 0212889                                                                                                                                                                                                                                                                                                                                                                                                                                                                                                                                                                                                                                                                                                                                                                                                                                                                                                                                                                                                                                                                                                                                                                                                                                                                                                                                                                                                                                                                                                                                                                                                                                                                                                                                                                                                                                                                                                                                                                                                                                                                                                                                                            |                                                | Remarks                |                      |                                |  |  |  |
| Pub Rmks:<br>Inclusions:<br>Property Listed By: | **OPEN HOUSE SATURDAY, March 1, 1-4pm** Welcome home to this charming, 4 bedroom, 3.5 bathroom home in the award winning community of McKenzie Towne!<br>As you approach you are immediately greeted by the warm and inviting FULL front porch where you'll enjoy unwinding under west, sunset skies. You can't help but<br>notice that the home is filled with light as every room enjoys a west or east exposed window! To your left you'll discover the perfect home office with a French door<br>and to your right, a wonderful hobby/playroom space. The kitchen and great room enjoy several large, east exposed windows which make the space absolutely<br>joyful in the morning providing the perfect start to your day! You can't help but feel that this home has been well loved - the stone fireplace with classic mantel and<br>expansive mirror will draw you in for cozy evenings curled up enjoying time with pets and your favourite people. The upper level is enviable with a large landing<br>that leads to all 3 bedrooms, 4 pc bath and the sunny laundry room! My favourite feature might be the luxurious primary suite, boasting double doors, large walk-in<br>closet and 4 piece ensuite with separate soaker tub. From the bedroom window you'll savour views of the yard and a gorgeous birch tree - positively stunning in<br>every season. Moving to the lower level, a professional renovation in 2017 (with permits) brought the perfect family space to life with a large recreation room,<br>additional games/fitness area, bedroom and 4 piece bath with heated floors. This level also features 3 fabulous storage areas in the utility room, a large closet and<br>an additional space just off the rec room. The backyard is both beautiful and versatile with a large back deck + stone patio offering great choices for multiple<br>seating/dining/ play spaces and the mature trees + perennial gardens will welcome you again each Spring. This ultra quiet location is tough to beat with FIVE<br>playgrounds/spray park/skating area all within walking distance. The McKenzie Towne subdivision was perfectly design |                                                |                        |                      |                                |  |  |  |