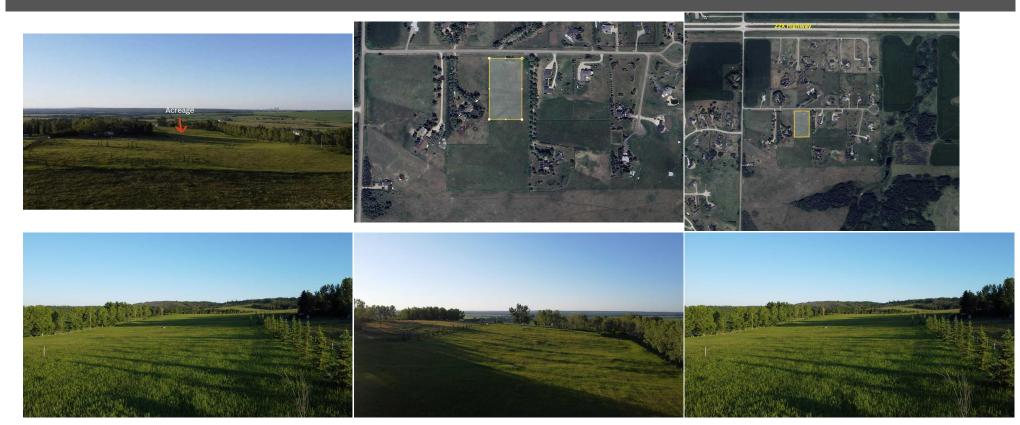

Pub Rmks:

Prime 3.14-Acre Parcel with Stunning Views - Minutes from the City! Here's your chance to own a 3.14-acre parcel in a highly sought-after location, just minutes

from the city. Enjoy awesome downtown skyline and rolling hill views from your future home. Conveniently situated only 10 minutes from the Somerset/Bridlewood LRT station, 12 minutes from the Tsuut'ina Costco, and 30 minutes to downtown, this property offers the perfect balance of tranquility and accessibility. \*\*FOR VIDEOS PLEASE CLICK ON MULTIMEDIA BELOW THE PROPERTY SUMMARY.\*\* The land features a high-yield 10 GPM water well and is nestled on a quiet street, away from traffic and noise, with wonderful neighbors nearby. With no time restrictions to start building, you can plan your dream home at your own pace. If you're a nature lover looking for the perfect blend of city convenience and peaceful country living—this is it! Right around the corner from the Ann & Sandy Cross Conservation area. Also very close to Priddis and Bragg Creek. Don't miss this incredible opportunity!