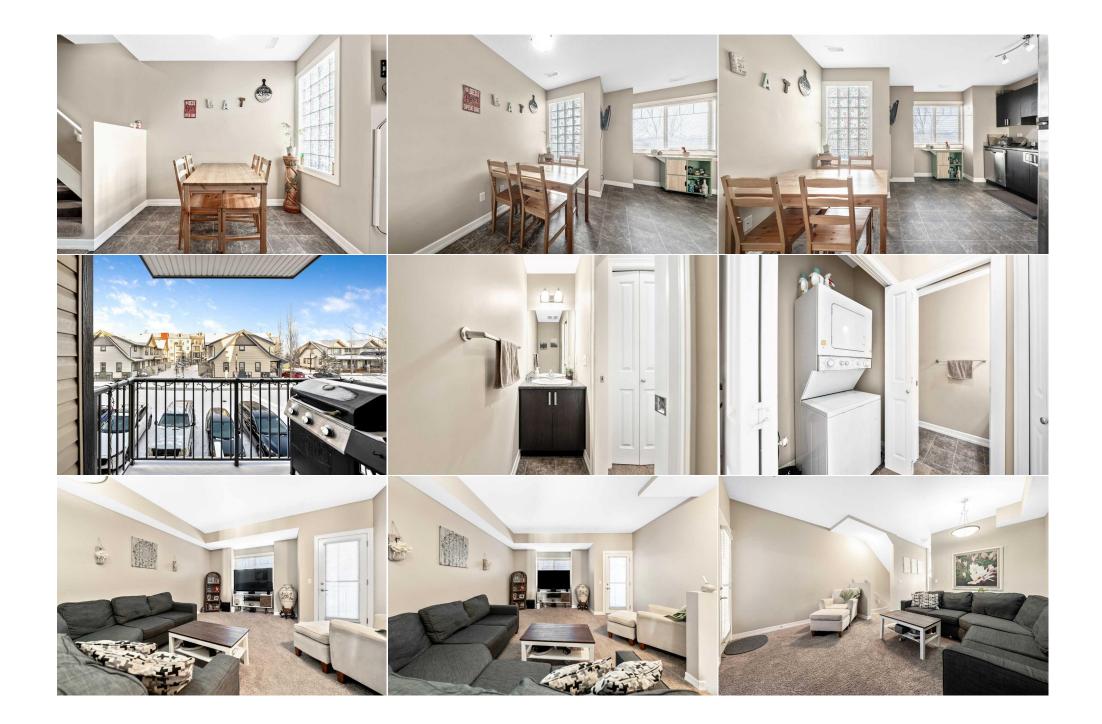

Utilities and Features

| Roof:<br>Heating:<br>Sewer:                                                | Asphalt<br>Forced Air, | Natural Gas                                                                                                       |                                                                             | Construction:<br><b>Wood Frame</b><br>Flooring:                                  | Wood Frame<br>Flooring:<br>Carpet,Ceramic Tile<br>Water Source:<br>Fnd/Bsmt: |                                                          |  |  |  |
|----------------------------------------------------------------------------|------------------------|-------------------------------------------------------------------------------------------------------------------|-----------------------------------------------------------------------------|----------------------------------------------------------------------------------|------------------------------------------------------------------------------|----------------------------------------------------------|--|--|--|
| Ext Feat:                                                                  | None                   |                                                                                                                   |                                                                             | Water Source:                                                                    |                                                                              |                                                          |  |  |  |
|                                                                            |                        |                                                                                                                   |                                                                             | Fnd/Bsmt:<br>Poured Concrete                                                     |                                                                              |                                                          |  |  |  |
| Kitchen Appl:<br>Int Feat:<br>Utilities:                                   |                        | Dishwasher,Electric Stove,Microwave Hood Fan,Refrigerator,Washer/Dryer Stacked<br>See Remarks<br>Room Information |                                                                             |                                                                                  |                                                                              |                                                          |  |  |  |
| Room<br>Eat in Kitchen<br>Living Room<br>Bedroom - Prin<br>Furnace/Utility | mary<br>y Room         | <u>Level</u><br>Second<br>Second<br>Third<br>Third<br>Third                                                       | Dimensions<br>7`6" x 11`4"<br>10`0" x 18`4"<br>11`8" x 14`2"<br>3`0" x 5`5" | <u>Room</u><br>Dinette<br>Laundry<br>Bedroom<br>2pc Bathroom<br>4pc Ensuite bath | Level<br>Second<br>Second<br>Third<br>Second<br>Third                        | Dimensions<br>6`7" x 8`3"<br>2`7" x 4`7"<br>9`1" x 14`2" |  |  |  |
| 3pc Ensuite bath                                                           |                        | inira                                                                                                             |                                                                             | Legal/Tax/Financial                                                              | Third                                                                        |                                                          |  |  |  |

| Condo Fee:<br><b>\$274</b>                      |                                                                                                                                                                             | Title:<br><b>Fee Simple</b><br>Fee Freq:<br><b>Monthly</b> |         | Zoning:<br>M-2 |  |
|-------------------------------------------------|-----------------------------------------------------------------------------------------------------------------------------------------------------------------------------|------------------------------------------------------------|---------|----------------|--|
| Legal Desc:                                     | 1510704                                                                                                                                                                     | , <b>,</b>                                                 | Remarks |                |  |
| Pub Rmks:<br>Inclusions:<br>Property Listed By: | offers two balconies, one<br>with cabinets and counte<br>piece bath on this level a<br>ensuite. The second mass<br>investment this is a perfe<br>chance pass you by!<br>N/A |                                                            |         |                |  |