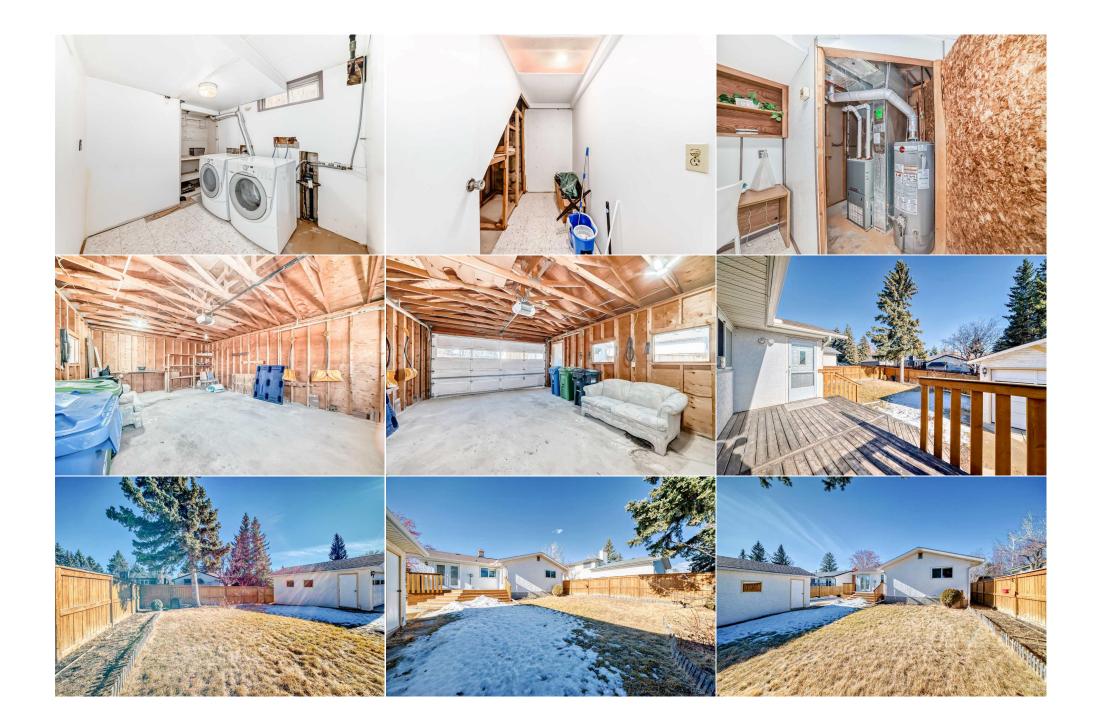

| Family Room                                     | Basement                                                                                                                                                                                                                            | 14`5" x 11`9"                                                                                                                                                                                                                                                                                                                                                                                                                                                                                                                                                                                                                                                                                                                                                                                                                                                                                                                                                                                                                                                                                                                                                                                                                                                                                                                                                                                                                                                                                                                                                                               | <b>Library</b><br>Legal/Tax/Financial | Basement | 14`0" x 7`8" |  |  |  |
|-------------------------------------------------|-------------------------------------------------------------------------------------------------------------------------------------------------------------------------------------------------------------------------------------|---------------------------------------------------------------------------------------------------------------------------------------------------------------------------------------------------------------------------------------------------------------------------------------------------------------------------------------------------------------------------------------------------------------------------------------------------------------------------------------------------------------------------------------------------------------------------------------------------------------------------------------------------------------------------------------------------------------------------------------------------------------------------------------------------------------------------------------------------------------------------------------------------------------------------------------------------------------------------------------------------------------------------------------------------------------------------------------------------------------------------------------------------------------------------------------------------------------------------------------------------------------------------------------------------------------------------------------------------------------------------------------------------------------------------------------------------------------------------------------------------------------------------------------------------------------------------------------------|---------------------------------------|----------|--------------|--|--|--|
| Title:<br><b>Fee Simple</b><br>Legal Desc:      | 1779LK                                                                                                                                                                                                                              | Zoning:<br><b>R-CG</b>                                                                                                                                                                                                                                                                                                                                                                                                                                                                                                                                                                                                                                                                                                                                                                                                                                                                                                                                                                                                                                                                                                                                                                                                                                                                                                                                                                                                                                                                                                                                                                      |                                       |          |              |  |  |  |
|                                                 |                                                                                                                                                                                                                                     |                                                                                                                                                                                                                                                                                                                                                                                                                                                                                                                                                                                                                                                                                                                                                                                                                                                                                                                                                                                                                                                                                                                                                                                                                                                                                                                                                                                                                                                                                                                                                                                             | Remarks                               |          |              |  |  |  |
| Pub Rmks:<br>Inclusions:<br>Property Listed By: | Cartwrights School (7-<br>Dalhousiewith 4 bed<br>updated with newer ro<br>sought-after Northwes<br>airy eat-in kitchen wit<br>ensuite with walk-in sl<br>finished lower level, a<br>backyard with large do<br>parking on the extend | aft main floor, over 7500 sqft lot Renovated Bungalow in sought-after West Dalhousie! Leisurely stroll to West Dalhousie School (K-6), H D<br>hool (7-9), Sir Winston Churchill School(10-12). steps to bus stops & just minutes to Dalhousie Station & LRT is this lovely family bungalow in West<br>th 4 bedrooms, hardwood and new carpet floors & renovated kitchen with stainless steel appliances, Full ceiling height white cabinets, Extensively<br>newer roof & furnace, hot water tank & most of the windows, this fully finished home is your chance to settle down & raise your family in this highly<br>orthwest Calgary neighbourhood. Wonderful living room with big bow window & wood-burning fireplace, sunny dining room with newer garden door &<br>hen with glass backsplash, tile floors & stainless steel appliances. Three main floor bedrooms includes the master with walk-in closet & private<br>alk-in shower & tile floors. The family bath also has tile floors & bathtub with full tile surround. A 4th bedroom & guest powder room are in the<br>level, along with your laundry room, office area with built-in desk, games/hobby room & rumpus room with brick feature wall & lounge. Fully fenced<br>large deck & gate to a walking path, Kohler toilets in the main floor bathrooms, loads of storage space & oversized single garage plus lots of extra<br>extended driveway. A fantastic property close to shopping & community parks, easy access to hospitals & University of Calgary plus quick commute<br>wnyou don't want to miss outwelcome home! |                                       |          |              |  |  |  |