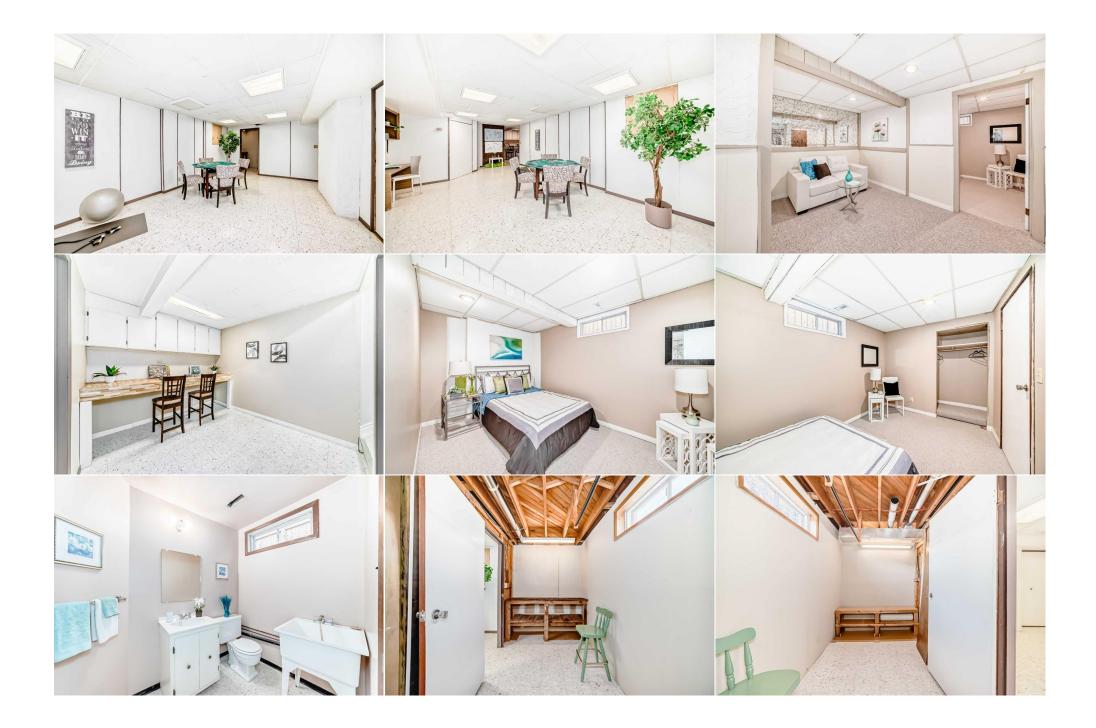

| Family Room                                     | Basement                                                                                                                                                                                                                            | 14`5" x 11`9"                                                                                                                                                                                                                                                                                                                                                                                                                                                                                                                                                                                                                                                                                                                                                                                                                                                                                                                                                                                                                                                                                                                                                                                                                                                                                                                                                                                                                                                                                                                                                                               | <b>Library</b><br>Legal/Tax/Financial | Basement | 14`0" x 7`8" |  |  |  |
|-------------------------------------------------|-------------------------------------------------------------------------------------------------------------------------------------------------------------------------------------------------------------------------------------|---------------------------------------------------------------------------------------------------------------------------------------------------------------------------------------------------------------------------------------------------------------------------------------------------------------------------------------------------------------------------------------------------------------------------------------------------------------------------------------------------------------------------------------------------------------------------------------------------------------------------------------------------------------------------------------------------------------------------------------------------------------------------------------------------------------------------------------------------------------------------------------------------------------------------------------------------------------------------------------------------------------------------------------------------------------------------------------------------------------------------------------------------------------------------------------------------------------------------------------------------------------------------------------------------------------------------------------------------------------------------------------------------------------------------------------------------------------------------------------------------------------------------------------------------------------------------------------------|---------------------------------------|----------|--------------|--|--|--|
| Title:<br><b>Fee Simple</b><br>Legal Desc:      | 1779LK                                                                                                                                                                                                                              | Zoning:<br><b>R-CG</b>                                                                                                                                                                                                                                                                                                                                                                                                                                                                                                                                                                                                                                                                                                                                                                                                                                                                                                                                                                                                                                                                                                                                                                                                                                                                                                                                                                                                                                                                                                                                                                      |                                       |          |              |  |  |  |
|                                                 |                                                                                                                                                                                                                                     |                                                                                                                                                                                                                                                                                                                                                                                                                                                                                                                                                                                                                                                                                                                                                                                                                                                                                                                                                                                                                                                                                                                                                                                                                                                                                                                                                                                                                                                                                                                                                                                             | Remarks                               |          |              |  |  |  |
| Pub Rmks:<br>Inclusions:<br>Property Listed By: | Cartwrights School (7-<br>Dalhousiewith 4 bed<br>updated with newer ro<br>sought-after Northwes<br>airy eat-in kitchen wit<br>ensuite with walk-in sl<br>finished lower level, a<br>backyard with large do<br>parking on the extend | aft main floor, over 7500 sqft lot Renovated Bungalow in sought-after West Dalhousie! Leisurely stroll to West Dalhousie School (K-6), H D<br>hool (7-9), Sir Winston Churchill School(10-12). steps to bus stops & just minutes to Dalhousie Station & LRT is this lovely family bungalow in West<br>th 4 bedrooms, hardwood and new carpet floors & renovated kitchen with stainless steel appliances, Full ceiling height white cabinets, Extensively<br>newer roof & furnace, hot water tank & most of the windows, this fully finished home is your chance to settle down & raise your family in this highly<br>orthwest Calgary neighbourhood. Wonderful living room with big bow window & wood-burning fireplace, sunny dining room with newer garden door &<br>hen with glass backsplash, tile floors & stainless steel appliances. Three main floor bedrooms includes the master with walk-in closet & private<br>alk-in shower & tile floors. The family bath also has tile floors & bathtub with full tile surround. A 4th bedroom & guest powder room are in the<br>level, along with your laundry room, office area with built-in desk, games/hobby room & rumpus room with brick feature wall & lounge. Fully fenced<br>large deck & gate to a walking path, Kohler toilets in the main floor bathrooms, loads of storage space & oversized single garage plus lots of extra<br>extended driveway. A fantastic property close to shopping & community parks, easy access to hospitals & University of Calgary plus quick commute<br>wnyou don't want to miss outwelcome home! |                                       |          |              |  |  |  |