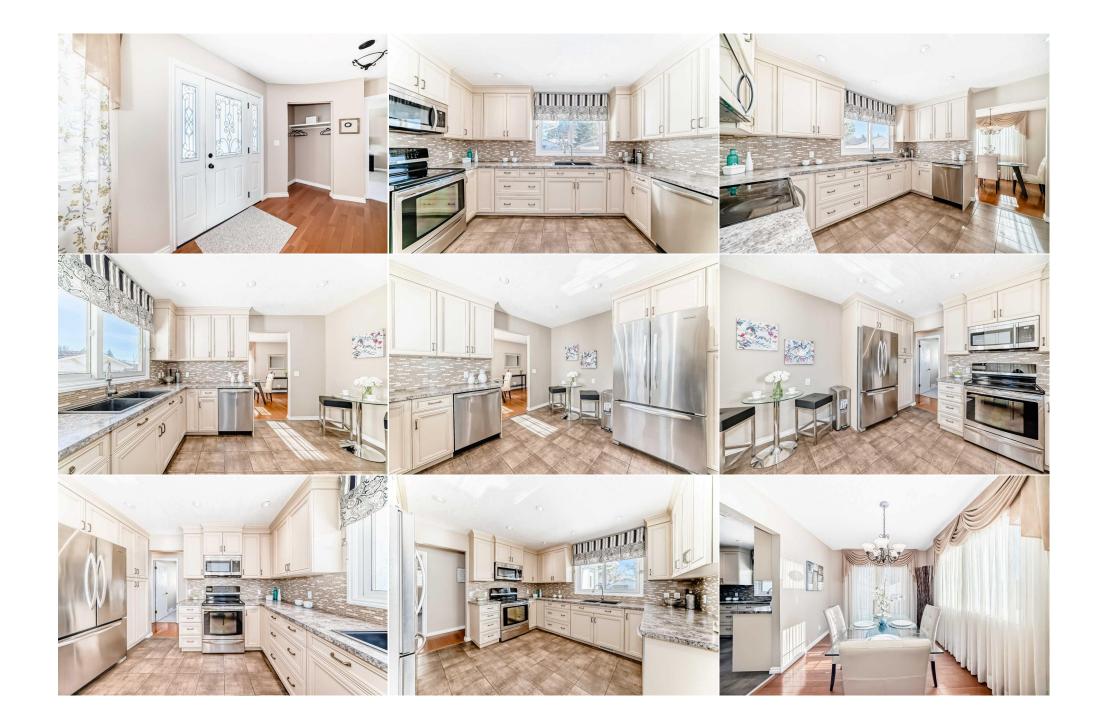

| Family Room                                     | Basement                                                                                                                                                                                                                            | 14`5" x 11`9"                                                                                                                                                                                                                                                                                                                                                                                                                                                                                                                                                                                                                                                                                                                                                                                                                                                                                                                                                                                                                                                                                                                                                                                                                                                                                                                                                                                                                                                                                                                                                                               | <b>Library</b><br>Legal/Tax/Financial | Basement | 14`0" x 7`8" |  |  |  |
|-------------------------------------------------|-------------------------------------------------------------------------------------------------------------------------------------------------------------------------------------------------------------------------------------|---------------------------------------------------------------------------------------------------------------------------------------------------------------------------------------------------------------------------------------------------------------------------------------------------------------------------------------------------------------------------------------------------------------------------------------------------------------------------------------------------------------------------------------------------------------------------------------------------------------------------------------------------------------------------------------------------------------------------------------------------------------------------------------------------------------------------------------------------------------------------------------------------------------------------------------------------------------------------------------------------------------------------------------------------------------------------------------------------------------------------------------------------------------------------------------------------------------------------------------------------------------------------------------------------------------------------------------------------------------------------------------------------------------------------------------------------------------------------------------------------------------------------------------------------------------------------------------------|---------------------------------------|----------|--------------|--|--|--|
| Title:<br><b>Fee Simple</b><br>Legal Desc:      | 1779LK                                                                                                                                                                                                                              | Zoning:<br><b>R-CG</b>                                                                                                                                                                                                                                                                                                                                                                                                                                                                                                                                                                                                                                                                                                                                                                                                                                                                                                                                                                                                                                                                                                                                                                                                                                                                                                                                                                                                                                                                                                                                                                      |                                       |          |              |  |  |  |
|                                                 |                                                                                                                                                                                                                                     |                                                                                                                                                                                                                                                                                                                                                                                                                                                                                                                                                                                                                                                                                                                                                                                                                                                                                                                                                                                                                                                                                                                                                                                                                                                                                                                                                                                                                                                                                                                                                                                             | Remarks                               |          |              |  |  |  |
| Pub Rmks:<br>Inclusions:<br>Property Listed By: | Cartwrights School (7-<br>Dalhousiewith 4 bed<br>updated with newer ro<br>sought-after Northwes<br>airy eat-in kitchen wit<br>ensuite with walk-in sl<br>finished lower level, a<br>backyard with large do<br>parking on the extend | aft main floor, over 7500 sqft lot Renovated Bungalow in sought-after West Dalhousie! Leisurely stroll to West Dalhousie School (K-6), H D<br>hool (7-9), Sir Winston Churchill School(10-12). steps to bus stops & just minutes to Dalhousie Station & LRT is this lovely family bungalow in West<br>th 4 bedrooms, hardwood and new carpet floors & renovated kitchen with stainless steel appliances, Full ceiling height white cabinets, Extensively<br>newer roof & furnace, hot water tank & most of the windows, this fully finished home is your chance to settle down & raise your family in this highly<br>orthwest Calgary neighbourhood. Wonderful living room with big bow window & wood-burning fireplace, sunny dining room with newer garden door &<br>hen with glass backsplash, tile floors & stainless steel appliances. Three main floor bedrooms includes the master with walk-in closet & private<br>alk-in shower & tile floors. The family bath also has tile floors & bathtub with full tile surround. A 4th bedroom & guest powder room are in the<br>level, along with your laundry room, office area with built-in desk, games/hobby room & rumpus room with brick feature wall & lounge. Fully fenced<br>large deck & gate to a walking path, Kohler toilets in the main floor bathrooms, loads of storage space & oversized single garage plus lots of extra<br>extended driveway. A fantastic property close to shopping & community parks, easy access to hospitals & University of Calgary plus quick commute<br>wnyou don't want to miss outwelcome home! |                                       |          |              |  |  |  |