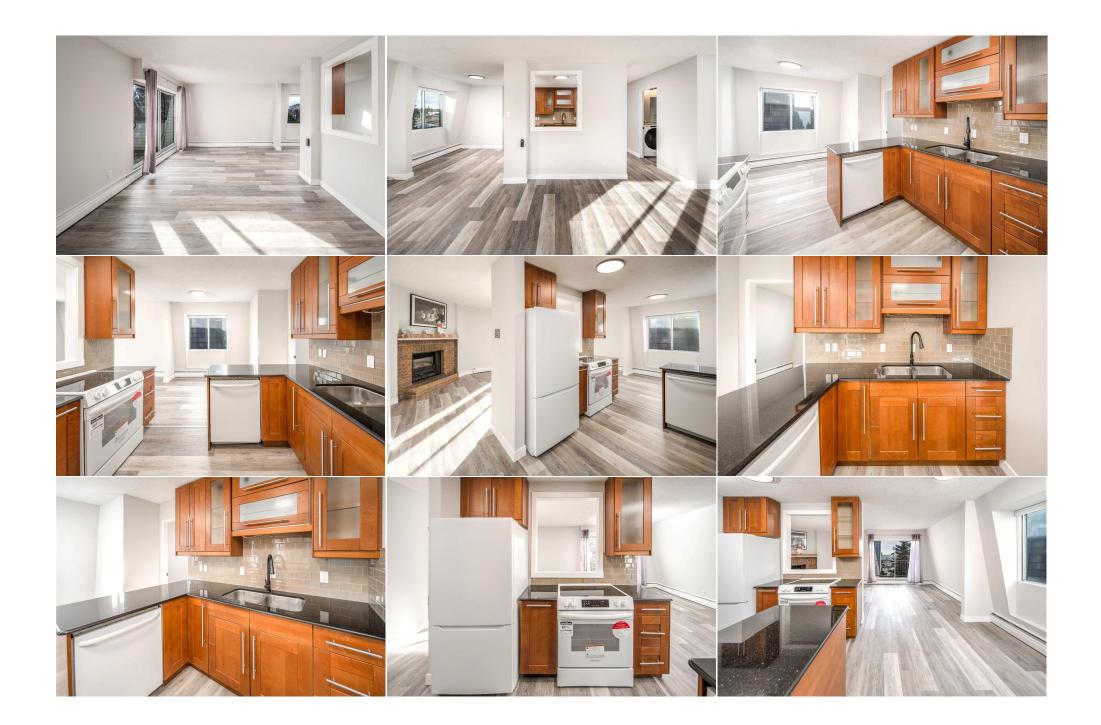

| \$528                                           | <b>Fee Simpl</b><br>Fee Freq:<br><b>Monthly</b>                                                                                                                                                                                                                                                                                                                                                                                                                                                                                                                                                                                                                                                                                                                                                                                                                                                                                                                                                                                                                                                                                                                                                                                                 | M-C1    |  |  |  |  |
|-------------------------------------------------|-------------------------------------------------------------------------------------------------------------------------------------------------------------------------------------------------------------------------------------------------------------------------------------------------------------------------------------------------------------------------------------------------------------------------------------------------------------------------------------------------------------------------------------------------------------------------------------------------------------------------------------------------------------------------------------------------------------------------------------------------------------------------------------------------------------------------------------------------------------------------------------------------------------------------------------------------------------------------------------------------------------------------------------------------------------------------------------------------------------------------------------------------------------------------------------------------------------------------------------------------|---------|--|--|--|--|
| Legal Desc:                                     | 8211703                                                                                                                                                                                                                                                                                                                                                                                                                                                                                                                                                                                                                                                                                                                                                                                                                                                                                                                                                                                                                                                                                                                                                                                                                                         | Remarks |  |  |  |  |
| Pub Rmks:<br>Inclusions:<br>Property Listed By: | Welcome to this beautifully updated 3-bedroom, 1.5-bathroom apartment, offering breathtaking city and river views while backing onto a massive green space!<br>Upon entry, you'll be greeted by a spacious living room that showcases stunning vistas and provides access to the inviting balcony—perfect for unwinding while<br>enjoying the incredible scenery. The stylish kitchen boasts contemporary cabinets, new appliances (including a 2-in-1 washer/dryer), and ample storage. The<br>generously sized master bedroom features a private 2-piece ensuite, while two well-proportioned bedrooms and a refreshed full bathroom complete the layout.<br>Recent upgrades include brand-new flooring throughout, fresh paint, new baseboards, updated closet doors, and modern lighting fixtures. Both bathrooms have<br>been extensively refinished, and some windows have been replaced for enhanced efficiency. For added convenience, the unit comes with an assigned parking space.<br>Ideally located near Westbrook Mall, Edworthy Park, and public transit, with quick access to downtown via Bow Trail or the C-Train, this home offers both comfort<br>and convenience. Book your private showing today!<br>None<br>Grand Realty |         |  |  |  |  |