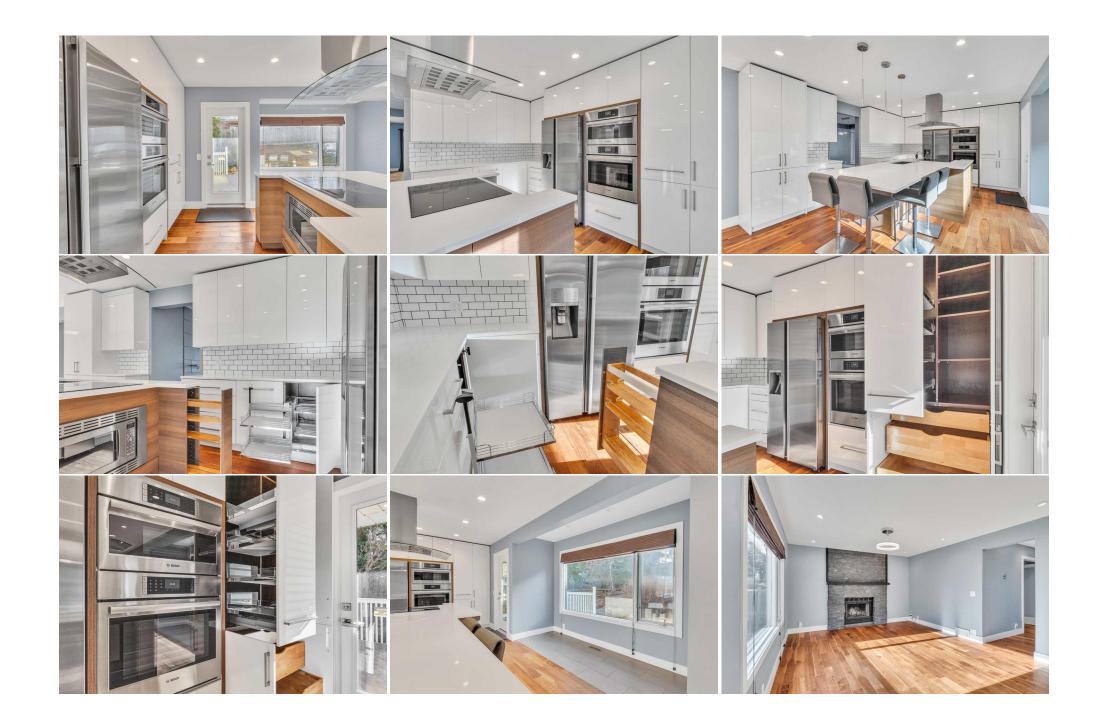

| 5pc Bathroom<br>Family Room<br>Nook             | Main<br>Basement<br>Main                                                                                                                                                                                                                                                                                                                                                                                                                                                                                                                                                                                                                                                                                                                                                                                                                                                                                                                                                                                                                                                                                                                                                                                                                                                                                                                                                                                                                                                                                                                                                                                                                                                                                                                                                                                                                                                                                                                                                                                                                                                                                                        | 7`8" x 7`4"<br>23`1" x 12`0"<br>8`2" x 5`6" | 4pc Bathroom<br>Laundry | Basement<br>Main | 8`3" x 6`7"<br>8`3" x 6`0" |  |  |
|-------------------------------------------------|---------------------------------------------------------------------------------------------------------------------------------------------------------------------------------------------------------------------------------------------------------------------------------------------------------------------------------------------------------------------------------------------------------------------------------------------------------------------------------------------------------------------------------------------------------------------------------------------------------------------------------------------------------------------------------------------------------------------------------------------------------------------------------------------------------------------------------------------------------------------------------------------------------------------------------------------------------------------------------------------------------------------------------------------------------------------------------------------------------------------------------------------------------------------------------------------------------------------------------------------------------------------------------------------------------------------------------------------------------------------------------------------------------------------------------------------------------------------------------------------------------------------------------------------------------------------------------------------------------------------------------------------------------------------------------------------------------------------------------------------------------------------------------------------------------------------------------------------------------------------------------------------------------------------------------------------------------------------------------------------------------------------------------------------------------------------------------------------------------------------------------|---------------------------------------------|-------------------------|------------------|----------------------------|--|--|
|                                                 |                                                                                                                                                                                                                                                                                                                                                                                                                                                                                                                                                                                                                                                                                                                                                                                                                                                                                                                                                                                                                                                                                                                                                                                                                                                                                                                                                                                                                                                                                                                                                                                                                                                                                                                                                                                                                                                                                                                                                                                                                                                                                                                                 |                                             | Legal/Tax/Financial     |                  |                            |  |  |
| Title:<br><b>Fee Simple</b><br>Legal Desc:      | 9112584                                                                                                                                                                                                                                                                                                                                                                                                                                                                                                                                                                                                                                                                                                                                                                                                                                                                                                                                                                                                                                                                                                                                                                                                                                                                                                                                                                                                                                                                                                                                                                                                                                                                                                                                                                                                                                                                                                                                                                                                                                                                                                                         | Zoning:<br><b>R-CG</b>                      | Remarks                 |                  |                            |  |  |
| Pub Rmks:<br>Inclusions:<br>Property Listed By: | An exquisite blend of high-end craftsmanship, modern design, and premium upgrades, this fully renovated luxury home in Edgemont redefines quality living with around 3,600 sq. ft. of meticulously designed space. Unlike quick renovations done for resale, this home underwent a top-tier \$250,000 renovation in 2019—an investment that would require significantly more in today's market to replicate with the same precision and attention to detail. At the heart of the home is a custom-designed chef's kitchen, a true statement of elegance and functionality. It features Italian-style cabinetry with precision pull-outs and built-ins, a massive 10' quartz island with storage on three sides, and a premium Bosch appliance package, including a dual wall and steam oven, Bosch cooktop, Futuro hood fan, twin-cooling fridge, and a beautifully upgraded subway tile backsplash. The spa-inspired bathrooms offer heated tile floors, custom vanities, and high-end fixtures, ensuring every space exudes luxury and comfort. A comprehensive interior transformation includes updated flooring, doors, lighting, and a sophisticated modern palette, creating an ambiance of timeless elegance. Designed for both style and functionality, the home features a grand open-to-below foyer, filling the space with natural light and an airy sense of openness. The upper level offers four well-appointed bedrooms, including a spacious primary suite with a luxury ensuite, ensuring privacy and comfort for the entire family. The main floor boasts a versatile office or formal dining room, perfectly suited for work or entertaining. Expansive open-concept living areas provide the ideal setting for gatherings, seamlessly blending modern convenience with everyday comfort. The basement is a dream for audiophiles and home theatre enthusiasts, uniquely designed with soundproof sand under the carpet for superior acoustics and rough-in wiring for a full surround sound system. Thoughtful enhancements include removing the riser for a more open layout, adding a wall behind the the |                                             |                         |                  |                            |  |  |