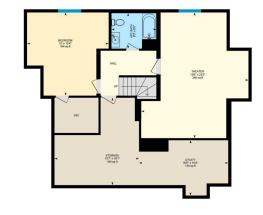

## TO VIEW THIS PROPERTY WITH AN A-TEAM BUYER'S AGENT PLEASE CONTACT (587) 700-7123

Basement Total Interior Area 1110 sq ft