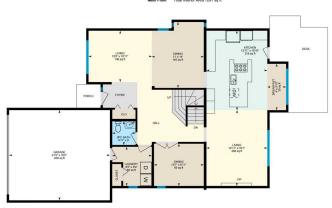

| neral Information | <u>1</u>                                       |                   |           | DOM           |           |  |
|-------------------|------------------------------------------------|-------------------|-----------|---------------|-----------|--|
| р Туре:           | Residential                                    |                   |           | 5             |           |  |
| о Туре:           | Detached                                       |                   |           | <u>Layout</u> |           |  |
| y/Town:           | Calgary                                        | Finished Floor Ar | <u>ea</u> | Beds:         | 5(41)     |  |
| ar Built:         | 1991                                           | Abv Sqft:         | 2,485     | Baths:        | 3.5 (3 1) |  |
| Information       |                                                | Low Sqft:         |           | Style:        | 2 Storey  |  |
| Sz Ar:            | 5,296 sqft                                     | Ttl Sqft:         | 2,485     |               |           |  |
| Shape:            |                                                |                   |           | Parking       |           |  |
|                   |                                                |                   |           | Ttl Park:     | 2         |  |
|                   |                                                |                   |           | Garage Sz:    | 2         |  |
| cess:             |                                                |                   |           |               |           |  |
| Feat:             | Back Yard,Landscaped,Low Maintenance Landscape |                   |           |               |           |  |
| 'k Feat:          | Double Garage Attached                         |                   |           |               |           |  |

Utilities and Features

| Roof:<br>Heating: | Asphalt Shing<br>Forced Air,Nat                      |                                                                                                                                                       |                |                                    | Brick,Concrete,Vinyl Siding,Wood Frame |                |  |  |
|-------------------|------------------------------------------------------|-------------------------------------------------------------------------------------------------------------------------------------------------------|----------------|------------------------------------|----------------------------------------|----------------|--|--|
|                   | Sewer:                                               |                                                                                                                                                       |                | Flooring:                          |                                        |                |  |  |
| EXL Fedl.         | Ext Feat: Other                                      |                                                                                                                                                       |                | • •                                | Carpet,Ceramic Tile,Hardwood           |                |  |  |
|                   |                                                      |                                                                                                                                                       |                |                                    | Water Source:                          |                |  |  |
|                   |                                                      |                                                                                                                                                       |                | Fnd/Bsmt:                          |                                        |                |  |  |
|                   |                                                      |                                                                                                                                                       |                | Poured Concrete                    |                                        |                |  |  |
| Kitchen Appl:     |                                                      | Built-In Oven,Dishwasher,Dryer,Induction Cooktop,Microwave,Other,Range Hood,Refrigerator,Washer,Window Coverings                                      |                |                                    |                                        |                |  |  |
| Int Feat:         |                                                      | Bookcases,Breakfast Bar,Built-in Features,Ceiling Fan(s),Central Vacuum,Chandelier,Double Vanity,French Door,Kitchen Island,No Animal Home,No Smoking |                |                                    |                                        |                |  |  |
|                   | Home,Open Floorplan,Skylight(s),Soaking Tub,Stone Co |                                                                                                                                                       |                | nters,Vaulted Ceiling(s),Walk-In C | loset(s)                               |                |  |  |
| Utilities:        |                                                      |                                                                                                                                                       |                |                                    |                                        |                |  |  |
|                   |                                                      |                                                                                                                                                       |                | Room Information                   |                                        |                |  |  |
| Room              |                                                      | Level                                                                                                                                                 | Dimensions     | Room                               | Level                                  | Dimensions     |  |  |
| Bedroom - Prir    | mary                                                 | Second                                                                                                                                                | 17`1" x 14`8"  | Bedroom                            | Second                                 | 10`2" x 9`9"   |  |  |
| Bedroom           | •                                                    | Second                                                                                                                                                | 12`5" x 11`9"  | Bedroom                            | Second                                 | 10`11" x 10`5" |  |  |
| Bedroom           |                                                      | Basement                                                                                                                                              | 15`4" x 12`9"  | Living Room                        | Main                                   | 14`1" x 10`11" |  |  |
| Dining Room       |                                                      | Main                                                                                                                                                  | 12`1" x 10`3"  | Kitchen                            | Main                                   | 15`3" x 12`11" |  |  |
| Family Room       |                                                      | Main                                                                                                                                                  | 15`0" x 12`11" | Office                             | Main                                   | 10`5" x 8`11"  |  |  |
| 2pc Bathroom      |                                                      | Main                                                                                                                                                  | 4`11" x 4`11"  | 5pc Ensuite bath                   | Second                                 | 14`5" x 10`1"  |  |  |

| 5pc Bathroom<br>Family Room<br>Nook             | Main<br>Basement<br>Main                                                                                                                                                                                                                                                                                                                                                                                                                                                                                                                                                                                                                                                                                                                                                                                                                                                                                                                                                                                                                                                                                                                                                                                                                                                                                                                                                                                                                                                                                                                                                                                                                                                                                                                                                                                                                                                                                                                                                                                                                                                                                                        | 7`8" x 7`4"<br>23`1" x 12`0"<br>8`2" x 5`6" | 4pc Bathroom<br>Laundry | Basement<br>Main | 8`3" x 6`7"<br>8`3" x 6`0" |  |  |
|-------------------------------------------------|---------------------------------------------------------------------------------------------------------------------------------------------------------------------------------------------------------------------------------------------------------------------------------------------------------------------------------------------------------------------------------------------------------------------------------------------------------------------------------------------------------------------------------------------------------------------------------------------------------------------------------------------------------------------------------------------------------------------------------------------------------------------------------------------------------------------------------------------------------------------------------------------------------------------------------------------------------------------------------------------------------------------------------------------------------------------------------------------------------------------------------------------------------------------------------------------------------------------------------------------------------------------------------------------------------------------------------------------------------------------------------------------------------------------------------------------------------------------------------------------------------------------------------------------------------------------------------------------------------------------------------------------------------------------------------------------------------------------------------------------------------------------------------------------------------------------------------------------------------------------------------------------------------------------------------------------------------------------------------------------------------------------------------------------------------------------------------------------------------------------------------|---------------------------------------------|-------------------------|------------------|----------------------------|--|--|
|                                                 |                                                                                                                                                                                                                                                                                                                                                                                                                                                                                                                                                                                                                                                                                                                                                                                                                                                                                                                                                                                                                                                                                                                                                                                                                                                                                                                                                                                                                                                                                                                                                                                                                                                                                                                                                                                                                                                                                                                                                                                                                                                                                                                                 |                                             | Legal/Tax/Financial     |                  |                            |  |  |
| Title:<br><b>Fee Simple</b><br>Legal Desc:      | 9112584                                                                                                                                                                                                                                                                                                                                                                                                                                                                                                                                                                                                                                                                                                                                                                                                                                                                                                                                                                                                                                                                                                                                                                                                                                                                                                                                                                                                                                                                                                                                                                                                                                                                                                                                                                                                                                                                                                                                                                                                                                                                                                                         | Zoning:<br><b>R-CG</b>                      | Remarks                 |                  |                            |  |  |
| Pub Rmks:<br>Inclusions:<br>Property Listed By: | An exquisite blend of high-end craftsmanship, modern design, and premium upgrades, this fully renovated luxury home in Edgemont redefines quality living with around 3,600 sq. ft. of meticulously designed space. Unlike quick renovations done for resale, this home underwent a top-tier \$250,000 renovation in 2019—an investment that would require significantly more in today's market to replicate with the same precision and attention to detail. At the heart of the home is a custom-designed chef's kitchen, a true statement of elegance and functionality. It features Italian-style cabinetry with precision pull-outs and built-ins, a massive 10' quartz island with storage on three sides, and a premium Bosch appliance package, including a dual wall and steam oven, Bosch cooktop, Futuro hood fan, twin-cooling fridge, and a beautifully upgraded subway tile backsplash. The spa-inspired bathrooms offer heated tile floors, custom vanities, and high-end fixtures, ensuring every space exudes luxury and comfort. A comprehensive interior transformation includes updated flooring, doors, lighting, and a sophisticated modern palette, creating an ambiance of timeless elegance. Designed for both style and functionality, the home features a grand open-to-below foyer, filling the space with natural light and an airy sense of openness. The upper level offers four well-appointed bedrooms, including a spacious primary suite with a luxury ensuite, ensuring privacy and comfort for the entire family. The main floor boasts a versatile office or formal dining room, perfectly suited for work or entertaining. Expansive open-concept living areas provide the ideal setting for gatherings, seamlessly blending modern convenience with everyday comfort. The basement is a dream for audiophiles and home theatre enthusiasts, uniquely designed with soundproof sand under the carpet for superior acoustics and rough-in wiring for a full surround sound system. Thoughtful enhancements include removing the riser for a more open layout, adding a wall behind the the |                                             |                         |                  |                            |  |  |