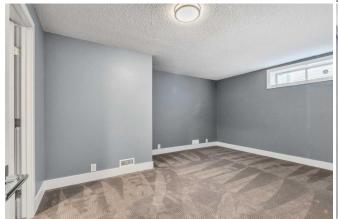

Utilities and Features

| Roof:<br>Heating: | Asphalt Shing<br>Forced Air,Nat                      |                                                                                                                                                       |                |                                    | Brick,Concrete,Vinyl Siding,Wood Frame |                |  |  |
|-------------------|------------------------------------------------------|-------------------------------------------------------------------------------------------------------------------------------------------------------|----------------|------------------------------------|----------------------------------------|----------------|--|--|
|                   | Sewer:                                               |                                                                                                                                                       |                | Flooring:                          |                                        |                |  |  |
| EXL Fedl.         | Ext Feat: Other                                      |                                                                                                                                                       |                | • •                                | Carpet,Ceramic Tile,Hardwood           |                |  |  |
|                   |                                                      |                                                                                                                                                       |                |                                    | Water Source:                          |                |  |  |
|                   |                                                      |                                                                                                                                                       |                | Fnd/Bsmt:                          |                                        |                |  |  |
|                   |                                                      |                                                                                                                                                       |                | Poured Concrete                    |                                        |                |  |  |
| Kitchen Appl:     |                                                      | Built-In Oven,Dishwasher,Dryer,Induction Cooktop,Microwave,Other,Range Hood,Refrigerator,Washer,Window Coverings                                      |                |                                    |                                        |                |  |  |
| Int Feat:         |                                                      | Bookcases,Breakfast Bar,Built-in Features,Ceiling Fan(s),Central Vacuum,Chandelier,Double Vanity,French Door,Kitchen Island,No Animal Home,No Smoking |                |                                    |                                        |                |  |  |
|                   | Home,Open Floorplan,Skylight(s),Soaking Tub,Stone Co |                                                                                                                                                       |                | nters,Vaulted Ceiling(s),Walk-In C | loset(s)                               |                |  |  |
| Utilities:        |                                                      |                                                                                                                                                       |                |                                    |                                        |                |  |  |
|                   |                                                      |                                                                                                                                                       |                | Room Information                   |                                        |                |  |  |
| Room              |                                                      | Level                                                                                                                                                 | Dimensions     | Room                               | Level                                  | Dimensions     |  |  |
| Bedroom - Prir    | mary                                                 | Second                                                                                                                                                | 17`1" x 14`8"  | Bedroom                            | Second                                 | 10`2" x 9`9"   |  |  |
| Bedroom           | •                                                    | Second                                                                                                                                                | 12`5" x 11`9"  | Bedroom                            | Second                                 | 10`11" x 10`5" |  |  |
| Bedroom           |                                                      | Basement                                                                                                                                              | 15`4" x 12`9"  | Living Room                        | Main                                   | 14`1" x 10`11" |  |  |
| Dining Room       |                                                      | Main                                                                                                                                                  | 12`1" x 10`3"  | Kitchen                            | Main                                   | 15`3" x 12`11" |  |  |
| Family Room       |                                                      | Main                                                                                                                                                  | 15`0" x 12`11" | Office                             | Main                                   | 10`5" x 8`11"  |  |  |
| 2pc Bathroom      |                                                      | Main                                                                                                                                                  | 4`11" x 4`11"  | 5pc Ensuite bath                   | Second                                 | 14`5" x 10`1"  |  |  |