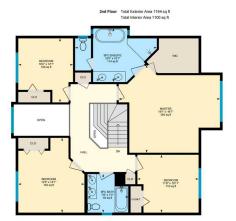

Utilities and Features

| Roof:<br>Heating: | Asphalt Shing<br>Forced Air,Nat                      |                                                                                                                                                       |                |                                    | Brick,Concrete,Vinyl Siding,Wood Frame |                |  |  |
|-------------------|------------------------------------------------------|-------------------------------------------------------------------------------------------------------------------------------------------------------|----------------|------------------------------------|----------------------------------------|----------------|--|--|
|                   | Sewer:                                               |                                                                                                                                                       |                | Flooring:                          |                                        |                |  |  |
| EXL Fedl.         | Ext Feat: Other                                      |                                                                                                                                                       |                | • •                                | Carpet,Ceramic Tile,Hardwood           |                |  |  |
|                   |                                                      |                                                                                                                                                       |                |                                    | Water Source:                          |                |  |  |
|                   |                                                      |                                                                                                                                                       |                | Fnd/Bsmt:                          |                                        |                |  |  |
|                   |                                                      |                                                                                                                                                       |                | Poured Concrete                    |                                        |                |  |  |
| Kitchen Appl:     |                                                      | Built-In Oven,Dishwasher,Dryer,Induction Cooktop,Microwave,Other,Range Hood,Refrigerator,Washer,Window Coverings                                      |                |                                    |                                        |                |  |  |
| Int Feat:         |                                                      | Bookcases,Breakfast Bar,Built-in Features,Ceiling Fan(s),Central Vacuum,Chandelier,Double Vanity,French Door,Kitchen Island,No Animal Home,No Smoking |                |                                    |                                        |                |  |  |
|                   | Home,Open Floorplan,Skylight(s),Soaking Tub,Stone Co |                                                                                                                                                       |                | nters,Vaulted Ceiling(s),Walk-In C | loset(s)                               |                |  |  |
| Utilities:        |                                                      |                                                                                                                                                       |                |                                    |                                        |                |  |  |
|                   |                                                      |                                                                                                                                                       |                | Room Information                   |                                        |                |  |  |
| Room              |                                                      | Level                                                                                                                                                 | Dimensions     | Room                               | Level                                  | Dimensions     |  |  |
| Bedroom - Prir    | mary                                                 | Second                                                                                                                                                | 17`1" x 14`8"  | Bedroom                            | Second                                 | 10`2" x 9`9"   |  |  |
| Bedroom           | •                                                    | Second                                                                                                                                                | 12`5" x 11`9"  | Bedroom                            | Second                                 | 10`11" x 10`5" |  |  |
| Bedroom           |                                                      | Basement                                                                                                                                              | 15`4" x 12`9"  | Living Room                        | Main                                   | 14`1" x 10`11" |  |  |
| Dining Room       |                                                      | Main                                                                                                                                                  | 12`1" x 10`3"  | Kitchen                            | Main                                   | 15`3" x 12`11" |  |  |
| Family Room       |                                                      | Main                                                                                                                                                  | 15`0" x 12`11" | Office                             | Main                                   | 10`5" x 8`11"  |  |  |
| 2pc Bathroom      |                                                      | Main                                                                                                                                                  | 4`11" x 4`11"  | 5pc Ensuite bath                   | Second                                 | 14`5" x 10`1"  |  |  |

| 5pc Bathroom<br>Family Room<br>Nook             | Main<br>Basement<br>Main                                                                                                                                                                                                                                                                                                                                                                                                                                                                                                                                                                                                                                                                                                                                                                                                                                                                                                                                                                                                                                                                                                                                                                                                                                                                                                                                                                                                                                                                                                                                                                                                                                                                                                                                                                                                                                                                                                                                                                                                                                                                                                        | 7`8" x 7`4"<br>23`1" x 12`0"<br>8`2" x 5`6" | 4pc Bathroom<br>Laundry | Basement<br>Main | 8`3" x 6`7"<br>8`3" x 6`0" |  |  |
|-------------------------------------------------|---------------------------------------------------------------------------------------------------------------------------------------------------------------------------------------------------------------------------------------------------------------------------------------------------------------------------------------------------------------------------------------------------------------------------------------------------------------------------------------------------------------------------------------------------------------------------------------------------------------------------------------------------------------------------------------------------------------------------------------------------------------------------------------------------------------------------------------------------------------------------------------------------------------------------------------------------------------------------------------------------------------------------------------------------------------------------------------------------------------------------------------------------------------------------------------------------------------------------------------------------------------------------------------------------------------------------------------------------------------------------------------------------------------------------------------------------------------------------------------------------------------------------------------------------------------------------------------------------------------------------------------------------------------------------------------------------------------------------------------------------------------------------------------------------------------------------------------------------------------------------------------------------------------------------------------------------------------------------------------------------------------------------------------------------------------------------------------------------------------------------------|---------------------------------------------|-------------------------|------------------|----------------------------|--|--|
|                                                 |                                                                                                                                                                                                                                                                                                                                                                                                                                                                                                                                                                                                                                                                                                                                                                                                                                                                                                                                                                                                                                                                                                                                                                                                                                                                                                                                                                                                                                                                                                                                                                                                                                                                                                                                                                                                                                                                                                                                                                                                                                                                                                                                 |                                             | Legal/Tax/Financial     |                  |                            |  |  |
| Title:<br><b>Fee Simple</b><br>Legal Desc:      | 9112584                                                                                                                                                                                                                                                                                                                                                                                                                                                                                                                                                                                                                                                                                                                                                                                                                                                                                                                                                                                                                                                                                                                                                                                                                                                                                                                                                                                                                                                                                                                                                                                                                                                                                                                                                                                                                                                                                                                                                                                                                                                                                                                         | Zoning:<br><b>R-CG</b>                      | Remarks                 |                  |                            |  |  |
| Pub Rmks:<br>Inclusions:<br>Property Listed By: | An exquisite blend of high-end craftsmanship, modern design, and premium upgrades, this fully renovated luxury home in Edgemont redefines quality living with around 3,600 sq. ft. of meticulously designed space. Unlike quick renovations done for resale, this home underwent a top-tier \$250,000 renovation in 2019—an investment that would require significantly more in today's market to replicate with the same precision and attention to detail. At the heart of the home is a custom-designed chef's kitchen, a true statement of elegance and functionality. It features Italian-style cabinetry with precision pull-outs and built-ins, a massive 10' quartz island with storage on three sides, and a premium Bosch appliance package, including a dual wall and steam oven, Bosch cooktop, Futuro hood fan, twin-cooling fridge, and a beautifully upgraded subway tile backsplash. The spa-inspired bathrooms offer heated tile floors, custom vanities, and high-end fixtures, ensuring every space exudes luxury and comfort. A comprehensive interior transformation includes updated flooring, doors, lighting, and a sophisticated modern palette, creating an ambiance of timeless elegance. Designed for both style and functionality, the home features a grand open-to-below foyer, filling the space with natural light and an airy sense of openness. The upper level offers four well-appointed bedrooms, including a spacious primary suite with a luxury ensuite, ensuring privacy and comfort for the entire family. The main floor boasts a versatile office or formal dining room, perfectly suited for work or entertaining. Expansive open-concept living areas provide the ideal setting for gatherings, seamlessly blending modern convenience with everyday comfort. The basement is a dream for audiophiles and home theatre enthusiasts, uniquely designed with soundproof sand under the carpet for superior acoustics and rough-in wiring for a full surround sound system. Thoughtful enhancements include removing the riser for a more open layout, adding a wall behind the the |                                             |                         |                  |                            |  |  |