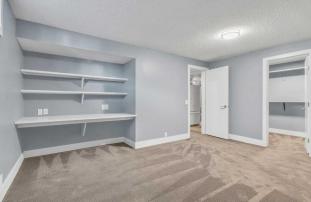

Utilities and Features

| Roof:<br>Heating: | Asphalt Shing<br>Forced Air,Nat                      |                                                                                                                                                       |                |                                    | Brick,Concrete,Vinyl Siding,Wood Frame |                |  |  |
|-------------------|------------------------------------------------------|-------------------------------------------------------------------------------------------------------------------------------------------------------|----------------|------------------------------------|----------------------------------------|----------------|--|--|
|                   | Sewer:                                               |                                                                                                                                                       |                | Flooring:                          |                                        |                |  |  |
| EXL Fedl.         | Ext Feat: Other                                      |                                                                                                                                                       |                | • •                                | Carpet,Ceramic Tile,Hardwood           |                |  |  |
|                   |                                                      |                                                                                                                                                       |                |                                    | Water Source:                          |                |  |  |
|                   |                                                      |                                                                                                                                                       |                | Fnd/Bsmt:                          |                                        |                |  |  |
|                   |                                                      |                                                                                                                                                       |                | Poured Concrete                    |                                        |                |  |  |
| Kitchen Appl:     |                                                      | Built-In Oven,Dishwasher,Dryer,Induction Cooktop,Microwave,Other,Range Hood,Refrigerator,Washer,Window Coverings                                      |                |                                    |                                        |                |  |  |
| Int Feat:         |                                                      | Bookcases,Breakfast Bar,Built-in Features,Ceiling Fan(s),Central Vacuum,Chandelier,Double Vanity,French Door,Kitchen Island,No Animal Home,No Smoking |                |                                    |                                        |                |  |  |
|                   | Home,Open Floorplan,Skylight(s),Soaking Tub,Stone Co |                                                                                                                                                       |                | nters,Vaulted Ceiling(s),Walk-In C | loset(s)                               |                |  |  |
| Utilities:        |                                                      |                                                                                                                                                       |                |                                    |                                        |                |  |  |
|                   |                                                      |                                                                                                                                                       |                | Room Information                   |                                        |                |  |  |
| Room              |                                                      | Level                                                                                                                                                 | Dimensions     | Room                               | Level                                  | Dimensions     |  |  |
| Bedroom - Prir    | mary                                                 | Second                                                                                                                                                | 17`1" x 14`8"  | Bedroom                            | Second                                 | 10`2" x 9`9"   |  |  |
| Bedroom           | •                                                    | Second                                                                                                                                                | 12`5" x 11`9"  | Bedroom                            | Second                                 | 10`11" x 10`5" |  |  |
| Bedroom           |                                                      | Basement                                                                                                                                              | 15`4" x 12`9"  | Living Room                        | Main                                   | 14`1" x 10`11" |  |  |
| Dining Room       |                                                      | Main                                                                                                                                                  | 12`1" x 10`3"  | Kitchen                            | Main                                   | 15`3" x 12`11" |  |  |
| Family Room       |                                                      | Main                                                                                                                                                  | 15`0" x 12`11" | Office                             | Main                                   | 10`5" x 8`11"  |  |  |
| 2pc Bathroom      |                                                      | Main                                                                                                                                                  | 4`11" x 4`11"  | 5pc Ensuite bath                   | Second                                 | 14`5" x 10`1"  |  |  |