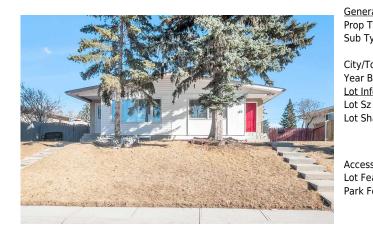

## 123 HUNTFORD Close, Calgary T2K 3Y7

| MLS®#:  | A2197405 | Area:   | Huntington Hills | Listing          | 02/26/25 | List Price: <b>\$474,900</b> |
|---------|----------|---------|------------------|------------------|----------|------------------------------|
| Status: | Active   | County: | Calgary          | Date:<br>Change: | None     | Association: Fort McMurray   |

| eral Informatior<br>Type: | Residential    |                                     |              | <u>DOM</u><br><b>0</b> |                  |
|---------------------------|----------------|-------------------------------------|--------------|------------------------|------------------|
| Type:                     | Semi Detached  | (Half                               |              | Layout                 |                  |
| <b>7</b> 1                | Duplex)        | Finished Floor Ar                   | ea           | Beds:                  | 4 (3 1 )         |
| /Town:                    | Calgary        | Abv Sqft:                           | 971          | Baths:                 | 2.0 (2 0)        |
| Built:                    | 1970           | Low Sqft:                           |              | Style:                 | Attached-Side by |
| nformation                |                | Ttl Sqft:                           | 971          | -                      | Side,Bungalow    |
| Sz Ar:                    | 3,573 sqft     |                                     |              |                        |                  |
| Shape:                    |                |                                     |              | Parking                |                  |
|                           |                |                                     |              | Ttl Park:              | 3                |
|                           |                |                                     |              | Garage Sz:             | 5                |
| ess:                      |                |                                     |              | Surage Sz.             |                  |
| Feat:                     | Back Lane.Back | <pre>&lt; Yard,Front Yard,Rec</pre> | tangular Lot |                        |                  |
| Feat:                     | Off Street     |                                     |              |                        |                  |

| Legal/Tax/Financial                             |                                                                                                                                                                                                                                                                                                                                                                                                                                                                                                                                                                                                                                                                                                                                                                                                                                                                                                                                                                                                                                                                                                                                                                                                                                                                                                                                               |  |  |  |  |
|-------------------------------------------------|-----------------------------------------------------------------------------------------------------------------------------------------------------------------------------------------------------------------------------------------------------------------------------------------------------------------------------------------------------------------------------------------------------------------------------------------------------------------------------------------------------------------------------------------------------------------------------------------------------------------------------------------------------------------------------------------------------------------------------------------------------------------------------------------------------------------------------------------------------------------------------------------------------------------------------------------------------------------------------------------------------------------------------------------------------------------------------------------------------------------------------------------------------------------------------------------------------------------------------------------------------------------------------------------------------------------------------------------------|--|--|--|--|
| Title:<br><b>Fee Simple</b><br>Legal Desc:      | Zoning:<br>R-CG<br>6573JK<br>Remarks                                                                                                                                                                                                                                                                                                                                                                                                                                                                                                                                                                                                                                                                                                                                                                                                                                                                                                                                                                                                                                                                                                                                                                                                                                                                                                          |  |  |  |  |
| Pub Rmks:<br>Inclusions:<br>Property Listed By: | Discover this green space facing, semi-detached bungalow in the heart of Huntington Hills! Freshly painted and move-in ready, this home offers 1,700 sq. ff<br>developed living space, featuring 4 bedrooms, 2 bathrooms, and a fully finished illegal suited basement—perfect for extended family or investment potentia<br>inside to find laminate flooring throughout, creating a warm and inviting atmosphere. The main floor boasts a spacious living room, a large dining area and<br>kitchen with white cabinetry, ample storage, and matching white appliances. Three well-sized bedrooms, each with generous closet space, and a full bath c<br>this level. The separate entrance leads to the fully developed basement, featuring a large family room, modern kitchenette with stainless steel appliances,<br>spacious bedroom, and a 3-piece bath—a fantastic option for guests, tenants, or additional living space. Outside, the private, fenced backyard offers low-<br>maintenance landscaping, while the rear parking pad accommodates multiple vehicles. Conveniently located close to schools, parks, shopping, restaurants,<br>transit, this home is an excellent opportunity for families and investors alike. Don't miss out—schedule your private viewing today!<br>Refrigerator, Stove, Microwave Hoodfan<br>2% Realty |  |  |  |  |