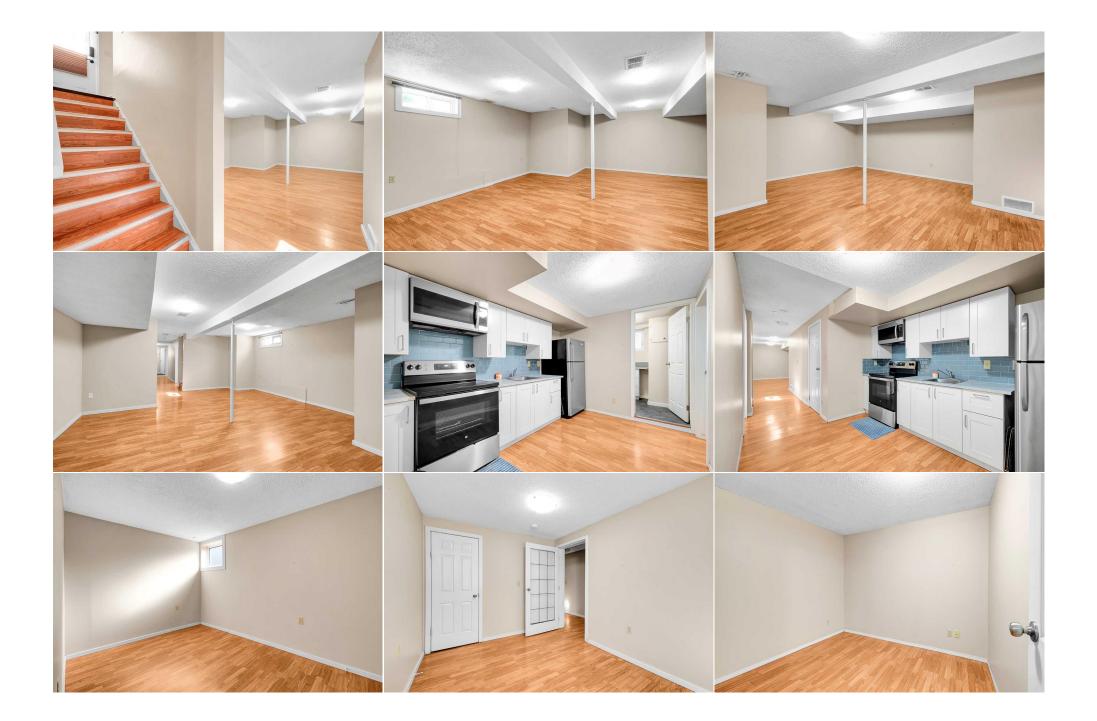

Utilities and Features

| Roof:<br>Heating:<br>Sewer:              | Asphalt Shingle<br>Forced Air | 9                                  |                                    | Construction:<br>Stucco,Wood Frame,Wo<br>Flooring: | ood Siding |                |  |  |  |
|------------------------------------------|-------------------------------|------------------------------------|------------------------------------|----------------------------------------------------|------------|----------------|--|--|--|
| Ext Feat:                                | None                          | Laminate                           |                                    |                                                    |            |                |  |  |  |
|                                          |                               |                                    |                                    | Water Source:                                      |            |                |  |  |  |
|                                          |                               |                                    |                                    | Fnd/Bsmt:                                          |            |                |  |  |  |
|                                          | Poured Concrete               |                                    |                                    |                                                    |            |                |  |  |  |
| Kitchen Appl:<br>Int Feat:<br>Utilities: |                               | Dishwasher,Dryer,El<br>See Remarks | ectric Stove,Microwave Hood Fan,Re | frigerator, Washer, Washer/Dryer                   |            |                |  |  |  |
|                                          |                               |                                    |                                    | Room Information                                   |            |                |  |  |  |
| Room                                     |                               | Level                              | Dimensions                         | Room                                               | Level      | Dimensions     |  |  |  |
| Living Room                              |                               | Main                               | 14`2" x 12`11"                     | Kitchen                                            | Main       | 9`6" x 9`5"    |  |  |  |
| Dining Room                              |                               | Main                               | 9`6" x 7`1"                        | Bedroom                                            | Main       | 10`11" x 8`10" |  |  |  |
| Bedroom                                  |                               | Main                               | 9`11" x 9`9"                       | Bedroom                                            | Main       | 8`11" x 8`10"  |  |  |  |
| 4pc Bathroom                             |                               | Main                               | 8`0" x 6`6"                        | Family Room                                        | Basement   | 16`4" x 13`2"  |  |  |  |
| Kitchenette                              |                               | Basement                           | 11`2" x 8`8"                       | Dining Room                                        | Basement   | 13`9" x 7`8"   |  |  |  |
| Bedroom                                  |                               | Basement                           | 12`4" x 8`7"                       | 3pc Bathroom                                       | Basement   | 6`6" x 5`5"    |  |  |  |
| Den                                      |                               | Basement                           | 9`2" x 8`10"                       | -                                                  |            |                |  |  |  |

| Legal/Tax/Financial                             |                                                                                                                                                                                                                                                                                                                                                                                                                                                                                                                                                                                                                                                                                                                                                                                                                                                                                                                                                                                                                                                                                                                                                                                                                                                                                                                                               |  |  |  |  |
|-------------------------------------------------|-----------------------------------------------------------------------------------------------------------------------------------------------------------------------------------------------------------------------------------------------------------------------------------------------------------------------------------------------------------------------------------------------------------------------------------------------------------------------------------------------------------------------------------------------------------------------------------------------------------------------------------------------------------------------------------------------------------------------------------------------------------------------------------------------------------------------------------------------------------------------------------------------------------------------------------------------------------------------------------------------------------------------------------------------------------------------------------------------------------------------------------------------------------------------------------------------------------------------------------------------------------------------------------------------------------------------------------------------|--|--|--|--|
| Title:<br><b>Fee Simple</b><br>Legal Desc:      | Zoning:<br>R-CG<br>6573JK<br>Remarks                                                                                                                                                                                                                                                                                                                                                                                                                                                                                                                                                                                                                                                                                                                                                                                                                                                                                                                                                                                                                                                                                                                                                                                                                                                                                                          |  |  |  |  |
| Pub Rmks:<br>Inclusions:<br>Property Listed By: | Discover this green space facing, semi-detached bungalow in the heart of Huntington Hills! Freshly painted and move-in ready, this home offers 1,700 sq. ff<br>developed living space, featuring 4 bedrooms, 2 bathrooms, and a fully finished illegal suited basement—perfect for extended family or investment potentia<br>inside to find laminate flooring throughout, creating a warm and inviting atmosphere. The main floor boasts a spacious living room, a large dining area and<br>kitchen with white cabinetry, ample storage, and matching white appliances. Three well-sized bedrooms, each with generous closet space, and a full bath c<br>this level. The separate entrance leads to the fully developed basement, featuring a large family room, modern kitchenette with stainless steel appliances,<br>spacious bedroom, and a 3-piece bath—a fantastic option for guests, tenants, or additional living space. Outside, the private, fenced backyard offers low-<br>maintenance landscaping, while the rear parking pad accommodates multiple vehicles. Conveniently located close to schools, parks, shopping, restaurants,<br>transit, this home is an excellent opportunity for families and investors alike. Don't miss out—schedule your private viewing today!<br>Refrigerator, Stove, Microwave Hoodfan<br>2% Realty |  |  |  |  |