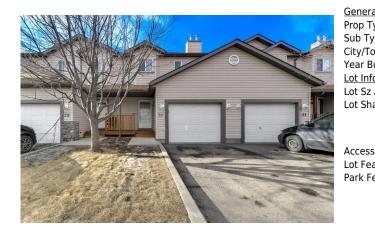

## 156 CANOE Drive #30, Airdrie T4B4L2

| MLS®#:  | A2197412 | Area:   | Canals  | Listing<br>Date: | 02/26/25 | List Price: \$409,900      |
|---------|----------|---------|---------|------------------|----------|----------------------------|
| Status: | Active   | County: | Airdrie | Change:          | None     | Association: Fort McMurray |

| eral Information  |                                       |                    |           | DOM           |           |  |
|-------------------|---------------------------------------|--------------------|-----------|---------------|-----------|--|
| Туре:             | Residential                           |                    |           | 0             |           |  |
| Гуре:             | Row/Townhouse                         |                    |           | <u>Layout</u> |           |  |
| Town:             | Airdrie                               | Finished Floor Are | <u>ea</u> | Beds:         | 3 (3 )    |  |
| Built:            | 2002                                  | Abv Sqft:          | 1,332     | Baths:        | 1.5 (1 1) |  |
| <u>nformation</u> |                                       | Low Sqft:          |           | Style:        | 2 Storey  |  |
| z Ar:             | 1,756 sqft                            | Ttl Sqft:          | 1,332     |               |           |  |
| hape:             |                                       |                    |           | Parking       |           |  |
|                   |                                       |                    |           | Ttl Park:     | 2         |  |
|                   |                                       |                    |           | Garage Sz:    | 1         |  |
| SS:               |                                       |                    |           | 5             |           |  |
| eat:<br>Feat:     | Rectangular Lot<br>Single Garage Atta | ched               |           |               |           |  |