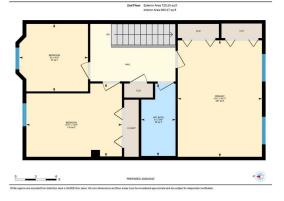

30-156 Canoe Dr SW, Airdrie, AB

Main Floor Exterior Area 600.85 sq ft Interior Area 548.29 sq ft Excluded Area 254.13 sq ft

30-156 Canoe Dr SW, Airdrie, AB