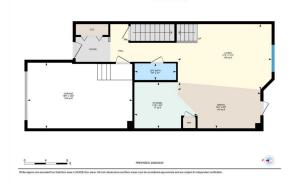

30-156 Canoe Dr SW, Airdrie, AB

Main Floor Exterior Area 600.85 sq ft Interior Area 548.29 sq ft Excluded Area 254.13 sq ft

30-156 Canoe Dr SW, Airdrie, AB