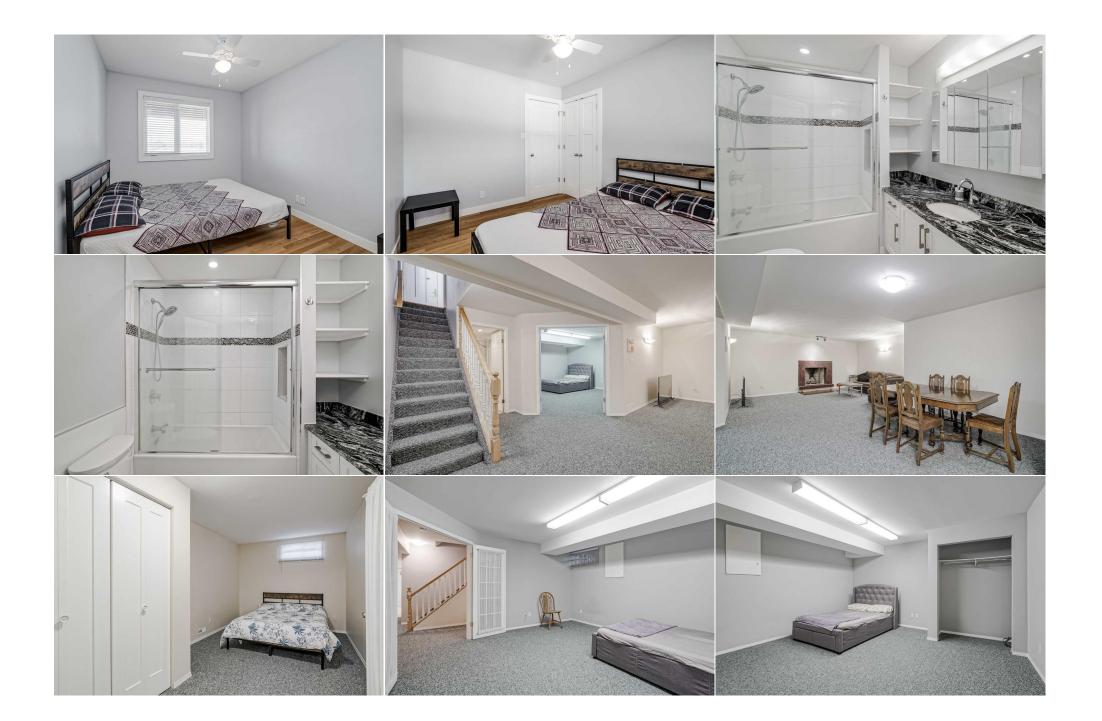

Utilities and Features

| Bedroom - Primary<br>Bedroom<br>Bedroom<br>4pc Bathroom | Main<br>Main<br>Basement<br>Main                                                                                                                                                                                                                                                                                                                                                                                                                                                                                                                                                                                                                                                                                                                                                                                                                                                                                                                                                                                                                                                                                                                                                                                                                                                                                                                                                                                                                                                                                                                                                                                                                                                                                                          | 45`8" x 34`2"<br>35`10" x 29`3"<br>49`3" x 47`0" | Bedroom<br>Bedroom<br>2pc Bathroom<br>3pc Bathroom<br>Legal/Tax/Financial | Main<br>Basement<br>Main<br>Basement | 35`6" x 29`3"<br>50`10" x 29`6" |  |  |
|---------------------------------------------------------|-------------------------------------------------------------------------------------------------------------------------------------------------------------------------------------------------------------------------------------------------------------------------------------------------------------------------------------------------------------------------------------------------------------------------------------------------------------------------------------------------------------------------------------------------------------------------------------------------------------------------------------------------------------------------------------------------------------------------------------------------------------------------------------------------------------------------------------------------------------------------------------------------------------------------------------------------------------------------------------------------------------------------------------------------------------------------------------------------------------------------------------------------------------------------------------------------------------------------------------------------------------------------------------------------------------------------------------------------------------------------------------------------------------------------------------------------------------------------------------------------------------------------------------------------------------------------------------------------------------------------------------------------------------------------------------------------------------------------------------------|--------------------------------------------------|---------------------------------------------------------------------------|--------------------------------------|---------------------------------|--|--|
| Title:<br><b>Fee Simple</b><br>Legal Desc:              | 8911540                                                                                                                                                                                                                                                                                                                                                                                                                                                                                                                                                                                                                                                                                                                                                                                                                                                                                                                                                                                                                                                                                                                                                                                                                                                                                                                                                                                                                                                                                                                                                                                                                                                                                                                                   | Zoning:<br><b>R-RUR</b>                          | Bemarks                                                                   |                                      |                                 |  |  |
| Pub Rmks:<br>Inclusions:<br>Property Listed By:         | Remarks<br>Situated near Balzac, just minutes from Cross Iron and Costco, this exceptional 16.26-acre residentially zoned property offers a rare opportunity to own a versatile<br>and well-equipped acreage. Perfect for rural enthusiasts, hobby farmers, or those seeking a private country retreat, this stunning property is designed for both<br>comfort and functionality. **If you are an investor or developer as there are multiple additional water co-operative lines running into the property** The fully<br>finished bungalow boasts over 2,700 square feet of developed space, featuring extensive updates throughout. The spacious kitchen is a chef's dream, with granite<br>countertops, a massive island, ample counter space, stainless steel appliances, a gas range, and dual ovens. Hardwood floors flow throughout the main level,<br>adding warmth and character. On the main you'll find three well-appointed bedrooms and 1.5 bathrooms, while the lower level offers two additional bedrooms, a 3-<br>piece bathroom, and a large family room with a walk-up separate entrance—perfect for multi-generational living or added privacy. Outside, the property is fully<br>equipped for animals or recreational use, featuring a large quonset, multiple outbuildings, an animal shelter, fencing and cross-fencing, paddocks, mature trees and<br>shrubs, and strategically placed hydrants. The oversized, heated double detached garage provides ample parking and storage. Located just minutes from Balzac,<br>with easy access to Calgary and Airdrie, this property offers the perfect balance of rural tranquility and urban convenience. Don't miss this incredible opportunity!<br>n/a<br>eXp Realty |                                                  |                                                                           |                                      |                                 |  |  |