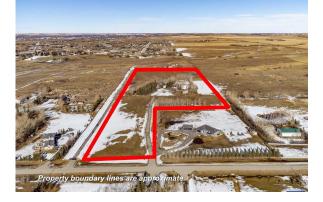

| al Informatior | <u>l</u>            |                   |          | DOM           |                     |
|----------------|---------------------|-------------------|----------|---------------|---------------------|
| уре:           | Residential         |                   |          | 37            |                     |
| ype:           | Detached            |                   |          | <u>Layout</u> |                     |
| own:           | Rural Rocky View    | Finished Floor Ar | ea       | Beds:         | 5 (3 2 )            |
|                | County              | Abv Sqft:         | 1,376    | Baths:        | 2.5 (2 1)           |
| Built:         | 1972                | Low Sqft:         |          | Style:        | Acreage with        |
| formation      |                     | Ttl Sqft:         | 1,376    |               | Residence, Bungalow |
| Ar:            | 708,285 sqft        |                   |          |               |                     |
| lape:          |                     |                   |          | Parking       |                     |
|                |                     |                   |          | Ttl Park:     | 10                  |
|                |                     |                   |          | Garage Sz:    | 2                   |
| s:             |                     |                   |          |               |                     |
| at.            | Front Vard Irrogula | r Lot Lown Boctu  | na Traad |               |                     |

Utilities and Features

| Bedroom - Primary<br>Bedroom<br>Bedroom<br>4pc Bathroom | Main<br>Main<br>Basement<br>Main                                                                                                                                                                                                                                                                                                                                                                                                                                                                                                                                                                                                                                                                                                                                                                                                                                                                                                                                                                                                                                                                                                                                                                                                                                                                                                                                                                                                                                                                                                                                                                                                                                                                                                          | 45`8" x 34`2"<br>35`10" x 29`3"<br>49`3" x 47`0" | Bedroom<br>Bedroom<br>2pc Bathroom<br>3pc Bathroom<br>Legal/Tax/Financial | Main<br>Basement<br>Main<br>Basement | 35`6" x 29`3"<br>50`10" x 29`6" |  |  |
|---------------------------------------------------------|-------------------------------------------------------------------------------------------------------------------------------------------------------------------------------------------------------------------------------------------------------------------------------------------------------------------------------------------------------------------------------------------------------------------------------------------------------------------------------------------------------------------------------------------------------------------------------------------------------------------------------------------------------------------------------------------------------------------------------------------------------------------------------------------------------------------------------------------------------------------------------------------------------------------------------------------------------------------------------------------------------------------------------------------------------------------------------------------------------------------------------------------------------------------------------------------------------------------------------------------------------------------------------------------------------------------------------------------------------------------------------------------------------------------------------------------------------------------------------------------------------------------------------------------------------------------------------------------------------------------------------------------------------------------------------------------------------------------------------------------|--------------------------------------------------|---------------------------------------------------------------------------|--------------------------------------|---------------------------------|--|--|
| Title:<br><b>Fee Simple</b><br>Legal Desc:              | 8911540                                                                                                                                                                                                                                                                                                                                                                                                                                                                                                                                                                                                                                                                                                                                                                                                                                                                                                                                                                                                                                                                                                                                                                                                                                                                                                                                                                                                                                                                                                                                                                                                                                                                                                                                   | Zoning:<br><b>R-RUR</b>                          | Bemarks                                                                   |                                      |                                 |  |  |
| Pub Rmks:<br>Inclusions:<br>Property Listed By:         | Remarks<br>Situated near Balzac, just minutes from Cross Iron and Costco, this exceptional 16.26-acre residentially zoned property offers a rare opportunity to own a versatile<br>and well-equipped acreage. Perfect for rural enthusiasts, hobby farmers, or those seeking a private country retreat, this stunning property is designed for both<br>comfort and functionality. **If you are an investor or developer as there are multiple additional water co-operative lines running into the property** The fully<br>finished bungalow boasts over 2,700 square feet of developed space, featuring extensive updates throughout. The spacious kitchen is a chef's dream, with granite<br>countertops, a massive island, ample counter space, stainless steel appliances, a gas range, and dual ovens. Hardwood floors flow throughout the main level,<br>adding warmth and character. On the main you'll find three well-appointed bedrooms and 1.5 bathrooms, while the lower level offers two additional bedrooms, a 3-<br>piece bathroom, and a large family room with a walk-up separate entrance—perfect for multi-generational living or added privacy. Outside, the property is fully<br>equipped for animals or recreational use, featuring a large quonset, multiple outbuildings, an animal shelter, fencing and cross-fencing, paddocks, mature trees and<br>shrubs, and strategically placed hydrants. The oversized, heated double detached garage provides ample parking and storage. Located just minutes from Balzac,<br>with easy access to Calgary and Airdrie, this property offers the perfect balance of rural tranquility and urban convenience. Don't miss this incredible opportunity!<br>n/a<br>eXp Realty |                                                  |                                                                           |                                      |                                 |  |  |