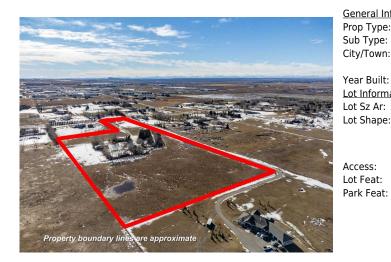

## 292148 TOWNSHIP ROAD 262A , Rural Rocky View County T4A 0N2

| MLS®#:  | A2197418 | Area:   | NONE              | Listing<br>Date: | 02/27/25 | List Price: <b>\$3,000,000</b> |
|---------|----------|---------|-------------------|------------------|----------|--------------------------------|
| Status: | Active   | County: | Rocky View County |                  | None     | Association: Fort McMurray     |

| al Informatior | <u>l</u>            |                   |          | DOM           |                     |
|----------------|---------------------|-------------------|----------|---------------|---------------------|
| уре:           | Residential         |                   |          | 37            |                     |
| ype:           | Detached            |                   |          | <u>Layout</u> |                     |
| own:           | Rural Rocky View    | Finished Floor Ar | ea       | Beds:         | 5 (3 2 )            |
|                | County              | Abv Sqft:         | 1,376    | Baths:        | 2.5 (2 1)           |
| Built:         | 1972                | Low Sqft:         |          | Style:        | Acreage with        |
| formation      |                     | Ttl Sqft:         | 1,376    |               | Residence, Bungalow |
| Ar:            | 708,285 sqft        |                   |          |               |                     |
| lape:          |                     |                   |          | Parking       |                     |
|                |                     |                   |          | Ttl Park:     | 10                  |
|                |                     |                   |          | Garage Sz:    | 2                   |
| s:             |                     |                   |          |               |                     |
| at.            | Front Vard Irrogula | r Lot Lown Boctu  | na Traad |               |                     |

Utilities and Features

| Bedroom - Primary<br>Bedroom<br>Bedroom<br>4pc Bathroom | Main<br>Main<br>Basement<br>Main                                                                                                                                                                                                                                                                                                                                                                                                                                                                                                                                                                                                                                                                                                                                                                                                                                                                                                                                                                                                                                                                                                                                                                                                                                                                                                                                                                                                                                                                                                                                                                                                                                                                                                          | 45`8" x 34`2"<br>35`10" x 29`3"<br>49`3" x 47`0" | Bedroom<br>Bedroom<br>2pc Bathroom<br>3pc Bathroom<br>Legal/Tax/Financial | Main<br>Basement<br>Main<br>Basement | 35`6" x 29`3"<br>50`10" x 29`6" |  |  |
|---------------------------------------------------------|-------------------------------------------------------------------------------------------------------------------------------------------------------------------------------------------------------------------------------------------------------------------------------------------------------------------------------------------------------------------------------------------------------------------------------------------------------------------------------------------------------------------------------------------------------------------------------------------------------------------------------------------------------------------------------------------------------------------------------------------------------------------------------------------------------------------------------------------------------------------------------------------------------------------------------------------------------------------------------------------------------------------------------------------------------------------------------------------------------------------------------------------------------------------------------------------------------------------------------------------------------------------------------------------------------------------------------------------------------------------------------------------------------------------------------------------------------------------------------------------------------------------------------------------------------------------------------------------------------------------------------------------------------------------------------------------------------------------------------------------|--------------------------------------------------|---------------------------------------------------------------------------|--------------------------------------|---------------------------------|--|--|
| Title:<br><b>Fee Simple</b><br>Legal Desc:              | 8911540                                                                                                                                                                                                                                                                                                                                                                                                                                                                                                                                                                                                                                                                                                                                                                                                                                                                                                                                                                                                                                                                                                                                                                                                                                                                                                                                                                                                                                                                                                                                                                                                                                                                                                                                   | Zoning:<br><b>R-RUR</b>                          | Bemarks                                                                   |                                      |                                 |  |  |
| Pub Rmks:<br>Inclusions:<br>Property Listed By:         | Remarks<br>Situated near Balzac, just minutes from Cross Iron and Costco, this exceptional 16.26-acre residentially zoned property offers a rare opportunity to own a versatile<br>and well-equipped acreage. Perfect for rural enthusiasts, hobby farmers, or those seeking a private country retreat, this stunning property is designed for both<br>comfort and functionality. **If you are an investor or developer as there are multiple additional water co-operative lines running into the property** The fully<br>finished bungalow boasts over 2,700 square feet of developed space, featuring extensive updates throughout. The spacious kitchen is a chef's dream, with granite<br>countertops, a massive island, ample counter space, stainless steel appliances, a gas range, and dual ovens. Hardwood floors flow throughout the main level,<br>adding warmth and character. On the main you'll find three well-appointed bedrooms and 1.5 bathrooms, while the lower level offers two additional bedrooms, a 3-<br>piece bathroom, and a large family room with a walk-up separate entrance—perfect for multi-generational living or added privacy. Outside, the property is fully<br>equipped for animals or recreational use, featuring a large quonset, multiple outbuildings, an animal shelter, fencing and cross-fencing, paddocks, mature trees and<br>shrubs, and strategically placed hydrants. The oversized, heated double detached garage provides ample parking and storage. Located just minutes from Balzac,<br>with easy access to Calgary and Airdrie, this property offers the perfect balance of rural tranquility and urban convenience. Don't miss this incredible opportunity!<br>n/a<br>eXp Realty |                                                  |                                                                           |                                      |                                 |  |  |