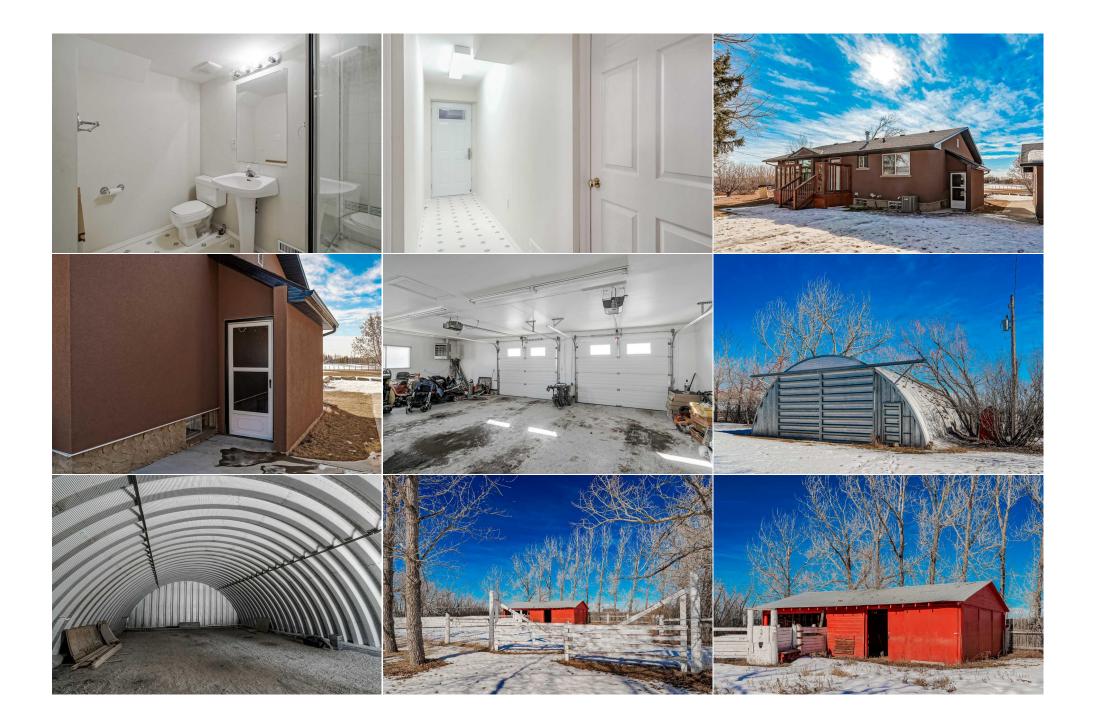

Utilities and Features

| Bedroom - Primary<br>Bedroom<br>Bedroom<br>4pc Bathroom | Main<br>Main<br>Basement<br>Main                                                                                                                                                                                                                                                                                                                                                                                                                                                                                                                                                                                                                                                                                                                                                                                                                                                                                                                                                                                                                                                                                                                                                                                                                                                                                                                                                                                                                                                                                                                                                                                                                                                                                                          | 45`8" x 34`2"<br>35`10" x 29`3"<br>49`3" x 47`0" | Bedroom<br>Bedroom<br>2pc Bathroom<br>3pc Bathroom<br>Legal/Tax/Financial | Main<br>Basement<br>Main<br>Basement | 35`6" x 29`3"<br>50`10" x 29`6" |  |  |
|---------------------------------------------------------|-------------------------------------------------------------------------------------------------------------------------------------------------------------------------------------------------------------------------------------------------------------------------------------------------------------------------------------------------------------------------------------------------------------------------------------------------------------------------------------------------------------------------------------------------------------------------------------------------------------------------------------------------------------------------------------------------------------------------------------------------------------------------------------------------------------------------------------------------------------------------------------------------------------------------------------------------------------------------------------------------------------------------------------------------------------------------------------------------------------------------------------------------------------------------------------------------------------------------------------------------------------------------------------------------------------------------------------------------------------------------------------------------------------------------------------------------------------------------------------------------------------------------------------------------------------------------------------------------------------------------------------------------------------------------------------------------------------------------------------------|--------------------------------------------------|---------------------------------------------------------------------------|--------------------------------------|---------------------------------|--|--|
| Title:<br><b>Fee Simple</b><br>Legal Desc:              | 8911540                                                                                                                                                                                                                                                                                                                                                                                                                                                                                                                                                                                                                                                                                                                                                                                                                                                                                                                                                                                                                                                                                                                                                                                                                                                                                                                                                                                                                                                                                                                                                                                                                                                                                                                                   | Zoning:<br><b>R-RUR</b>                          | Bemarks                                                                   |                                      |                                 |  |  |
| Pub Rmks:<br>Inclusions:<br>Property Listed By:         | Remarks<br>Situated near Balzac, just minutes from Cross Iron and Costco, this exceptional 16.26-acre residentially zoned property offers a rare opportunity to own a versatile<br>and well-equipped acreage. Perfect for rural enthusiasts, hobby farmers, or those seeking a private country retreat, this stunning property is designed for both<br>comfort and functionality. **If you are an investor or developer as there are multiple additional water co-operative lines running into the property** The fully<br>finished bungalow boasts over 2,700 square feet of developed space, featuring extensive updates throughout. The spacious kitchen is a chef's dream, with granite<br>countertops, a massive island, ample counter space, stainless steel appliances, a gas range, and dual ovens. Hardwood floors flow throughout the main level,<br>adding warmth and character. On the main you'll find three well-appointed bedrooms and 1.5 bathrooms, while the lower level offers two additional bedrooms, a 3-<br>piece bathroom, and a large family room with a walk-up separate entrance—perfect for multi-generational living or added privacy. Outside, the property is fully<br>equipped for animals or recreational use, featuring a large quonset, multiple outbuildings, an animal shelter, fencing and cross-fencing, paddocks, mature trees and<br>shrubs, and strategically placed hydrants. The oversized, heated double detached garage provides ample parking and storage. Located just minutes from Balzac,<br>with easy access to Calgary and Airdrie, this property offers the perfect balance of rural tranquility and urban convenience. Don't miss this incredible opportunity!<br>n/a<br>eXp Realty |                                                  |                                                                           |                                      |                                 |  |  |