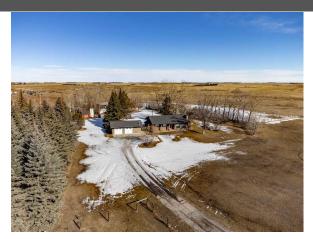

Utilities and Features

| Bedroom - Primary<br>Bedroom<br>Bedroom<br>4pc Bathroom | Main<br>Main<br>Basement<br>Main                                                                                                                                                                                                                                                                                                                                                                                                                                                                                                                                                                                                                                                                                                                                                                                                                                                                                                                                                                                                                                                                                                                                                                                                                                                                                                                                                                                                                                                                                                                                                                                                                                                                                                          | 45`8" x 34`2"<br>35`10" x 29`3"<br>49`3" x 47`0" | Bedroom<br>Bedroom<br>2pc Bathroom<br>3pc Bathroom<br>Legal/Tax/Financial | Main<br>Basement<br>Main<br>Basement | 35`6" x 29`3"<br>50`10" x 29`6" |  |  |
|---------------------------------------------------------|-------------------------------------------------------------------------------------------------------------------------------------------------------------------------------------------------------------------------------------------------------------------------------------------------------------------------------------------------------------------------------------------------------------------------------------------------------------------------------------------------------------------------------------------------------------------------------------------------------------------------------------------------------------------------------------------------------------------------------------------------------------------------------------------------------------------------------------------------------------------------------------------------------------------------------------------------------------------------------------------------------------------------------------------------------------------------------------------------------------------------------------------------------------------------------------------------------------------------------------------------------------------------------------------------------------------------------------------------------------------------------------------------------------------------------------------------------------------------------------------------------------------------------------------------------------------------------------------------------------------------------------------------------------------------------------------------------------------------------------------|--------------------------------------------------|---------------------------------------------------------------------------|--------------------------------------|---------------------------------|--|--|
| Title:<br><b>Fee Simple</b><br>Legal Desc:              | 8911540                                                                                                                                                                                                                                                                                                                                                                                                                                                                                                                                                                                                                                                                                                                                                                                                                                                                                                                                                                                                                                                                                                                                                                                                                                                                                                                                                                                                                                                                                                                                                                                                                                                                                                                                   | Zoning:<br><b>R-RUR</b>                          | Bemarks                                                                   |                                      |                                 |  |  |
| Pub Rmks:<br>Inclusions:<br>Property Listed By:         | Remarks<br>Situated near Balzac, just minutes from Cross Iron and Costco, this exceptional 16.26-acre residentially zoned property offers a rare opportunity to own a versatile<br>and well-equipped acreage. Perfect for rural enthusiasts, hobby farmers, or those seeking a private country retreat, this stunning property is designed for both<br>comfort and functionality. **If you are an investor or developer as there are multiple additional water co-operative lines running into the property** The fully<br>finished bungalow boasts over 2,700 square feet of developed space, featuring extensive updates throughout. The spacious kitchen is a chef's dream, with granite<br>countertops, a massive island, ample counter space, stainless steel appliances, a gas range, and dual ovens. Hardwood floors flow throughout the main level,<br>adding warmth and character. On the main you'll find three well-appointed bedrooms and 1.5 bathrooms, while the lower level offers two additional bedrooms, a 3-<br>piece bathroom, and a large family room with a walk-up separate entrance—perfect for multi-generational living or added privacy. Outside, the property is fully<br>equipped for animals or recreational use, featuring a large quonset, multiple outbuildings, an animal shelter, fencing and cross-fencing, paddocks, mature trees and<br>shrubs, and strategically placed hydrants. The oversized, heated double detached garage provides ample parking and storage. Located just minutes from Balzac,<br>with easy access to Calgary and Airdrie, this property offers the perfect balance of rural tranquility and urban convenience. Don't miss this incredible opportunity!<br>n/a<br>eXp Realty |                                                  |                                                                           |                                      |                                 |  |  |