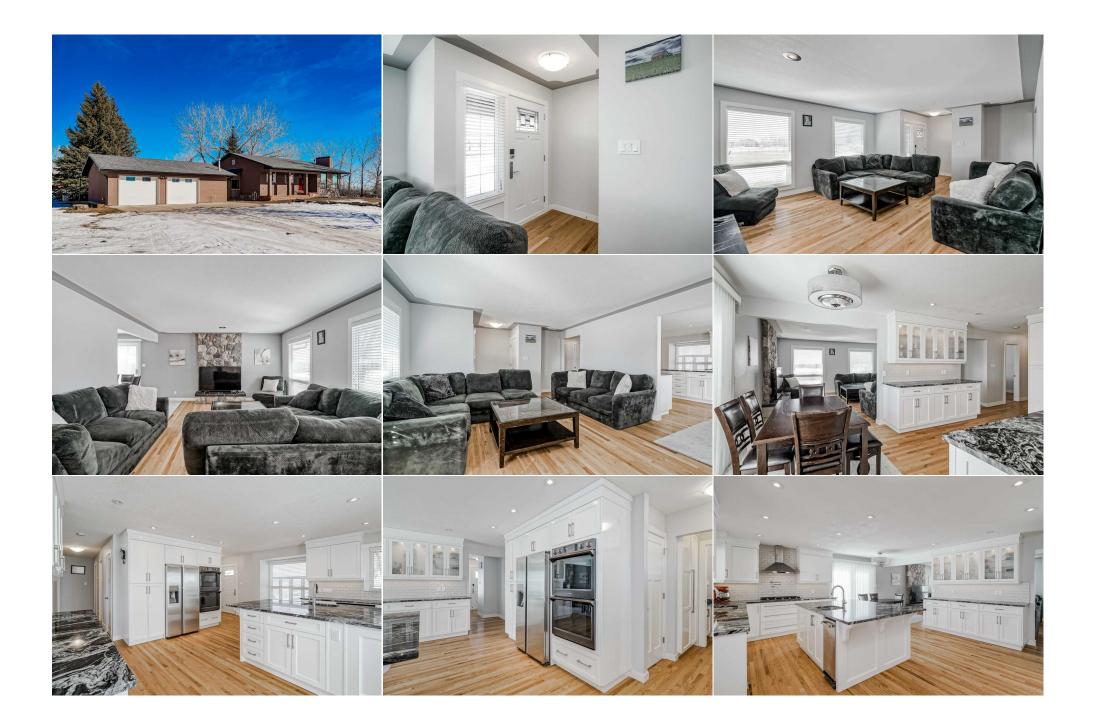

Utilities and Features

| Bedroom - Primary<br>Bedroom<br>Bedroom<br>4pc Bathroom | Main<br>Main<br>Basement<br>Main                                                                                                                                                                                                                                                                                                                                                                                                                                                                                                                                                                                                                                                                                                                                                                                                                                                                                                                                                                                                                                                                                                                                                                                                                                                                                                                                                                                                                                                                                                                                                                                                                                                                                                          | 45`8" x 34`2"<br>35`10" x 29`3"<br>49`3" x 47`0" | Bedroom<br>Bedroom<br>2pc Bathroom<br>3pc Bathroom<br>Legal/Tax/Financial | Main<br>Basement<br>Main<br>Basement | 35`6" x 29`3"<br>50`10" x 29`6" |  |  |
|---------------------------------------------------------|-------------------------------------------------------------------------------------------------------------------------------------------------------------------------------------------------------------------------------------------------------------------------------------------------------------------------------------------------------------------------------------------------------------------------------------------------------------------------------------------------------------------------------------------------------------------------------------------------------------------------------------------------------------------------------------------------------------------------------------------------------------------------------------------------------------------------------------------------------------------------------------------------------------------------------------------------------------------------------------------------------------------------------------------------------------------------------------------------------------------------------------------------------------------------------------------------------------------------------------------------------------------------------------------------------------------------------------------------------------------------------------------------------------------------------------------------------------------------------------------------------------------------------------------------------------------------------------------------------------------------------------------------------------------------------------------------------------------------------------------|--------------------------------------------------|---------------------------------------------------------------------------|--------------------------------------|---------------------------------|--|--|
| Title:<br><b>Fee Simple</b><br>Legal Desc:              | 8911540                                                                                                                                                                                                                                                                                                                                                                                                                                                                                                                                                                                                                                                                                                                                                                                                                                                                                                                                                                                                                                                                                                                                                                                                                                                                                                                                                                                                                                                                                                                                                                                                                                                                                                                                   | Zoning:<br><b>R-RUR</b>                          | Bemarks                                                                   |                                      |                                 |  |  |
| Pub Rmks:<br>Inclusions:<br>Property Listed By:         | Remarks<br>Situated near Balzac, just minutes from Cross Iron and Costco, this exceptional 16.26-acre residentially zoned property offers a rare opportunity to own a versatile<br>and well-equipped acreage. Perfect for rural enthusiasts, hobby farmers, or those seeking a private country retreat, this stunning property is designed for both<br>comfort and functionality. **If you are an investor or developer as there are multiple additional water co-operative lines running into the property** The fully<br>finished bungalow boasts over 2,700 square feet of developed space, featuring extensive updates throughout. The spacious kitchen is a chef's dream, with granite<br>countertops, a massive island, ample counter space, stainless steel appliances, a gas range, and dual ovens. Hardwood floors flow throughout the main level,<br>adding warmth and character. On the main you'll find three well-appointed bedrooms and 1.5 bathrooms, while the lower level offers two additional bedrooms, a 3-<br>piece bathroom, and a large family room with a walk-up separate entrance—perfect for multi-generational living or added privacy. Outside, the property is fully<br>equipped for animals or recreational use, featuring a large quonset, multiple outbuildings, an animal shelter, fencing and cross-fencing, paddocks, mature trees and<br>shrubs, and strategically placed hydrants. The oversized, heated double detached garage provides ample parking and storage. Located just minutes from Balzac,<br>with easy access to Calgary and Airdrie, this property offers the perfect balance of rural tranquility and urban convenience. Don't miss this incredible opportunity!<br>n/a<br>eXp Realty |                                                  |                                                                           |                                      |                                 |  |  |