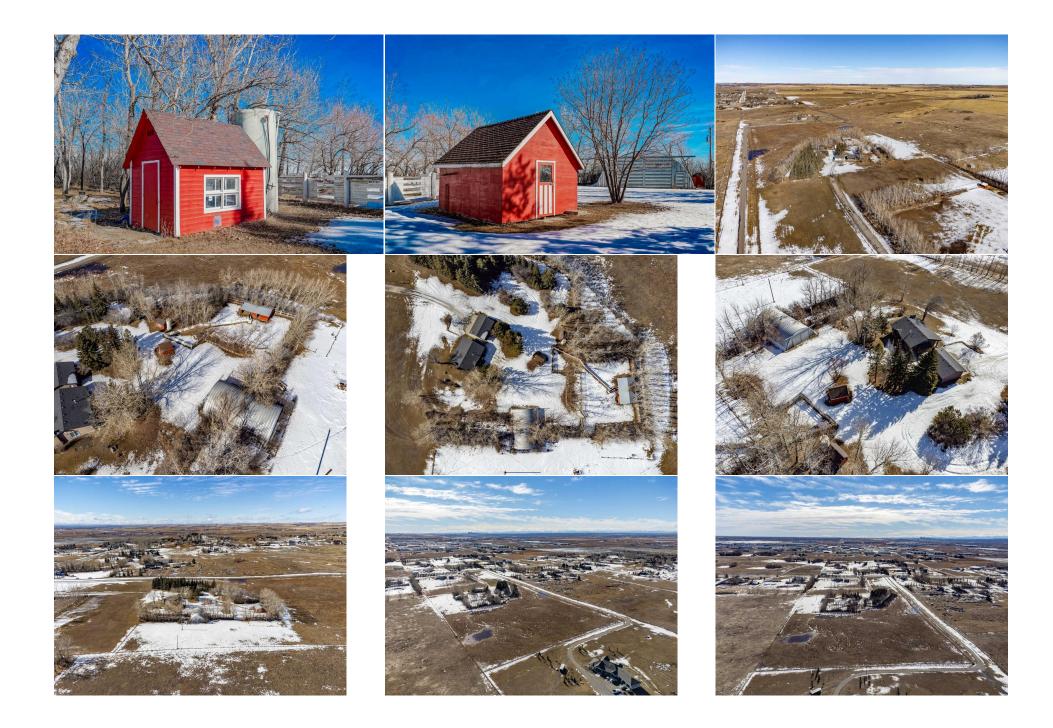

Utilities and Features

| Bedroom - Primary<br>Bedroom<br>Bedroom<br>4pc Bathroom | Main<br>Main<br>Basement<br>Main                                                                                                                                                                                                                                                                                                                                                                                                                                                                                                                                                                                                                                                                                                                                                                                                                                                                                                                                                                                                                                                                                                                                                                                                                                                                                                                                                                                                                                                                                                                                                                                                                                                                                                          | 45`8" x 34`2"<br>35`10" x 29`3"<br>49`3" x 47`0" | Bedroom<br>Bedroom<br>2pc Bathroom<br>3pc Bathroom<br>Legal/Tax/Financial | Main<br>Basement<br>Main<br>Basement | 35`6" x 29`3"<br>50`10" x 29`6" |  |  |
|---------------------------------------------------------|-------------------------------------------------------------------------------------------------------------------------------------------------------------------------------------------------------------------------------------------------------------------------------------------------------------------------------------------------------------------------------------------------------------------------------------------------------------------------------------------------------------------------------------------------------------------------------------------------------------------------------------------------------------------------------------------------------------------------------------------------------------------------------------------------------------------------------------------------------------------------------------------------------------------------------------------------------------------------------------------------------------------------------------------------------------------------------------------------------------------------------------------------------------------------------------------------------------------------------------------------------------------------------------------------------------------------------------------------------------------------------------------------------------------------------------------------------------------------------------------------------------------------------------------------------------------------------------------------------------------------------------------------------------------------------------------------------------------------------------------|--------------------------------------------------|---------------------------------------------------------------------------|--------------------------------------|---------------------------------|--|--|
| Title:<br><b>Fee Simple</b><br>Legal Desc:              | 8911540                                                                                                                                                                                                                                                                                                                                                                                                                                                                                                                                                                                                                                                                                                                                                                                                                                                                                                                                                                                                                                                                                                                                                                                                                                                                                                                                                                                                                                                                                                                                                                                                                                                                                                                                   | Zoning:<br><b>R-RUR</b>                          | Bemarks                                                                   |                                      |                                 |  |  |
| Pub Rmks:<br>Inclusions:<br>Property Listed By:         | Remarks<br>Situated near Balzac, just minutes from Cross Iron and Costco, this exceptional 16.26-acre residentially zoned property offers a rare opportunity to own a versatile<br>and well-equipped acreage. Perfect for rural enthusiasts, hobby farmers, or those seeking a private country retreat, this stunning property is designed for both<br>comfort and functionality. **If you are an investor or developer as there are multiple additional water co-operative lines running into the property** The fully<br>finished bungalow boasts over 2,700 square feet of developed space, featuring extensive updates throughout. The spacious kitchen is a chef's dream, with granite<br>countertops, a massive island, ample counter space, stainless steel appliances, a gas range, and dual ovens. Hardwood floors flow throughout the main level,<br>adding warmth and character. On the main you'll find three well-appointed bedrooms and 1.5 bathrooms, while the lower level offers two additional bedrooms, a 3-<br>piece bathroom, and a large family room with a walk-up separate entrance—perfect for multi-generational living or added privacy. Outside, the property is fully<br>equipped for animals or recreational use, featuring a large quonset, multiple outbuildings, an animal shelter, fencing and cross-fencing, paddocks, mature trees and<br>shrubs, and strategically placed hydrants. The oversized, heated double detached garage provides ample parking and storage. Located just minutes from Balzac,<br>with easy access to Calgary and Airdrie, this property offers the perfect balance of rural tranquility and urban convenience. Don't miss this incredible opportunity!<br>n/a<br>eXp Realty |                                                  |                                                                           |                                      |                                 |  |  |