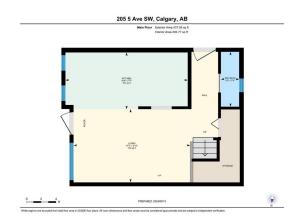

## 205 5 Avenue #104, Calgary T2E0K7

| MLS®#:<br>Status: | A2197447<br>Active | Area:<br>County: | Crescent Heights<br>Calgary | Listing<br>Date:<br>Change:                                                                                    | 02/26/25<br>None |                                             |           | \$419,900<br>n:Fort McMurray                                      |            |                                                 |                                                      |
|-------------------|--------------------|------------------|-----------------------------|----------------------------------------------------------------------------------------------------------------|------------------|---------------------------------------------|-----------|-------------------------------------------------------------------|------------|-------------------------------------------------|------------------------------------------------------|
|                   |                    |                  |                             | General Inf<br>Prop Type:<br>Sub Type:<br>City/Town:<br>Year Built:<br>Lot Informa<br>Lot Sz Ar:<br>Lot Shape: |                  | Residential<br>Apartment<br>Calgary<br>1979 |           | <u>Finished Floor Area</u><br>Abv Sqft:<br>Low Sqft:<br>Ttl Sqft: | 888<br>888 | DOM<br>O<br>Layout<br>Beds:<br>Baths:<br>Style: | 1 (1 )<br>1.5 (1 1)<br>Apartment-Multi<br>Level Unit |
|                   |                    |                  |                             | Access:<br>Lot Feat:<br>Park Feat:                                                                             |                  | Covered,Sta                                 | 11        |                                                                   |            | <u>Parking</u><br>Ttl Park:<br>Garage Sz:       | 1                                                    |
|                   |                    |                  |                             |                                                                                                                |                  | Utilities and                               | d Feature | 5                                                                 |            |                                                 |                                                      |

| Roof:                                         |         |                                                                                                                         |                                  | Construction:                                              |                 |                                  |  |  |  |  |
|-----------------------------------------------|---------|-------------------------------------------------------------------------------------------------------------------------|----------------------------------|------------------------------------------------------------|-----------------|----------------------------------|--|--|--|--|
| Heating:                                      | Boiler  |                                                                                                                         |                                  | Mixed                                                      |                 |                                  |  |  |  |  |
| Sewer:                                        |         |                                                                                                                         |                                  | Flooring:                                                  |                 |                                  |  |  |  |  |
| Ext Feat:                                     | Balcony |                                                                                                                         | Tile,Vinyl                       |                                                            |                 |                                  |  |  |  |  |
|                                               |         |                                                                                                                         |                                  | Water Source:                                              |                 |                                  |  |  |  |  |
|                                               |         |                                                                                                                         | Fnd/Bsmt:                        |                                                            |                 |                                  |  |  |  |  |
| Kitchen Appl:<br>Int Feat:                    |         | Dishwasher,Dryer,Electric Range,Refrigerator,Washer,Window Coverings<br>Kitchen Island,Open Floorplan,Separate Entrance |                                  |                                                            |                 |                                  |  |  |  |  |
|                                               |         |                                                                                                                         |                                  |                                                            |                 |                                  |  |  |  |  |
| Utilities:                                    |         |                                                                                                                         |                                  |                                                            |                 |                                  |  |  |  |  |
| Utilities:                                    |         |                                                                                                                         |                                  | Room Information                                           |                 |                                  |  |  |  |  |
|                                               |         | Level                                                                                                                   | Dimensions                       |                                                            | Level           | Dimensions                       |  |  |  |  |
| Utilities:<br><u>Room</u><br>2pc Bathroom     | 1       | <u>Level</u><br>Main                                                                                                    | <u>Dimensions</u><br>0`0" x 0`0" | Room Information<br><u>Room</u><br><b>4pc Ensuite bath</b> | Level<br>Second | <u>Dimensions</u><br>0`0" x 0`0" |  |  |  |  |
| <u>Room</u>                                   |         |                                                                                                                         |                                  | Room                                                       |                 |                                  |  |  |  |  |
| <u>Room</u><br>2pc Bathroom                   |         | Main                                                                                                                    | 0`0" x 0`0"                      | <u>Room</u><br><b>4pc Ensuite bath</b>                     | Second          | 0`0" x 0`0"                      |  |  |  |  |
| <u>Room</u><br>2pc Bathroom<br>Eat in Kitchen |         | Main<br>Main                                                                                                            | 0`0" x 0`0"<br>7`7" x 16`4"      | <u>Room</u><br>4pc Ensuite bath<br>Living Room             | Second<br>Main  | 0`0" x 0`0"<br>9`10" x 15`7"     |  |  |  |  |