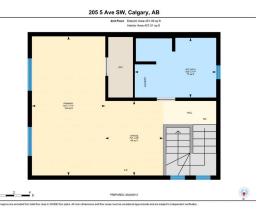

## 205 5 Avenue #104, Calgary T2E0K7

| MLS®#:<br>Status: | A2197447<br>Active | Area:<br>County: | Crescent Heights<br>Calgary | Listing<br>Date:<br>Change:                                                                                    | 02/26/25<br>None |                                             |           | \$419,900<br>n:Fort McMurray                                      |            |                                                 |                                                      |
|-------------------|--------------------|------------------|-----------------------------|----------------------------------------------------------------------------------------------------------------|------------------|---------------------------------------------|-----------|-------------------------------------------------------------------|------------|-------------------------------------------------|------------------------------------------------------|
|                   |                    |                  |                             | General Inf<br>Prop Type:<br>Sub Type:<br>City/Town:<br>Year Built:<br>Lot Informa<br>Lot Sz Ar:<br>Lot Shape: |                  | Residential<br>Apartment<br>Calgary<br>1979 |           | <u>Finished Floor Area</u><br>Abv Sqft:<br>Low Sqft:<br>Ttl Sqft: | 888<br>888 | DOM<br>O<br>Layout<br>Beds:<br>Baths:<br>Style: | 1 (1 )<br>1.5 (1 1)<br>Apartment-Multi<br>Level Unit |
|                   |                    |                  |                             | Access:<br>Lot Feat:<br>Park Feat:                                                                             |                  | Covered,Sta                                 | 11        |                                                                   |            | <u>Parking</u><br>Ttl Park:<br>Garage Sz:       | 1                                                    |
|                   |                    |                  |                             |                                                                                                                |                  | Utilities and                               | d Feature | 5                                                                 |            |                                                 |                                                      |

| Roof:                                         |         |                                                                                                                         |                                  | Construction:                                              |                 |                                  |  |  |  |  |
|-----------------------------------------------|---------|-------------------------------------------------------------------------------------------------------------------------|----------------------------------|------------------------------------------------------------|-----------------|----------------------------------|--|--|--|--|
| Heating:                                      | Boiler  |                                                                                                                         |                                  | Mixed                                                      |                 |                                  |  |  |  |  |
| Sewer:                                        |         |                                                                                                                         |                                  | Flooring:                                                  |                 |                                  |  |  |  |  |
| Ext Feat:                                     | Balcony |                                                                                                                         | Tile,Vinyl                       |                                                            |                 |                                  |  |  |  |  |
|                                               |         |                                                                                                                         |                                  | Water Source:                                              |                 |                                  |  |  |  |  |
|                                               |         |                                                                                                                         | Fnd/Bsmt:                        |                                                            |                 |                                  |  |  |  |  |
| Kitchen Appl:<br>Int Feat:                    |         | Dishwasher,Dryer,Electric Range,Refrigerator,Washer,Window Coverings<br>Kitchen Island,Open Floorplan,Separate Entrance |                                  |                                                            |                 |                                  |  |  |  |  |
|                                               |         |                                                                                                                         |                                  |                                                            |                 |                                  |  |  |  |  |
| Utilities:                                    |         |                                                                                                                         |                                  |                                                            |                 |                                  |  |  |  |  |
| Utilities:                                    |         |                                                                                                                         |                                  | Room Information                                           |                 |                                  |  |  |  |  |
|                                               |         | Level                                                                                                                   | Dimensions                       |                                                            | Level           | Dimensions                       |  |  |  |  |
| Utilities:<br><u>Room</u><br>2pc Bathroom     | 1       | <u>Level</u><br>Main                                                                                                    | <u>Dimensions</u><br>0`0" x 0`0" | Room Information<br><u>Room</u><br><b>4pc Ensuite bath</b> | Level<br>Second | <u>Dimensions</u><br>0`0" x 0`0" |  |  |  |  |
| <u>Room</u>                                   |         |                                                                                                                         |                                  | Room                                                       |                 |                                  |  |  |  |  |
| <u>Room</u><br>2pc Bathroom                   |         | Main                                                                                                                    | 0`0" x 0`0"                      | <u>Room</u><br><b>4pc Ensuite bath</b>                     | Second          | 0`0" x 0`0"                      |  |  |  |  |
| <u>Room</u><br>2pc Bathroom<br>Eat in Kitchen |         | Main<br>Main                                                                                                            | 0`0" x 0`0"<br>7`7" x 16`4"      | <u>Room</u><br>4pc Ensuite bath<br>Living Room             | Second<br>Main  | 0`0" x 0`0"<br>9`10" x 15`7"     |  |  |  |  |