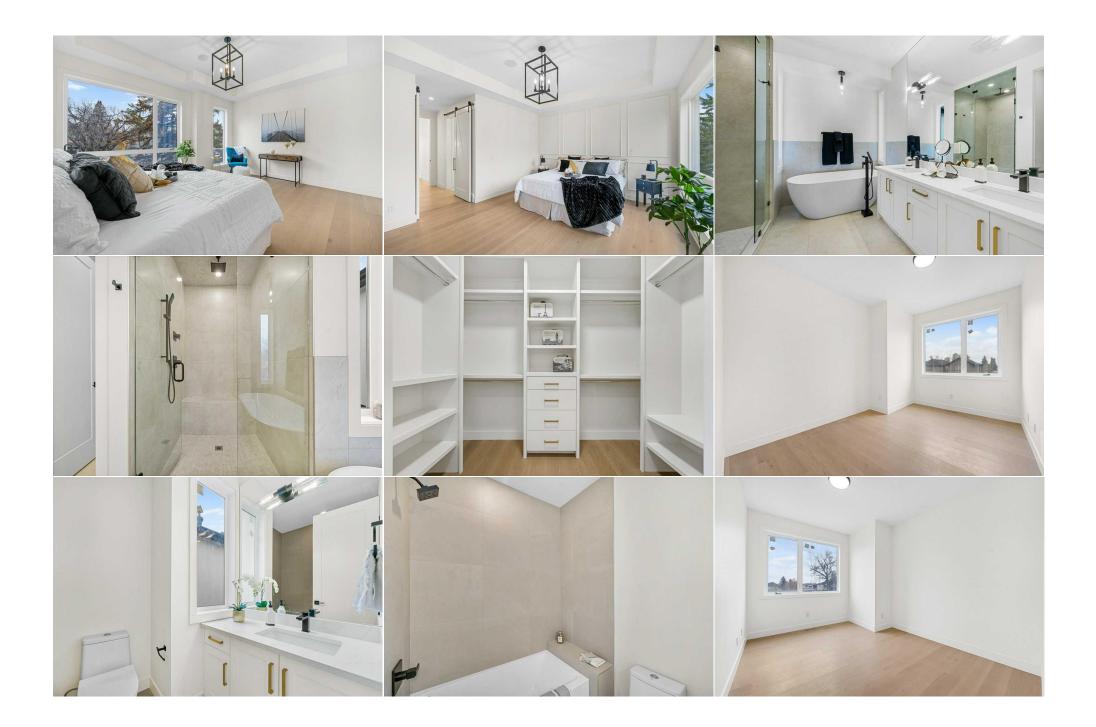

## 1410 43 Street, Calgary T3C 2A2

| MLS®#:  | A2197450 | Area:   | Rosscarrock | Listing<br>Date:                                                                                 | 02/26/25 |                                                         | List Price: | \$1,098,000                                                       |                      |                                                        |                                   |
|---------|----------|---------|-------------|--------------------------------------------------------------------------------------------------|----------|---------------------------------------------------------|-------------|-------------------------------------------------------------------|----------------------|--------------------------------------------------------|-----------------------------------|
| Status: | Active   | County: | Calgary     | Change:                                                                                          | None     |                                                         | Associatio  | n: Fort McMurray                                                  |                      |                                                        |                                   |
|         |          |         |             | General Inf<br>Prop Type:<br>Sub Type:<br>City/Town:<br>Year Built:<br>Lot Informa<br>Lot Sz Ar: | ation    | Residentia<br>Detached<br>Calgary<br>2024<br>3,056 sqft |             | <u>Finished Floor Area</u><br>Abv Sqft:<br>Low Sqft:<br>Ttl Sqft: | 2,066<br>2,066       | DOM<br><b>0</b><br>Layout<br>Beds:<br>Baths:<br>Style: | 4 (3 1 )<br>3.5 (3 1)<br>2 Storey |
|         |          | +       |             | Lot Shape:<br>Access:<br>Lot Feat:<br>Park Feat:                                                 |          | Back Lane,<br>Double Ga                                 |             |                                                                   | aped,Rectangular Lot | <u>Parking</u><br>Ttl Park:<br>Garage Sz:              | 2<br>2                            |

Utilities and Features

| Roof:         | Asphalt Shingle                              | Construction:                                                                     |
|---------------|----------------------------------------------|-----------------------------------------------------------------------------------|
| Heating:      | Forced Air, Natural Gas                      | Brick,Composite Siding,Stucco,Wood Frame                                          |
| Sewer:        |                                              | Flooring:                                                                         |
| Ext Feat:     | Balcony,BBQ gas line                         | Hardwood                                                                          |
|               |                                              | Water Source:                                                                     |
|               |                                              | Fnd/Bsmt:                                                                         |
|               |                                              | Poured Concrete                                                                   |
| Kitchen Appl: | Built-In Oven,Dishwasher,Gas Cooktop,Mi      | crowave,Range Hood,Refrigerator,See Remarks,Washer/Dryer                          |
| Int Feat:     | Built-in Features, Closet Organizers, Double | e Vanity, High Ceilings, Kitchen Island, Open Floorplan, Quartz Counters, Storage |
| Utilities:    |                                              |                                                                                   |