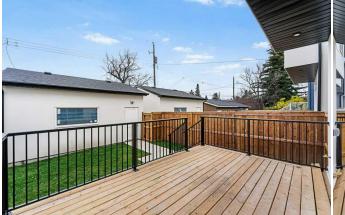

## 1410 43 Street, Calgary T3C 2A2

| MLS®#:  | A2197450 | Area:   | Rosscarrock | Listing<br>Date:                                                                                 | 02/26/25 |                                                         | List Price: | \$1,098,000                                                       |                      |                                                        |                                   |
|---------|----------|---------|-------------|--------------------------------------------------------------------------------------------------|----------|---------------------------------------------------------|-------------|-------------------------------------------------------------------|----------------------|--------------------------------------------------------|-----------------------------------|
| Status: | Active   | County: | Calgary     | Change:                                                                                          | None     |                                                         | Associatio  | n: Fort McMurray                                                  |                      |                                                        |                                   |
|         |          |         |             | General Inf<br>Prop Type:<br>Sub Type:<br>City/Town:<br>Year Built:<br>Lot Informa<br>Lot Sz Ar: | ation    | Residentia<br>Detached<br>Calgary<br>2024<br>3,056 sqft |             | <u>Finished Floor Area</u><br>Abv Sqft:<br>Low Sqft:<br>Ttl Sqft: | 2,066<br>2,066       | DOM<br><b>0</b><br>Layout<br>Beds:<br>Baths:<br>Style: | 4 (3 1 )<br>3.5 (3 1)<br>2 Storey |
|         |          | +       |             | Lot Shape:<br>Access:<br>Lot Feat:<br>Park Feat:                                                 |          | Back Lane,<br>Double Ga                                 |             |                                                                   | aped,Rectangular Lot | <u>Parking</u><br>Ttl Park:<br>Garage Sz:              | 2<br>2                            |

Utilities and Features

| Roof:         | Asphalt Shingle                              | Construction:                                                                     |
|---------------|----------------------------------------------|-----------------------------------------------------------------------------------|
| Heating:      | Forced Air, Natural Gas                      | Brick,Composite Siding,Stucco,Wood Frame                                          |
| Sewer:        |                                              | Flooring:                                                                         |
| Ext Feat:     | Balcony,BBQ gas line                         | Hardwood                                                                          |
|               |                                              | Water Source:                                                                     |
|               |                                              | Fnd/Bsmt:                                                                         |
|               |                                              | Poured Concrete                                                                   |
| Kitchen Appl: | Built-In Oven,Dishwasher,Gas Cooktop,Mi      | crowave,Range Hood,Refrigerator,See Remarks,Washer/Dryer                          |
| Int Feat:     | Built-in Features, Closet Organizers, Double | e Vanity, High Ceilings, Kitchen Island, Open Floorplan, Quartz Counters, Storage |
| Utilities:    |                                              |                                                                                   |