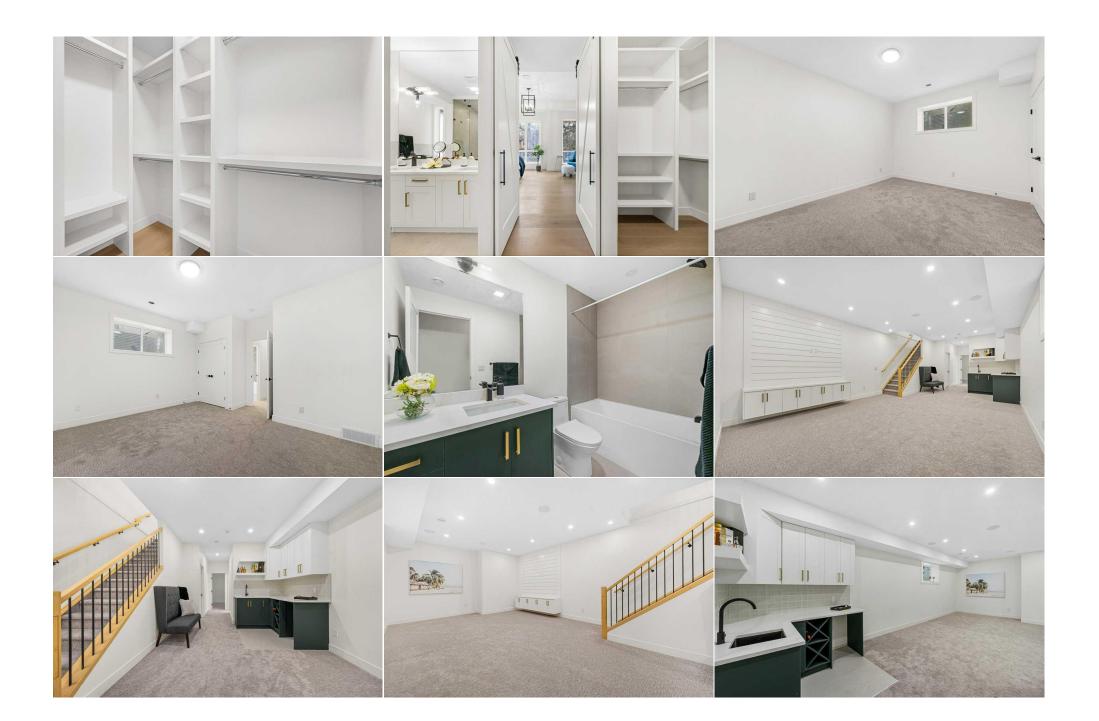

## 1410 43 Street, Calgary T3C 2A2

| MLS®#:  | A2197450 | Area:   | Rosscarrock | Listing<br>Date:                                                                                 | 02/26/25 |                                                         | List Price: | \$1,098,000                                                       |                      |                                                        |                                   |
|---------|----------|---------|-------------|--------------------------------------------------------------------------------------------------|----------|---------------------------------------------------------|-------------|-------------------------------------------------------------------|----------------------|--------------------------------------------------------|-----------------------------------|
| Status: | Active   | County: | Calgary     | Change:                                                                                          | None     |                                                         | Associatio  | n: Fort McMurray                                                  |                      |                                                        |                                   |
|         |          |         |             | General Inf<br>Prop Type:<br>Sub Type:<br>City/Town:<br>Year Built:<br>Lot Informa<br>Lot Sz Ar: | ation    | Residentia<br>Detached<br>Calgary<br>2024<br>3,056 sqft |             | <u>Finished Floor Area</u><br>Abv Sqft:<br>Low Sqft:<br>Ttl Sqft: | 2,066<br>2,066       | DOM<br><b>0</b><br>Layout<br>Beds:<br>Baths:<br>Style: | 4 (3 1 )<br>3.5 (3 1)<br>2 Storey |
|         |          | +       |             | Lot Shape:<br>Access:<br>Lot Feat:<br>Park Feat:                                                 |          | Back Lane,<br>Double Ga                                 |             |                                                                   | aped,Rectangular Lot | <u>Parking</u><br>Ttl Park:<br>Garage Sz:              | 2<br>2                            |

Utilities and Features

| Roof:         | Asphalt Shingle                              | Construction:                                                                     |
|---------------|----------------------------------------------|-----------------------------------------------------------------------------------|
| Heating:      | Forced Air, Natural Gas                      | Brick,Composite Siding,Stucco,Wood Frame                                          |
| Sewer:        |                                              | Flooring:                                                                         |
| Ext Feat:     | Balcony,BBQ gas line                         | Hardwood                                                                          |
|               |                                              | Water Source:                                                                     |
|               |                                              | Fnd/Bsmt:                                                                         |
|               |                                              | Poured Concrete                                                                   |
| Kitchen Appl: | Built-In Oven,Dishwasher,Gas Cooktop,Mi      | crowave,Range Hood,Refrigerator,See Remarks,Washer/Dryer                          |
| Int Feat:     | Built-in Features, Closet Organizers, Double | e Vanity, High Ceilings, Kitchen Island, Open Floorplan, Quartz Counters, Storage |
| Utilities:    |                                              |                                                                                   |