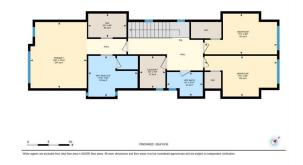

## 1410 43 Street, Calgary T3C 2A2

| MLS®#:  | A2197450 | Area:   | Rosscarrock | Listing<br>Date:                                                                                 | 02/26/25 |                                                         | List Price: | \$1,098,000                                                       |                      |                                                        |                                   |
|---------|----------|---------|-------------|--------------------------------------------------------------------------------------------------|----------|---------------------------------------------------------|-------------|-------------------------------------------------------------------|----------------------|--------------------------------------------------------|-----------------------------------|
| Status: | Active   | County: | Calgary     | Change:                                                                                          | None     |                                                         | Associatio  | n: Fort McMurray                                                  |                      |                                                        |                                   |
|         |          |         |             | General Inf<br>Prop Type:<br>Sub Type:<br>City/Town:<br>Year Built:<br>Lot Informa<br>Lot Sz Ar: | ation    | Residentia<br>Detached<br>Calgary<br>2024<br>3,056 sqft |             | <u>Finished Floor Area</u><br>Abv Sqft:<br>Low Sqft:<br>Ttl Sqft: | 2,066<br>2,066       | DOM<br><b>0</b><br>Layout<br>Beds:<br>Baths:<br>Style: | 4 (3 1 )<br>3.5 (3 1)<br>2 Storey |
|         |          | +       |             | Lot Shape:<br>Access:<br>Lot Feat:<br>Park Feat:                                                 |          | Back Lane,<br>Double Ga                                 |             |                                                                   | aped,Rectangular Lot | <u>Parking</u><br>Ttl Park:<br>Garage Sz:              | 2<br>2                            |