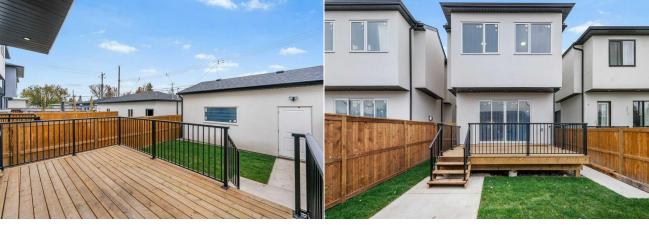

## 1410 43 Street, Calgary T3C 2A2

| MLS®#:  | A2197450 | Area:   | Rosscarrock | Listing<br>Date:                                                                                 | 02/26/25 |                                                         | List Price: | \$1,098,000                                                       |                      |                                                        |                                   |
|---------|----------|---------|-------------|--------------------------------------------------------------------------------------------------|----------|---------------------------------------------------------|-------------|-------------------------------------------------------------------|----------------------|--------------------------------------------------------|-----------------------------------|
| Status: | Active   | County: | Calgary     | Change:                                                                                          | None     |                                                         | Associatio  | n: Fort McMurray                                                  |                      |                                                        |                                   |
|         |          |         |             | General Inf<br>Prop Type:<br>Sub Type:<br>City/Town:<br>Year Built:<br>Lot Informa<br>Lot Sz Ar: | ation    | Residentia<br>Detached<br>Calgary<br>2024<br>3,056 sqft |             | <u>Finished Floor Area</u><br>Abv Sqft:<br>Low Sqft:<br>Ttl Sqft: | 2,066<br>2,066       | DOM<br><b>0</b><br>Layout<br>Beds:<br>Baths:<br>Style: | 4 (3 1 )<br>3.5 (3 1)<br>2 Storey |
|         |          | +       |             | Lot Shape:<br>Access:<br>Lot Feat:<br>Park Feat:                                                 |          | Back Lane,<br>Double Ga                                 |             |                                                                   | aped,Rectangular Lot | <u>Parking</u><br>Ttl Park:<br>Garage Sz:              | 2<br>2                            |

Utilities and Features

| Roof:         | Asphalt Shingle                              | Construction:                                                                     |
|---------------|----------------------------------------------|-----------------------------------------------------------------------------------|
| Heating:      | Forced Air, Natural Gas                      | Brick,Composite Siding,Stucco,Wood Frame                                          |
| Sewer:        |                                              | Flooring:                                                                         |
| Ext Feat:     | Balcony,BBQ gas line                         | Hardwood                                                                          |
|               |                                              | Water Source:                                                                     |
|               |                                              | Fnd/Bsmt:                                                                         |
|               |                                              | Poured Concrete                                                                   |
| Kitchen Appl: | Built-In Oven,Dishwasher,Gas Cooktop,Mi      | crowave,Range Hood,Refrigerator,See Remarks,Washer/Dryer                          |
| Int Feat:     | Built-in Features, Closet Organizers, Double | e Vanity, High Ceilings, Kitchen Island, Open Floorplan, Quartz Counters, Storage |
| Utilities:    |                                              |                                                                                   |