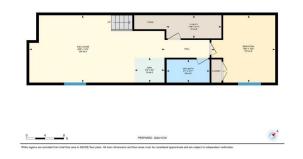

## 1410 43 Street, Calgary T3C 2A2

| MLS®#:  | A2197450 | Area:   | Rosscarrock | Listing<br>Date:                                                                                 | 02/26/25 |                                                         | List Price: | \$1,098,000                                                       |                      |                                                        |                                   |
|---------|----------|---------|-------------|--------------------------------------------------------------------------------------------------|----------|---------------------------------------------------------|-------------|-------------------------------------------------------------------|----------------------|--------------------------------------------------------|-----------------------------------|
| Status: | Active   | County: | Calgary     | Change:                                                                                          | None     |                                                         | Associatio  | n: Fort McMurray                                                  |                      |                                                        |                                   |
|         |          |         |             | General Inf<br>Prop Type:<br>Sub Type:<br>City/Town:<br>Year Built:<br>Lot Informa<br>Lot Sz Ar: | ation    | Residentia<br>Detached<br>Calgary<br>2024<br>3,056 sqft |             | <u>Finished Floor Area</u><br>Abv Sqft:<br>Low Sqft:<br>Ttl Sqft: | 2,066<br>2,066       | DOM<br><b>0</b><br>Layout<br>Beds:<br>Baths:<br>Style: | 4 (3 1 )<br>3.5 (3 1)<br>2 Storey |
|         |          | +       |             | Lot Shape:<br>Access:<br>Lot Feat:<br>Park Feat:                                                 |          | Back Lane,<br>Double Ga                                 |             |                                                                   | aped,Rectangular Lot | <u>Parking</u><br>Ttl Park:<br>Garage Sz:              | 2<br>2                            |