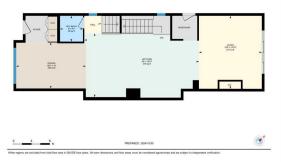

## 1410 43 Street, Calgary T3C 2A2

| MLS®#:  | A2197450 | Area:   | Rosscarrock | Listing<br>Date:                                                                                 | 02/26/25 |                                                         | List Price: | \$1,098,000                                                       |                      |                                                        |                                   |
|---------|----------|---------|-------------|--------------------------------------------------------------------------------------------------|----------|---------------------------------------------------------|-------------|-------------------------------------------------------------------|----------------------|--------------------------------------------------------|-----------------------------------|
| Status: | Active   | County: | Calgary     | Change:                                                                                          | None     |                                                         | Associatio  | n: Fort McMurray                                                  |                      |                                                        |                                   |
|         |          |         |             | General Inf<br>Prop Type:<br>Sub Type:<br>City/Town:<br>Year Built:<br>Lot Informa<br>Lot Sz Ar: | ation    | Residentia<br>Detached<br>Calgary<br>2024<br>3,056 sqft |             | <u>Finished Floor Area</u><br>Abv Sqft:<br>Low Sqft:<br>Ttl Sqft: | 2,066<br>2,066       | DOM<br><b>0</b><br>Layout<br>Beds:<br>Baths:<br>Style: | 4 (3 1 )<br>3.5 (3 1)<br>2 Storey |
|         |          | +       |             | Lot Shape:<br>Access:<br>Lot Feat:<br>Park Feat:                                                 |          | Back Lane,<br>Double Ga                                 |             |                                                                   | aped,Rectangular Lot | <u>Parking</u><br>Ttl Park:<br>Garage Sz:              | 2<br>2                            |