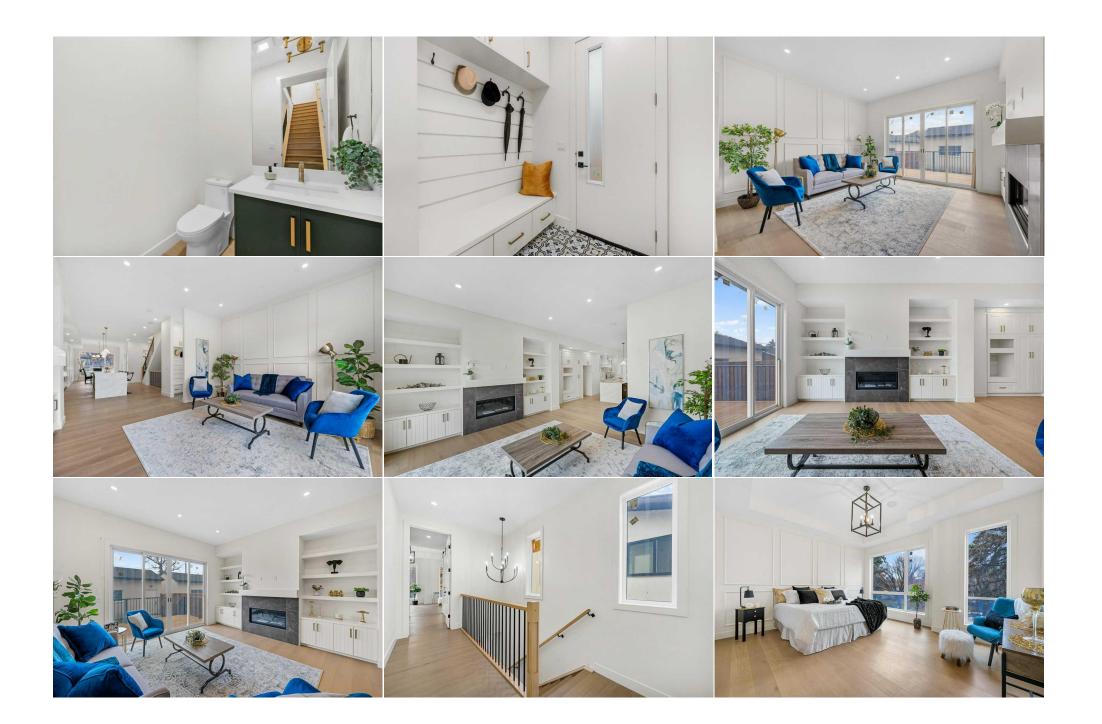

## 1410 43 Street, Calgary T3C 2A2

| MLS®#:  | A2197450 | Area:   | Rosscarrock | Listing<br>Date:                                                                                 | 02/26/25 |                                                         | List Price: | \$1,098,000                                                       |                      |                                                        |                                   |
|---------|----------|---------|-------------|--------------------------------------------------------------------------------------------------|----------|---------------------------------------------------------|-------------|-------------------------------------------------------------------|----------------------|--------------------------------------------------------|-----------------------------------|
| Status: | Active   | County: | Calgary     | Change:                                                                                          | None     |                                                         | Associatio  | n: Fort McMurray                                                  |                      |                                                        |                                   |
|         |          |         |             | General Inf<br>Prop Type:<br>Sub Type:<br>City/Town:<br>Year Built:<br>Lot Informa<br>Lot Sz Ar: | ation    | Residentia<br>Detached<br>Calgary<br>2024<br>3,056 sqft |             | <u>Finished Floor Area</u><br>Abv Sqft:<br>Low Sqft:<br>Ttl Sqft: | 2,066<br>2,066       | DOM<br><b>0</b><br>Layout<br>Beds:<br>Baths:<br>Style: | 4 (3 1 )<br>3.5 (3 1)<br>2 Storey |
|         |          | +       |             | Lot Shape:<br>Access:<br>Lot Feat:<br>Park Feat:                                                 |          | Back Lane,<br>Double Ga                                 |             |                                                                   | aped,Rectangular Lot | <u>Parking</u><br>Ttl Park:<br>Garage Sz:              | 2<br>2                            |

Utilities and Features

| Roof:         | Asphalt Shingle                              | Construction:                                                                     |
|---------------|----------------------------------------------|-----------------------------------------------------------------------------------|
| Heating:      | Forced Air, Natural Gas                      | Brick,Composite Siding,Stucco,Wood Frame                                          |
| Sewer:        |                                              | Flooring:                                                                         |
| Ext Feat:     | Balcony,BBQ gas line                         | Hardwood                                                                          |
|               |                                              | Water Source:                                                                     |
|               |                                              | Fnd/Bsmt:                                                                         |
|               |                                              | Poured Concrete                                                                   |
| Kitchen Appl: | Built-In Oven,Dishwasher,Gas Cooktop,Mi      | crowave,Range Hood,Refrigerator,See Remarks,Washer/Dryer                          |
| Int Feat:     | Built-in Features, Closet Organizers, Double | e Vanity, High Ceilings, Kitchen Island, Open Floorplan, Quartz Counters, Storage |
| Utilities:    |                                              |                                                                                   |