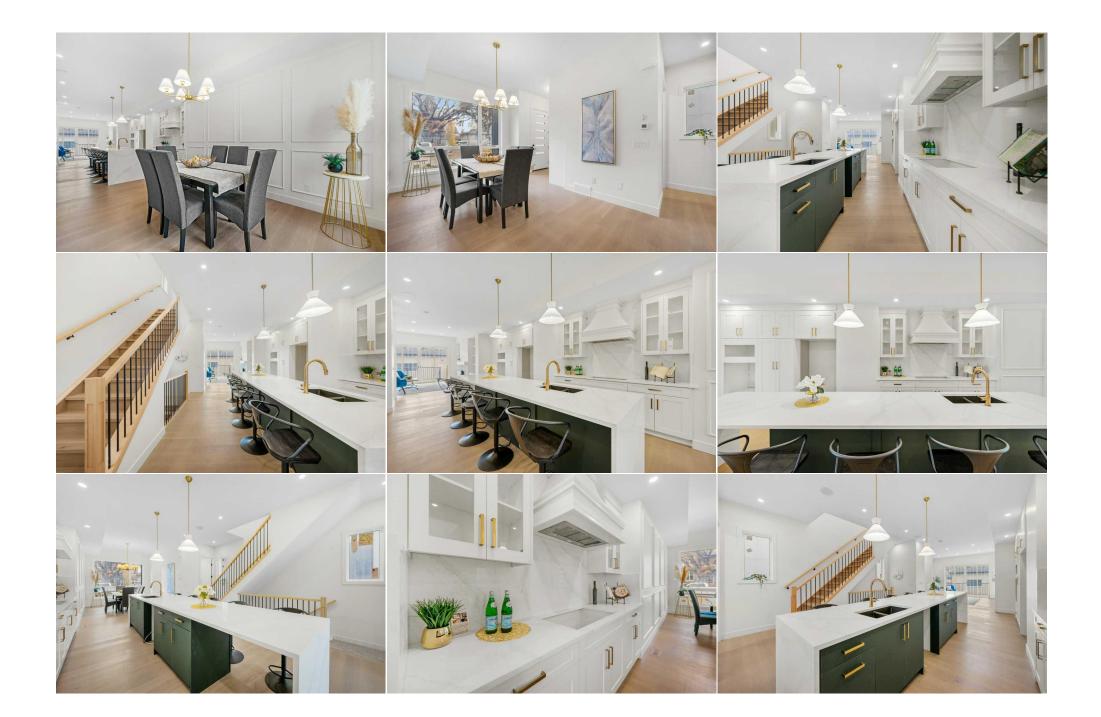

## 1410 43 Street, Calgary T3C 2A2

| MLS®#:  | A2197450 | Area:   | Rosscarrock | Listing<br>Date:                                                                                 | 02/26/25 |                                                         | List Price: | \$1,098,000                                                       |                      |                                                        |                                   |
|---------|----------|---------|-------------|--------------------------------------------------------------------------------------------------|----------|---------------------------------------------------------|-------------|-------------------------------------------------------------------|----------------------|--------------------------------------------------------|-----------------------------------|
| Status: | Active   | County: | Calgary     | Change:                                                                                          | None     |                                                         | Associatio  | n: Fort McMurray                                                  |                      |                                                        |                                   |
|         |          |         |             | General Inf<br>Prop Type:<br>Sub Type:<br>City/Town:<br>Year Built:<br>Lot Informa<br>Lot Sz Ar: | ation    | Residentia<br>Detached<br>Calgary<br>2024<br>3,056 sqft |             | <u>Finished Floor Area</u><br>Abv Sqft:<br>Low Sqft:<br>Ttl Sqft: | 2,066<br>2,066       | DOM<br><b>0</b><br>Layout<br>Beds:<br>Baths:<br>Style: | 4 (3 1 )<br>3.5 (3 1)<br>2 Storey |
|         |          | +       |             | Lot Shape:<br>Access:<br>Lot Feat:<br>Park Feat:                                                 |          | Back Lane,<br>Double Ga                                 |             |                                                                   | aped,Rectangular Lot | <u>Parking</u><br>Ttl Park:<br>Garage Sz:              | 2<br>2                            |

Utilities and Features

| Roof:         | Asphalt Shingle                              | Construction:                                                                     |
|---------------|----------------------------------------------|-----------------------------------------------------------------------------------|
| Heating:      | Forced Air, Natural Gas                      | Brick,Composite Siding,Stucco,Wood Frame                                          |
| Sewer:        |                                              | Flooring:                                                                         |
| Ext Feat:     | Balcony,BBQ gas line                         | Hardwood                                                                          |
|               |                                              | Water Source:                                                                     |
|               |                                              | Fnd/Bsmt:                                                                         |
|               |                                              | Poured Concrete                                                                   |
| Kitchen Appl: | Built-In Oven,Dishwasher,Gas Cooktop,Mi      | crowave,Range Hood,Refrigerator,See Remarks,Washer/Dryer                          |
| Int Feat:     | Built-in Features, Closet Organizers, Double | e Vanity, High Ceilings, Kitchen Island, Open Floorplan, Quartz Counters, Storage |
| Utilities:    |                                              |                                                                                   |