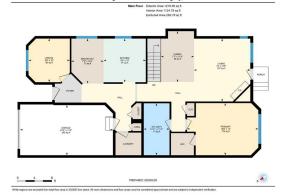

| Roof:                                                                                            | Asphalt Shingle | _        |               | Construction:                 |          |                |
|--------------------------------------------------------------------------------------------------|-----------------|----------|---------------|-------------------------------|----------|----------------|
|                                                                                                  |                 | e        |               |                               |          |                |
| Heating:                                                                                         | Forced Air      |          |               | Vinyl Siding,Wood Frame       |          |                |
| Sewer:                                                                                           |                 |          |               | Flooring:                     |          |                |
| Ext Feat:                                                                                        | None            |          |               | Carpet,Vinyl Plank            |          |                |
|                                                                                                  |                 |          |               | Water Source:                 |          |                |
|                                                                                                  |                 |          |               | Fnd/Bsmt:                     |          |                |
|                                                                                                  |                 |          |               | Poured Concrete               |          |                |
| Kitchen Appl: Dishwasher, Dryer, Microwave Hood Fan, Refrigerator, Stove(s), Washer, Window Cove |                 |          |               | ve(s),Washer,Window Coverings |          |                |
| Int Feat: Granite Counters, See Remarks                                                          |                 |          |               |                               |          |                |
| Utilities:                                                                                       |                 |          |               |                               |          |                |
|                                                                                                  |                 |          |               | Room Information              |          |                |
| Room                                                                                             |                 | Level    | Dimensions    | Room                          | Level    | Dimensions     |
| Living Room                                                                                      |                 | Main     | 13`0" x 14`5" | Bedroom - Primary             | Main     | 1`5" x 12`0"   |
| Dining Room                                                                                      |                 | Main     | 7`7" x 11`8"  | Kitchen                       | Main     | 9`9" x 10`0"   |
| Breakfast Noo                                                                                    | ok              | Main     | 7`5" x 10`4"  | Office                        | Main     | 9`6" x 10`0"   |
| 4pc Bathroom                                                                                     |                 | Main     |               | Storage                       | Basement | 13`0" x 136`0" |
| Bedroom                                                                                          | •               | Basement | 14`4" x 13`6" | Bedroom                       | Basement | 14`6" x 10`6"  |
| Deuroolli                                                                                        |                 | Dasement | 14 4 X 13 0   | Deurovill                     | Dasement | 14 0 X 10 0    |

| Game Room                | Basement                                                                                                                                                                                                                                                                                                                                                                                                                                                                                                                                                                                                                                                                                                                                                                                                                                                                                                                                                                                                                                                                               | 14`11" x 15`1"              | <b>3pc Bathroom</b><br>Legal/Tax/Financial                                                                                                                                                                                                                                                                                                                                                      | Basement |
|--------------------------|----------------------------------------------------------------------------------------------------------------------------------------------------------------------------------------------------------------------------------------------------------------------------------------------------------------------------------------------------------------------------------------------------------------------------------------------------------------------------------------------------------------------------------------------------------------------------------------------------------------------------------------------------------------------------------------------------------------------------------------------------------------------------------------------------------------------------------------------------------------------------------------------------------------------------------------------------------------------------------------------------------------------------------------------------------------------------------------|-----------------------------|-------------------------------------------------------------------------------------------------------------------------------------------------------------------------------------------------------------------------------------------------------------------------------------------------------------------------------------------------------------------------------------------------|----------|
| Condo Fee:               |                                                                                                                                                                                                                                                                                                                                                                                                                                                                                                                                                                                                                                                                                                                                                                                                                                                                                                                                                                                                                                                                                        | Title:                      |                                                                                                                                                                                                                                                                                                                                                                                                 | Zoning:  |
| \$333                    |                                                                                                                                                                                                                                                                                                                                                                                                                                                                                                                                                                                                                                                                                                                                                                                                                                                                                                                                                                                                                                                                                        | Fee Simple                  |                                                                                                                                                                                                                                                                                                                                                                                                 | M-CG     |
|                          |                                                                                                                                                                                                                                                                                                                                                                                                                                                                                                                                                                                                                                                                                                                                                                                                                                                                                                                                                                                                                                                                                        | Fee Freq:<br><b>Monthly</b> |                                                                                                                                                                                                                                                                                                                                                                                                 |          |
| Legal Desc:              | 9510027                                                                                                                                                                                                                                                                                                                                                                                                                                                                                                                                                                                                                                                                                                                                                                                                                                                                                                                                                                                                                                                                                |                             |                                                                                                                                                                                                                                                                                                                                                                                                 |          |
|                          |                                                                                                                                                                                                                                                                                                                                                                                                                                                                                                                                                                                                                                                                                                                                                                                                                                                                                                                                                                                                                                                                                        |                             | Remarks                                                                                                                                                                                                                                                                                                                                                                                         |          |
| Pub Rmks:<br>Inclusions: | 56 Douglasview Park SE, a beautifully maintained bungalow duplex in the heart of Douglasdale, one of Calgary's mo<br>home offers comfort, functionality, and mature living in a peaceful 18+ complex. Featuring 3 spacious bedrooms & 2<br>layout provides everything you need for easy living. The main floor boasts a bright and inviting living room with a g<br>conveniently located laundry room. The kitchen has beautiful granite counterops & plenty of space for cooking and<br>that fills the home. The fully finished basement expands the living space with 2 additional bedrooms, a large recrea<br>storage to keep everything organized. A single-car attached garage adds both convenience and security. Douglasda<br>pathways, proximity to the Bow River, and easy access to major routes like Deerfoot Trail. Enjoy nearby parks, golf<br>options, making it a fantastic place to call home.<br>Fridge, Stove, Dishwasher, OTR Microwave, Washer, Dryer, Garage Opener + 1 remote, Window Coverings, Metal Sł<br>Central Vac + Attachments<br>Coldwell Banker United |                             | ng 3 spacious bedrooms & 2 full bathrooms, the thoughtfully designed<br>nviting living room with a gas fireplace, a dedicated office space, and a<br>cy of space for cooking and entertaining, all while enjoying the natural light<br>al bedrooms, a large recreation room, and a full bathroom, along with ample<br>nce and security. Douglasdale is a vibrant community known for its scenic |          |