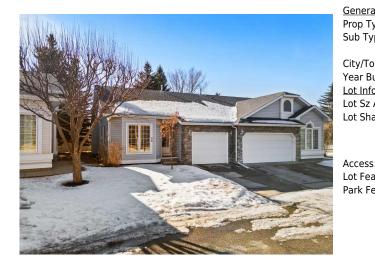

## 56 DOUGLASVIEW Park, Calgary T2Z 2R9

| MLS®#:  | A2197486 | Area:   | Douglasdale/Glen | Listing<br>Date: | 02/26/25 | List Price: <b>\$549,900</b> |
|---------|----------|---------|------------------|------------------|----------|------------------------------|
| Status: | Active   | County: | Calgary          | Change:          | None     | Association: Fort McMurray   |

| eral Information  |               |                   |       | DOM           |                  |
|-------------------|---------------|-------------------|-------|---------------|------------------|
| Туре:             | Residential   |                   | 0     |               |                  |
| Туре:             | Semi Detached | (Half             |       | <u>Layout</u> |                  |
|                   | Duplex)       | Finished Floor Ar | ea    | Beds:         | 3(12)            |
| Town:             | Calgary       | Abv Sqft:         | 1,218 | Baths:        | 2.0 (2 0)        |
| Built:            | 1995          | Low Sqft:         |       | Style:        | Attached-Side by |
| <u>nformation</u> |               | Ttl Sqft:         | 1,218 |               | Side,Bungalow    |
| z Ar:             | 4,445 sqft    |                   |       |               |                  |
| hape:             |               |                   |       | Parking       |                  |
|                   |               |                   |       | Ttl Park:     | 3                |
|                   |               |                   |       | Garage Sz:    | 1                |
| SS:               |               |                   |       | 5.5           |                  |
| eat:              | Landscaped,La | wn                |       |               |                  |
| Feat:             | Single Garage |                   |       |               |                  |