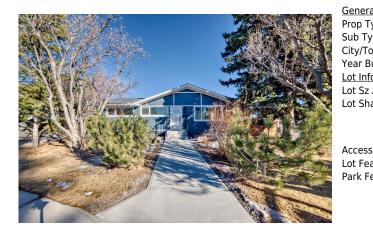

## 2 GROVE HILL Place, Calgary T3E 4G9

| MLS®#:  | A2197534 | Area:   | Glendale | Listing          | 02/26/25 | List Price: <b>\$999,888</b> |
|---------|----------|---------|----------|------------------|----------|------------------------------|
| Status: | Active   | County: | Calgary  | Date:<br>Change: | None     | Association: Fort McMurray   |

| Type:             | Residential                                                        |                    |       | 0          |           |  |
|-------------------|--------------------------------------------------------------------|--------------------|-------|------------|-----------|--|
| Type:             | Detached                                                           |                    |       | Layout     |           |  |
| /Town:            | Calgary                                                            | Finished Floor Are | ea    | Beds:      | 5 (3 2 )  |  |
| Built:            | 1955                                                               | Abv Sqft:          | 1,369 | Baths:     | 3.0 (3 0) |  |
| <u>nformation</u> |                                                                    | Low Sqft:          |       | Style:     | Bungalow  |  |
| Sz Ar:            | 6,339 sqft                                                         | Ttl Sqft:          | 1,369 |            |           |  |
| Shape:            |                                                                    |                    |       | Parking    |           |  |
|                   |                                                                    |                    |       | Ttl Park:  | 2         |  |
|                   |                                                                    |                    |       | Garage Sz: | 1         |  |
| ess:              |                                                                    |                    |       | J.         |           |  |
| eat:              | Back Lane,Back Yard,Cul-De-Sac,Fruit Trees/Shrub(s),Pie Shaped Lot |                    |       |            |           |  |
| Feat:             | Oversized, Single                                                  | e Garage Detached  |       | -          |           |  |