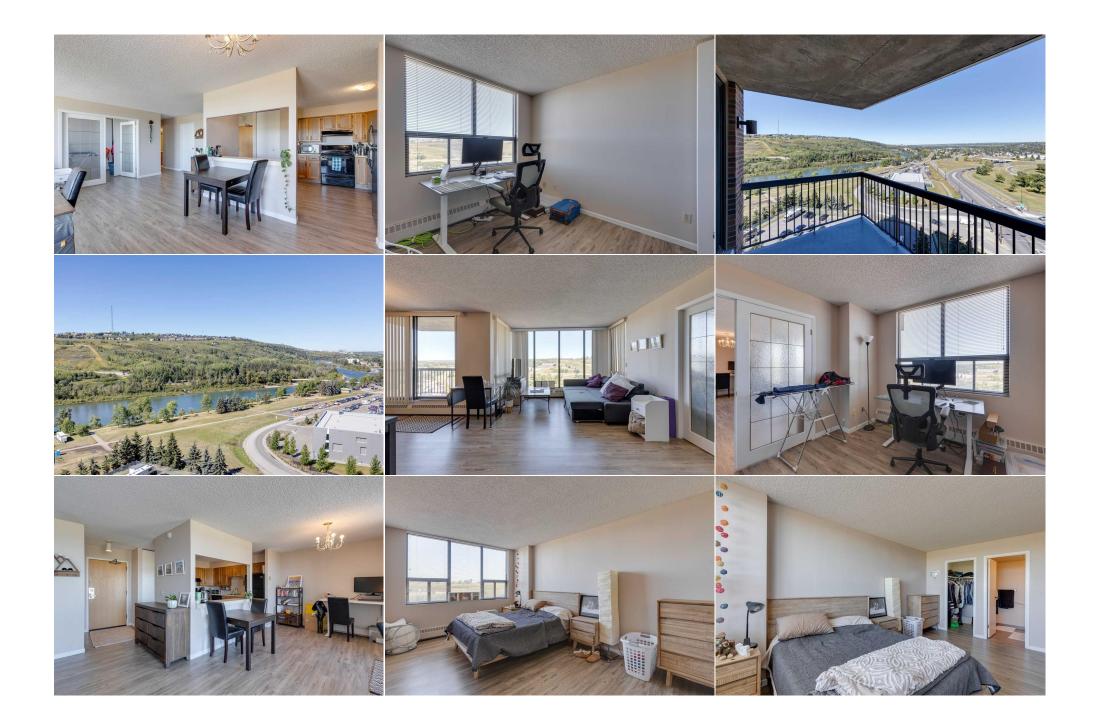

| Condo Fee:<br><b>\$772</b>                      | Fe<br>Fe<br>Mo                                                                                                                                                                               | itle:<br><b>ee Simple</b><br>ee Freq:<br><b>Ionthly</b>                                                                                                                                                                                                                                                                                                                                                 | Zoning:<br>DC (pre 1P2007)                                                                                                                                                                                                                                                                                                                                                                                                                                                                                            |
|-------------------------------------------------|----------------------------------------------------------------------------------------------------------------------------------------------------------------------------------------------|---------------------------------------------------------------------------------------------------------------------------------------------------------------------------------------------------------------------------------------------------------------------------------------------------------------------------------------------------------------------------------------------------------|-----------------------------------------------------------------------------------------------------------------------------------------------------------------------------------------------------------------------------------------------------------------------------------------------------------------------------------------------------------------------------------------------------------------------------------------------------------------------------------------------------------------------|
| Legal Desc:                                     | 8410830                                                                                                                                                                                      | Remarks                                                                                                                                                                                                                                                                                                                                                                                                 |                                                                                                                                                                                                                                                                                                                                                                                                                                                                                                                       |
| Pub Rmks:<br>Inclusions:<br>Property Listed By: | space, offering breathtaking views<br>with stainless steel appliances and<br>The spacious primary suite include<br>assigned storage locker, and a hea<br>electricity, and water/sewer. Resid | s of the Bow River Valley, Douglas Fir Trails and Edworthy Par<br>d quartz countertops, a sun-filled living area with a wall of win<br>es a walk-in closet and a 1/2 bath ensuite. Additional highligh<br>ated underground parking stall. Enjoy amenities like a car wa<br>dents benefit from discounted access to the Riverside Fitness<br>ow River Pathways, bike trails, and easy Trans Canada Highw | This 2-bedroom, 1.5-bath condo boasts over 1,000 sq. ft. of stylish<br>rk. Features include luxury vinyl plank flooring, a modern kitchen<br>ndows, and a private balcony ideal for outdoor dining and relaxation.<br>Its are an in-suite washer/dryer, a second bedroom, a 4-piece bath, an<br>sh bay, concierge services, and all-inclusive condo fees covering gas,<br>club and Spa, with tennis courts, a heated pool, and a gym. Outdoor<br>ray access. Walk to local eateries, ice cream spots, and enjoy quick |