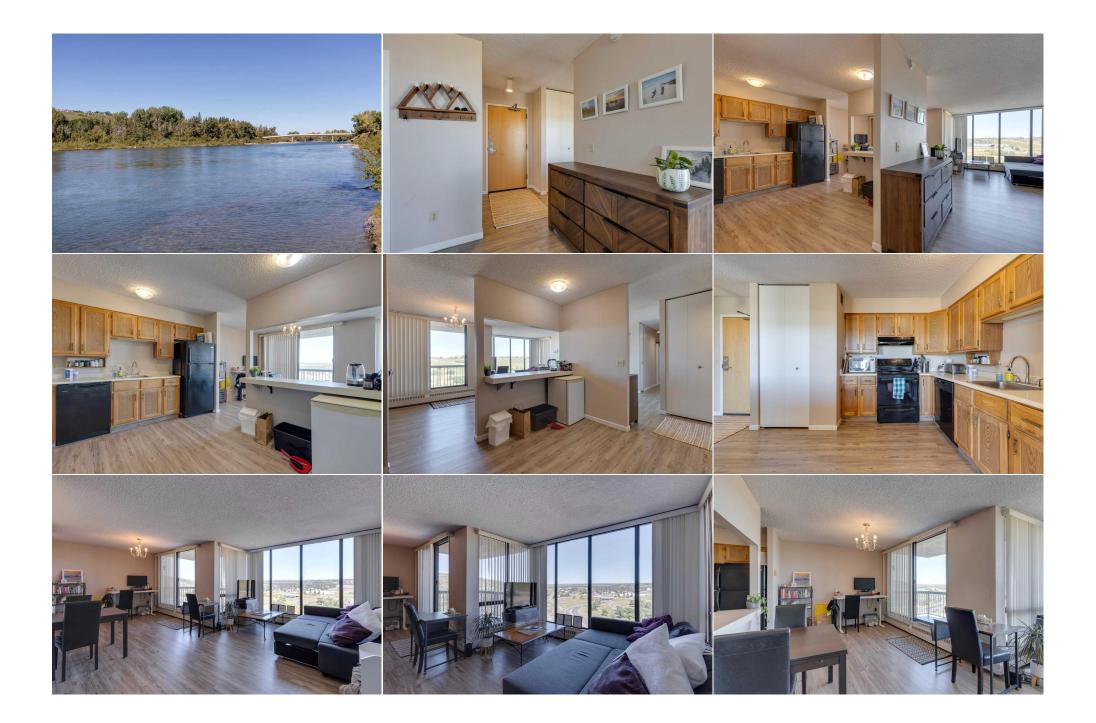

| Condo Fee:<br><b>\$772</b>                      | Fe<br>Fe<br>Mo                                                                                                                                                                               | itle:<br><b>ee Simple</b><br>ee Freq:<br><b>Ionthly</b>                                                                                                                                                                                                                                                                                                                                                 | Zoning:<br>DC (pre 1P2007)                                                                                                                                                                                                                                                                                                                                                                                                                                                                                            |
|-------------------------------------------------|----------------------------------------------------------------------------------------------------------------------------------------------------------------------------------------------|---------------------------------------------------------------------------------------------------------------------------------------------------------------------------------------------------------------------------------------------------------------------------------------------------------------------------------------------------------------------------------------------------------|-----------------------------------------------------------------------------------------------------------------------------------------------------------------------------------------------------------------------------------------------------------------------------------------------------------------------------------------------------------------------------------------------------------------------------------------------------------------------------------------------------------------------|
| Legal Desc:                                     | 8410830                                                                                                                                                                                      | Remarks                                                                                                                                                                                                                                                                                                                                                                                                 |                                                                                                                                                                                                                                                                                                                                                                                                                                                                                                                       |
| Pub Rmks:<br>Inclusions:<br>Property Listed By: | space, offering breathtaking views<br>with stainless steel appliances and<br>The spacious primary suite include<br>assigned storage locker, and a hea<br>electricity, and water/sewer. Resid | s of the Bow River Valley, Douglas Fir Trails and Edworthy Par<br>d quartz countertops, a sun-filled living area with a wall of win<br>es a walk-in closet and a 1/2 bath ensuite. Additional highligh<br>ated underground parking stall. Enjoy amenities like a car wa<br>dents benefit from discounted access to the Riverside Fitness<br>ow River Pathways, bike trails, and easy Trans Canada Highw | This 2-bedroom, 1.5-bath condo boasts over 1,000 sq. ft. of stylish<br>rk. Features include luxury vinyl plank flooring, a modern kitchen<br>ndows, and a private balcony ideal for outdoor dining and relaxation.<br>Its are an in-suite washer/dryer, a second bedroom, a 4-piece bath, an<br>sh bay, concierge services, and all-inclusive condo fees covering gas,<br>club and Spa, with tennis courts, a heated pool, and a gym. Outdoor<br>ray access. Walk to local eateries, ice cream spots, and enjoy quick |