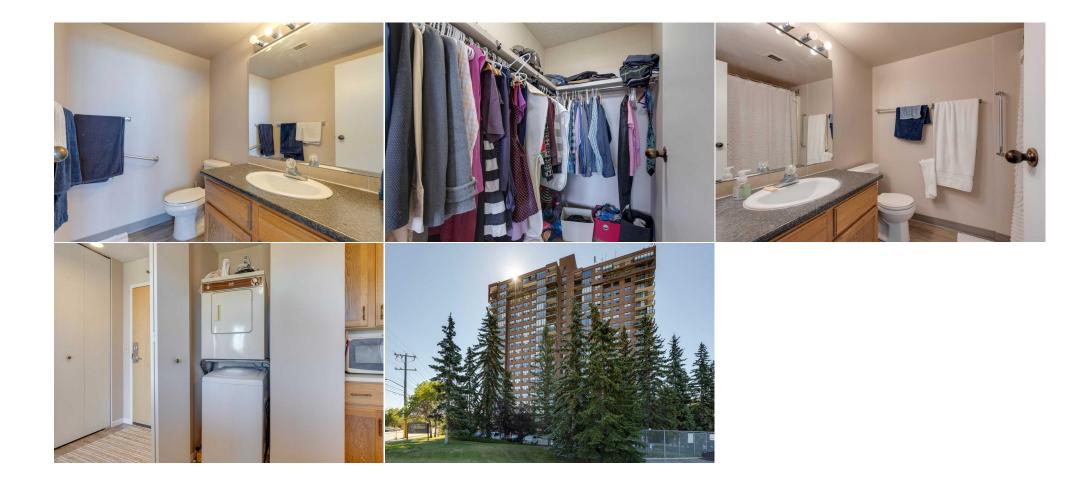

| Condo Fee:<br><b>\$772</b>                      | Fe<br>Fe<br>Mo                                                                                                                                                                               | itle:<br><b>ee Simple</b><br>ee Freq:<br><b>Ionthly</b>                                                                                                                                                                                                                                                                                                                                                 | Zoning:<br>DC (pre 1P2007)                                                                                                                                                                                                                                                                                                                                                                                                                                                                                            |
|-------------------------------------------------|----------------------------------------------------------------------------------------------------------------------------------------------------------------------------------------------|---------------------------------------------------------------------------------------------------------------------------------------------------------------------------------------------------------------------------------------------------------------------------------------------------------------------------------------------------------------------------------------------------------|-----------------------------------------------------------------------------------------------------------------------------------------------------------------------------------------------------------------------------------------------------------------------------------------------------------------------------------------------------------------------------------------------------------------------------------------------------------------------------------------------------------------------|
| Legal Desc:                                     | 8410830                                                                                                                                                                                      | Remarks                                                                                                                                                                                                                                                                                                                                                                                                 |                                                                                                                                                                                                                                                                                                                                                                                                                                                                                                                       |
| Pub Rmks:<br>Inclusions:<br>Property Listed By: | space, offering breathtaking views<br>with stainless steel appliances and<br>The spacious primary suite include<br>assigned storage locker, and a hea<br>electricity, and water/sewer. Resid | s of the Bow River Valley, Douglas Fir Trails and Edworthy Par<br>d quartz countertops, a sun-filled living area with a wall of win<br>es a walk-in closet and a 1/2 bath ensuite. Additional highligh<br>ated underground parking stall. Enjoy amenities like a car wa<br>dents benefit from discounted access to the Riverside Fitness<br>ow River Pathways, bike trails, and easy Trans Canada Highw | This 2-bedroom, 1.5-bath condo boasts over 1,000 sq. ft. of stylish<br>rk. Features include luxury vinyl plank flooring, a modern kitchen<br>ndows, and a private balcony ideal for outdoor dining and relaxation.<br>Its are an in-suite washer/dryer, a second bedroom, a 4-piece bath, an<br>sh bay, concierge services, and all-inclusive condo fees covering gas,<br>club and Spa, with tennis courts, a heated pool, and a gym. Outdoor<br>ray access. Walk to local eateries, ice cream spots, and enjoy quick |