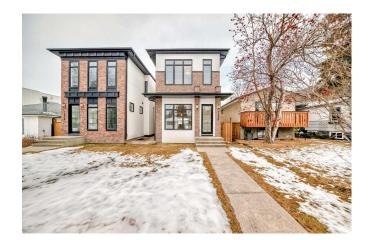

## 2608 6 Avenue, Calgary T2N 0X8

2pc Bathroom

Walk-In Closet

4pc Ensuite bath

| MLS®#:  | A2197571 | Area:   | West Hillhurst | Listing<br>Date: | 03/03/25 | List Price: <b>\$1,289,000</b> |
|---------|----------|---------|----------------|------------------|----------|--------------------------------|
| Status: | Active   | County: | Calgary        | Change:          | None     | Association: Fort McMurray     |

The fully finished basement is an entertainer's dream, complete with a wet bar, beverage fridge, an additional bedroom, and a full bathroom—perfect for hosting guests or creating a cozy retreat. With roughed-in in-floor heating, speaker system, and AC, this space is ready for your personal touch. Outside, the fully fenced lot and double detached garage provide privacy and security, making this home ideal for families and outdoor enthusiasts alike. Located just minutes from top-rated schools, parks, shopping, and dining, this residence offers both luxury and convenience. Don't miss the opportunity to make this remarkable home yours—schedule a viewing today!