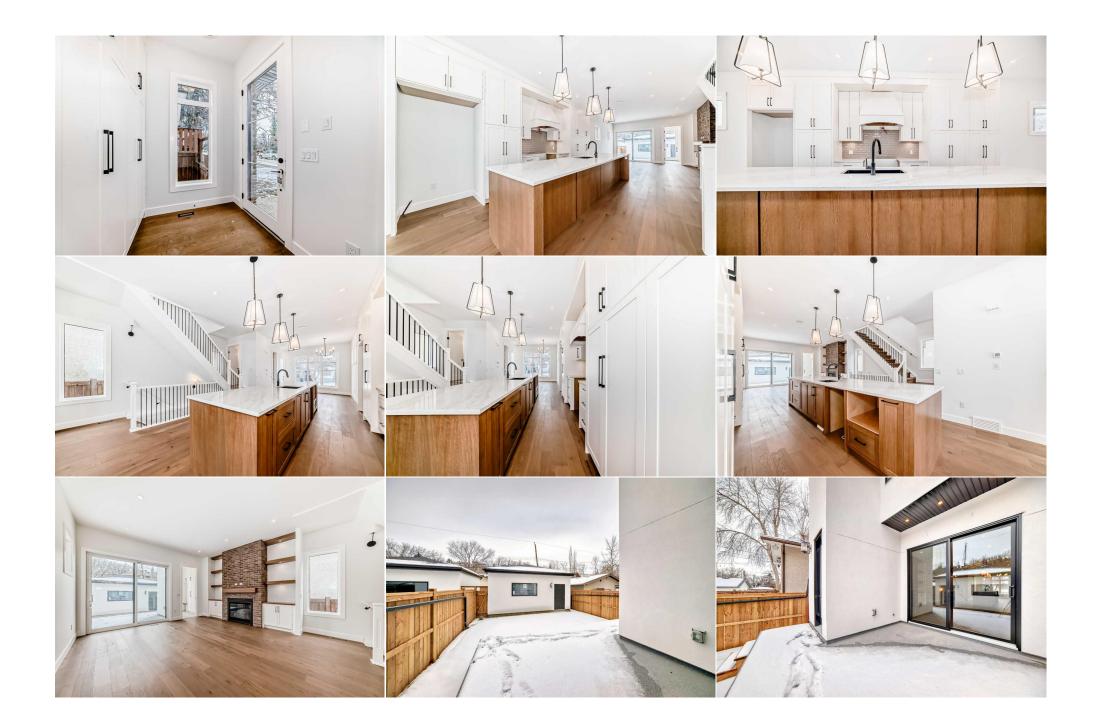

Other

Bedroom

Bedroom

5`1" x 5`0"

6`0" x 4`7"

4`11" x 9`10"

Utilities and Features

| Laundry<br>Bedroom - Primary<br>Family Room<br>Furnace/Utility Room<br>Storage<br>Walk-In Closet | Upper<br>Upper<br>Basement<br>Basement<br>Basement<br>Basement                                                                                                             | 5`8" x 6`8"<br>16`0" x 12`11"<br>14`7" x 15`10"<br>7`5" x 11`2"<br>2`11" x 11`10"<br>4`7" x 7`8"                                                                                                                                                                           | Walk-In Closet<br>5pc Ensuite bath<br>Other<br>4pc Bathroom<br>Bedroom                                                                                                                                                                                                   | Upper<br>Upper<br>Basement<br>Basement<br>Basement                                                                                                                                                                                            | 6`1" x 7`11"<br>9`7" x 16`2"<br>7`11" x 3`10"<br>7`4" x 4`11"<br>14`7" x 11`3"                                                                                                                                                                                                                                                                                                                                       |
|--------------------------------------------------------------------------------------------------|----------------------------------------------------------------------------------------------------------------------------------------------------------------------------|----------------------------------------------------------------------------------------------------------------------------------------------------------------------------------------------------------------------------------------------------------------------------|--------------------------------------------------------------------------------------------------------------------------------------------------------------------------------------------------------------------------------------------------------------------------|-----------------------------------------------------------------------------------------------------------------------------------------------------------------------------------------------------------------------------------------------|----------------------------------------------------------------------------------------------------------------------------------------------------------------------------------------------------------------------------------------------------------------------------------------------------------------------------------------------------------------------------------------------------------------------|
|                                                                                                  |                                                                                                                                                                            |                                                                                                                                                                                                                                                                            | Legal/Tax/Financial                                                                                                                                                                                                                                                      |                                                                                                                                                                                                                                               |                                                                                                                                                                                                                                                                                                                                                                                                                      |
| Title:<br><b>Fee Simple</b><br>Legal Desc:                                                       | 331AB                                                                                                                                                                      | Zoning:<br><b>R-CG</b>                                                                                                                                                                                                                                                     |                                                                                                                                                                                                                                                                          |                                                                                                                                                                                                                                               |                                                                                                                                                                                                                                                                                                                                                                                                                      |
|                                                                                                  |                                                                                                                                                                            |                                                                                                                                                                                                                                                                            | Remarks                                                                                                                                                                                                                                                                  |                                                                                                                                                                                                                                               |                                                                                                                                                                                                                                                                                                                                                                                                                      |
| Pub Rmks:                                                                                        | sought-after neighbo<br>concept gourmet kitc<br>counter space—perfe<br>built-in shelving, crea<br>thoughtfully designed<br>retreat, complete wit<br>adds to the suite's ap | rhood, offering a perfect blend of s<br>hen. Designed for both elegance an<br>ct for any home chef. The spacious<br>ating a warm and welcoming ambia<br>d mudroom, a convenient walk-in cl<br>h a lavish 5-piece ensuite featuring<br>opeal. Two additional well-sized bec | tyle and functionality. Step inside<br>nd practicality, the kitchen boasts<br>living room is the heart of the hor<br>nce. Sliding doors lead to a charm<br>oset, and a stylish powder room fo<br>dual vanities, a soaking tub, and<br>drooms share a beautifully designe | to find an inviting dining area<br>high-end appliances, quartz o<br>ne, featuring a cozy gas firepl<br>ing patio, ideal for outdoor er<br>or guests. Upstairs, the luxuri<br>a walk-in shower with a rainfa<br>ed full bathroom, while a dedi | ick-exterior home is nestled in a highly<br>a that seamlessly transitions into the open-<br>countertops, full-height cabinetry, and ample<br>lace with a striking brick accent wall and<br>atertaining. The main floor also offers a<br>ous primary bedroom provides a serene<br>all showerhead. A spacious walk-in closet<br>cated laundry room enhances convenience.<br>b, and a full bathroom—perfect for hosting |