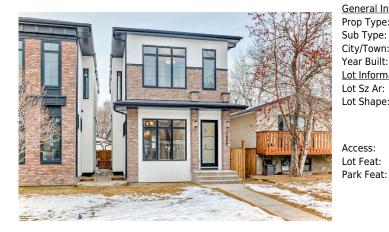

## 2608 6 Avenue, Calgary T2N 0X8

2pc Bathroom

Walk-In Closet

4pc Ensuite bath

| MLS®#:  | A2197571 | Area:   | West Hillhurst | Listing<br>Date: | 03/03/25 | List Price: <b>\$1,289,000</b> |
|---------|----------|---------|----------------|------------------|----------|--------------------------------|
| Status: | Active   | County: | Calgary        | Change:          | None     | Association: Fort McMurray     |

Main

Upper

Upper

| eral Information |                                                                |                    |           | DOM           |           |  |
|------------------|----------------------------------------------------------------|--------------------|-----------|---------------|-----------|--|
| Туре:            | Residential                                                    |                    |           | 7             |           |  |
| Гуре:            | Detached                                                       |                    |           | <u>Layout</u> |           |  |
| Town:            | Calgary                                                        | Finished Floor Are | <u>ea</u> | Beds:         | 4 (3 1 )  |  |
| Built:           | 2024                                                           | Abv Sqft:          | 1,994     | Baths:        | 3.5 (3 1) |  |
| nformation       |                                                                | Low Sqft:          |           | Style:        | 2 Storey  |  |
| z Ar:            | 3,004 sqft                                                     | Ttl Sqft:          | 1,994     |               |           |  |
| hape:            |                                                                |                    |           | Parking       |           |  |
|                  |                                                                |                    |           | Ttl Park:     | 2         |  |
|                  |                                                                |                    |           | Garage Sz:    | 2         |  |
| ss:              |                                                                |                    |           | 5             |           |  |
| eat:             | Back Lane,Back Yard,Landscaped,Rectangular Lot,Street Lighting |                    |           |               |           |  |
| Feat:            | Double Garage Detached                                         |                    |           |               |           |  |