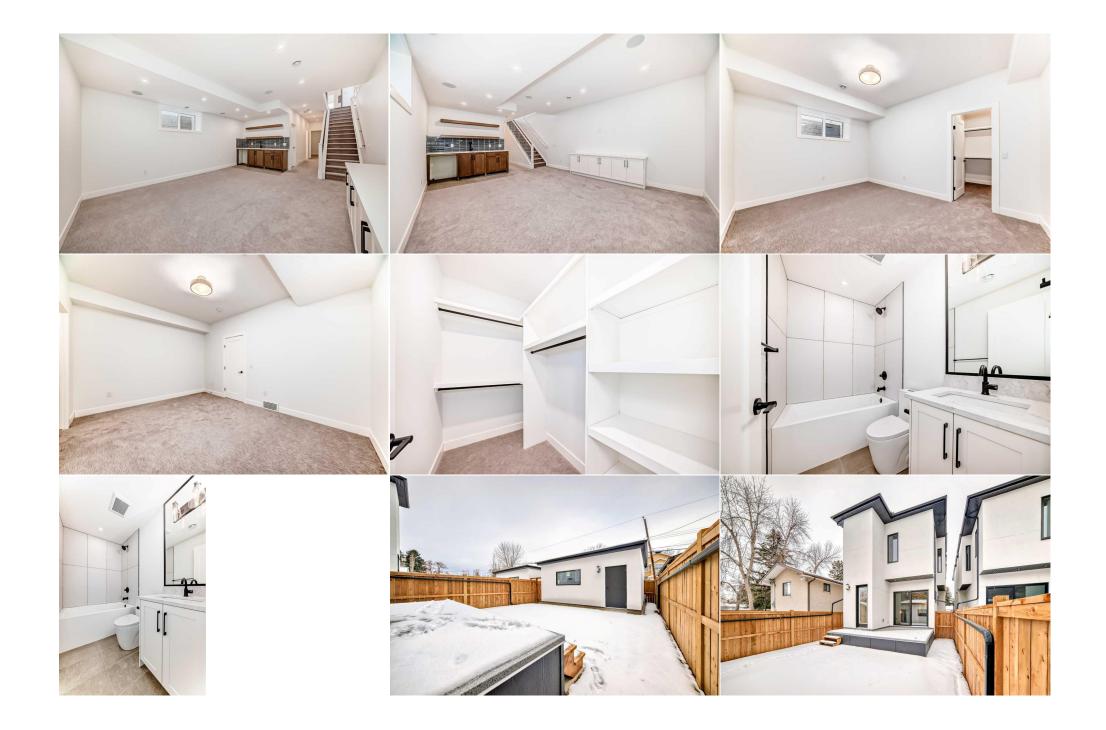

The fully finished basement is an entertainer's dream, complete with a wet bar, beverage fridge, an additional bedroom, and a full bathroom—perfect for hosting guests or creating a cozy retreat. With roughed-in in-floor heating, speaker system, and AC, this space is ready for your personal touch. Outside, the fully fenced lot and double detached garage provide privacy and security, making this home ideal for families and outdoor enthusiasts alike. Located just minutes from top-rated schools, parks, shopping, and dining, this residence offers both luxury and convenience. Don't miss the opportunity to make this remarkable home yours—schedule a viewing today!