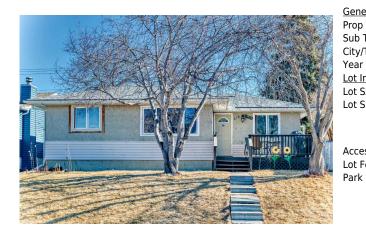

## 216 VAN HORNE Crescent, Calgary T2E 6H1

| MLS®#:  | A2197628 | Area:   | Vista Heights | Listing<br>Date: | 02/28/25       | List Price: <b>\$599,999</b> |
|---------|----------|---------|---------------|------------------|----------------|------------------------------|
| Status: | Active   | County: | Calgary       | Change:          | -\$10k, 19-Mar | Association: Fort McMurray   |

| neral Information | -                                                                         |                   |           | DOM           |           |  |
|-------------------|---------------------------------------------------------------------------|-------------------|-----------|---------------|-----------|--|
| р Туре:           | Residential                                                               |                   |           | 36            |           |  |
| o Type:           | Detached                                                                  |                   |           | <u>Layout</u> |           |  |
| y/Town:           | Calgary                                                                   | Finished Floor Ar | <u>ea</u> | Beds:         | 5 (3 2 )  |  |
| ar Built:         | 1962                                                                      | Abv Sqft:         | 1,004     | Baths:        | 2.0 (2 0) |  |
| Information       |                                                                           | Low Sqft:         |           | Style:        | Bungalow  |  |
| Sz Ar:            | 5,404 sqft                                                                | Ttl Sqft:         | 1,004     |               |           |  |
| Shape:            |                                                                           |                   |           | Parking       |           |  |
|                   |                                                                           |                   |           | Ttl Park:     | 6         |  |
|                   |                                                                           |                   |           | Garage Sz:    | 2         |  |
| cess:             |                                                                           |                   |           |               |           |  |
| Feat:             | Back Lane,Front Yard,Rectangular Lot,Views                                |                   |           |               |           |  |
| k Feat:           | Double Garage Detached, Off Street, Parking Pad, RV Access/Parking, Stall |                   |           |               |           |  |