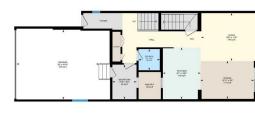

## TO VIEW THIS PROPERTY WITH AN A-TEAM BUYER'S AGENT PLEASE CONTACT (587) 700-7123

982 Bayview Rise SW, Airdrie, AB Upper Floor Extertor Area 1031.32 sq ft Interior Area 503.33 sq ft

PREPARED: 2084/07/20