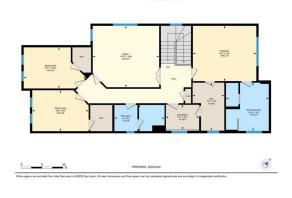

## TO VIEW THIS PROPERTY WITH AN A-TEAM BUYER'S AGENT PLEASE CONTACT (587) 700-7123

THE REAL PROPERTY OF

19 Ranchers Cres, Okotoks, AB 2nd Floor Exterior Area 1409.39 sq ft Interior Area 1316.95 sq ft