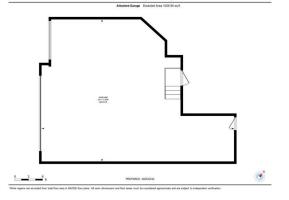

## TO VIEW THIS PROPERTY WITH AN A-TEAM BUYER'S AGENT PLEASE CONTACT (587) 700-7123

THE REAL PROPERTY OF

19 Ranchers Cres, Okotoks, AB 2nd Floor Exterior Area 1409.39 sq ft Interior Area 1316.95 sq ft