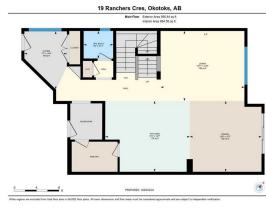

## TO VIEW THIS PROPERTY WITH AN A-TEAM BUYER'S AGENT PLEASE CONTACT (587) 700-7123

THE REAL PROPERTY OF

19 Ranchers Cres, Okotoks, AB 2nd Floor Exterior Area 1409.39 sq ft Interior Area 1316.95 sq ft