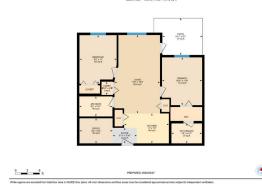

## 3120-60 Panatella St NW, Calgary, AB Main Floor Interior Area 746.12 sq fl

Ć