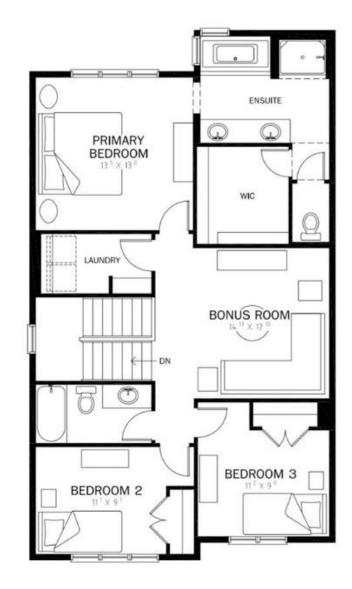

## 30 TREELINE Gardens, Calgary T2Y0W5

|                                                            | 2197949<br>Active                                                                                                                                                          | Area:<br>County:                          | Alpine Park<br>Calgary | Listing<br>Date:<br>Change:                                                                                                                          | 02/28/25<br>None                                                                   |                                                                                                        | \$836,900<br>on:Fort McMurray |                                         |                                                                                        |                                                                    |  |
|------------------------------------------------------------|----------------------------------------------------------------------------------------------------------------------------------------------------------------------------|-------------------------------------------|------------------------|------------------------------------------------------------------------------------------------------------------------------------------------------|------------------------------------------------------------------------------------|--------------------------------------------------------------------------------------------------------|-------------------------------|-----------------------------------------|----------------------------------------------------------------------------------------|--------------------------------------------------------------------|--|
|                                                            |                                                                                                                                                                            |                                           |                        | General Inf<br>Prop Type:<br>Sub Type:<br>City/Town:<br>Year Built:<br>Lot Informa<br>Lot Sz Ar:<br>Lot Shape:<br>Access:<br>Lot Feat:<br>Park Feat: |                                                                                    | Residential<br>Detached<br>Calgary<br>2025<br>2,644 sqft<br>Back Lane,Back Yard<br>Double Garage Attac |                               | a<br>2,068<br>2,068                     | DOM<br>39<br>Layout<br>Beds:<br>Baths:<br>Style:<br>Parking<br>Ttl Park:<br>Garage Sz: | 3 (3 )<br>2.5 (2 1)<br>2 Storey<br>2<br>2                          |  |
|                                                            | Utilities and Features                                                                                                                                                     |                                           |                        |                                                                                                                                                      |                                                                                    |                                                                                                        |                               |                                         |                                                                                        |                                                                    |  |
| Roof:<br>Heating:                                          |                                                                                                                                                                            | Asphalt Shingle<br>Forced Air,Natural Gas |                        |                                                                                                                                                      | Construction:<br>Stone,Vinyl Siding,Wood Frame                                     |                                                                                                        |                               |                                         |                                                                                        |                                                                    |  |
| Sewer:<br>Ext Feat:                                        | wer:                                                                                                                                                                       |                                           |                        |                                                                                                                                                      | Flooring:<br>Carpet,Laminate,Tile<br>Water Source:<br>Fnd/Bsmt:<br>Poured Concrete |                                                                                                        |                               |                                         |                                                                                        |                                                                    |  |
| Kitchen Appl:<br>Int Feat:<br>Utilities:                   | hen Appl: Dishwasher,Microwave,Range,Refrigerator Feat: Double Vanity,Kitchen Island,No Animal Home,No Smoking Home,Open Floorplan,Pantry,Stone Counters,Walk-In Closet(s) |                                           |                        |                                                                                                                                                      |                                                                                    |                                                                                                        |                               |                                         |                                                                                        |                                                                    |  |
|                                                            |                                                                                                                                                                            | Loval                                     |                        | Dimonsia                                                                                                                                             |                                                                                    |                                                                                                        |                               | Lovel                                   | D:                                                                                     | encienc                                                            |  |
| <u>Room</u><br>2pc Bathroon<br>5pc Ensuite I<br>Great Room | bath                                                                                                                                                                       | <u>Level</u><br>Main<br>Upper<br>Main     |                        | Dimension:<br>0`0" x 0`0<br>0`0" x 0`0<br>15`4" x 16                                                                                                 | ,"<br>;"<br>5`4"                                                                   |                                                                                                        | oom<br>n - Primary            | <u>Level</u><br>Upper<br>Main<br>Second | 0`0<br>14`<br>13`                                                                      | <u>ensions</u><br>" x 0`0"<br>0" x 10`10"<br>5" x 13`0"<br>2" x 0" |  |
| Bedroom<br>Bonus Room                                      | ı                                                                                                                                                                          | Upper<br>Upper                            |                        | 11`1" x 9`<br>14`10" x 1                                                                                                                             |                                                                                    | Bedroon<br>Den                                                                                         |                               | Upper<br>Main                           |                                                                                        | 2" x 9`0"<br>" x 8`0"                                              |  |

Legal/Tax/Financial

Title:

| Fee Simple          | R-G                                                                                                                                                                                                                                                                                                                                                                                                                                                                                                                                                                                                                                                                                                                                                                                                                                                                              |  |  |  |  |  |  |  |  |
|---------------------|----------------------------------------------------------------------------------------------------------------------------------------------------------------------------------------------------------------------------------------------------------------------------------------------------------------------------------------------------------------------------------------------------------------------------------------------------------------------------------------------------------------------------------------------------------------------------------------------------------------------------------------------------------------------------------------------------------------------------------------------------------------------------------------------------------------------------------------------------------------------------------|--|--|--|--|--|--|--|--|
| Legal Desc:         | TBD                                                                                                                                                                                                                                                                                                                                                                                                                                                                                                                                                                                                                                                                                                                                                                                                                                                                              |  |  |  |  |  |  |  |  |
|                     | Remarks                                                                                                                                                                                                                                                                                                                                                                                                                                                                                                                                                                                                                                                                                                                                                                                                                                                                          |  |  |  |  |  |  |  |  |
| Pub Rmks:           | The Brewster by Calbridge Homes is a beautifully designed 3-bedroom, 2.5-bath home that perfectly balances style and functionality. A spacious front porch<br>welcomes you into the open-concept main level, featuring a central kitchen with a large island and a convenient walkthrough pantry. The great room is warmed by<br>an elegant electric fireplace, while a main-level den offers flexibility for work or relaxation. Upstairs, a stunning bonus room with a tray ceiling provides additional<br>living space, alongside an upper-floor laundry for added convenience. The primary bedroom boasts a walk-in closet and a luxurious ensuite, creating a private<br>retreat. With a double rear-attached garage, a back deck for outdoor enjoyment, and thoughtful details throughout, the Brewster is a home designed for modern<br>living. Photos are representative |  |  |  |  |  |  |  |  |
| Inclusions:         | N/A                                                                                                                                                                                                                                                                                                                                                                                                                                                                                                                                                                                                                                                                                                                                                                                                                                                                              |  |  |  |  |  |  |  |  |
| Property Listed By: | Bode Platform Inc.                                                                                                                                                                                                                                                                                                                                                                                                                                                                                                                                                                                                                                                                                                                                                                                                                                                               |  |  |  |  |  |  |  |  |
|                     |                                                                                                                                                                                                                                                                                                                                                                                                                                                                                                                                                                                                                                                                                                                                                                                                                                                                                  |  |  |  |  |  |  |  |  |