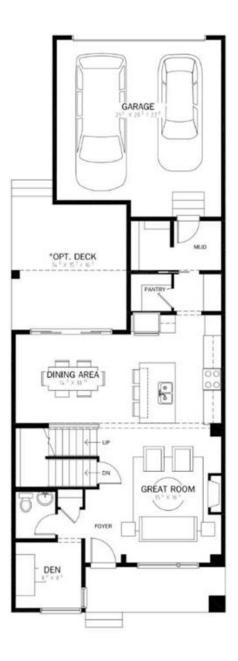

## 30 TREELINE Gardens, Calgary T2Y0W5

|                                                            | 2197949<br>Active                                                                                                                                                          | Area:<br>County:                          | Alpine Park<br>Calgary | Listing<br>Date:<br>Change:                                                                                                                          | 02/28/25<br>None                                                                   |                                                                                                        | \$836,900<br>on:Fort McMurray |                                         |                                                                                        |                                                                    |  |
|------------------------------------------------------------|----------------------------------------------------------------------------------------------------------------------------------------------------------------------------|-------------------------------------------|------------------------|------------------------------------------------------------------------------------------------------------------------------------------------------|------------------------------------------------------------------------------------|--------------------------------------------------------------------------------------------------------|-------------------------------|-----------------------------------------|----------------------------------------------------------------------------------------|--------------------------------------------------------------------|--|
|                                                            |                                                                                                                                                                            |                                           |                        | General Inf<br>Prop Type:<br>Sub Type:<br>City/Town:<br>Year Built:<br>Lot Informa<br>Lot Sz Ar:<br>Lot Shape:<br>Access:<br>Lot Feat:<br>Park Feat: |                                                                                    | Residential<br>Detached<br>Calgary<br>2025<br>2,644 sqft<br>Back Lane,Back Yard<br>Double Garage Attac |                               | a<br>2,068<br>2,068                     | DOM<br>39<br>Layout<br>Beds:<br>Baths:<br>Style:<br>Parking<br>Ttl Park:<br>Garage Sz: | 3 (3 )<br>2.5 (2 1)<br>2 Storey<br>2<br>2                          |  |
|                                                            | Utilities and Features                                                                                                                                                     |                                           |                        |                                                                                                                                                      |                                                                                    |                                                                                                        |                               |                                         |                                                                                        |                                                                    |  |
| Roof:<br>Heating:                                          |                                                                                                                                                                            | Asphalt Shingle<br>Forced Air,Natural Gas |                        |                                                                                                                                                      | Construction:<br>Stone,Vinyl Siding,Wood Frame                                     |                                                                                                        |                               |                                         |                                                                                        |                                                                    |  |
| Sewer:<br>Ext Feat:                                        | wer:                                                                                                                                                                       |                                           |                        |                                                                                                                                                      | Flooring:<br>Carpet,Laminate,Tile<br>Water Source:<br>Fnd/Bsmt:<br>Poured Concrete |                                                                                                        |                               |                                         |                                                                                        |                                                                    |  |
| Kitchen Appl:<br>Int Feat:<br>Utilities:                   | hen Appl: Dishwasher,Microwave,Range,Refrigerator Feat: Double Vanity,Kitchen Island,No Animal Home,No Smoking Home,Open Floorplan,Pantry,Stone Counters,Walk-In Closet(s) |                                           |                        |                                                                                                                                                      |                                                                                    |                                                                                                        |                               |                                         |                                                                                        |                                                                    |  |
|                                                            |                                                                                                                                                                            | Loval                                     |                        | Dimonsia                                                                                                                                             |                                                                                    |                                                                                                        |                               | Lovel                                   | D:                                                                                     | encienc                                                            |  |
| <u>Room</u><br>2pc Bathroon<br>5pc Ensuite I<br>Great Room | bath                                                                                                                                                                       | <u>Level</u><br>Main<br>Upper<br>Main     |                        | Dimension:<br>0`0" x 0`0<br>0`0" x 0`0<br>15`4" x 16                                                                                                 | ,"<br>;"<br>5`4"                                                                   |                                                                                                        | oom<br>n - Primary            | <u>Level</u><br>Upper<br>Main<br>Second | 0`0<br>14`<br>13`                                                                      | <u>ensions</u><br>" x 0`0"<br>0" x 10`10"<br>5" x 13`0"<br>2" x 0" |  |
| Bedroom<br>Bonus Room                                      | ı                                                                                                                                                                          | Upper<br>Upper                            |                        | 11`1" x 9`<br>14`10" x 1                                                                                                                             |                                                                                    | Bedroon<br>Den                                                                                         |                               | Upper<br>Main                           |                                                                                        | 2" x 9`0"<br>" x 8`0"                                              |  |

Legal/Tax/Financial

Title:

| Fee Simple          | R-G                                                                                                                                                                                                                                                                                                                                                                                                                                                                                                                                                                                                                                                                                                                                                                                                                                                                              |  |  |  |  |  |  |  |  |
|---------------------|----------------------------------------------------------------------------------------------------------------------------------------------------------------------------------------------------------------------------------------------------------------------------------------------------------------------------------------------------------------------------------------------------------------------------------------------------------------------------------------------------------------------------------------------------------------------------------------------------------------------------------------------------------------------------------------------------------------------------------------------------------------------------------------------------------------------------------------------------------------------------------|--|--|--|--|--|--|--|--|
| Legal Desc:         | TBD                                                                                                                                                                                                                                                                                                                                                                                                                                                                                                                                                                                                                                                                                                                                                                                                                                                                              |  |  |  |  |  |  |  |  |
|                     | Remarks                                                                                                                                                                                                                                                                                                                                                                                                                                                                                                                                                                                                                                                                                                                                                                                                                                                                          |  |  |  |  |  |  |  |  |
| Pub Rmks:           | The Brewster by Calbridge Homes is a beautifully designed 3-bedroom, 2.5-bath home that perfectly balances style and functionality. A spacious front porch<br>welcomes you into the open-concept main level, featuring a central kitchen with a large island and a convenient walkthrough pantry. The great room is warmed by<br>an elegant electric fireplace, while a main-level den offers flexibility for work or relaxation. Upstairs, a stunning bonus room with a tray ceiling provides additional<br>living space, alongside an upper-floor laundry for added convenience. The primary bedroom boasts a walk-in closet and a luxurious ensuite, creating a private<br>retreat. With a double rear-attached garage, a back deck for outdoor enjoyment, and thoughtful details throughout, the Brewster is a home designed for modern<br>living. Photos are representative |  |  |  |  |  |  |  |  |
| Inclusions:         | N/A                                                                                                                                                                                                                                                                                                                                                                                                                                                                                                                                                                                                                                                                                                                                                                                                                                                                              |  |  |  |  |  |  |  |  |
| Property Listed By: | Bode Platform Inc.                                                                                                                                                                                                                                                                                                                                                                                                                                                                                                                                                                                                                                                                                                                                                                                                                                                               |  |  |  |  |  |  |  |  |
|                     |                                                                                                                                                                                                                                                                                                                                                                                                                                                                                                                                                                                                                                                                                                                                                                                                                                                                                  |  |  |  |  |  |  |  |  |