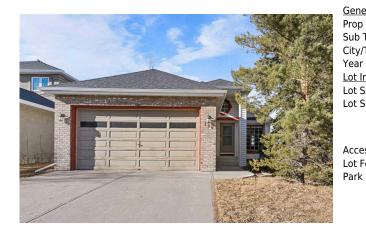

## 186 EDGEVALLEY Close, Calgary T3A 5E5

| MLS®#:  | A2197979 | Area:   | Edgemont | Listing          | 02/28/25 | List Price: \$859,900      |
|---------|----------|---------|----------|------------------|----------|----------------------------|
| Status: | Active   | County: | Calgary  | Date:<br>Change: | None     | Association: Fort McMurray |

| General Information               |                                                                      |                   |           | DOM           |           |
|-----------------------------------|----------------------------------------------------------------------|-------------------|-----------|---------------|-----------|
| Prop Type:                        | Residential                                                          |                   |           | 9             |           |
| Sub Type:                         | Detached                                                             |                   |           | <u>Layout</u> |           |
| City/Town:                        | Calgary                                                              | Finished Floor Ar | <u>ea</u> | Beds:         | 4 (2 2 )  |
| Year Built:                       | 1993                                                                 | Abv Sqft:         | 1,384     | Baths:        | 3.0 (3 0) |
| Lot Information                   |                                                                      | Low Sqft:         |           | Style:        | Bungalow  |
| Lot Sz Ar:                        | 5,749 sqft                                                           | Ttl Sqft:         | 1,384     |               |           |
| Lot Shape:                        |                                                                      |                   |           | Parking       |           |
|                                   |                                                                      |                   |           | Ttl Park:     | 4         |
|                                   |                                                                      |                   |           | Garage Sz:    | 2         |
| Access:                           |                                                                      |                   |           |               |           |
| Lot Feat:                         | t Feat: Back Yard,Dog Run Fenced In,Landscaped,Rectangular Lot,Views |                   |           |               |           |
| Park Feat: Double Garage Attached |                                                                      |                   |           |               |           |