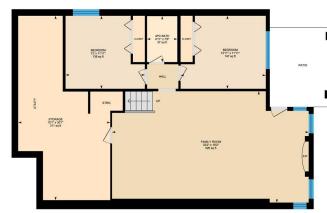

Utilities and Features

| Roof:<br>Heating:<br>Sewer:<br>Ext Feat: | Asphalt Shingle<br>Forced Air,Natural Gas<br>Balcony,Private Yard |                                                                                                                             | Construction:<br>Vinyl Siding<br>Flooring:<br>Carpet,Ceramic Tile,Ha | Vinyl Siding<br>Flooring: |                |  |  |  |  |
|------------------------------------------|-------------------------------------------------------------------|-----------------------------------------------------------------------------------------------------------------------------|----------------------------------------------------------------------|---------------------------|----------------|--|--|--|--|
|                                          | Balcolly, Flivate Talu                                            |                                                                                                                             | Water Source:                                                        | lawood                    |                |  |  |  |  |
|                                          |                                                                   |                                                                                                                             | Fnd/Bsmt:<br><b>Poured Concrete</b>                                  |                           |                |  |  |  |  |
| Kitchen Appl:<br>Int Feat:<br>Utilities: | -                                                                 | Dishwasher,Electric Stove,Microwave,Range Hood,Refrigerator,Washer/Dryer<br>High Ceilings,Open Floorplan,Vaulted Ceiling(s) |                                                                      |                           |                |  |  |  |  |
|                                          |                                                                   |                                                                                                                             | Room Information                                                     |                           |                |  |  |  |  |
| Room                                     | Level                                                             | Dimensions                                                                                                                  | <u>Room</u>                                                          | Level                     | Dimensions     |  |  |  |  |
| Living Room                              | Main                                                              | 13`4" x 13`0"                                                                                                               | Kitchen                                                              | Main                      | 15`5" x 12`2"  |  |  |  |  |
| Breakfast Nook                           | Main                                                              | 13`5" x 10`3"                                                                                                               | Dining Room                                                          | Main                      | 15`7" x 8`11"  |  |  |  |  |
| Bedroom - Prim                           | ary Main                                                          | 15`11" x 12`4"                                                                                                              | Bedroom                                                              | Main                      | 13`2" x 9`7"   |  |  |  |  |
| Bedroom                                  | Basement                                                          | 13`11" x 11`11"                                                                                                             | Bedroom                                                              | Basement                  | 13`0" x 11`11" |  |  |  |  |
| 4pc Ensuite bat                          | th Main                                                           | 10`10" x 5`11"                                                                                                              | 4pc Bathroom                                                         | Main                      | 8`10" x 5`0"   |  |  |  |  |
| 4pc Bathroom                             | Basement                                                          | 7`6" x 4`11"                                                                                                                | Laundry                                                              | Main                      | 7`3" x 5`11"   |  |  |  |  |
| Family Room                              | Basement                                                          | 32`2" x 18`2"                                                                                                               |                                                                      |                           |                |  |  |  |  |

| Legal/Tax/Financial                |                                                                                                                                                                                                                                                                                                                                                                                                                                                                                                                                                                                                                                                                                                                                                                                                                                                                                                                                                                                                                                                                                                                                                                                                                                                                                                                                                                                                                                                           |  |  |  |  |  |
|------------------------------------|-----------------------------------------------------------------------------------------------------------------------------------------------------------------------------------------------------------------------------------------------------------------------------------------------------------------------------------------------------------------------------------------------------------------------------------------------------------------------------------------------------------------------------------------------------------------------------------------------------------------------------------------------------------------------------------------------------------------------------------------------------------------------------------------------------------------------------------------------------------------------------------------------------------------------------------------------------------------------------------------------------------------------------------------------------------------------------------------------------------------------------------------------------------------------------------------------------------------------------------------------------------------------------------------------------------------------------------------------------------------------------------------------------------------------------------------------------------|--|--|--|--|--|
| Title:                             | Zoning:                                                                                                                                                                                                                                                                                                                                                                                                                                                                                                                                                                                                                                                                                                                                                                                                                                                                                                                                                                                                                                                                                                                                                                                                                                                                                                                                                                                                                                                   |  |  |  |  |  |
| Fee Simple                         | R-CG                                                                                                                                                                                                                                                                                                                                                                                                                                                                                                                                                                                                                                                                                                                                                                                                                                                                                                                                                                                                                                                                                                                                                                                                                                                                                                                                                                                                                                                      |  |  |  |  |  |
| Legal Desc:                        | 9212697                                                                                                                                                                                                                                                                                                                                                                                                                                                                                                                                                                                                                                                                                                                                                                                                                                                                                                                                                                                                                                                                                                                                                                                                                                                                                                                                                                                                                                                   |  |  |  |  |  |
|                                    | Remarks                                                                                                                                                                                                                                                                                                                                                                                                                                                                                                                                                                                                                                                                                                                                                                                                                                                                                                                                                                                                                                                                                                                                                                                                                                                                                                                                                                                                                                                   |  |  |  |  |  |
| Pub Rmks:                          | Situated on a quiet street just steps from ravine pathways and bike trails, this beautifully designed bungalow with WALKOUT basement offers near 2800 square feet<br>of total living space and breathtaking panoramic views. With fewer stairs to climb, this home is perfect for those seeking both comfort and accessibility. The main<br>floor features a bright, spacious kitchen with a two-story window wall, flooding the space with natural light and showcasing stunning views. The open-to-below<br>design enhances the airy feel, seamlessly connecting to the expansive basement recreation area. Two generously sized main-floor bedrooms both feature vaulted<br>ceilings, including a master bedroom with a private ensuite, plus an additional full bath on the main level. The walkout basement offers two more large bedrooms,<br>another full bath, and an oversized recreational room complete with a cozy gas fireplace and built-in wall unit—perfect for entertaining or relaxing. A recently<br>upgraded water tank adds to the home's modern comforts. Enjoy the convenience of being within walking distance to bus stops, off-leash dog parks, with easy<br>access to the Edgemont Superstore, top-rated schools, the University of Calgary, hospitals, shopping, LRT, and downtown. Don't miss this rare opportunity to own a<br>home that combines thoughtful design and an unbeatable location—schedule your viewing today! |  |  |  |  |  |
| Inclusions:<br>Property Listed By: | Window Covering (As-is)<br>TREC The Real Estate Company                                                                                                                                                                                                                                                                                                                                                                                                                                                                                                                                                                                                                                                                                                                                                                                                                                                                                                                                                                                                                                                                                                                                                                                                                                                                                                                                                                                                   |  |  |  |  |  |