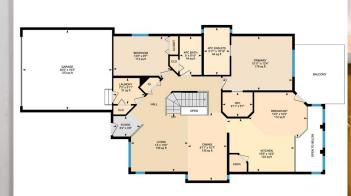

| General Information               |                                                                      |                   |           | DOM           |           |
|-----------------------------------|----------------------------------------------------------------------|-------------------|-----------|---------------|-----------|
| Prop Type:                        | Residential                                                          |                   |           | 9             |           |
| Sub Type:                         | Detached                                                             |                   |           | <u>Layout</u> |           |
| City/Town:                        | Calgary                                                              | Finished Floor Ar | <u>ea</u> | Beds:         | 4 (2 2 )  |
| Year Built:                       | 1993                                                                 | Abv Sqft:         | 1,384     | Baths:        | 3.0 (3 0) |
| Lot Information                   |                                                                      | Low Sqft:         |           | Style:        | Bungalow  |
| Lot Sz Ar:                        | 5,749 sqft                                                           | Ttl Sqft:         | 1,384     |               |           |
| Lot Shape:                        |                                                                      |                   |           | Parking       |           |
|                                   |                                                                      |                   |           | Ttl Park:     | 4         |
|                                   |                                                                      |                   |           | Garage Sz:    | 2         |
| Access:                           |                                                                      |                   |           |               |           |
| Lot Feat:                         | t Feat: Back Yard,Dog Run Fenced In,Landscaped,Rectangular Lot,Views |                   |           |               |           |
| Park Feat: Double Garage Attached |                                                                      |                   |           |               |           |

Utilities and Features

| Roof:<br>Heating:<br>Sewer:<br>Ext Feat: | Asphalt Shingle<br>Forced Air,Natural Gas<br>Balcony,Private Yard |                                                                                                                             | Construction:<br>Vinyl Siding<br>Flooring:<br>Carpet,Ceramic Tile,Ha | Vinyl Siding<br>Flooring: |                |  |  |  |  |
|------------------------------------------|-------------------------------------------------------------------|-----------------------------------------------------------------------------------------------------------------------------|----------------------------------------------------------------------|---------------------------|----------------|--|--|--|--|
|                                          | Balcolly, Flivate Talu                                            |                                                                                                                             | Water Source:                                                        | lawood                    |                |  |  |  |  |
|                                          |                                                                   |                                                                                                                             | Fnd/Bsmt:<br><b>Poured Concrete</b>                                  |                           |                |  |  |  |  |
| Kitchen Appl:<br>Int Feat:<br>Utilities: | -                                                                 | Dishwasher,Electric Stove,Microwave,Range Hood,Refrigerator,Washer/Dryer<br>High Ceilings,Open Floorplan,Vaulted Ceiling(s) |                                                                      |                           |                |  |  |  |  |
|                                          |                                                                   |                                                                                                                             | Room Information                                                     |                           |                |  |  |  |  |
| Room                                     | Level                                                             | Dimensions                                                                                                                  | <u>Room</u>                                                          | Level                     | Dimensions     |  |  |  |  |
| Living Room                              | Main                                                              | 13`4" x 13`0"                                                                                                               | Kitchen                                                              | Main                      | 15`5" x 12`2"  |  |  |  |  |
| Breakfast Nook                           | Main                                                              | 13`5" x 10`3"                                                                                                               | Dining Room                                                          | Main                      | 15`7" x 8`11"  |  |  |  |  |
| Bedroom - Prim                           | ary Main                                                          | 15`11" x 12`4"                                                                                                              | Bedroom                                                              | Main                      | 13`2" x 9`7"   |  |  |  |  |
| Bedroom                                  | Basement                                                          | 13`11" x 11`11"                                                                                                             | Bedroom                                                              | Basement                  | 13`0" x 11`11" |  |  |  |  |
| 4pc Ensuite bat                          | th Main                                                           | 10`10" x 5`11"                                                                                                              | 4pc Bathroom                                                         | Main                      | 8`10" x 5`0"   |  |  |  |  |
| 4pc Bathroom                             | Basement                                                          | 7`6" x 4`11"                                                                                                                | Laundry                                                              | Main                      | 7`3" x 5`11"   |  |  |  |  |
| Family Room                              | Basement                                                          | 32`2" x 18`2"                                                                                                               |                                                                      |                           |                |  |  |  |  |