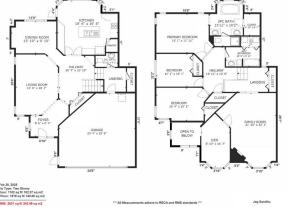

| ral Information |                  |                    |       | DOM           |           |
|-----------------|------------------|--------------------|-------|---------------|-----------|
| Туре:           | Residential      |                    |       | 10            |           |
| ype:            | Detached         |                    |       | <u>Layout</u> |           |
| own:            | Calgary          | Finished Floor Ar  | ea    | Beds:         | 3 (3 )    |
| Built:          | 1995             | Abv Sqft:          | 2,621 | Baths:        | 2.5 (2 1) |
| formation       |                  | Low Sqft:          |       | Style:        | 2 Storey  |
| z Ar:           | 4,962 sqft       | Ttl Sqft:          | 2,621 |               |           |
| nape:           |                  |                    |       | Parking       |           |
|                 |                  |                    |       | Ttl Park:     | 4         |
|                 |                  |                    |       | Garage Sz:    | 2         |
| ss:             |                  |                    |       | 5             |           |
| eat:            | Cul-De-Sac,Pie S | haped Lot          |       |               |           |
| Feat:           | Double Garage    | Attached, Driveway |       |               |           |

Utilities and Features

| Roof:<br>Heating:<br>Sewer:                                                                      | leating: Forced Air,Natural Gas |                                  |                                                                                                       | Construction:<br><b>Mixed,Stucco,Wood Frame</b><br>Flooring:      |                                                     |                                                                                                 |  |
|--------------------------------------------------------------------------------------------------|---------------------------------|----------------------------------|-------------------------------------------------------------------------------------------------------|-------------------------------------------------------------------|-----------------------------------------------------|-------------------------------------------------------------------------------------------------|--|
| Ext Feat:                                                                                        | Private Yard                    |                                  |                                                                                                       | Laminate, Tile<br>Water Source:<br>Fnd/Bsmt:<br>Poured Concrete   |                                                     |                                                                                                 |  |
| Kitchen Appl:<br>Int Feat:<br>Utilities:                                                         |                                 |                                  | crowave,Stove(s),Washer/Dryei<br>e,Vaulted Ceiling(s),Walk-In Clo<br>Room In                          |                                                                   |                                                     |                                                                                                 |  |
| Room<br>Living Room<br>Dining Room<br>Family Room<br>Bedroom<br>Bedroom - Prin<br>5pc Ensuite ba | -                               | 18<br>13<br>13<br>14<br>14<br>14 | nensions<br>`7" x 13`0"<br>`0" x 10`0"<br>`10" x 23`3"<br>`1" x 10`1"<br>`1" x 11`11"<br>`11" x 10`2" | Room<br>Kitchen<br>2pc Bathroom<br>Den<br>Bedroom<br>3pc Bathroom | Level<br>Main<br>Main<br>Second<br>Second<br>Second | Dimensions<br>18`6" x 16`8"<br>6`10" x 4`3"<br>18`10" x 16`7"<br>16`4" x 10`2"<br>10`5" x 5`11" |  |
|                                                                                                  |                                 |                                  | Legal/Tax                                                                                             | <td></td> <td></td>                                               |                                                     |                                                                                                 |  |