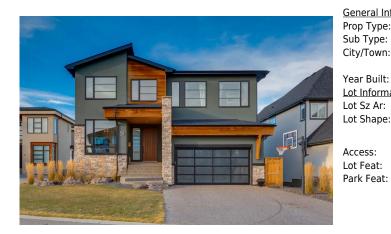

## 51 BROME Bend, Rural Rocky View County T3Z 0C7

| MLS®#:  | A2198114 | Area:   | Harmony           | Listing<br>Date: | 02/28/25 | List Price: <b>\$1,675,000</b> |
|---------|----------|---------|-------------------|------------------|----------|--------------------------------|
| Status: | Active   | County: | Rocky View County | Change:          | None     | Association: Fort McMurray     |

| l Information | Bard da artal        |                    |                   | DOM              |           |
|---------------|----------------------|--------------------|-------------------|------------------|-----------|
| /pe:          | Residential          |                    |                   | 9                |           |
| pe:           | Detached             |                    |                   | <u>Layout</u>    |           |
| wn:           | Rural Rocky View     | Finished Floor Are | a                 | Beds:            | 5 (3 2 )  |
|               | County               | Abv Sqft:          | 2,916             | Baths:           | 3.5 (3 1) |
| uilt:         | 2018                 | Low Sqft:          |                   | Style:           | 2 Storey  |
| ormation      |                      | Ttl Sqft:          | 2,916             |                  |           |
| Ar:           | 10,018 sqft          |                    |                   |                  |           |
| ape:          | · •                  |                    |                   | <u>Parking</u>   |           |
| ipe.          |                      |                    |                   | Ttl Park:        | 5         |
|               |                      |                    |                   | Garage Sz:       | 3         |
| :             |                      |                    |                   |                  |           |
| it:           | Back Yard, Fruit Tre | es/Shrub(s),Garde  | n,Landscaped,No N | eighbours Behind |           |