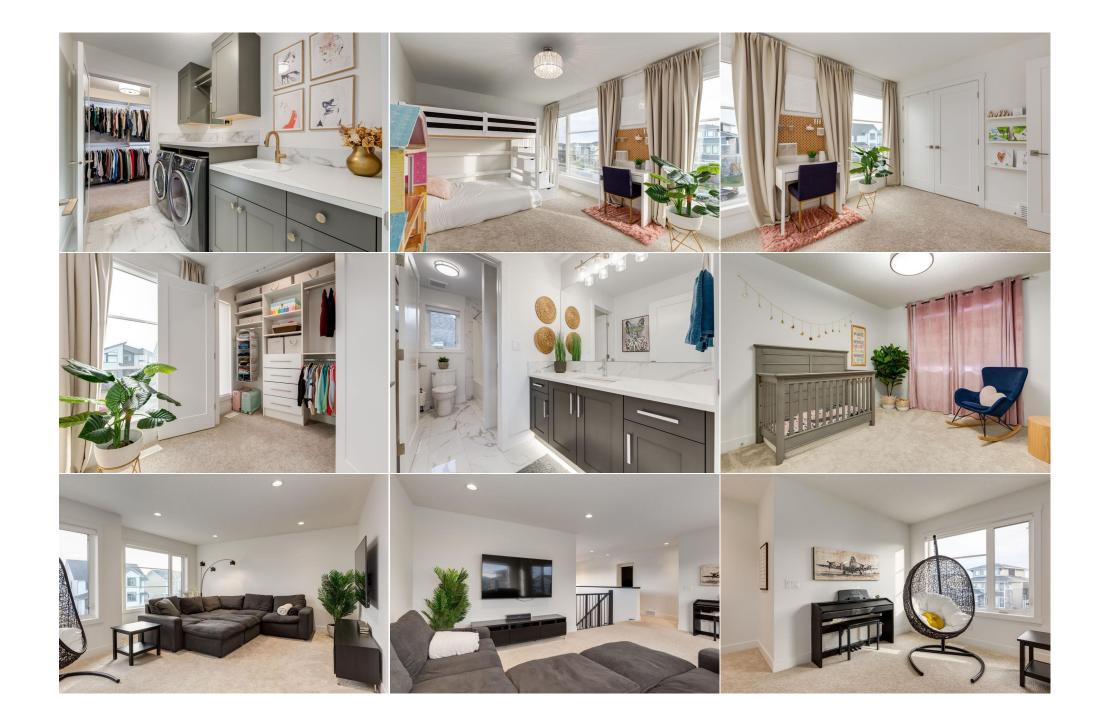

| Laundry<br>Game Room<br>Bedroom            | Second<br>Second<br>Second<br>Lower<br>Lower                                                                                                                                                                                                                                                                                                                                                                                                                                                                                                                                                                                                                                                                                                                                                                                                                                                                                                                                                                                                                                                                                                                                                                                                                                                                                                                                                                                                                                                                                                                                                                                                                                                                                                                                                                                                                                                                                                                                                                                                                                                                                     | 17`4" x 14`4"<br>16`0" x 10`5"<br>12`5" x 11`3"<br>8`9" x 6`0"<br>14`8" x 13`2"<br>14`0" x 9`6" | Walk-In Closet<br>Bedroom<br>4pc Bathroom<br>Family Room<br>Bedroom<br>Storage | Second<br>Second<br>Second<br>Lower<br>Lower<br>Lower | 16`1" x 10`4"<br>12`3" x 5`10"<br>15`8" x 15`0"<br>16`3" x 9`3"<br>15`8" x 10`0" |  |  |  |
|--------------------------------------------|----------------------------------------------------------------------------------------------------------------------------------------------------------------------------------------------------------------------------------------------------------------------------------------------------------------------------------------------------------------------------------------------------------------------------------------------------------------------------------------------------------------------------------------------------------------------------------------------------------------------------------------------------------------------------------------------------------------------------------------------------------------------------------------------------------------------------------------------------------------------------------------------------------------------------------------------------------------------------------------------------------------------------------------------------------------------------------------------------------------------------------------------------------------------------------------------------------------------------------------------------------------------------------------------------------------------------------------------------------------------------------------------------------------------------------------------------------------------------------------------------------------------------------------------------------------------------------------------------------------------------------------------------------------------------------------------------------------------------------------------------------------------------------------------------------------------------------------------------------------------------------------------------------------------------------------------------------------------------------------------------------------------------------------------------------------------------------------------------------------------------------|-------------------------------------------------------------------------------------------------|--------------------------------------------------------------------------------|-------------------------------------------------------|----------------------------------------------------------------------------------|--|--|--|
| 4pc Bathroom                               | Lower                                                                                                                                                                                                                                                                                                                                                                                                                                                                                                                                                                                                                                                                                                                                                                                                                                                                                                                                                                                                                                                                                                                                                                                                                                                                                                                                                                                                                                                                                                                                                                                                                                                                                                                                                                                                                                                                                                                                                                                                                                                                                                                            | 9`1" x 4`10"                                                                                    | Legal/Tay/Financial                                                            |                                                       |                                                                                  |  |  |  |
|                                            |                                                                                                                                                                                                                                                                                                                                                                                                                                                                                                                                                                                                                                                                                                                                                                                                                                                                                                                                                                                                                                                                                                                                                                                                                                                                                                                                                                                                                                                                                                                                                                                                                                                                                                                                                                                                                                                                                                                                                                                                                                                                                                                                  |                                                                                                 | Legal/Tax/Financial                                                            |                                                       |                                                                                  |  |  |  |
| Title:<br><b>Fee Simple</b><br>Legal Desc: | 1612676                                                                                                                                                                                                                                                                                                                                                                                                                                                                                                                                                                                                                                                                                                                                                                                                                                                                                                                                                                                                                                                                                                                                                                                                                                                                                                                                                                                                                                                                                                                                                                                                                                                                                                                                                                                                                                                                                                                                                                                                                                                                                                                          | Zoning:<br><b>R1</b>                                                                            |                                                                                |                                                       |                                                                                  |  |  |  |
| Legui Dese.                                | 1012070                                                                                                                                                                                                                                                                                                                                                                                                                                                                                                                                                                                                                                                                                                                                                                                                                                                                                                                                                                                                                                                                                                                                                                                                                                                                                                                                                                                                                                                                                                                                                                                                                                                                                                                                                                                                                                                                                                                                                                                                                                                                                                                          |                                                                                                 | Remarks                                                                        |                                                       |                                                                                  |  |  |  |
|                                            | This stunning, family-friendly home is perfectly situated to enjoy unobstructed mountain views that create a breathtaking backdrop to your everyday life. With a sprawling backyard backing onto open fields, this property provides the space to create the lifestyle you've always wanted. Imagine evenings spent on the luxurious rear deck with two gas lines, complete with over \$40,000 in premium coverings and power retractable screens, ideal for entertaining or enjoying quiet moments under the stars. The lower deck is reinforced and wired, ready for a hot tub to add that extra touch of relaxation. This home has been carefully designed with family living in mind, and the details make all the difference. The oversized garage is a rare find, boasting soaring 14.5-foot ceilings with room for a car lift, making it a car enthusiast's paradise. You'll appreciate the heated garage, water taps, 220V plug for EV charging, and over \$15,000 in custom epoxy flooring and shelving. Inside, you'll find a welcoming main level with lofty 10-foot ceilings, Bluetooth-controlled lighting, Nest thermostats, and a high-end Sonos sound system that sets the mood in every room. The kitchen, dining, and living areas are all designed to take full advantage of the incredible mountain views, offering a peaceful and inspiring setting for your family. There's even a cozy outdoor courtyard with a fireplace where you can unwind after a busy day. The master suite is a spacious retreat, featuring heated floors in the ensuite, a waterfall shower, soaker tub, and a closet outfitted with custom shelving, racks, and drawers—everything you need to say organized in style. The children's bedrooms come with built-in closet organizers, and a large bonus room completes the upstairs that could a signet transformed into an additional bedroom if needed. The basement holds two bedrooms, plenty of storage space and is roughed in for a wet bar, making it a fantastic space for entertaining or creating a family game room. This home sits on one of the largest lots in Har |                                                                                                 |                                                                                |                                                       |                                                                                  |  |  |  |