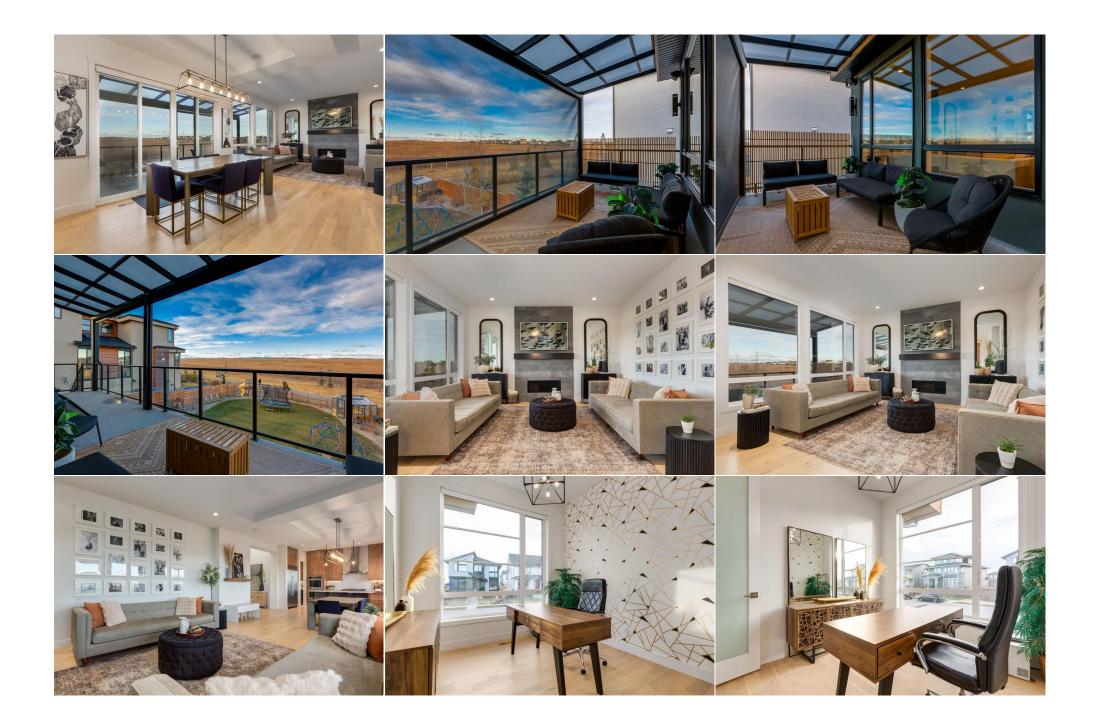

| Laundry<br>Game Room<br>Bedroom            | Second<br>Second<br>Second<br>Lower<br>Lower                                                                                                                                                                                                                                                                                                                                                                                                                                                                                                                                                                                                                                                                                                                                                                                                                                                                                                                                                                                                                                                                                                                                                                                                                                                                                                                                                                                                                                                                                                                                                                                                                                                                                                                                                                                                                                                                                                                                                                                                                                                                                     | 17`4" x 14`4"<br>16`0" x 10`5"<br>12`5" x 11`3"<br>8`9" x 6`0"<br>14`8" x 13`2"<br>14`0" x 9`6" | Walk-In Closet<br>Bedroom<br>4pc Bathroom<br>Family Room<br>Bedroom<br>Storage | Second<br>Second<br>Second<br>Lower<br>Lower<br>Lower | 16`1" x 10`4"<br>12`3" x 5`10"<br>15`8" x 15`0"<br>16`3" x 9`3"<br>15`8" x 10`0" |  |  |  |
|--------------------------------------------|----------------------------------------------------------------------------------------------------------------------------------------------------------------------------------------------------------------------------------------------------------------------------------------------------------------------------------------------------------------------------------------------------------------------------------------------------------------------------------------------------------------------------------------------------------------------------------------------------------------------------------------------------------------------------------------------------------------------------------------------------------------------------------------------------------------------------------------------------------------------------------------------------------------------------------------------------------------------------------------------------------------------------------------------------------------------------------------------------------------------------------------------------------------------------------------------------------------------------------------------------------------------------------------------------------------------------------------------------------------------------------------------------------------------------------------------------------------------------------------------------------------------------------------------------------------------------------------------------------------------------------------------------------------------------------------------------------------------------------------------------------------------------------------------------------------------------------------------------------------------------------------------------------------------------------------------------------------------------------------------------------------------------------------------------------------------------------------------------------------------------------|-------------------------------------------------------------------------------------------------|--------------------------------------------------------------------------------|-------------------------------------------------------|----------------------------------------------------------------------------------|--|--|--|
| 4pc Bathroom                               | Lower                                                                                                                                                                                                                                                                                                                                                                                                                                                                                                                                                                                                                                                                                                                                                                                                                                                                                                                                                                                                                                                                                                                                                                                                                                                                                                                                                                                                                                                                                                                                                                                                                                                                                                                                                                                                                                                                                                                                                                                                                                                                                                                            | 9`1" x 4`10"                                                                                    | Legal/Tay/Financial                                                            |                                                       |                                                                                  |  |  |  |
|                                            |                                                                                                                                                                                                                                                                                                                                                                                                                                                                                                                                                                                                                                                                                                                                                                                                                                                                                                                                                                                                                                                                                                                                                                                                                                                                                                                                                                                                                                                                                                                                                                                                                                                                                                                                                                                                                                                                                                                                                                                                                                                                                                                                  |                                                                                                 | Legal/Tax/Financial                                                            |                                                       |                                                                                  |  |  |  |
| Title:<br><b>Fee Simple</b><br>Legal Desc: | 1612676                                                                                                                                                                                                                                                                                                                                                                                                                                                                                                                                                                                                                                                                                                                                                                                                                                                                                                                                                                                                                                                                                                                                                                                                                                                                                                                                                                                                                                                                                                                                                                                                                                                                                                                                                                                                                                                                                                                                                                                                                                                                                                                          | Zoning:<br><b>R1</b>                                                                            |                                                                                |                                                       |                                                                                  |  |  |  |
| Legui Dese.                                | 1012070                                                                                                                                                                                                                                                                                                                                                                                                                                                                                                                                                                                                                                                                                                                                                                                                                                                                                                                                                                                                                                                                                                                                                                                                                                                                                                                                                                                                                                                                                                                                                                                                                                                                                                                                                                                                                                                                                                                                                                                                                                                                                                                          |                                                                                                 | Remarks                                                                        |                                                       |                                                                                  |  |  |  |
|                                            | This stunning, family-friendly home is perfectly situated to enjoy unobstructed mountain views that create a breathtaking backdrop to your everyday life. With a sprawling backyard backing onto open fields, this property provides the space to create the lifestyle you've always wanted. Imagine evenings spent on the luxurious rear deck with two gas lines, complete with over \$40,000 in premium coverings and power retractable screens, ideal for entertaining or enjoying quiet moments under the stars. The lower deck is reinforced and wired, ready for a hot tub to add that extra touch of relaxation. This home has been carefully designed with family living in mind, and the details make all the difference. The oversized garage is a rare find, boasting soaring 14.5-foot ceilings with room for a car lift, making it a car enthusiast's paradise. You'll appreciate the heated garage, water taps, 220V plug for EV charging, and over \$15,000 in custom epoxy flooring and shelving. Inside, you'll find a welcoming main level with lofty 10-foot ceilings, Bluetooth-controlled lighting, Nest thermostats, and a high-end Sonos sound system that sets the mood in every room. The kitchen, dining, and living areas are all designed to take full advantage of the incredible mountain views, offering a peaceful and inspiring setting for your family. There's even a cozy outdoor courtyard with a fireplace where you can unwind after a busy day. The master suite is a spacious retreat, featuring heated floors in the ensuite, a waterfall shower, soaker tub, and a closet outfitted with custom shelving, racks, and drawers—everything you need to say organized in style. The children's bedrooms come with built-in closet organizers, and a large bonus room completes the upstairs that could a signet transformed into an additional bedroom if needed. The basement holds two bedrooms, plenty of storage space and is roughed in for a wet bar, making it a fantastic space for entertaining or creating a family game room. This home sits on one of the largest lots in Har |                                                                                                 |                                                                                |                                                       |                                                                                  |  |  |  |