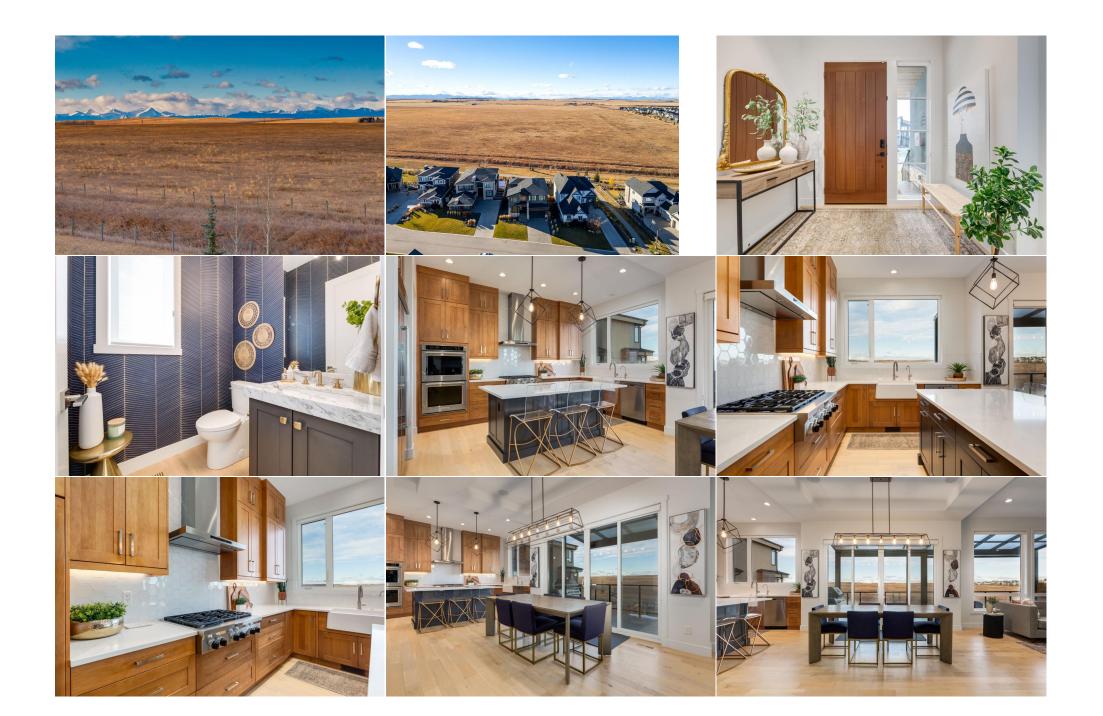

| Laundry<br>Game Room<br>Bedroom            | Second<br>Second<br>Second<br>Lower<br>Lower                                                                                                                                                                                                                                                                                                                                                                                                                                                                                                                                                                                                                                                                                                                                                                                                                                                                                                                                                                                                                                                                                                                                                                                                                                                                                                                                                                                                                                                                                                                                                                                                                                                                                                                                                                                                                                                                                                                                                                                                                                                                                     | 17`4" x 14`4"<br>16`0" x 10`5"<br>12`5" x 11`3"<br>8`9" x 6`0"<br>14`8" x 13`2"<br>14`0" x 9`6" | Walk-In Closet<br>Bedroom<br>4pc Bathroom<br>Family Room<br>Bedroom<br>Storage | Second<br>Second<br>Second<br>Lower<br>Lower<br>Lower | 16`1" x 10`4"<br>12`3" x 5`10"<br>15`8" x 15`0"<br>16`3" x 9`3"<br>15`8" x 10`0" |  |  |  |
|--------------------------------------------|----------------------------------------------------------------------------------------------------------------------------------------------------------------------------------------------------------------------------------------------------------------------------------------------------------------------------------------------------------------------------------------------------------------------------------------------------------------------------------------------------------------------------------------------------------------------------------------------------------------------------------------------------------------------------------------------------------------------------------------------------------------------------------------------------------------------------------------------------------------------------------------------------------------------------------------------------------------------------------------------------------------------------------------------------------------------------------------------------------------------------------------------------------------------------------------------------------------------------------------------------------------------------------------------------------------------------------------------------------------------------------------------------------------------------------------------------------------------------------------------------------------------------------------------------------------------------------------------------------------------------------------------------------------------------------------------------------------------------------------------------------------------------------------------------------------------------------------------------------------------------------------------------------------------------------------------------------------------------------------------------------------------------------------------------------------------------------------------------------------------------------|-------------------------------------------------------------------------------------------------|--------------------------------------------------------------------------------|-------------------------------------------------------|----------------------------------------------------------------------------------|--|--|--|
| 4pc Bathroom                               | Lower                                                                                                                                                                                                                                                                                                                                                                                                                                                                                                                                                                                                                                                                                                                                                                                                                                                                                                                                                                                                                                                                                                                                                                                                                                                                                                                                                                                                                                                                                                                                                                                                                                                                                                                                                                                                                                                                                                                                                                                                                                                                                                                            | 9`1" x 4`10"                                                                                    | Legal/Tay/Financial                                                            |                                                       |                                                                                  |  |  |  |
|                                            |                                                                                                                                                                                                                                                                                                                                                                                                                                                                                                                                                                                                                                                                                                                                                                                                                                                                                                                                                                                                                                                                                                                                                                                                                                                                                                                                                                                                                                                                                                                                                                                                                                                                                                                                                                                                                                                                                                                                                                                                                                                                                                                                  |                                                                                                 | Legal/Tax/Financial                                                            |                                                       |                                                                                  |  |  |  |
| Title:<br><b>Fee Simple</b><br>Legal Desc: | 1612676                                                                                                                                                                                                                                                                                                                                                                                                                                                                                                                                                                                                                                                                                                                                                                                                                                                                                                                                                                                                                                                                                                                                                                                                                                                                                                                                                                                                                                                                                                                                                                                                                                                                                                                                                                                                                                                                                                                                                                                                                                                                                                                          | Zoning:<br><b>R1</b>                                                                            |                                                                                |                                                       |                                                                                  |  |  |  |
| Legui Dese.                                | 1012070                                                                                                                                                                                                                                                                                                                                                                                                                                                                                                                                                                                                                                                                                                                                                                                                                                                                                                                                                                                                                                                                                                                                                                                                                                                                                                                                                                                                                                                                                                                                                                                                                                                                                                                                                                                                                                                                                                                                                                                                                                                                                                                          |                                                                                                 | Remarks                                                                        |                                                       |                                                                                  |  |  |  |
|                                            | This stunning, family-friendly home is perfectly situated to enjoy unobstructed mountain views that create a breathtaking backdrop to your everyday life. With a sprawling backyard backing onto open fields, this property provides the space to create the lifestyle you've always wanted. Imagine evenings spent on the luxurious rear deck with two gas lines, complete with over \$40,000 in premium coverings and power retractable screens, ideal for entertaining or enjoying quiet moments under the stars. The lower deck is reinforced and wired, ready for a hot tub to add that extra touch of relaxation. This home has been carefully designed with family living in mind, and the details make all the difference. The oversized garage is a rare find, boasting soaring 14.5-foot ceilings with room for a car lift, making it a car enthusiast's paradise. You'll appreciate the heated garage, water taps, 220V plug for EV charging, and over \$15,000 in custom epoxy flooring and shelving. Inside, you'll find a welcoming main level with lofty 10-foot ceilings, Bluetooth-controlled lighting, Nest thermostats, and a high-end Sonos sound system that sets the mood in every room. The kitchen, dining, and living areas are all designed to take full advantage of the incredible mountain views, offering a peaceful and inspiring setting for your family. There's even a cozy outdoor courtyard with a fireplace where you can unwind after a busy day. The master suite is a spacious retreat, featuring heated floors in the ensuite, a waterfall shower, soaker tub, and a closet outfitted with custom shelving, racks, and drawers—everything you need to say organized in style. The children's bedrooms come with built-in closet organizers, and a large bonus room completes the upstairs that could a signet transformed into an additional bedroom if needed. The basement holds two bedrooms, plenty of storage space and is roughed in for a wet bar, making it a fantastic space for entertaining or creating a family game room. This home sits on one of the largest lots in Har |                                                                                                 |                                                                                |                                                       |                                                                                  |  |  |  |