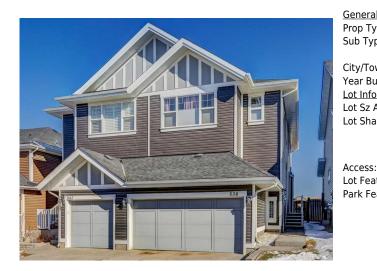

## 538 RIVER HEIGHTS Crescent, Cochrane T4C0T8

| MLS®#:  | A2198133 | Area:   | River Song        | Listing<br>Date: | 03/05/25 | List Price: \$614,900      |
|---------|----------|---------|-------------------|------------------|----------|----------------------------|
| Status: | Active   | County: | Rocky View County | Change:          | None     | Association: Fort McMurray |

| al Information   |                                                                |                   |               | DOM        |                    |  |
|------------------|----------------------------------------------------------------|-------------------|---------------|------------|--------------------|--|
| Туре:            | Residential                                                    |                   |               | 31         |                    |  |
| ype:             | Semi Detached                                                  | (Half             | <u>Layout</u> |            |                    |  |
|                  | Duplex)                                                        | Finished Floor Ar | <u>ea</u>     | Beds:      | 3 (3 )             |  |
| own:             | Cochrane                                                       | Abv Sqft:         | 1,710         | Baths:     | 3.5 (3 1)          |  |
| Built:           | 2013                                                           | Low Sqft:         |               | Style:     | 2 Storey,Attached- |  |
| <u>formation</u> |                                                                | Ttl Sqft:         | 1,710         |            | Side by Side       |  |
| z Ar:            | 2,988 sqft                                                     |                   |               |            |                    |  |
| nape:            |                                                                |                   |               | Parking    |                    |  |
|                  |                                                                |                   |               | Ttl Park:  | 4                  |  |
|                  |                                                                |                   |               | Garage Sz: | 2                  |  |
| s:               |                                                                |                   |               |            |                    |  |
| eat:             | Back Yard,Lawn,Low Maintenance Landscape,No Neighbours Behind  |                   |               |            |                    |  |
| eat:             | Double Garage Attached, Garage Door Opener, Garage Faces Front |                   |               |            |                    |  |