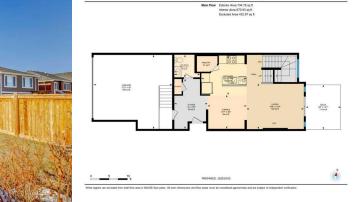

| al Information   |                                                                |                   |               | DOM        |                    |  |
|------------------|----------------------------------------------------------------|-------------------|---------------|------------|--------------------|--|
| Туре:            | Residential                                                    |                   |               | 31         |                    |  |
| ype:             | Semi Detached                                                  | (Half             | <u>Layout</u> |            |                    |  |
|                  | Duplex)                                                        | Finished Floor Ar | <u>ea</u>     | Beds:      | 3 (3 )             |  |
| own:             | Cochrane                                                       | Abv Sqft:         | 1,710         | Baths:     | 3.5 (3 1)          |  |
| Built:           | 2013                                                           | Low Sqft:         |               | Style:     | 2 Storey,Attached- |  |
| <u>formation</u> |                                                                | Ttl Sqft:         | 1,710         |            | Side by Side       |  |
| z Ar:            | 2,988 sqft                                                     |                   |               |            |                    |  |
| nape:            |                                                                |                   |               | Parking    |                    |  |
|                  |                                                                |                   |               | Ttl Park:  | 4                  |  |
|                  |                                                                |                   |               | Garage Sz: | 2                  |  |
| s:               |                                                                |                   |               |            |                    |  |
| eat:             | Back Yard,Lawn,Low Maintenance Landscape,No Neighbours Behind  |                   |               |            |                    |  |
| eat:             | Double Garage Attached, Garage Door Opener, Garage Faces Front |                   |               |            |                    |  |

|                                              |                                        |                                    | Utilities and Features                                 |                            |                                      |  |  |
|----------------------------------------------|----------------------------------------|------------------------------------|--------------------------------------------------------|----------------------------|--------------------------------------|--|--|
| Roof:                                        | Asphalt Shingle                        |                                    | Construction:                                          | Construction:              |                                      |  |  |
| Heating: Fireplace(s),Forced Air,Natural Gas |                                        |                                    | Vinyl Siding,Wood Frame                                |                            |                                      |  |  |
| Sewer:                                       |                                        |                                    | Flooring:                                              |                            |                                      |  |  |
| Ext Feat:                                    | Dock,Garden                            |                                    | Carpet, Ceramic Tile, Hardwood<br>Water Source:        |                            |                                      |  |  |
|                                              |                                        |                                    |                                                        |                            |                                      |  |  |
|                                              |                                        |                                    | Fnd/Bsmt:<br>Poured Concrete                           |                            |                                      |  |  |
|                                              |                                        |                                    |                                                        |                            |                                      |  |  |
| Kitchen Appl:                                | Central Air Conditione                 | r,Disnwasner,Electric Stove,ENER   | GY STAR Qualified Appliances,Garag                     | e Control(s),Gas Water Hea | ter,Refrigerator,Washer/Dryer,Window |  |  |
|                                              | <b>a i</b>                             |                                    |                                                        |                            |                                      |  |  |
|                                              | Coverings                              |                                    |                                                        |                            |                                      |  |  |
| Int Feat:                                    | 5                                      | Vanity,Granite Counters,High Ceil  | ings,Kitchen Island,No Animal Home                     | e,No Smoking Home,Open F   | loorplan,Pantry                      |  |  |
| Int Feat:<br>Utilities:                      | 5                                      | Vanity,Granite Counters,High Ceil  |                                                        | e,No Smoking Home,Open F   | loorplan,Pantry                      |  |  |
|                                              | 5                                      | Vanity,Granite Counters,High Ceil  | ings,Kitchen Island,No Animal Home<br>Room Information | e,No Smoking Home,Open F   | loorplan,Pantry                      |  |  |
|                                              | 5                                      | Vanity,Granite Counters,High Ceil  |                                                        | e,No Smoking Home,Open F   | loorplan,Pantry<br>Dimensions        |  |  |
| Utilities:                                   | Ceiling Fan(s),Double                  |                                    | Room Information                                       |                            |                                      |  |  |
| Utilities:                                   | Ceiling Fan(s),Double                  | Dimensions                         | Room Information Room                                  | Level                      | Dimensions                           |  |  |
| Utilities:<br>Room<br>Living Room            | Ceiling Fan(s),Double<br>Level<br>Main | <u>Dimensions</u><br>12`4" x 15`6" | Room Information Room Dining Room                      | Level<br>Main              | Dimensions<br>9`2" x 10`7"           |  |  |

| Bedroom<br>4pc Bathroom<br>Office<br>Furnace/Utility Room | Second<br>Second<br>Lower<br>Lower                                                                                                                                                                                                                                                                                                                                                                                                                                                                                                                                                                                                                                                                                                                                                                                                                                                                                                                                                                                                                                                                                                                                                                                                                                                                                                                                                                                                                                                                                                                                                                                                                                                                                                                                                                                                                            | 10`11" x 9`7"<br>4`11" x 9`8"<br>6`11" x 15`7"<br>4`3" x 15`9" | Bedroom<br>Family Room<br>3pc Bathroom<br>Legal/Tax/Financial | Second<br>Lower<br>Lower | 10`11" x 9`10"<br>18`11" x 21`7"<br>5`10" x 8`9" |  |  |
|-----------------------------------------------------------|---------------------------------------------------------------------------------------------------------------------------------------------------------------------------------------------------------------------------------------------------------------------------------------------------------------------------------------------------------------------------------------------------------------------------------------------------------------------------------------------------------------------------------------------------------------------------------------------------------------------------------------------------------------------------------------------------------------------------------------------------------------------------------------------------------------------------------------------------------------------------------------------------------------------------------------------------------------------------------------------------------------------------------------------------------------------------------------------------------------------------------------------------------------------------------------------------------------------------------------------------------------------------------------------------------------------------------------------------------------------------------------------------------------------------------------------------------------------------------------------------------------------------------------------------------------------------------------------------------------------------------------------------------------------------------------------------------------------------------------------------------------------------------------------------------------------------------------------------------------|----------------------------------------------------------------|---------------------------------------------------------------|--------------------------|--------------------------------------------------|--|--|
| Title:<br><b>Fee Simple</b><br>Legal Desc:                | 1310062                                                                                                                                                                                                                                                                                                                                                                                                                                                                                                                                                                                                                                                                                                                                                                                                                                                                                                                                                                                                                                                                                                                                                                                                                                                                                                                                                                                                                                                                                                                                                                                                                                                                                                                                                                                                                                                       | Zoning:<br><b>R-MX</b>                                         |                                                               |                          |                                                  |  |  |
| Pub Rmks:<br>Inclusions:<br>Property Listed By:           | Remarks           Welcome to Riversong, where small-town charm meets stunning scenery and the mountains are always in sight. Featuring over 2400 sq ft, this fully developed 3-<br>bedroom, 3.5-bath semi-detached home offers thoughtful design and exceptional functionality. The open-concept main floor is perfect for both family life and<br>entertaining, featuring a beautiful kitchen with granite counters and centre island, large pantry, a good size dining area and open to a lovely living area with a gas<br>fireplace. Off the main living area, step out to a large deck and take a moment to enjoy the peace and quiet of the beautiful community of Riversong. Upstairs, a<br>large bonus room separates the spacious bedrooms, including the inviting owner's retreat with its well-appointed ensuite featuring dual vanities, an oversized<br>shower, and a generous walk-in closet. Convenient upper-floor laundry makes life even easier - especially with little ones! Families will appreciate the fully finished<br>basement with a flexible office space, beautiful 3rd bathroom and good-sized family room - perfect for a home theatre or games room - bring your imagination!<br>Outdoor living shines here, with a lovingly maintained backyard ready for entertaining. The double attached garage is a standout, complete with durable<br>polyaspartic flooring and a mezzanine storage system accessible via a lift—a dream for storage and organization. With top schools, parks, and pathways nearby,<br>plus easy access to Calgary and the Rockies, this is the perfect home for those who want the best of both worlds—a peaceful small-town feel with every modern<br>convenience. See why life in Riversong just feels right - book your showing today.<br>garage shelving above workbench<br>Royal LePage Benchmark |                                                                |                                                               |                          |                                                  |  |  |