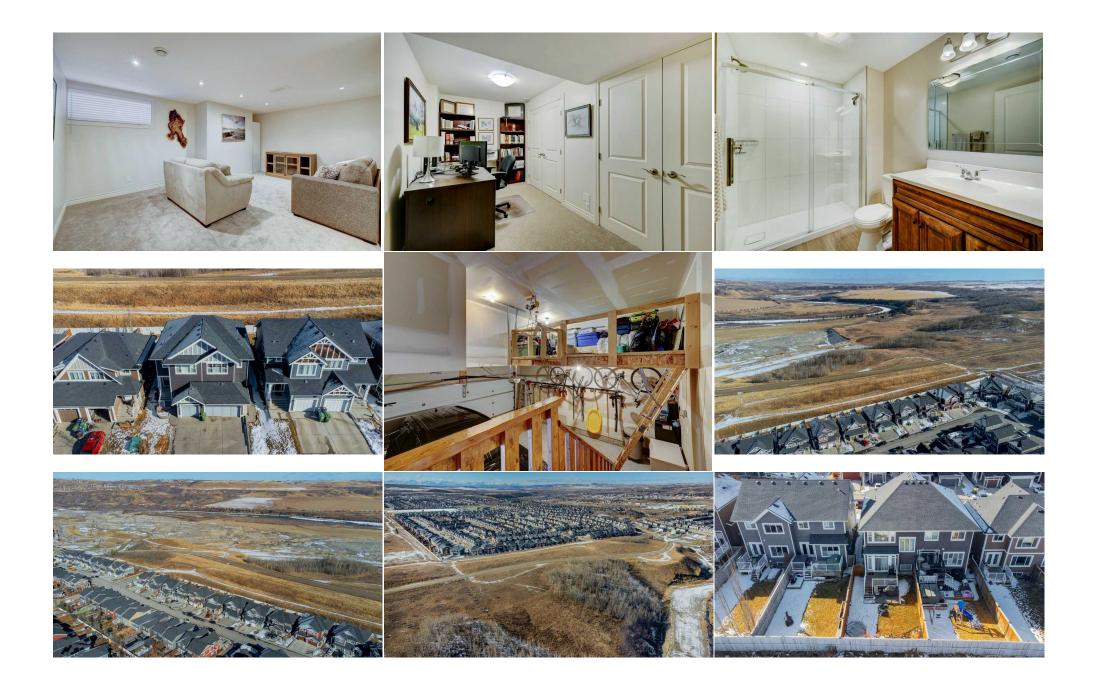

| Bedroom<br>4pc Bathroom<br>Office<br>Furnace/Utility Room | Second<br>Second<br>Lower<br>Lower                                                                                                                                                                                                                                                                                                                                                                                                                                                                                                                                                                                                                                                                                                                                                                                                                                                                                                                                                                                                                                                                                                                                                                                                                                                                                                                                                                                                                                                                                                                                                                                                                                                                                                                                                                                                                            | 10`11" x 9`7"<br>4`11" x 9`8"<br>6`11" x 15`7"<br>4`3" x 15`9" | Bedroom<br>Family Room<br>3pc Bathroom<br>Legal/Tax/Financial | Second<br>Lower<br>Lower | 10`11" x 9`10"<br>18`11" x 21`7"<br>5`10" x 8`9" |  |  |
|-----------------------------------------------------------|---------------------------------------------------------------------------------------------------------------------------------------------------------------------------------------------------------------------------------------------------------------------------------------------------------------------------------------------------------------------------------------------------------------------------------------------------------------------------------------------------------------------------------------------------------------------------------------------------------------------------------------------------------------------------------------------------------------------------------------------------------------------------------------------------------------------------------------------------------------------------------------------------------------------------------------------------------------------------------------------------------------------------------------------------------------------------------------------------------------------------------------------------------------------------------------------------------------------------------------------------------------------------------------------------------------------------------------------------------------------------------------------------------------------------------------------------------------------------------------------------------------------------------------------------------------------------------------------------------------------------------------------------------------------------------------------------------------------------------------------------------------------------------------------------------------------------------------------------------------|----------------------------------------------------------------|---------------------------------------------------------------|--------------------------|--------------------------------------------------|--|--|
| Title:<br><b>Fee Simple</b><br>Legal Desc:                | 1310062                                                                                                                                                                                                                                                                                                                                                                                                                                                                                                                                                                                                                                                                                                                                                                                                                                                                                                                                                                                                                                                                                                                                                                                                                                                                                                                                                                                                                                                                                                                                                                                                                                                                                                                                                                                                                                                       | Zoning:<br><b>R-MX</b>                                         |                                                               |                          |                                                  |  |  |
| Pub Rmks:<br>Inclusions:<br>Property Listed By:           | Remarks           Welcome to Riversong, where small-town charm meets stunning scenery and the mountains are always in sight. Featuring over 2400 sq ft, this fully developed 3-<br>bedroom, 3.5-bath semi-detached home offers thoughtful design and exceptional functionality. The open-concept main floor is perfect for both family life and<br>entertaining, featuring a beautiful kitchen with granite counters and centre island, large pantry, a good size dining area and open to a lovely living area with a gas<br>fireplace. Off the main living area, step out to a large deck and take a moment to enjoy the peace and quiet of the beautiful community of Riversong. Upstairs, a<br>large bonus room separates the spacious bedrooms, including the inviting owner's retreat with its well-appointed ensuite featuring dual vanities, an oversized<br>shower, and a generous walk-in closet. Convenient upper-floor laundry makes life even easier - especially with little ones! Families will appreciate the fully finished<br>basement with a flexible office space, beautiful 3rd bathroom and good-sized family room - perfect for a home theatre or games room - bring your imagination!<br>Outdoor living shines here, with a lovingly maintained backyard ready for entertaining. The double attached garage is a standout, complete with durable<br>polyaspartic flooring and a mezzanine storage system accessible via a lift—a dream for storage and organization. With top schools, parks, and pathways nearby,<br>plus easy access to Calgary and the Rockies, this is the perfect home for those who want the best of both worlds—a peaceful small-town feel with every modern<br>convenience. See why life in Riversong just feels right - book your showing today.<br>garage shelving above workbench<br>Royal LePage Benchmark |                                                                |                                                               |                          |                                                  |  |  |