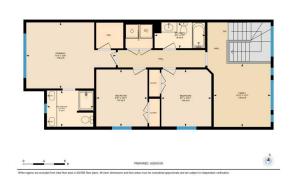

| al Information   |                                                                |                   |               | DOM        |                    |  |
|------------------|----------------------------------------------------------------|-------------------|---------------|------------|--------------------|--|
| Туре:            | Residential                                                    |                   |               | 31         |                    |  |
| ype:             | Semi Detached                                                  | (Half             | <u>Layout</u> |            |                    |  |
|                  | Duplex)                                                        | Finished Floor Ar | <u>ea</u>     | Beds:      | 3 (3 )             |  |
| own:             | Cochrane                                                       | Abv Sqft:         | 1,710         | Baths:     | 3.5 (3 1)          |  |
| Built:           | 2013                                                           | Low Sqft:         |               | Style:     | 2 Storey,Attached- |  |
| <u>formation</u> |                                                                | Ttl Sqft:         | 1,710         |            | Side by Side       |  |
| z Ar:            | 2,988 sqft                                                     |                   |               |            |                    |  |
| nape:            |                                                                |                   |               | Parking    |                    |  |
|                  |                                                                |                   |               | Ttl Park:  | 4                  |  |
|                  |                                                                |                   |               | Garage Sz: | 2                  |  |
| s:               |                                                                |                   |               |            |                    |  |
| eat:             | Back Yard,Lawn,Low Maintenance Landscape,No Neighbours Behind  |                   |               |            |                    |  |
| eat:             | Double Garage Attached, Garage Door Opener, Garage Faces Front |                   |               |            |                    |  |

|                                              |                                        |                                    | Utilities and Features                                 |                            |                                      |  |  |
|----------------------------------------------|----------------------------------------|------------------------------------|--------------------------------------------------------|----------------------------|--------------------------------------|--|--|
| Roof:                                        | Asphalt Shingle                        |                                    | Construction:                                          | Construction:              |                                      |  |  |
| Heating: Fireplace(s),Forced Air,Natural Gas |                                        |                                    | Vinyl Siding,Wood Frame                                |                            |                                      |  |  |
| Sewer:                                       |                                        |                                    | Flooring:                                              |                            |                                      |  |  |
| Ext Feat:                                    | Dock,Garden                            |                                    | Carpet, Ceramic Tile, Hardwood<br>Water Source:        |                            |                                      |  |  |
|                                              |                                        |                                    |                                                        |                            |                                      |  |  |
|                                              |                                        |                                    | Fnd/Bsmt:<br>Poured Concrete                           |                            |                                      |  |  |
|                                              |                                        |                                    |                                                        |                            |                                      |  |  |
| Kitchen Appl:                                | Central Air Conditione                 | r,Disnwasner,Electric Stove,ENER   | GY STAR Qualified Appliances,Garag                     | e Control(s),Gas Water Hea | ter,Refrigerator,Washer/Dryer,Window |  |  |
|                                              | <b>a i</b>                             |                                    |                                                        |                            |                                      |  |  |
|                                              | Coverings                              |                                    |                                                        |                            |                                      |  |  |
| Int Feat:                                    | 5                                      | Vanity,Granite Counters,High Ceil  | ings,Kitchen Island,No Animal Home                     | e,No Smoking Home,Open F   | loorplan,Pantry                      |  |  |
| Int Feat:<br>Utilities:                      | 5                                      | Vanity,Granite Counters,High Ceil  |                                                        | e,No Smoking Home,Open F   | loorplan,Pantry                      |  |  |
|                                              | 5                                      | Vanity,Granite Counters,High Ceil  | ings,Kitchen Island,No Animal Home<br>Room Information | e,No Smoking Home,Open F   | loorplan,Pantry                      |  |  |
|                                              | 5                                      | Vanity,Granite Counters,High Ceil  |                                                        | e,No Smoking Home,Open F   | loorplan,Pantry<br>Dimensions        |  |  |
| Utilities:                                   | Ceiling Fan(s),Double                  |                                    | Room Information                                       |                            |                                      |  |  |
| Utilities:                                   | Ceiling Fan(s),Double                  | Dimensions                         | Room Information Room                                  | Level                      | Dimensions                           |  |  |
| Utilities:<br>Room<br>Living Room            | Ceiling Fan(s),Double<br>Level<br>Main | <u>Dimensions</u><br>12`4" x 15`6" | Room Information Room Dining Room                      | Level<br>Main              | Dimensions<br>9`2" x 10`7"           |  |  |

| Bedroom<br>4pc Bathroom<br>Office<br>Furnace/Utility Room | Second<br>Second<br>Lower<br>Lower                                                                                                                                                                                                                                                                                                                                                                                                                                                                                                                                                                                                                                                                                                                                                                                                                                                                                                                                                                                                                                                                                                                                                                                                                                                                                                                                                                                                                                                                                                                                                                                                                                                                                                                                                                                                                            | 10`11" x 9`7"<br>4`11" x 9`8"<br>6`11" x 15`7"<br>4`3" x 15`9" | Bedroom<br>Family Room<br>3pc Bathroom<br>Legal/Tax/Financial | Second<br>Lower<br>Lower | 10`11" x 9`10"<br>18`11" x 21`7"<br>5`10" x 8`9" |  |  |
|-----------------------------------------------------------|---------------------------------------------------------------------------------------------------------------------------------------------------------------------------------------------------------------------------------------------------------------------------------------------------------------------------------------------------------------------------------------------------------------------------------------------------------------------------------------------------------------------------------------------------------------------------------------------------------------------------------------------------------------------------------------------------------------------------------------------------------------------------------------------------------------------------------------------------------------------------------------------------------------------------------------------------------------------------------------------------------------------------------------------------------------------------------------------------------------------------------------------------------------------------------------------------------------------------------------------------------------------------------------------------------------------------------------------------------------------------------------------------------------------------------------------------------------------------------------------------------------------------------------------------------------------------------------------------------------------------------------------------------------------------------------------------------------------------------------------------------------------------------------------------------------------------------------------------------------|----------------------------------------------------------------|---------------------------------------------------------------|--------------------------|--------------------------------------------------|--|--|
| Title:<br><b>Fee Simple</b><br>Legal Desc:                | 1310062                                                                                                                                                                                                                                                                                                                                                                                                                                                                                                                                                                                                                                                                                                                                                                                                                                                                                                                                                                                                                                                                                                                                                                                                                                                                                                                                                                                                                                                                                                                                                                                                                                                                                                                                                                                                                                                       | Zoning:<br><b>R-MX</b>                                         |                                                               |                          |                                                  |  |  |
| Pub Rmks:<br>Inclusions:<br>Property Listed By:           | Remarks           Welcome to Riversong, where small-town charm meets stunning scenery and the mountains are always in sight. Featuring over 2400 sq ft, this fully developed 3-<br>bedroom, 3.5-bath semi-detached home offers thoughtful design and exceptional functionality. The open-concept main floor is perfect for both family life and<br>entertaining, featuring a beautiful kitchen with granite counters and centre island, large pantry, a good size dining area and open to a lovely living area with a gas<br>fireplace. Off the main living area, step out to a large deck and take a moment to enjoy the peace and quiet of the beautiful community of Riversong. Upstairs, a<br>large bonus room separates the spacious bedrooms, including the inviting owner's retreat with its well-appointed ensuite featuring dual vanities, an oversized<br>shower, and a generous walk-in closet. Convenient upper-floor laundry makes life even easier - especially with little ones! Families will appreciate the fully finished<br>basement with a flexible office space, beautiful 3rd bathroom and good-sized family room - perfect for a home theatre or games room - bring your imagination!<br>Outdoor living shines here, with a lovingly maintained backyard ready for entertaining. The double attached garage is a standout, complete with durable<br>polyaspartic flooring and a mezzanine storage system accessible via a lift—a dream for storage and organization. With top schools, parks, and pathways nearby,<br>plus easy access to Calgary and the Rockies, this is the perfect home for those who want the best of both worlds—a peaceful small-town feel with every modern<br>convenience. See why life in Riversong just feels right - book your showing today.<br>garage shelving above workbench<br>Royal LePage Benchmark |                                                                |                                                               |                          |                                                  |  |  |