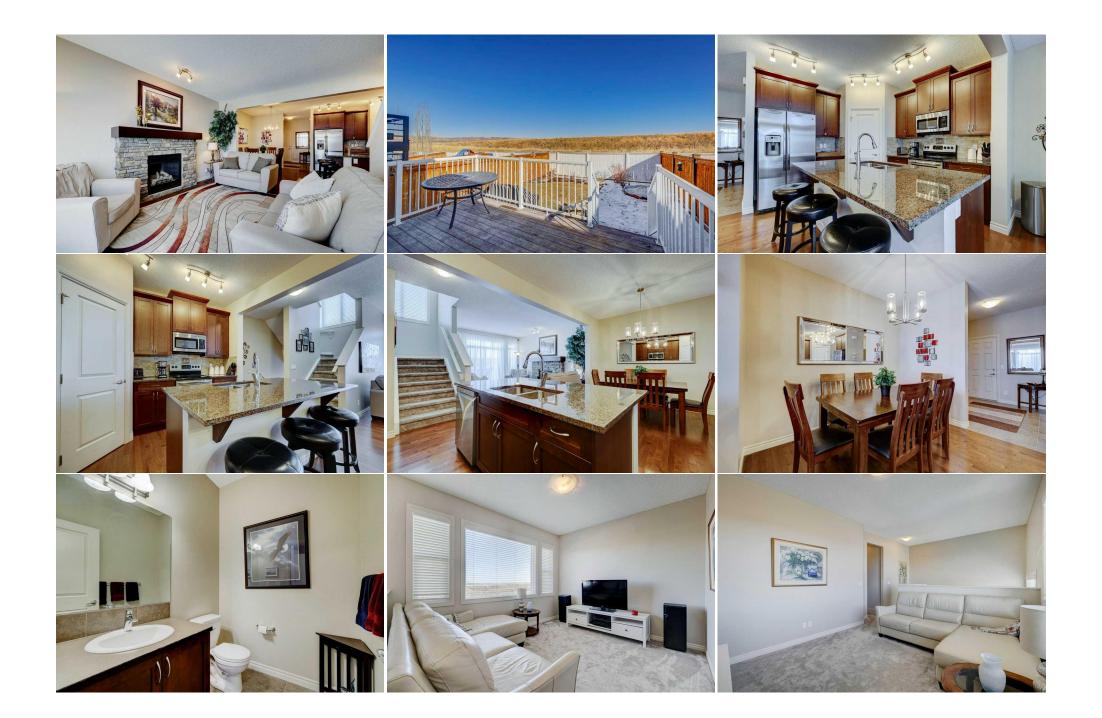

| Bedroom<br>4pc Bathroom<br>Office<br>Furnace/Utility Room | Second<br>Second<br>Lower<br>Lower                                                                                                                                                                                                                                                                                                                                                                                                                                                                                                                                                                                                                                                                                                                                                                                                                                                                                                                                                                                                                                                                                                                                                                                                                                                                                                                                                                                                                                                                                                                                                                                                                                                                                                                                                                                                                            | 10`11" x 9`7"<br>4`11" x 9`8"<br>6`11" x 15`7"<br>4`3" x 15`9" | Bedroom<br>Family Room<br>3pc Bathroom<br>Legal/Tax/Financial | Second<br>Lower<br>Lower | 10`11" x 9`10"<br>18`11" x 21`7"<br>5`10" x 8`9" |  |  |
|-----------------------------------------------------------|---------------------------------------------------------------------------------------------------------------------------------------------------------------------------------------------------------------------------------------------------------------------------------------------------------------------------------------------------------------------------------------------------------------------------------------------------------------------------------------------------------------------------------------------------------------------------------------------------------------------------------------------------------------------------------------------------------------------------------------------------------------------------------------------------------------------------------------------------------------------------------------------------------------------------------------------------------------------------------------------------------------------------------------------------------------------------------------------------------------------------------------------------------------------------------------------------------------------------------------------------------------------------------------------------------------------------------------------------------------------------------------------------------------------------------------------------------------------------------------------------------------------------------------------------------------------------------------------------------------------------------------------------------------------------------------------------------------------------------------------------------------------------------------------------------------------------------------------------------------|----------------------------------------------------------------|---------------------------------------------------------------|--------------------------|--------------------------------------------------|--|--|
| Title:<br><b>Fee Simple</b><br>Legal Desc:                | 1310062                                                                                                                                                                                                                                                                                                                                                                                                                                                                                                                                                                                                                                                                                                                                                                                                                                                                                                                                                                                                                                                                                                                                                                                                                                                                                                                                                                                                                                                                                                                                                                                                                                                                                                                                                                                                                                                       | Zoning:<br><b>R-MX</b>                                         |                                                               |                          |                                                  |  |  |
| Pub Rmks:<br>Inclusions:<br>Property Listed By:           | Remarks           Welcome to Riversong, where small-town charm meets stunning scenery and the mountains are always in sight. Featuring over 2400 sq ft, this fully developed 3-<br>bedroom, 3.5-bath semi-detached home offers thoughtful design and exceptional functionality. The open-concept main floor is perfect for both family life and<br>entertaining, featuring a beautiful kitchen with granite counters and centre island, large pantry, a good size dining area and open to a lovely living area with a gas<br>fireplace. Off the main living area, step out to a large deck and take a moment to enjoy the peace and quiet of the beautiful community of Riversong. Upstairs, a<br>large bonus room separates the spacious bedrooms, including the inviting owner's retreat with its well-appointed ensuite featuring dual vanities, an oversized<br>shower, and a generous walk-in closet. Convenient upper-floor laundry makes life even easier - especially with little ones! Families will appreciate the fully finished<br>basement with a flexible office space, beautiful 3rd bathroom and good-sized family room - perfect for a home theatre or games room - bring your imagination!<br>Outdoor living shines here, with a lovingly maintained backyard ready for entertaining. The double attached garage is a standout, complete with durable<br>polyaspartic flooring and a mezzanine storage system accessible via a lift—a dream for storage and organization. With top schools, parks, and pathways nearby,<br>plus easy access to Calgary and the Rockies, this is the perfect home for those who want the best of both worlds—a peaceful small-town feel with every modern<br>convenience. See why life in Riversong just feels right - book your showing today.<br>garage shelving above workbench<br>Royal LePage Benchmark |                                                                |                                                               |                          |                                                  |  |  |