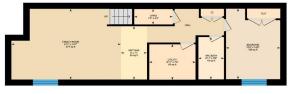

Utilities and Features

| Roof:<br>Heating:          | Asphalt Shing<br>Central,High E | e<br>fficiency,In Floor Rough                                                                                                                                                                                                       | ed-               | Construction:<br>Cement Fiber Board,Wo | Construction:<br>Cement Fiber Board,Wood Frame |                   |  |  |  |  |  |
|----------------------------|---------------------------------|-------------------------------------------------------------------------------------------------------------------------------------------------------------------------------------------------------------------------------------|-------------------|----------------------------------------|------------------------------------------------|-------------------|--|--|--|--|--|
| 5                          | In,Natural Gas                  |                                                                                                                                                                                                                                     |                   | Flooring:                              |                                                |                   |  |  |  |  |  |
| Sewer:                     |                                 |                                                                                                                                                                                                                                     |                   | Carpet, Hardwood                       |                                                |                   |  |  |  |  |  |
| Ext Feat:                  | Private Yard                    |                                                                                                                                                                                                                                     |                   | Water Source:                          |                                                |                   |  |  |  |  |  |
|                            |                                 |                                                                                                                                                                                                                                     |                   | Fnd/Bsmt:                              |                                                |                   |  |  |  |  |  |
|                            | Poured Concrete                 |                                                                                                                                                                                                                                     |                   |                                        |                                                |                   |  |  |  |  |  |
| Kitchen Appl:<br>Int Feat: |                                 | Built-In Oven,Dishwasher,Dryer,Gas Cooktop,Microwave,Range Hood,Refrigerator,Washer<br>Bookcases,Built-in Features,High Ceilings,Kitchen Island,No Animal Home,No Smoking Home,Open Floorplan,Recessed Lighting,Soaking Tub,Wet Bar |                   |                                        |                                                |                   |  |  |  |  |  |
|                            |                                 |                                                                                                                                                                                                                                     |                   |                                        |                                                |                   |  |  |  |  |  |
|                            |                                 |                                                                                                                                                                                                                                     |                   | Room Information                       |                                                |                   |  |  |  |  |  |
| Room                       |                                 | Level                                                                                                                                                                                                                               | <u>Dimensions</u> | Room                                   | Level                                          | <u>Dimensions</u> |  |  |  |  |  |
| Living Room                |                                 | Basement                                                                                                                                                                                                                            | 16`9" x 15`11"    | Kitchen                                | Main                                           | 19`9" x 13`5"     |  |  |  |  |  |
| Dining Room                |                                 | Main                                                                                                                                                                                                                                | 16`7" x 10`6"     | Family Room                            | Basement                                       | 21`1" x 14`7"     |  |  |  |  |  |
| Laundry                    |                                 | Upper                                                                                                                                                                                                                               | 7`7" x 5`11"      | Foyer                                  | Main                                           | 5`11" x 5`5"      |  |  |  |  |  |
| Bedroom - Pr               | rimary                          | Upper                                                                                                                                                                                                                               | 22`10" x 16`0"    | Bedroom                                | Upper                                          | 13`9" x 9`9"      |  |  |  |  |  |
|                            | -                               | Upper                                                                                                                                                                                                                               | 13`7" x 9`8"      | Bedroom                                | Basement                                       | 14`6" x 10`5"     |  |  |  |  |  |
| Bedroom                    |                                 |                                                                                                                                                                                                                                     |                   |                                        |                                                |                   |  |  |  |  |  |
| Bedroom<br>5pc Ensuite b   | bath                            | Upper                                                                                                                                                                                                                               | 12`2" x 9`6"      | 4pc Bathroom                           | Upper                                          | 8`3" x 4`11"      |  |  |  |  |  |

## TO VIEW THIS PROPERTY WITH AN A-TEAM BUYER'S AGENT PLEASE CONTACT (587) 700-7123

Client: Tri Nhan Le - EXP Realty Address: 1828 18 Ave NW, Calgary Level: Basement Client: Tri Nhan Le - EXP Realty Address: 1828 18 Ave NW, Calgary Level: Main