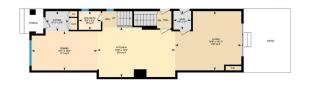

Utilities and Features

| Roof:<br>Heating:          | Asphalt Shing<br>Central,High E | e<br>fficiency,In Floor Rough                                                                                                                                                                                                       | ed-               | Construction:<br>Cement Fiber Board,Wo | Construction:<br>Cement Fiber Board,Wood Frame |                   |  |  |  |  |  |
|----------------------------|---------------------------------|-------------------------------------------------------------------------------------------------------------------------------------------------------------------------------------------------------------------------------------|-------------------|----------------------------------------|------------------------------------------------|-------------------|--|--|--|--|--|
| 5                          | In,Natural Gas                  |                                                                                                                                                                                                                                     |                   | Flooring:                              |                                                |                   |  |  |  |  |  |
| Sewer:                     |                                 |                                                                                                                                                                                                                                     |                   | Carpet, Hardwood                       |                                                |                   |  |  |  |  |  |
| Ext Feat:                  | Private Yard                    |                                                                                                                                                                                                                                     |                   | Water Source:                          |                                                |                   |  |  |  |  |  |
|                            |                                 |                                                                                                                                                                                                                                     |                   | Fnd/Bsmt:                              |                                                |                   |  |  |  |  |  |
|                            | Poured Concrete                 |                                                                                                                                                                                                                                     |                   |                                        |                                                |                   |  |  |  |  |  |
| Kitchen Appl:<br>Int Feat: |                                 | Built-In Oven,Dishwasher,Dryer,Gas Cooktop,Microwave,Range Hood,Refrigerator,Washer<br>Bookcases,Built-in Features,High Ceilings,Kitchen Island,No Animal Home,No Smoking Home,Open Floorplan,Recessed Lighting,Soaking Tub,Wet Bar |                   |                                        |                                                |                   |  |  |  |  |  |
|                            |                                 |                                                                                                                                                                                                                                     |                   |                                        |                                                |                   |  |  |  |  |  |
|                            |                                 |                                                                                                                                                                                                                                     |                   | Room Information                       |                                                |                   |  |  |  |  |  |
| Room                       |                                 | Level                                                                                                                                                                                                                               | <u>Dimensions</u> | Room                                   | Level                                          | <u>Dimensions</u> |  |  |  |  |  |
| Living Room                |                                 | Basement                                                                                                                                                                                                                            | 16`9" x 15`11"    | Kitchen                                | Main                                           | 19`9" x 13`5"     |  |  |  |  |  |
| Dining Room                |                                 | Main                                                                                                                                                                                                                                | 16`7" x 10`6"     | Family Room                            | Basement                                       | 21`1" x 14`7"     |  |  |  |  |  |
| Laundry                    |                                 | Upper                                                                                                                                                                                                                               | 7`7" x 5`11"      | Foyer                                  | Main                                           | 5`11" x 5`5"      |  |  |  |  |  |
| Bedroom - Pr               | rimary                          | Upper                                                                                                                                                                                                                               | 22`10" x 16`0"    | Bedroom                                | Upper                                          | 13`9" x 9`9"      |  |  |  |  |  |
|                            | -                               | Upper                                                                                                                                                                                                                               | 13`7" x 9`8"      | Bedroom                                | Basement                                       | 14`6" x 10`5"     |  |  |  |  |  |
| Bedroom                    |                                 |                                                                                                                                                                                                                                     |                   |                                        |                                                |                   |  |  |  |  |  |
| Bedroom<br>5pc Ensuite b   | bath                            | Upper                                                                                                                                                                                                                               | 12`2" x 9`6"      | 4pc Bathroom                           | Upper                                          | 8`3" x 4`11"      |  |  |  |  |  |

## TO VIEW THIS PROPERTY WITH AN A-TEAM BUYER'S AGENT PLEASE CONTACT (587) 700-7123

Client: Tri Nhan Le - EXP Realty Address: 1828 18 Ave NW, Calgary Level: Basement Client: Tri Nhan Le - EXP Realty Address: 1828 18 Ave NW, Calgary Level: Main