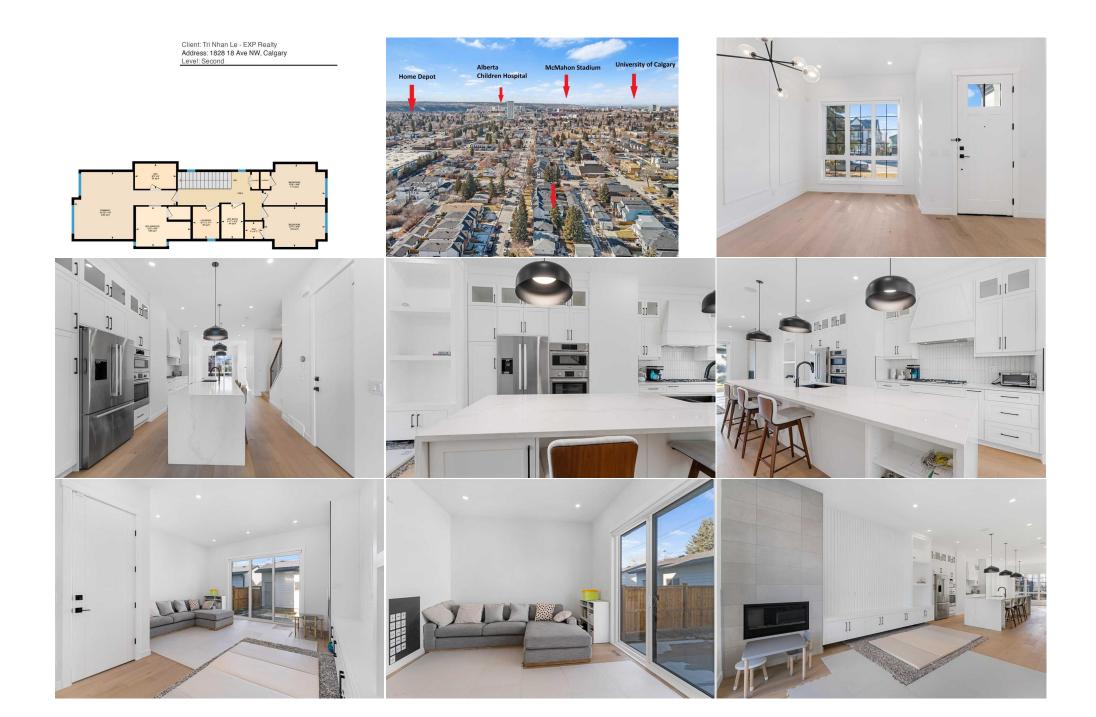

| Legal/Tax/Financial                             |                                                                                                                                                                                                                                                                                                                                                                                                                                                                                                                                                                                                                                                                                                                                                                                                                                                                                                                                                                                                                                                                                                                                                                                                                                                                                                                                                                                                                                                                                                                                                                                                                                                                                                                                                                                                                                                                                                                                                                                                                                                                                                                                                                   |  |  |  |  |
|-------------------------------------------------|-------------------------------------------------------------------------------------------------------------------------------------------------------------------------------------------------------------------------------------------------------------------------------------------------------------------------------------------------------------------------------------------------------------------------------------------------------------------------------------------------------------------------------------------------------------------------------------------------------------------------------------------------------------------------------------------------------------------------------------------------------------------------------------------------------------------------------------------------------------------------------------------------------------------------------------------------------------------------------------------------------------------------------------------------------------------------------------------------------------------------------------------------------------------------------------------------------------------------------------------------------------------------------------------------------------------------------------------------------------------------------------------------------------------------------------------------------------------------------------------------------------------------------------------------------------------------------------------------------------------------------------------------------------------------------------------------------------------------------------------------------------------------------------------------------------------------------------------------------------------------------------------------------------------------------------------------------------------------------------------------------------------------------------------------------------------------------------------------------------------------------------------------------------------|--|--|--|--|
| Title:<br><b>Fee Simple</b><br>Legal Desc:      | Zoning:<br>R-CG<br>2864AF<br>Remarks                                                                                                                                                                                                                                                                                                                                                                                                                                                                                                                                                                                                                                                                                                                                                                                                                                                                                                                                                                                                                                                                                                                                                                                                                                                                                                                                                                                                                                                                                                                                                                                                                                                                                                                                                                                                                                                                                                                                                                                                                                                                                                                              |  |  |  |  |
| Pub Rmks:<br>Inclusions:<br>Property Listed By: | Welcome to 1828 18 Avenue NW, Calgary—a beautifully crafted 2-storey infill in the highly sought-after community of Capitol Hill. This home seamlessly blends<br>modern elegance with functional design, offering an inviting and sophisticated living space. Step inside to a bright and open-concept main floor, where 10-ft<br>ceilings, expansive windows, and a striking wainscotting accent wall create a stunning first impression. Wide-plank engineered hardwood flooring flows throughout<br>the spacious living and dining areas, enhancing the home's warmth and charm. At the heart of the home, the chef-inspired gourmet kitchen boasts a large waterfall<br>island, high-end appliances, custom soft-close cabinetry, and a full-height tile backsplash. A premium stainless steel appliance package includes a gas cooktop,<br>built-in wall oven and microwave, refrigerator, dishwasher, and a sleek hood fan. The spacious living room is both stylish and cozy, featuring built-in bookshelves<br>with a TV niche and a sleek gas fireplace. Completing the main floor is a modern 2-piece powder room and a mudroom with built-in bench and hooks. Upstairs,<br>retreat to your luxurious primary master bedroom, featuring vaulted ceilings and an expansive walk-in closet with custom millwork. The spa-like ensuite is designed<br>for relaxation, offering heated tile floors, a glass-enclosed shower with a built-in bench, a soaker tub, and dual vanities. Two additional spacious bedrooms with<br>custom closets, a full 4-piece bathroom, and a large laundry room with a sink complete the upper level. The fully finished basement offers incredible potential with<br>a separate entrance, making it ready to be converted into a legal suite (subject to approval and permitting by the city/municipality) or an Airbhb. This level includes<br>a large rec room with a built-in wet bar, quartz countertops, custom cabinetry, and a bar sink—perfect for entertaining. A guest bedroom and a slylish 4-piece<br>bathroom round out the space. Located in the vibrant community of Capitol Hill, this home is just minutes |  |  |  |  |