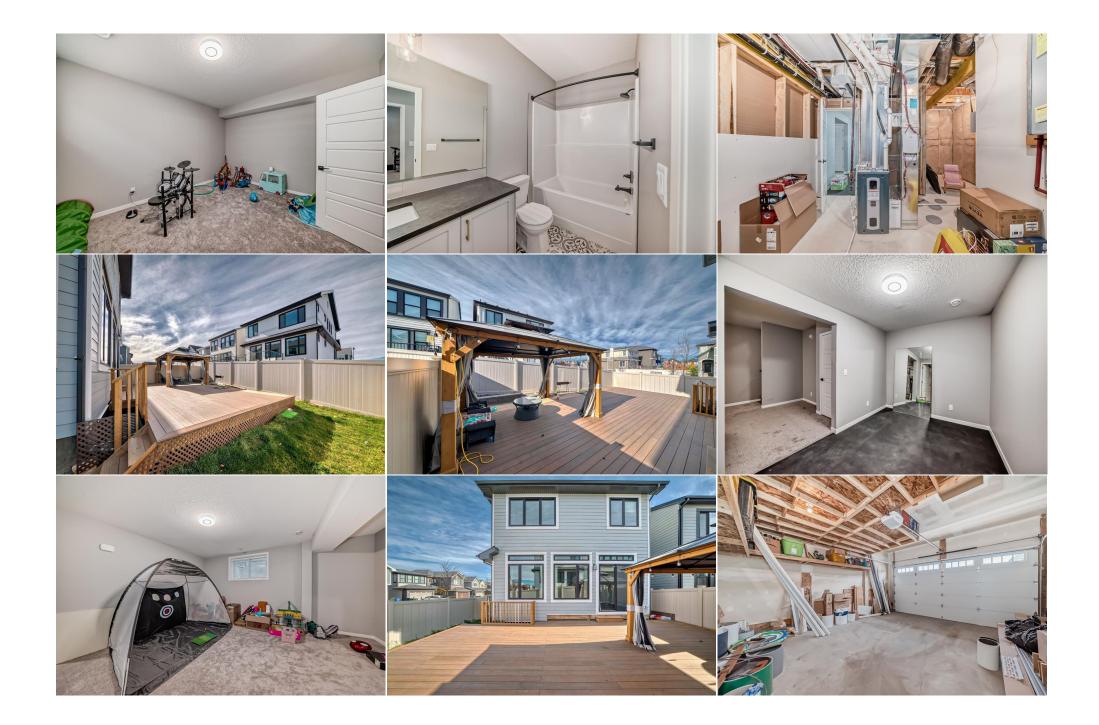

## 11 WEST GROVE Common, Calgary T3H6E4

| MLS®#:  | A2198271 | Area:   | West Springs | Listing<br>Date:                                                                                                                                      | 03/01/25 | List                                                                                       | t Price:  | \$1,299,600                                                                                  |                          |                                                                                       |                                             |
|---------|----------|---------|--------------|-------------------------------------------------------------------------------------------------------------------------------------------------------|----------|--------------------------------------------------------------------------------------------|-----------|----------------------------------------------------------------------------------------------|--------------------------|---------------------------------------------------------------------------------------|---------------------------------------------|
| Status: | Active   | County: | Calgary      | Change:                                                                                                                                               | None     | Ass                                                                                        | sociation | Fort McMurray                                                                                |                          |                                                                                       |                                             |
|         |          |         |              | General Info<br>Prop Type:<br>Sub Type:<br>City/Town:<br>Year Built:<br>Lot Informa<br>Lot Sz Ar:<br>Lot Shape:<br>Access:<br>Lot Feat:<br>Park Feat: |          | Residential<br>Detached<br>Calgary<br>2022<br>4,080 sqft<br>Back Yard,Cor<br>Double Garage | rner Lot, | Finished Floor Area<br>Abv Sqft:<br>Low Sqft:<br>Ttl Sqft:<br><b>Garden,Landscaped</b><br>ed | 2,433<br>2,433<br>J.Lawn | DOM<br>9<br>Layout<br>Beds:<br>Baths:<br>Style:<br>Parking<br>Ttl Park:<br>Garage Sz: | 4 (3 1 )<br>3.5 (3 1)<br>2 Storey<br>4<br>2 |

Utilities and Features

| Roof: Asphalt Shingle                       |                                                                                                                                                                                                                                                                                                                                                           |                                                                                           | Construction:                                                                          |                                           |                                                   |  |  |  |
|---------------------------------------------|-----------------------------------------------------------------------------------------------------------------------------------------------------------------------------------------------------------------------------------------------------------------------------------------------------------------------------------------------------------|-------------------------------------------------------------------------------------------|----------------------------------------------------------------------------------------|-------------------------------------------|---------------------------------------------------|--|--|--|
| Heating:                                    | Central, Fireplace(s)                                                                                                                                                                                                                                                                                                                                     |                                                                                           | Composite Siding, Stone, Wood Frame<br>Flooring:                                       |                                           |                                                   |  |  |  |
| Sewer:                                      |                                                                                                                                                                                                                                                                                                                                                           |                                                                                           |                                                                                        |                                           |                                                   |  |  |  |
| Ext Feat:                                   | BBQ gas line,Garden,Gas Grill,Private Ya                                                                                                                                                                                                                                                                                                                  | rd                                                                                        | Carpet,Ceramic Tile,Tile,Vinyl Water Source:                                           |                                           |                                                   |  |  |  |
|                                             |                                                                                                                                                                                                                                                                                                                                                           |                                                                                           |                                                                                        |                                           |                                                   |  |  |  |
|                                             |                                                                                                                                                                                                                                                                                                                                                           |                                                                                           | Fnd/Bsmt:                                                                              |                                           |                                                   |  |  |  |
|                                             |                                                                                                                                                                                                                                                                                                                                                           |                                                                                           | Poured Concrete                                                                        |                                           |                                                   |  |  |  |
| Kitchen Appl:                               | Central Air Conditioner,Dishwasher,Disposal,Dryer,Electric Cooktop,Electric Oven,Electric Stove,ENERGY STAR Qualified Appliances,ENERGY STAR Qualified Dishwasher,ENERGY STAR Qualified Dishwasher,ENERGY STAR Qualified Dishwasher,ENERGY STAR Qualified STAR Qualified Refrigerator,ENERGY STAR Qualified Washer,Garage Control(s),Humidifier,Induction |                                                                                           |                                                                                        |                                           |                                                   |  |  |  |
|                                             |                                                                                                                                                                                                                                                                                                                                                           |                                                                                           |                                                                                        |                                           |                                                   |  |  |  |
|                                             | Dishwasher, ENERGY ST                                                                                                                                                                                                                                                                                                                                     | AR Qualified Dryer,ENERGY STAR                                                            | k Qualified Kerrigerator, ENERGY STA                                                   | n Quaimeu washer, Garay                   | e control(s), numumer, maaction                   |  |  |  |
|                                             | Dishwasher,ENERGY ST/<br>Cooktop,Microwave,Ran                                                                                                                                                                                                                                                                                                            |                                                                                           | Qualified Refrigerator, ENERGY STA                                                     | n Quaimeu Wasner, Garage                  | e control(s), numumer, muuction                   |  |  |  |
| Int Feat:                                   | Cooktop,Microwave,Ran                                                                                                                                                                                                                                                                                                                                     | ge Hood                                                                                   | lings,Kitchen Island,Open Floorplan                                                    |                                           |                                                   |  |  |  |
| Int Feat:<br>Utilities:                     | Cooktop,Microwave,Ran                                                                                                                                                                                                                                                                                                                                     | ge Hood                                                                                   |                                                                                        |                                           |                                                   |  |  |  |
|                                             | Cooktop,Microwave,Ran                                                                                                                                                                                                                                                                                                                                     | ge Hood                                                                                   |                                                                                        |                                           |                                                   |  |  |  |
| Utilities:                                  | Cooktop,Microwave,Ran                                                                                                                                                                                                                                                                                                                                     | ge Hood<br>ganizers,Double Vanity,High Cei                                                | lings,Kitchen Island,Open Floorplan                                                    | Storage,Walk-In Closet(s)                 |                                                   |  |  |  |
| Utilities:                                  | Cooktop,Microwave,Ran<br>Breakfast Bar,Closet Or                                                                                                                                                                                                                                                                                                          | ge Hood                                                                                   | lings,Kitchen Island,Open Floorplan<br>Room Information                                |                                           |                                                   |  |  |  |
| Utilities:<br>Room<br>Living Room           | Cooktop,Microwave,Ran<br>Breakfast Bar,Closet Or<br>Level                                                                                                                                                                                                                                                                                                 | ge Hood<br>ganizers,Double Vanity,High Cei<br>Dimensions                                  | lings,Kitchen Island,Open Floorplan<br>Room Information<br><u>Room</u>                 | Storage,Walk-In Closet(s)                 | Dimensions                                        |  |  |  |
| Utilities:<br>Room<br>Living Room<br>Office | Cooktop,Microwave,Ran<br>Breakfast Bar,Closet Org<br>L <u>evel</u><br>Main<br>Main<br>Main                                                                                                                                                                                                                                                                | ge Hood<br>ganizers,Double Vanity,High Cei<br>Dimensions<br>16`0" x 14`1"                 | lings,Kitchen Island,Open Floorplan<br>Room Information<br>Room<br>Kitchen             | Storage,Walk-In Closet(s)                 | <u>Dimensions</u><br>14`5" x 9`10"                |  |  |  |
|                                             | Cooktop,Microwave,Ran<br>Breakfast Bar,Closet Org<br>L <u>evel</u><br>Main<br>Main<br>Main                                                                                                                                                                                                                                                                | ge Hood<br>ganizers,Double Vanity,High Cei<br>Dimensions<br>16`0" x 14`1"<br>12`0" x 8`0" | lings,Kitchen Island,Open Floorplan<br>Room Information<br>Room<br>Kitchen<br>Mud Room | Storage,Walk-In Closet(s) Level Main Main | <u>Dimensions</u><br>14`5" x 9`10"<br>7`5" x 6`5" |  |  |  |

| Laundry<br>Bedroom<br>Entrance<br>Pantry<br>Bedroom<br>4pc Bathroom | Upper<br>Upper<br>Main<br>Main<br>Basement<br>Basement                     | 8`4" x 5`9"<br>13`0" x 8`11"<br>6`4" x 5`6"<br>6`1" x 5`7"<br>13`4" x 12`0"<br>9`1" x 4`11"                                                      | 5pc Bathroom<br>Dining Room<br>2pc Bathroom<br>Game Room<br>Flex Space<br>Walk-In Closet | Upper<br>Main<br>Main<br>Basement<br>Basement<br>Basement                                             | 10`8" x 8`11"<br>14`1" x 9`2"<br>7`9" x 3`0"<br>19`9" x 17`6"<br>12`0" x 8`0"<br>5`8" x 4`8"                                                                                                                        |  |  |  |  |
|---------------------------------------------------------------------|----------------------------------------------------------------------------|--------------------------------------------------------------------------------------------------------------------------------------------------|------------------------------------------------------------------------------------------|-------------------------------------------------------------------------------------------------------|---------------------------------------------------------------------------------------------------------------------------------------------------------------------------------------------------------------------|--|--|--|--|
| Storage                                                             | Basement                                                                   | 17`6" x 14`1"                                                                                                                                    | Walk-III Closet                                                                          | Basement                                                                                              | 58 × 48                                                                                                                                                                                                             |  |  |  |  |
| Legal/Tax/Financial                                                 |                                                                            |                                                                                                                                                  |                                                                                          |                                                                                                       |                                                                                                                                                                                                                     |  |  |  |  |
|                                                                     |                                                                            | Zoning:                                                                                                                                          |                                                                                          |                                                                                                       |                                                                                                                                                                                                                     |  |  |  |  |
| Fee Simple                                                          |                                                                            | R-G                                                                                                                                              |                                                                                          |                                                                                                       |                                                                                                                                                                                                                     |  |  |  |  |
| Legal Desc:                                                         | 211053                                                                     |                                                                                                                                                  |                                                                                          |                                                                                                       |                                                                                                                                                                                                                     |  |  |  |  |
|                                                                     | Remarks                                                                    |                                                                                                                                                  |                                                                                          |                                                                                                       |                                                                                                                                                                                                                     |  |  |  |  |
| Pub Rmks:<br>Inclusions:<br>Property Listed By:                     | Fully build base ment<br>come with 9 ft, these<br>life. All the appliances | make you have total 3,241 sq ft a<br>upgrade high ceiling will bring mo<br>are SAMSUNG, easy to use the hi<br>Private school and Public school n | ectivities area. This special house or<br>pre nature lights. All doors come w            | come with high ceiling of main<br>vith 8ft high, fully finished base<br>compliances come with additio | as new. Morden design with open floor plan.<br>grade is 10 ft, upper floor and basement all<br>ement give family more space to enjoy the<br>onal 5 years appliances warranties. Ease walk<br>ace you can call home. |  |  |  |  |