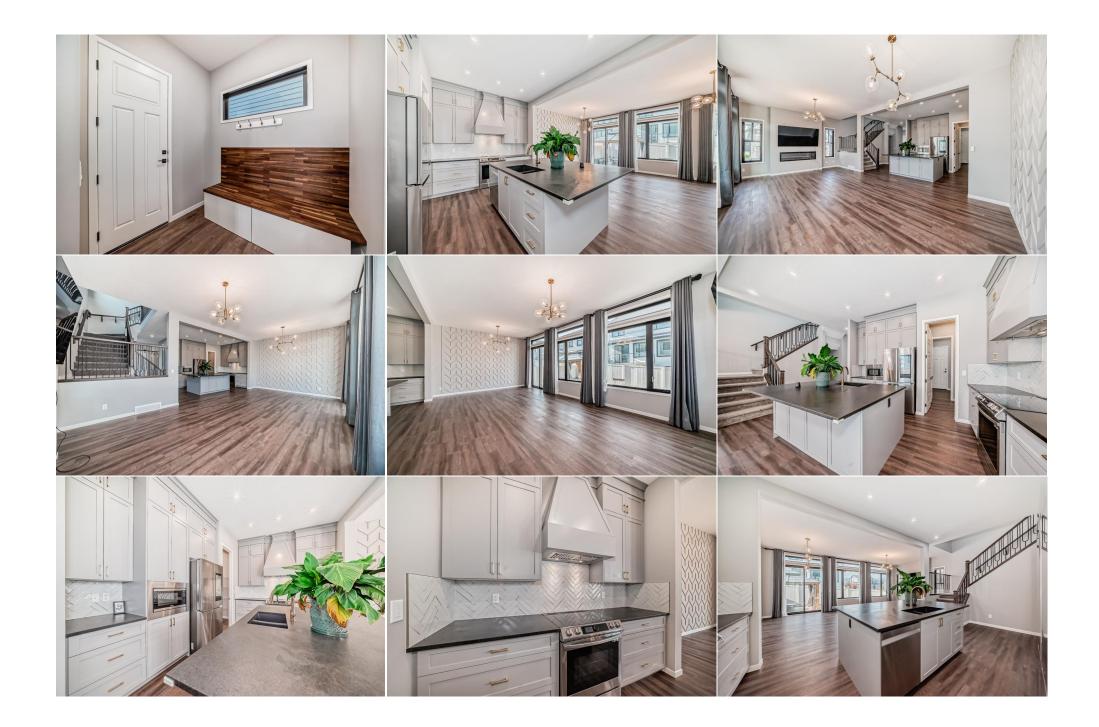

| Laundry<br>Bedroom<br>Entrance<br>Pantry<br>Bedroom<br>4pc Bathroom | Upper<br>Upper<br>Main<br>Main<br>Basement<br>Basement                     | 8`4" x 5`9"<br>13`0" x 8`11"<br>6`4" x 5`6"<br>6`1" x 5`7"<br>13`4" x 12`0"<br>9`1" x 4`11"                                                      | 5pc Bathroom<br>Dining Room<br>2pc Bathroom<br>Game Room<br>Flex Space<br>Walk-In Closet | Upper<br>Main<br>Main<br>Basement<br>Basement<br>Basement                                             | 10`8" x 8`11"<br>14`1" x 9`2"<br>7`9" x 3`0"<br>19`9" x 17`6"<br>12`0" x 8`0"<br>5`8" x 4`8"                                                                                                                        |  |  |  |  |
|---------------------------------------------------------------------|----------------------------------------------------------------------------|--------------------------------------------------------------------------------------------------------------------------------------------------|------------------------------------------------------------------------------------------|-------------------------------------------------------------------------------------------------------|---------------------------------------------------------------------------------------------------------------------------------------------------------------------------------------------------------------------|--|--|--|--|
| Storage                                                             | Basement                                                                   | 17`6" x 14`1"                                                                                                                                    | Walk-III Closet                                                                          | Basement                                                                                              | 58 × 48                                                                                                                                                                                                             |  |  |  |  |
| Legal/Tax/Financial                                                 |                                                                            |                                                                                                                                                  |                                                                                          |                                                                                                       |                                                                                                                                                                                                                     |  |  |  |  |
|                                                                     |                                                                            | Zoning:                                                                                                                                          |                                                                                          |                                                                                                       |                                                                                                                                                                                                                     |  |  |  |  |
| Fee Simple                                                          |                                                                            | R-G                                                                                                                                              |                                                                                          |                                                                                                       |                                                                                                                                                                                                                     |  |  |  |  |
| Legal Desc:                                                         | 211053                                                                     |                                                                                                                                                  |                                                                                          |                                                                                                       |                                                                                                                                                                                                                     |  |  |  |  |
|                                                                     | Remarks                                                                    |                                                                                                                                                  |                                                                                          |                                                                                                       |                                                                                                                                                                                                                     |  |  |  |  |
| Pub Rmks:<br>Inclusions:<br>Property Listed By:                     | Fully build base ment<br>come with 9 ft, these<br>life. All the appliances | make you have total 3,241 sq ft a<br>upgrade high ceiling will bring mo<br>are SAMSUNG, easy to use the hi<br>Private school and Public school n | ectivities area. This special house or<br>pre nature lights. All doors come w            | come with high ceiling of main<br>vith 8ft high, fully finished base<br>compliances come with additio | as new. Morden design with open floor plan.<br>grade is 10 ft, upper floor and basement all<br>ement give family more space to enjoy the<br>onal 5 years appliances warranties. Ease walk<br>ace you can call home. |  |  |  |  |