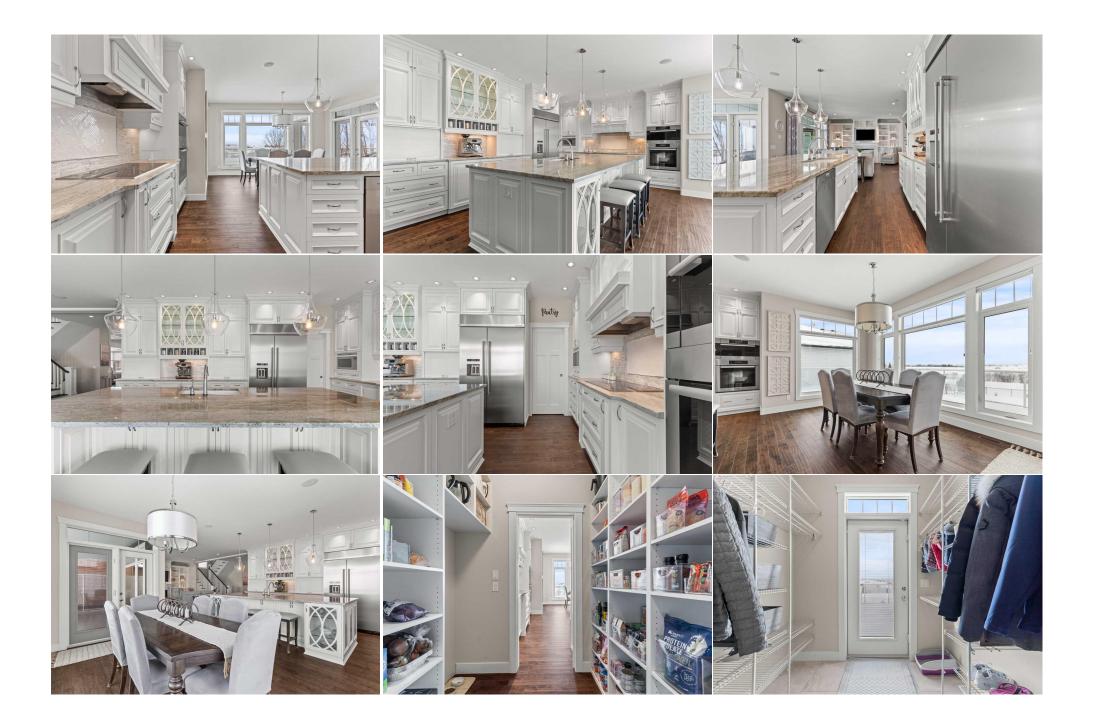

| Bedroom - Primary<br>3pc Bathroom<br>Bedroom<br>Game Room | Upper<br>Basement<br>Basement<br>Basement                                                                                                                                                                                                                                                                                                                                                                                                                                                                                                                                                                                                                                                                                                                                                                                                                                                                                                                                                                                                                                                                                                                                                                                                                                                                                                                                                                                                                                                                                                                                                                                                                                                                                                                                                                                                                                                                                                                                                                                                                                                                                                                            | 13`0" x 15`9"<br>0`0" x 0`0"<br>11`6" x 10`3"<br>34`3" x 22`4" | Walk-In Closet<br>Bedroom<br>Exercise Room | Upper<br>Basement<br>Basement | 5`6" x 10`1"<br>10`0" x 12`3"<br>15`6" x 9`0" |  |  |  |
|-----------------------------------------------------------|----------------------------------------------------------------------------------------------------------------------------------------------------------------------------------------------------------------------------------------------------------------------------------------------------------------------------------------------------------------------------------------------------------------------------------------------------------------------------------------------------------------------------------------------------------------------------------------------------------------------------------------------------------------------------------------------------------------------------------------------------------------------------------------------------------------------------------------------------------------------------------------------------------------------------------------------------------------------------------------------------------------------------------------------------------------------------------------------------------------------------------------------------------------------------------------------------------------------------------------------------------------------------------------------------------------------------------------------------------------------------------------------------------------------------------------------------------------------------------------------------------------------------------------------------------------------------------------------------------------------------------------------------------------------------------------------------------------------------------------------------------------------------------------------------------------------------------------------------------------------------------------------------------------------------------------------------------------------------------------------------------------------------------------------------------------------------------------------------------------------------------------------------------------------|----------------------------------------------------------------|--------------------------------------------|-------------------------------|-----------------------------------------------|--|--|--|
|                                                           |                                                                                                                                                                                                                                                                                                                                                                                                                                                                                                                                                                                                                                                                                                                                                                                                                                                                                                                                                                                                                                                                                                                                                                                                                                                                                                                                                                                                                                                                                                                                                                                                                                                                                                                                                                                                                                                                                                                                                                                                                                                                                                                                                                      |                                                                | Legal/Tax/Financial                        |                               |                                               |  |  |  |
| Title:<br><b>Fee Simple</b><br>Legal Desc:                | 0715590                                                                                                                                                                                                                                                                                                                                                                                                                                                                                                                                                                                                                                                                                                                                                                                                                                                                                                                                                                                                                                                                                                                                                                                                                                                                                                                                                                                                                                                                                                                                                                                                                                                                                                                                                                                                                                                                                                                                                                                                                                                                                                                                                              | Zoning:<br><b>R1</b>                                           |                                            |                               |                                               |  |  |  |
| 5                                                         |                                                                                                                                                                                                                                                                                                                                                                                                                                                                                                                                                                                                                                                                                                                                                                                                                                                                                                                                                                                                                                                                                                                                                                                                                                                                                                                                                                                                                                                                                                                                                                                                                                                                                                                                                                                                                                                                                                                                                                                                                                                                                                                                                                      |                                                                | Remarks                                    |                               |                                               |  |  |  |
| Pub Rmks:<br>Inclusions:<br>Property Listed By:           | Remarks<br>Welcome to Hillcrest Manor Estates! This stunning, custom-built home is situated on a vast 60' x 170' lot, offering breathtaking mountain views & backing onto the<br>canal. The property includes a 27' x 32' oversized heated garage with an RV plug, providing ample space for all your vehicles & storage needs. The home is<br>equipped with a NEW Euroshield rubber roof & Hardie Board siding, ensuring durability & style. Inside, you'll find an array of luxurious features, including Central<br>Air, a Hide-A-Hose vacuum system on all three floors, in-floor heating in the basement, triple-pane windows throughout, an underground sprinkler system, & built-in<br>surround sound speakers on the main level & up the stairs to the second floor. The main floor includes a versatile den, a convenient half bath, & a MASSIVE mudroom<br>off the garage complete with a walk-through closet & direct access to the back deck. A large walk-through party leads to the GOREGOUS kitchen. The CUSTOM<br>kitchen is a chef's dream, featuring floor-to-ceiling white cabinetry with oversized crown molding, soft-close doors & drawers, & custom storage solutions such as a<br>recycling center, pull-out spice racks, roll-out shelves, & numerous pot & pan drawers. Top-of-the-line appliances include a built-in wall oven, steam oven, &<br>induction cooktop, ensuring the highest quality cooking experience. The kitchen, living room, & dining room all offer access to the expansive deck, & the floor-to-<br>ceiling windows flood the space with natural light. The living room also boasts built-in shelving & a striking fireplace. Throughout the home, you'll appreciate the<br>upgraded flat ceilings (no knockdown), adding to the modern & elegant feel. The MASSIVE, maintenance-free deck spans the full width of the house & includes a<br>partially covered area, complete with wiring for a TV. The deck features sleek glass railings & steps leading down to the beautifully landscaped backyard. Upstairs,<br>the large bonus room with vaulted ceilings offers a perfect space for relaxation, along with two |                                                                |                                            |                               |                                               |  |  |  |