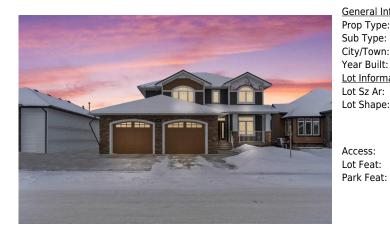

## 1057 HILLCREST MANOR Estates, Strathmore T1P1X1

| MLS®#:  | A2198300 | Area:   | Hillview Estates | Listing<br>Date: | 03/01/25 | List Price: <b>\$1,200,000</b> |
|---------|----------|---------|------------------|------------------|----------|--------------------------------|
| Status: | Active   | County: | Wheatland County | Change:          | None     | Association: Fort McMurray     |

| ral Information                                                                   | <u>1</u>    |                   |           | DOM           |           |
|-----------------------------------------------------------------------------------|-------------|-------------------|-----------|---------------|-----------|
| Туре:                                                                             | Residential |                   |           | 9             |           |
| Гуре:                                                                             | Detached    |                   |           | <u>Layout</u> |           |
| Fown:                                                                             | Strathmore  | Finished Floor Ar | <u>ea</u> | Beds:         | 5 (3 2 )  |
| Built:                                                                            | 2011        | Abv Sqft:         | 2,634     | Baths:        | 3.5 (3 1) |
| <u>nformation</u>                                                                 |             | Low Sqft:         |           | Style:        | 2 Storey  |
| z Ar:                                                                             | 10,618 sqft | Ttl Sqft:         | 2,634     |               |           |
| hape:                                                                             |             |                   |           | Parking       |           |
|                                                                                   |             |                   |           | Ttl Park:     | 4         |
|                                                                                   |             |                   |           | Garage Sz:    | 2         |
| ss:                                                                               |             |                   |           | -             |           |
| eat: Landscaped,Lawn,Level,No Neighbours Behind,Street Lighting,Underground Sprin |             |                   |           | inklers       |           |

Landscaped,Lawn,Level,No Neighbours Behind,Street Lighting,Underground Sprinklers Double Garage Attached,Driveway,Garage Door Opener,Heated Garage

Utilities and Features

| Roof:<br>Heating:                              | Rubber<br>Forced Air | Construction:<br>Composite Siding,Stone,Wood Frame                                                                                                                                                                                                                                                                     |                                                               |                                              |                              |                                                                 |  |  |  |  |
|------------------------------------------------|----------------------|------------------------------------------------------------------------------------------------------------------------------------------------------------------------------------------------------------------------------------------------------------------------------------------------------------------------|---------------------------------------------------------------|----------------------------------------------|------------------------------|-----------------------------------------------------------------|--|--|--|--|
| Sewer:                                         |                      | Flooring:                                                                                                                                                                                                                                                                                                              |                                                               |                                              |                              |                                                                 |  |  |  |  |
| Ext Feat:                                      | BBQ gas line         | Carpet, Ceramic Tile, Hardwood                                                                                                                                                                                                                                                                                         |                                                               |                                              |                              |                                                                 |  |  |  |  |
|                                                |                      | Water Source:                                                                                                                                                                                                                                                                                                          |                                                               |                                              |                              |                                                                 |  |  |  |  |
|                                                |                      |                                                                                                                                                                                                                                                                                                                        | Fnd/Bsmt:                                                     |                                              |                              |                                                                 |  |  |  |  |
|                                                |                      |                                                                                                                                                                                                                                                                                                                        |                                                               | Poured Concrete                              |                              |                                                                 |  |  |  |  |
| Kitchen Appl:<br>Int Feat:<br>Utilities:       |                      | Built-In Oven,Central Air Conditioner,Dishwasher,Dryer,Garage Control(s),Induction Cooktop,Range Hood,Refrigerator,Washer,Window Coverings<br>Built-in Features,Central Vacuum,Closet Organizers,Kitchen Island,No Smoking Home,Pantry,Recessed Lighting,Storage,Walk-In Closet(s),Wired for Sound<br>Room Information |                                                               |                                              |                              |                                                                 |  |  |  |  |
|                                                |                      |                                                                                                                                                                                                                                                                                                                        |                                                               |                                              |                              |                                                                 |  |  |  |  |
| Room                                           |                      | Level                                                                                                                                                                                                                                                                                                                  | Dimensions                                                    | Room                                         | Level                        | Dimensions                                                      |  |  |  |  |
| <u>Room</u><br>2pc Bathroom                    | I                    | <u>Level</u><br>Main                                                                                                                                                                                                                                                                                                   | <u>Dimensions</u><br>0`0" x 0`0"                              | <u>Room</u><br>Dining Room                   | <u>Level</u><br>Main         | Dimensions<br>14`10" x 9`2"                                     |  |  |  |  |
|                                                | I                    |                                                                                                                                                                                                                                                                                                                        |                                                               |                                              |                              |                                                                 |  |  |  |  |
| 2pc Bathroom                                   |                      | Main                                                                                                                                                                                                                                                                                                                   | 0`0" x 0`0"                                                   | Dining Room                                  | Main                         | 14`10" x 9`2"                                                   |  |  |  |  |
| 2pc Bathroom<br>Foyer                          |                      | Main<br>Main                                                                                                                                                                                                                                                                                                           | 0`0" x 0`0"<br>7`11" x 7`0"                                   | Dining Room<br>Kitchen                       | Main<br>Main                 | 14`10" x 9`2"<br>18`4" x 12`3"                                  |  |  |  |  |
| 2pc Bathroom<br>Foyer<br>Living Room           |                      | Main<br>Main<br>Main                                                                                                                                                                                                                                                                                                   | 0`0" x 0`0"<br>7`11" x 7`0"<br>20`0" x 14`9"                  | Dining Room<br>Kitchen<br>Mud Room           | Main<br>Main<br>Main         | 14`10" x 9`2"<br>18`4" x 12`3"<br>7`0" x 14`11"                 |  |  |  |  |
| 2pc Bathroom<br>Foyer<br>Living Room<br>Office |                      | Main<br>Main<br>Main<br>Main                                                                                                                                                                                                                                                                                           | 0`0" x 0`0"<br>7`11" x 7`0"<br>20`0" x 14`9"<br>10`3" x 10`9" | Dining Room<br>Kitchen<br>Mud Room<br>Pantry | Main<br>Main<br>Main<br>Main | 14`10" x 9`2"<br>18`4" x 12`3"<br>7`0" x 14`11"<br>7`0" x 6`10" |  |  |  |  |

| Bedroom - Primary<br>3pc Bathroom<br>Bedroom<br>Game Room | Upper<br>Basement<br>Basement<br>Basement                                                                                                                                                                                                                                                                                                                                                                                                                                                                                                                                                                                                                                                                                                                                                                                                                                                                                                                                                                                                                                                                                                                                                                                                                                                                                                                                                                                                                                                                                                                                                                                                                                                                                                                                                                                                                                                                                                                                                                                                                                                                                                                            | 13`0" x 15`9"<br>0`0" x 0`0"<br>11`6" x 10`3"<br>34`3" x 22`4" | Walk-In Closet<br>Bedroom<br>Exercise Room | Upper<br>Basement<br>Basement | 5`6" x 10`1"<br>10`0" x 12`3"<br>15`6" x 9`0" |  |  |  |
|-----------------------------------------------------------|----------------------------------------------------------------------------------------------------------------------------------------------------------------------------------------------------------------------------------------------------------------------------------------------------------------------------------------------------------------------------------------------------------------------------------------------------------------------------------------------------------------------------------------------------------------------------------------------------------------------------------------------------------------------------------------------------------------------------------------------------------------------------------------------------------------------------------------------------------------------------------------------------------------------------------------------------------------------------------------------------------------------------------------------------------------------------------------------------------------------------------------------------------------------------------------------------------------------------------------------------------------------------------------------------------------------------------------------------------------------------------------------------------------------------------------------------------------------------------------------------------------------------------------------------------------------------------------------------------------------------------------------------------------------------------------------------------------------------------------------------------------------------------------------------------------------------------------------------------------------------------------------------------------------------------------------------------------------------------------------------------------------------------------------------------------------------------------------------------------------------------------------------------------------|----------------------------------------------------------------|--------------------------------------------|-------------------------------|-----------------------------------------------|--|--|--|
|                                                           |                                                                                                                                                                                                                                                                                                                                                                                                                                                                                                                                                                                                                                                                                                                                                                                                                                                                                                                                                                                                                                                                                                                                                                                                                                                                                                                                                                                                                                                                                                                                                                                                                                                                                                                                                                                                                                                                                                                                                                                                                                                                                                                                                                      |                                                                | Legal/Tax/Financial                        |                               |                                               |  |  |  |
| Title:<br><b>Fee Simple</b><br>Legal Desc:                | 0715590                                                                                                                                                                                                                                                                                                                                                                                                                                                                                                                                                                                                                                                                                                                                                                                                                                                                                                                                                                                                                                                                                                                                                                                                                                                                                                                                                                                                                                                                                                                                                                                                                                                                                                                                                                                                                                                                                                                                                                                                                                                                                                                                                              | Zoning:<br><b>R1</b>                                           |                                            |                               |                                               |  |  |  |
| 5                                                         |                                                                                                                                                                                                                                                                                                                                                                                                                                                                                                                                                                                                                                                                                                                                                                                                                                                                                                                                                                                                                                                                                                                                                                                                                                                                                                                                                                                                                                                                                                                                                                                                                                                                                                                                                                                                                                                                                                                                                                                                                                                                                                                                                                      |                                                                | Remarks                                    |                               |                                               |  |  |  |
| Pub Rmks:<br>Inclusions:<br>Property Listed By:           | Remarks<br>Welcome to Hillcrest Manor Estates! This stunning, custom-built home is situated on a vast 60' x 170' lot, offering breathtaking mountain views & backing onto the<br>canal. The property includes a 27' x 32' oversized heated garage with an RV plug, providing ample space for all your vehicles & storage needs. The home is<br>equipped with a NEW Euroshield rubber roof & Hardie Board siding, ensuring durability & style. Inside, you'll find an array of luxurious features, including Central<br>Air, a Hide-A-Hose vacuum system on all three floors, in-floor heating in the basement, triple-pane windows throughout, an underground sprinkler system, & built-in<br>surround sound speakers on the main level & up the stairs to the second floor. The main floor includes a versatile den, a convenient half bath, & a MASSIVE mudroom<br>off the garage complete with a walk-through closet & direct access to the back deck. A large walk-through party leads to the GOREGOUS kitchen. The CUSTOM<br>kitchen is a chef's dream, featuring floor-to-ceiling white cabinetry with oversized crown molding, soft-close doors & drawers, & custom storage solutions such as a<br>recycling center, pull-out spice racks, roll-out shelves, & numerous pot & pan drawers. Top-of-the-line appliances include a built-in wall oven, steam oven, &<br>induction cooktop, ensuring the highest quality cooking experience. The kitchen, living room, & dining room all offer access to the expansive deck, & the floor-to-<br>ceiling windows flood the space with natural light. The living room also boasts built-in shelving & a striking fireplace. Throughout the home, you'll appreciate the<br>upgraded flat ceilings (no knockdown), adding to the modern & elegant feel. The MASSIVE, maintenance-free deck spans the full width of the house & includes a<br>partially covered area, complete with wiring for a TV. The deck features sleek glass railings & steps leading down to the beautifully landscaped backyard. Upstairs,<br>the large bonus room with vaulted ceilings offers a perfect space for relaxation, along with two |                                                                |                                            |                               |                                               |  |  |  |