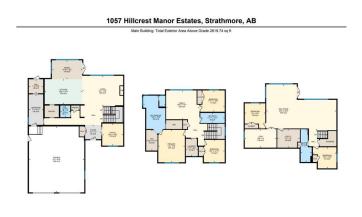

| ral Information                                                                   | <u>1</u>    |                   |           | DOM           |           |
|-----------------------------------------------------------------------------------|-------------|-------------------|-----------|---------------|-----------|
| Туре:                                                                             | Residential |                   |           | 9             |           |
| Гуре:                                                                             | Detached    |                   |           | <u>Layout</u> |           |
| Fown:                                                                             | Strathmore  | Finished Floor Ar | <u>ea</u> | Beds:         | 5 (3 2 )  |
| Built:                                                                            | 2011        | Abv Sqft:         | 2,634     | Baths:        | 3.5 (3 1) |
| <u>nformation</u>                                                                 |             | Low Sqft:         |           | Style:        | 2 Storey  |
| z Ar:                                                                             | 10,618 sqft | Ttl Sqft:         | 2,634     |               |           |
| hape:                                                                             |             |                   |           | Parking       |           |
|                                                                                   |             |                   |           | Ttl Park:     | 4         |
|                                                                                   |             |                   |           | Garage Sz:    | 2         |
| ss:                                                                               |             |                   |           | -             |           |
| eat: Landscaped,Lawn,Level,No Neighbours Behind,Street Lighting,Underground Sprin |             |                   |           | inklers       |           |