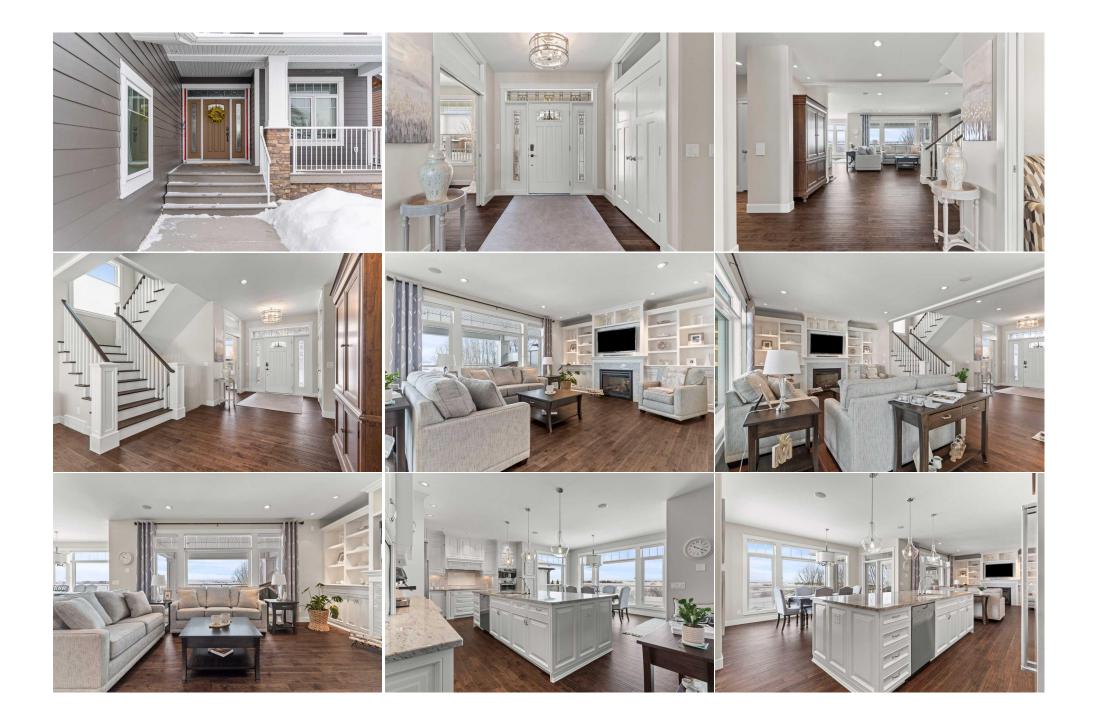

| Bedroom - Primary<br>3pc Bathroom<br>Bedroom<br>Game Room | Upper<br>Basement<br>Basement<br>Basement                                                                                                                                                                                                                                                                                                                                                                                                                                                                                                                                                                                                                                                                                                                                                                                                                                                                                                                                                                                                                                                                                                                                                                                                                                                                                                                                                                                                                                                                                                                                                                                                                                                                                                                                                                                                                                                                                                                                                                                                                                                                                                                            | 13`0" x 15`9"<br>0`0" x 0`0"<br>11`6" x 10`3"<br>34`3" x 22`4" | Walk-In Closet<br>Bedroom<br>Exercise Room | Upper<br>Basement<br>Basement | 5`6" x 10`1"<br>10`0" x 12`3"<br>15`6" x 9`0" |  |  |  |
|-----------------------------------------------------------|----------------------------------------------------------------------------------------------------------------------------------------------------------------------------------------------------------------------------------------------------------------------------------------------------------------------------------------------------------------------------------------------------------------------------------------------------------------------------------------------------------------------------------------------------------------------------------------------------------------------------------------------------------------------------------------------------------------------------------------------------------------------------------------------------------------------------------------------------------------------------------------------------------------------------------------------------------------------------------------------------------------------------------------------------------------------------------------------------------------------------------------------------------------------------------------------------------------------------------------------------------------------------------------------------------------------------------------------------------------------------------------------------------------------------------------------------------------------------------------------------------------------------------------------------------------------------------------------------------------------------------------------------------------------------------------------------------------------------------------------------------------------------------------------------------------------------------------------------------------------------------------------------------------------------------------------------------------------------------------------------------------------------------------------------------------------------------------------------------------------------------------------------------------------|----------------------------------------------------------------|--------------------------------------------|-------------------------------|-----------------------------------------------|--|--|--|
|                                                           |                                                                                                                                                                                                                                                                                                                                                                                                                                                                                                                                                                                                                                                                                                                                                                                                                                                                                                                                                                                                                                                                                                                                                                                                                                                                                                                                                                                                                                                                                                                                                                                                                                                                                                                                                                                                                                                                                                                                                                                                                                                                                                                                                                      |                                                                | Legal/Tax/Financial                        |                               |                                               |  |  |  |
| Title:<br><b>Fee Simple</b><br>Legal Desc:                | 0715590                                                                                                                                                                                                                                                                                                                                                                                                                                                                                                                                                                                                                                                                                                                                                                                                                                                                                                                                                                                                                                                                                                                                                                                                                                                                                                                                                                                                                                                                                                                                                                                                                                                                                                                                                                                                                                                                                                                                                                                                                                                                                                                                                              | Zoning:<br><b>R1</b>                                           |                                            |                               |                                               |  |  |  |
| 5                                                         |                                                                                                                                                                                                                                                                                                                                                                                                                                                                                                                                                                                                                                                                                                                                                                                                                                                                                                                                                                                                                                                                                                                                                                                                                                                                                                                                                                                                                                                                                                                                                                                                                                                                                                                                                                                                                                                                                                                                                                                                                                                                                                                                                                      |                                                                | Remarks                                    |                               |                                               |  |  |  |
| Pub Rmks:<br>Inclusions:<br>Property Listed By:           | Remarks<br>Welcome to Hillcrest Manor Estates! This stunning, custom-built home is situated on a vast 60' x 170' lot, offering breathtaking mountain views & backing onto the<br>canal. The property includes a 27' x 32' oversized heated garage with an RV plug, providing ample space for all your vehicles & storage needs. The home is<br>equipped with a NEW Euroshield rubber roof & Hardie Board siding, ensuring durability & style. Inside, you'll find an array of luxurious features, including Central<br>Air, a Hide-A-Hose vacuum system on all three floors, in-floor heating in the basement, triple-pane windows throughout, an underground sprinkler system, & built-in<br>surround sound speakers on the main level & up the stairs to the second floor. The main floor includes a versatile den, a convenient half bath, & a MASSIVE mudroom<br>off the garage complete with a walk-through closet & direct access to the back deck. A large walk-through party leads to the GOREGOUS kitchen. The CUSTOM<br>kitchen is a chef's dream, featuring floor-to-ceiling white cabinetry with oversized crown molding, soft-close doors & drawers, & custom storage solutions such as a<br>recycling center, pull-out spice racks, roll-out shelves, & numerous pot & pan drawers. Top-of-the-line appliances include a built-in wall oven, steam oven, &<br>induction cooktop, ensuring the highest quality cooking experience. The kitchen, living room, & dining room all offer access to the expansive deck, & the floor-to-<br>ceiling windows flood the space with natural light. The living room also boasts built-in shelving & a striking fireplace. Throughout the home, you'll appreciate the<br>upgraded flat ceilings (no knockdown), adding to the modern & elegant feel. The MASSIVE, maintenance-free deck spans the full width of the house & includes a<br>partially covered area, complete with wiring for a TV. The deck features sleek glass railings & steps leading down to the beautifully landscaped backyard. Upstairs,<br>the large bonus room with vaulted ceilings offers a perfect space for relaxation, along with two |                                                                |                                            |                               |                                               |  |  |  |