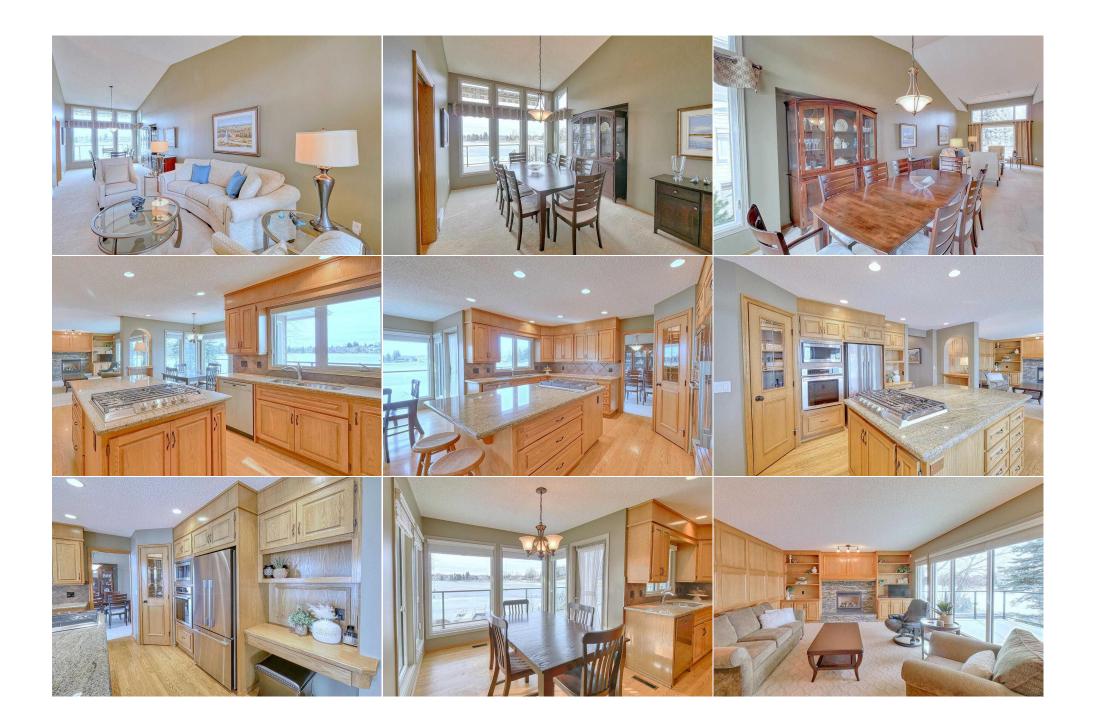

| 4pc Bathroom<br>Game Room<br>4pc Bathroom       | Upper<br>Lower<br>Lower                                                                                                                                                           | 43`9" x 22`1"                                                                                                                                                                                                                                                    | 5pc Ensuite bath<br>Other                                                                                                                                             | Upper<br>Lower                                                                                                          | 17`5" x 9`5"                                                                                                                                                                                                                                                                                                 |
|-------------------------------------------------|-----------------------------------------------------------------------------------------------------------------------------------------------------------------------------------|------------------------------------------------------------------------------------------------------------------------------------------------------------------------------------------------------------------------------------------------------------------|-----------------------------------------------------------------------------------------------------------------------------------------------------------------------|-------------------------------------------------------------------------------------------------------------------------|--------------------------------------------------------------------------------------------------------------------------------------------------------------------------------------------------------------------------------------------------------------------------------------------------------------|
|                                                 |                                                                                                                                                                                   | Leg                                                                                                                                                                                                                                                              | al/Tax/Financial                                                                                                                                                      |                                                                                                                         |                                                                                                                                                                                                                                                                                                              |
| Title:<br><b>Fee Simple</b><br>Legal Desc:      | 8911779                                                                                                                                                                           | Zoning:<br><b>R-CG</b>                                                                                                                                                                                                                                           |                                                                                                                                                                       |                                                                                                                         |                                                                                                                                                                                                                                                                                                              |
|                                                 |                                                                                                                                                                                   |                                                                                                                                                                                                                                                                  | Remarks                                                                                                                                                               |                                                                                                                         |                                                                                                                                                                                                                                                                                                              |
| Pub Rmks:<br>Inclusions:<br>Property Listed By: | with year around recreation<br>level. Four bedrooms up, a<br>Loads of built-ins through<br>almost new stainless stee<br>units and 2 furnaces (2023<br>perfect for family gatherin | on (swimming, fishing, boating, ska<br>nain floor den/office, main floor lau<br>out. Large upper deck recently (20<br>l appliances, counter cook top, buil<br>L), central vac-system, and underg<br>lags and entertaining.<br>table, garden shed, fridge & freez | iting and tobogganing). Privat<br>Indry with plenty of storage, v<br>21) renovated with new durad<br>It in oven, loads of counter/cu<br>round sprinklers. Upgraded ro | te dock. Triple attached ga<br>walk out level has a huge r<br>leck, railings, stairs and a<br>pboard space. Triple pane | prhood schools. It offers Full South Exposure,<br>arage. 2951 sq.ft with a fully developed walk out<br>rec-room area (includes pool table) and wet bar.<br>lower covered patio area. Gourmet kitchen with<br>windows (upper & main floor), 2 air conditioning<br>a 2018. This is a beautiful lake front home |