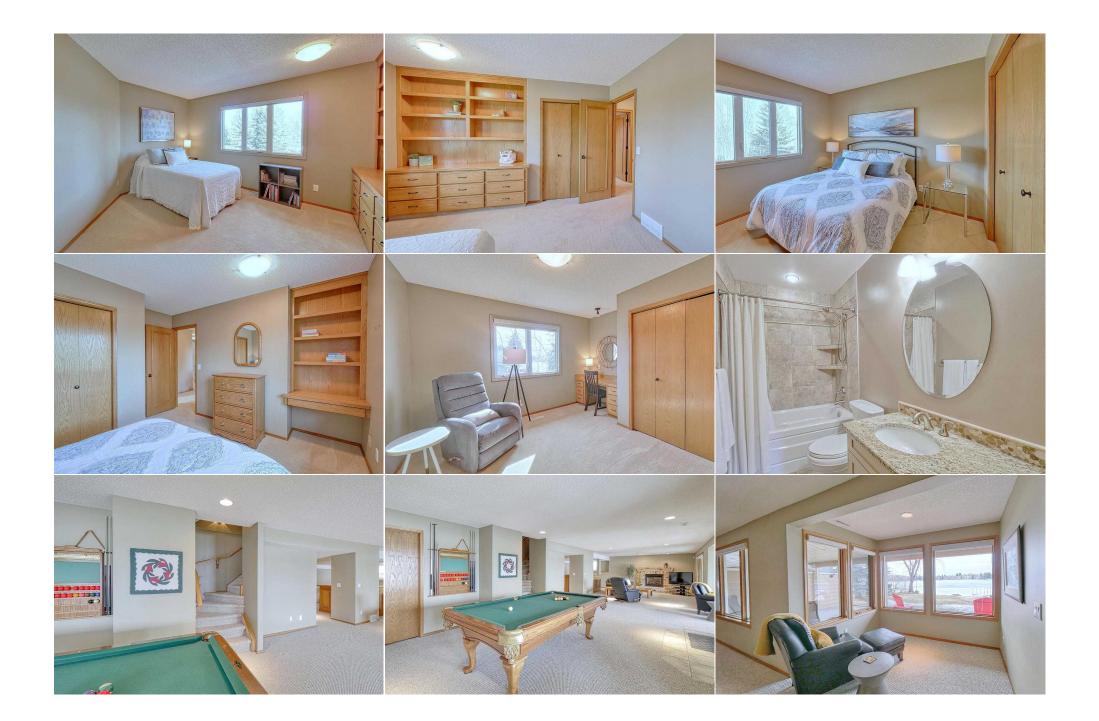

| 4pc Bathroom<br>Game Room<br>4pc Bathroom       | Upper<br>Lower<br>Lower                                                                                                                                                           | 43`9" x 22`1"                                                                                                                                                                                                                                                    | 5pc Ensuite bath<br>Other                                                                                                                                             | Upper<br>Lower                                                                                                          | 17`5" x 9`5"                                                                                                                                                                                                                                                                                                 |
|-------------------------------------------------|-----------------------------------------------------------------------------------------------------------------------------------------------------------------------------------|------------------------------------------------------------------------------------------------------------------------------------------------------------------------------------------------------------------------------------------------------------------|-----------------------------------------------------------------------------------------------------------------------------------------------------------------------|-------------------------------------------------------------------------------------------------------------------------|--------------------------------------------------------------------------------------------------------------------------------------------------------------------------------------------------------------------------------------------------------------------------------------------------------------|
|                                                 |                                                                                                                                                                                   | Leg                                                                                                                                                                                                                                                              | al/Tax/Financial                                                                                                                                                      |                                                                                                                         |                                                                                                                                                                                                                                                                                                              |
| Title:<br><b>Fee Simple</b><br>Legal Desc:      | 8911779                                                                                                                                                                           | Zoning:<br><b>R-CG</b>                                                                                                                                                                                                                                           |                                                                                                                                                                       |                                                                                                                         |                                                                                                                                                                                                                                                                                                              |
|                                                 |                                                                                                                                                                                   |                                                                                                                                                                                                                                                                  | Remarks                                                                                                                                                               |                                                                                                                         |                                                                                                                                                                                                                                                                                                              |
| Pub Rmks:<br>Inclusions:<br>Property Listed By: | with year around recreation<br>level. Four bedrooms up, a<br>Loads of built-ins through<br>almost new stainless stee<br>units and 2 furnaces (2023<br>perfect for family gatherin | on (swimming, fishing, boating, ska<br>nain floor den/office, main floor lau<br>out. Large upper deck recently (20<br>l appliances, counter cook top, buil<br>L), central vac-system, and underg<br>lags and entertaining.<br>table, garden shed, fridge & freez | iting and tobogganing). Privat<br>Indry with plenty of storage, v<br>21) renovated with new durad<br>It in oven, loads of counter/cu<br>round sprinklers. Upgraded ro | te dock. Triple attached ga<br>walk out level has a huge r<br>leck, railings, stairs and a<br>pboard space. Triple pane | prhood schools. It offers Full South Exposure,<br>arage. 2951 sq.ft with a fully developed walk out<br>rec-room area (includes pool table) and wet bar.<br>lower covered patio area. Gourmet kitchen with<br>windows (upper & main floor), 2 air conditioning<br>a 2018. This is a beautiful lake front home |