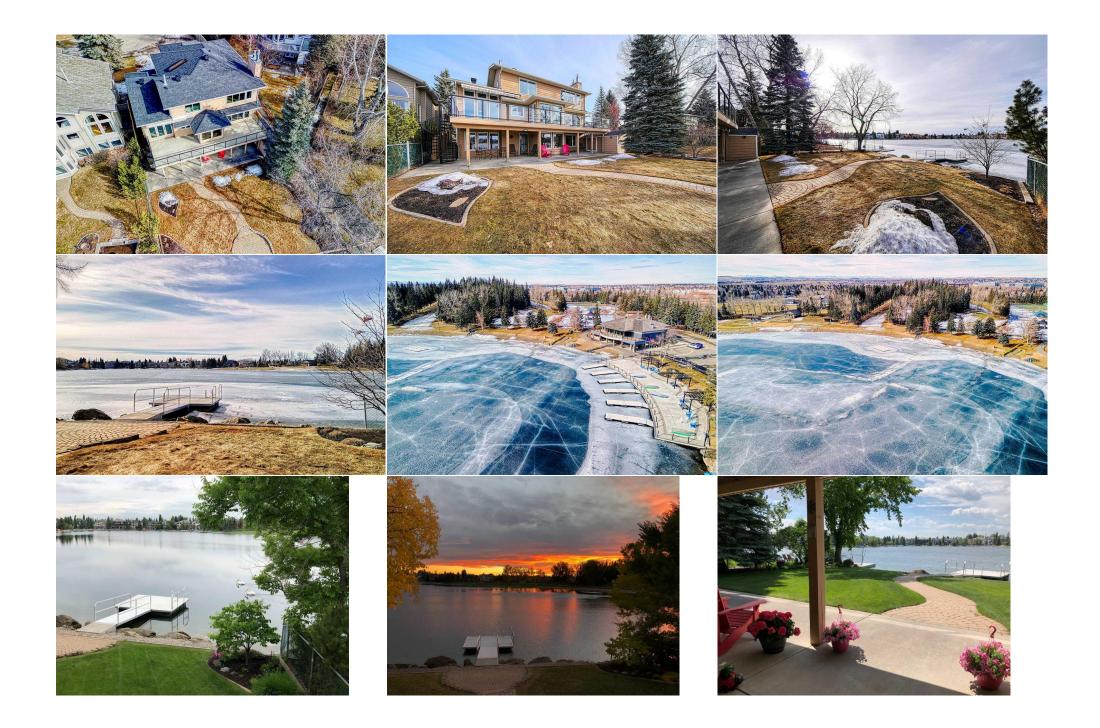

| 4pc Bathroom<br>Game Room<br>4pc Bathroom       | Upper<br>Lower<br>Lower                                                                                                                                                           | 43`9" x 22`1"                                                                                                                                                                                                                                                    | 5pc Ensuite bath<br>Other                                                                                                                                             | Upper<br>Lower                                                                                                          | 17`5" x 9`5"                                                                                                                                                                                                                                                                                                 |
|-------------------------------------------------|-----------------------------------------------------------------------------------------------------------------------------------------------------------------------------------|------------------------------------------------------------------------------------------------------------------------------------------------------------------------------------------------------------------------------------------------------------------|-----------------------------------------------------------------------------------------------------------------------------------------------------------------------|-------------------------------------------------------------------------------------------------------------------------|--------------------------------------------------------------------------------------------------------------------------------------------------------------------------------------------------------------------------------------------------------------------------------------------------------------|
|                                                 |                                                                                                                                                                                   | Leg                                                                                                                                                                                                                                                              | al/Tax/Financial                                                                                                                                                      |                                                                                                                         |                                                                                                                                                                                                                                                                                                              |
| Title:<br><b>Fee Simple</b><br>Legal Desc:      | 8911779                                                                                                                                                                           | Zoning:<br><b>R-CG</b>                                                                                                                                                                                                                                           |                                                                                                                                                                       |                                                                                                                         |                                                                                                                                                                                                                                                                                                              |
|                                                 |                                                                                                                                                                                   |                                                                                                                                                                                                                                                                  | Remarks                                                                                                                                                               |                                                                                                                         |                                                                                                                                                                                                                                                                                                              |
| Pub Rmks:<br>Inclusions:<br>Property Listed By: | with year around recreation<br>level. Four bedrooms up, a<br>Loads of built-ins through<br>almost new stainless stee<br>units and 2 furnaces (2023<br>perfect for family gatherin | on (swimming, fishing, boating, ska<br>nain floor den/office, main floor lau<br>out. Large upper deck recently (20<br>l appliances, counter cook top, buil<br>L), central vac-system, and underg<br>lags and entertaining.<br>table, garden shed, fridge & freez | iting and tobogganing). Privat<br>Indry with plenty of storage, v<br>21) renovated with new durad<br>It in oven, loads of counter/cu<br>round sprinklers. Upgraded ro | te dock. Triple attached ga<br>walk out level has a huge r<br>leck, railings, stairs and a<br>pboard space. Triple pane | prhood schools. It offers Full South Exposure,<br>arage. 2951 sq.ft with a fully developed walk out<br>rec-room area (includes pool table) and wet bar.<br>lower covered patio area. Gourmet kitchen with<br>windows (upper & main floor), 2 air conditioning<br>a 2018. This is a beautiful lake front home |