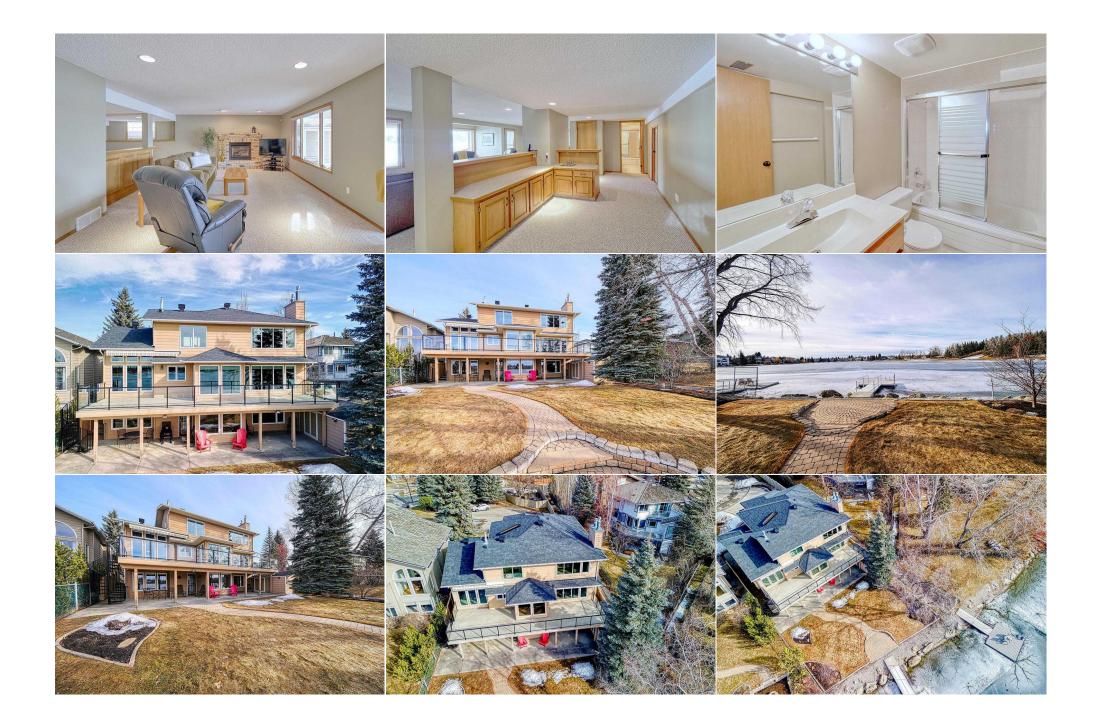

## 11 SUNCASTLE Place, Calgary T2X 2V2

| MLS®#:  | A2198331 | Area:   | Sundance | Listing                                                                                                        | 03/04/25 |                                                         | List Price: | \$1,849,999                                                       |                     |                                                                         |                                      |
|---------|----------|---------|----------|----------------------------------------------------------------------------------------------------------------|----------|---------------------------------------------------------|-------------|-------------------------------------------------------------------|---------------------|-------------------------------------------------------------------------|--------------------------------------|
| Status: | Active   | County: | Calgary  | Date:<br>Change:                                                                                               | None     |                                                         | Associatio  | n: Fort McMurray                                                  |                     |                                                                         |                                      |
|         |          |         |          | General Inf<br>Prop Type:<br>Sub Type:<br>City/Town:<br>Year Built:<br>Lot Informa<br>Lot Sz Ar:<br>Lot Shape: |          | Residentia<br>Detached<br>Calgary<br>1989<br>7,943 sqft |             | <u>Finished Floor Area</u><br>Abv Sqft:<br>Low Sqft:<br>Ttl Sqft: | 2,951<br>2,951      | DOM<br>6<br>Layout<br>Beds:<br>Baths:<br>Style:<br>Parking<br>Ttl Park: | 4 (4 )<br>3.5 (3 1)<br>2 Storey<br>6 |
|         |          |         |          | Access:<br>Lot Feat:<br>Park Feat:                                                                             |          | Beach,Clos<br>Triple Gara                               |             |                                                                   | ed,No Neighbours Bo | Garage Sz:<br>ehind                                                     | 3                                    |

| 4pc Bathroom<br>Game Room<br>4pc Bathroom       | Upper<br>Lower<br>Lower                                                                                                                                                           | 43`9" x 22`1"                                                                                                                                                                                                                                                    | 5pc Ensuite bath<br>Other                                                                                                                                             | Upper<br>Lower                                                                                                          | 17`5" x 9`5"                                                                                                                                                                                                                                                                                                 |
|-------------------------------------------------|-----------------------------------------------------------------------------------------------------------------------------------------------------------------------------------|------------------------------------------------------------------------------------------------------------------------------------------------------------------------------------------------------------------------------------------------------------------|-----------------------------------------------------------------------------------------------------------------------------------------------------------------------|-------------------------------------------------------------------------------------------------------------------------|--------------------------------------------------------------------------------------------------------------------------------------------------------------------------------------------------------------------------------------------------------------------------------------------------------------|
|                                                 |                                                                                                                                                                                   | Leg                                                                                                                                                                                                                                                              | al/Tax/Financial                                                                                                                                                      |                                                                                                                         |                                                                                                                                                                                                                                                                                                              |
| Title:<br><b>Fee Simple</b><br>Legal Desc:      | 8911779                                                                                                                                                                           | Zoning:<br><b>R-CG</b>                                                                                                                                                                                                                                           |                                                                                                                                                                       |                                                                                                                         |                                                                                                                                                                                                                                                                                                              |
|                                                 |                                                                                                                                                                                   |                                                                                                                                                                                                                                                                  | Remarks                                                                                                                                                               |                                                                                                                         |                                                                                                                                                                                                                                                                                                              |
| Pub Rmks:<br>Inclusions:<br>Property Listed By: | with year around recreation<br>level. Four bedrooms up, a<br>Loads of built-ins through<br>almost new stainless stee<br>units and 2 furnaces (2023<br>perfect for family gatherin | on (swimming, fishing, boating, ska<br>nain floor den/office, main floor lau<br>out. Large upper deck recently (20<br>l appliances, counter cook top, buil<br>L), central vac-system, and underg<br>lags and entertaining.<br>table, garden shed, fridge & freez | iting and tobogganing). Privat<br>Indry with plenty of storage, v<br>21) renovated with new durad<br>It in oven, loads of counter/cu<br>round sprinklers. Upgraded ro | te dock. Triple attached ga<br>walk out level has a huge r<br>leck, railings, stairs and a<br>pboard space. Triple pane | prhood schools. It offers Full South Exposure,<br>arage. 2951 sq.ft with a fully developed walk out<br>rec-room area (includes pool table) and wet bar.<br>lower covered patio area. Gourmet kitchen with<br>windows (upper & main floor), 2 air conditioning<br>a 2018. This is a beautiful lake front home |