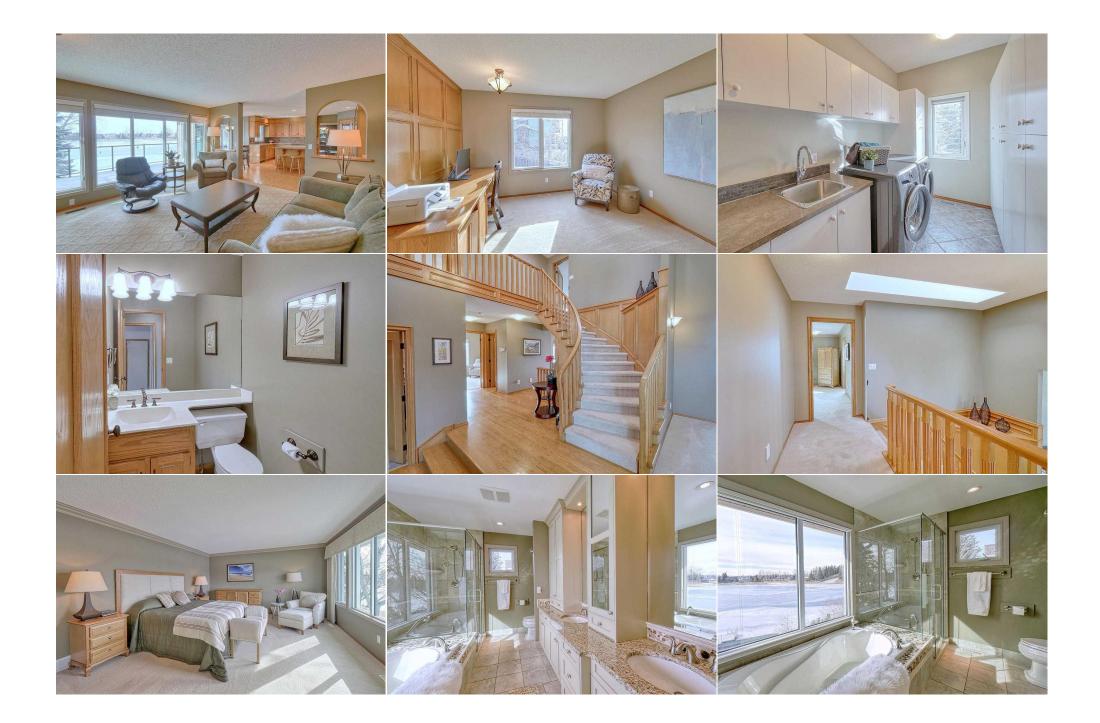

| 4pc Bathroom<br>Game Room<br>4pc Bathroom       | Upper<br>Lower<br>Lower                                                                                                                                                           | 43`9" x 22`1"                                                                                                                                                                                                                                                    | 5pc Ensuite bath<br>Other                                                                                                                                             | Upper<br>Lower                                                                                                          | 17`5" x 9`5"                                                                                                                                                                                                                                                                                                 |
|-------------------------------------------------|-----------------------------------------------------------------------------------------------------------------------------------------------------------------------------------|------------------------------------------------------------------------------------------------------------------------------------------------------------------------------------------------------------------------------------------------------------------|-----------------------------------------------------------------------------------------------------------------------------------------------------------------------|-------------------------------------------------------------------------------------------------------------------------|--------------------------------------------------------------------------------------------------------------------------------------------------------------------------------------------------------------------------------------------------------------------------------------------------------------|
|                                                 |                                                                                                                                                                                   | Leg                                                                                                                                                                                                                                                              | al/Tax/Financial                                                                                                                                                      |                                                                                                                         |                                                                                                                                                                                                                                                                                                              |
| Title:<br><b>Fee Simple</b><br>Legal Desc:      | 8911779                                                                                                                                                                           | Zoning:<br><b>R-CG</b>                                                                                                                                                                                                                                           |                                                                                                                                                                       |                                                                                                                         |                                                                                                                                                                                                                                                                                                              |
|                                                 |                                                                                                                                                                                   |                                                                                                                                                                                                                                                                  | Remarks                                                                                                                                                               |                                                                                                                         |                                                                                                                                                                                                                                                                                                              |
| Pub Rmks:<br>Inclusions:<br>Property Listed By: | with year around recreation<br>level. Four bedrooms up, a<br>Loads of built-ins through<br>almost new stainless stee<br>units and 2 furnaces (2023<br>perfect for family gatherin | on (swimming, fishing, boating, ska<br>nain floor den/office, main floor lau<br>out. Large upper deck recently (20<br>l appliances, counter cook top, buil<br>L), central vac-system, and underg<br>lags and entertaining.<br>table, garden shed, fridge & freez | iting and tobogganing). Privat<br>Indry with plenty of storage, v<br>21) renovated with new durad<br>It in oven, loads of counter/cu<br>round sprinklers. Upgraded ro | te dock. Triple attached ga<br>walk out level has a huge r<br>leck, railings, stairs and a<br>pboard space. Triple pane | prhood schools. It offers Full South Exposure,<br>arage. 2951 sq.ft with a fully developed walk out<br>rec-room area (includes pool table) and wet bar.<br>lower covered patio area. Gourmet kitchen with<br>windows (upper & main floor), 2 air conditioning<br>a 2018. This is a beautiful lake front home |