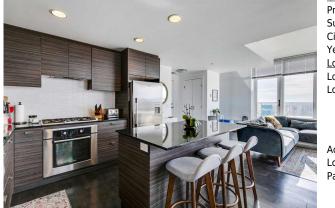

Utilities and Features

| Roof:<br>Heating: | Baseboard                  |                               | Construction:<br><b>Concrete</b>     |                           |                                       |  |
|-------------------|----------------------------|-------------------------------|--------------------------------------|---------------------------|---------------------------------------|--|
| Sewer:            |                            |                               | Flooring:                            |                           |                                       |  |
| Ext Feat:         | Balcony,BBQ gas line,Other |                               | Laminate,Tile                        |                           |                                       |  |
|                   |                            |                               | Water Source:                        |                           |                                       |  |
|                   |                            |                               | Fnd/Bsmt:                            |                           |                                       |  |
| Kitchen Appl:     | Dishwasher,Gas Coo         | Washer/Dryer,Window Coverings | isher/Dryer,Window Coverings         |                           |                                       |  |
| Int Feat:         |                            |                               | Counters, Kitchen Island, Open Floor | olan,Recessed Lighting,Se | e Remarks,Soaking Tub,Storage,Walk-In |  |
| Utilities:        |                            |                               |                                      |                           |                                       |  |
|                   |                            |                               | Room Information                     |                           |                                       |  |
| Room              | Level                      | <u>Dimensions</u>             | <u>Room</u>                          | Level                     | Dimensions                            |  |
| Kitchen           | Main                       | 10`5" x 8`7"                  | Dining Room                          | Main                      | 9`2" x 9`2"                           |  |
| Living Room       | Main                       | 16`3" x 14`7"                 | Foyer                                | Main                      | 4`5" x 4`2"                           |  |
| Laundry           | Main                       | 2`9" x 2`3"                   | Balcony                              | Main                      | 23`0" x 8`0"                          |  |
| Balcony           | Main                       | 6`0" x 5`0"                   | Bedroom - Primary                    | Main                      | 11`9" x 9`6"                          |  |
| Bedroom           | Main                       | 11`1" x 10`1"                 | 3pc Bathroom                         | Main                      | 8`2" x 6`8"                           |  |
| 5pc Ensuite ba    | ath Main                   | 8`3" x 8`2"                   | ·                                    |                           |                                       |  |
| •                 |                            |                               | Legal/Tax/Financial                  |                           |                                       |  |

| Condo Fee:<br><b>\$709</b>                      | Title:<br><b>Fee Simple</b><br>Fee Freq:<br><b>Monthly</b>                                                                                                                                                                                                                                                                                                                                                                                                                                                                                                                                                                                                                               | Zoning:<br><b>DC</b>                                                                                                                                                                                                                                                                                                                                                                                                                                                                                                                                                                                                                                                                                                                                                                                                                                                                                                                                                                                                                                                                                                                                                                                                                                                                                                                                                                                                                                              |
|-------------------------------------------------|------------------------------------------------------------------------------------------------------------------------------------------------------------------------------------------------------------------------------------------------------------------------------------------------------------------------------------------------------------------------------------------------------------------------------------------------------------------------------------------------------------------------------------------------------------------------------------------------------------------------------------------------------------------------------------------|-------------------------------------------------------------------------------------------------------------------------------------------------------------------------------------------------------------------------------------------------------------------------------------------------------------------------------------------------------------------------------------------------------------------------------------------------------------------------------------------------------------------------------------------------------------------------------------------------------------------------------------------------------------------------------------------------------------------------------------------------------------------------------------------------------------------------------------------------------------------------------------------------------------------------------------------------------------------------------------------------------------------------------------------------------------------------------------------------------------------------------------------------------------------------------------------------------------------------------------------------------------------------------------------------------------------------------------------------------------------------------------------------------------------------------------------------------------------|
| Legal Desc:                                     | 1313100                                                                                                                                                                                                                                                                                                                                                                                                                                                                                                                                                                                                                                                                                  | Remarks                                                                                                                                                                                                                                                                                                                                                                                                                                                                                                                                                                                                                                                                                                                                                                                                                                                                                                                                                                                                                                                                                                                                                                                                                                                                                                                                                                                                                                                           |
| Pub Rmks:<br>Inclusions:<br>Property Listed By: | and separate storage locker. This expansive two bedroon<br>sun-filled rooms all day long thanks to the floor to ceiling<br>views of the south and west and entertain guests in the f<br>steel appliance package including gas cooktop, Bosch sto<br>(one off the living room and one off the primary), there w<br>with dual vanities, soaker tub and separate shower. The<br>office/den. Completing the unit is a 3pc bathroom and in-<br>Beltline, the Drake's LEED certified and innovative desigr<br>lounges, cafés and boutiques. Within walking distance to<br>underground parkade included with this unit, you'll have<br>the downtown, but the additional storage unit allows for | fabulous penthouse offering stunning Rocky Mountain views, two balconies, titled underground parking<br>n, 2 full bathroom unit has a sleek modern design with an open floor plan and large windows allowing for<br>windows and south-west exposures. Relax in the comfortable living room featuring expansive 180 degree<br>formal dining room. The gourmet contemporary chefs kitchen has full height cabinetry, high end stainless<br>ove and dishwasher and Fisher & Paykel refrigerator. You'll love the outdoor spaces and with two balconies<br>ill be no shortage of fresh air. The primary also has access to a walk in closet and 5pc ensuite bathroom<br>additional bedroom on the opposite side of the unit is spacious and perfect for guests or as a private<br>suite laundry. Located just off 17th Avenue in the heart of the city's culinary and design district - the<br>n caters to the young working professional who desire immediate access to the city's trendiest restaurants,<br>the city's financial core, the Drake's location promotes car-free living, yet with titled parking in the heated<br>the freedom to access all of Calgary. Not only does the concrete building offer quiet living uncommon to<br>piece of mind and security and enjoy the pleasures of being at the top floor ~ no footsteps to be heard<br>well's 'Four Part Curve' as you enter the building - a symbol of the ever-evolving culture of Calgary and its |