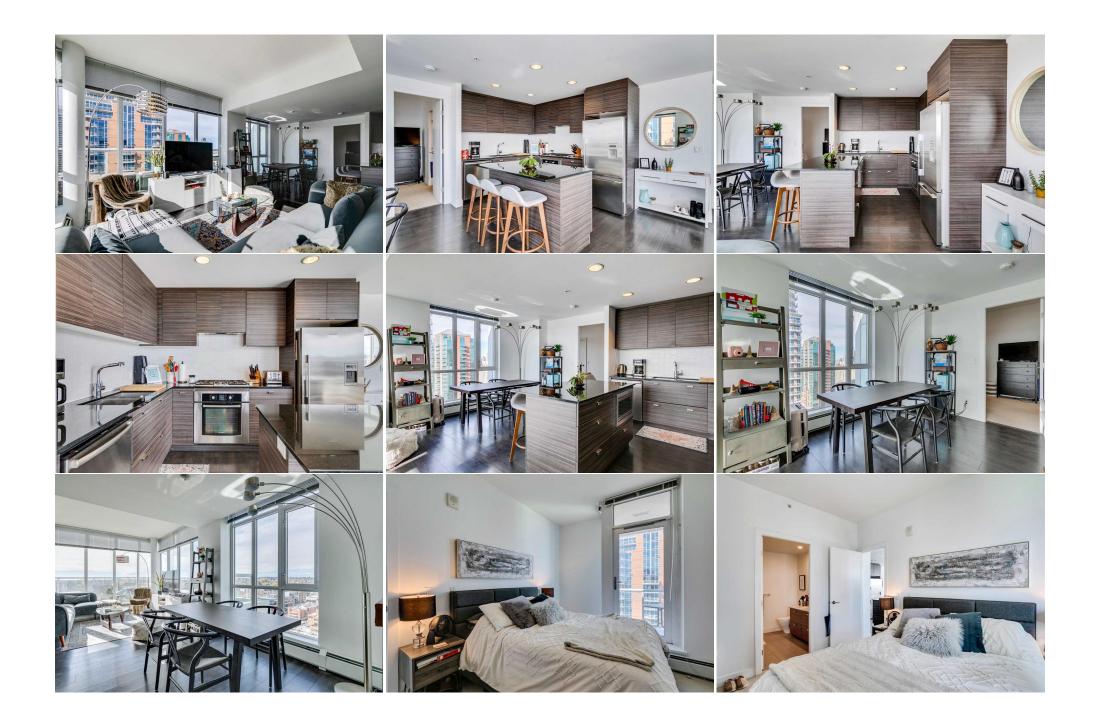

Utilities and Features

| Roof:<br>Heating: | Baseboard                  |                               | Construction:<br><b>Concrete</b>     |                           |                                       |  |
|-------------------|----------------------------|-------------------------------|--------------------------------------|---------------------------|---------------------------------------|--|
| Sewer:            |                            |                               | Flooring:                            |                           |                                       |  |
| Ext Feat:         | Balcony,BBQ gas line,Other |                               | Laminate,Tile                        |                           |                                       |  |
|                   |                            |                               | Water Source:                        |                           |                                       |  |
|                   |                            |                               | Fnd/Bsmt:                            |                           |                                       |  |
| Kitchen Appl:     | Dishwasher,Gas Coo         | Washer/Dryer,Window Coverings | isher/Dryer,Window Coverings         |                           |                                       |  |
| Int Feat:         |                            |                               | Counters, Kitchen Island, Open Floor | olan,Recessed Lighting,Se | e Remarks,Soaking Tub,Storage,Walk-In |  |
| Utilities:        |                            |                               |                                      |                           |                                       |  |
|                   |                            |                               | Room Information                     |                           |                                       |  |
| Room              | Level                      | <u>Dimensions</u>             | <u>Room</u>                          | Level                     | Dimensions                            |  |
| Kitchen           | Main                       | 10`5" x 8`7"                  | Dining Room                          | Main                      | 9`2" x 9`2"                           |  |
| Living Room       | Main                       | 16`3" x 14`7"                 | Foyer                                | Main                      | 4`5" x 4`2"                           |  |
| Laundry           | Main                       | 2`9" x 2`3"                   | Balcony                              | Main                      | 23`0" x 8`0"                          |  |
| Balcony           | Main                       | 6`0" x 5`0"                   | Bedroom - Primary                    | Main                      | 11`9" x 9`6"                          |  |
| Bedroom           | Main                       | 11`1" x 10`1"                 | 3pc Bathroom                         | Main                      | 8`2" x 6`8"                           |  |
| 5pc Ensuite ba    | ath Main                   | 8`3" x 8`2"                   | ·                                    |                           |                                       |  |
| •                 |                            |                               | Legal/Tax/Financial                  |                           |                                       |  |

| Condo Fee:<br><b>\$709</b>                      | Title:<br><b>Fee Simple</b><br>Fee Freq:<br><b>Monthly</b>                                                                                                                                                                                                                                                                                                                                                                                                                                                                                                                                                                                                                               | Zoning:<br><b>DC</b>                                                                                                                                                                                                                                                                                                                                                                                                                                                                                                                                                                                                                                                                                                                                                                                                                                                                                                                                                                                                                                                                                                                                                                                                                                                                                                                                                                                                                                              |
|-------------------------------------------------|------------------------------------------------------------------------------------------------------------------------------------------------------------------------------------------------------------------------------------------------------------------------------------------------------------------------------------------------------------------------------------------------------------------------------------------------------------------------------------------------------------------------------------------------------------------------------------------------------------------------------------------------------------------------------------------|-------------------------------------------------------------------------------------------------------------------------------------------------------------------------------------------------------------------------------------------------------------------------------------------------------------------------------------------------------------------------------------------------------------------------------------------------------------------------------------------------------------------------------------------------------------------------------------------------------------------------------------------------------------------------------------------------------------------------------------------------------------------------------------------------------------------------------------------------------------------------------------------------------------------------------------------------------------------------------------------------------------------------------------------------------------------------------------------------------------------------------------------------------------------------------------------------------------------------------------------------------------------------------------------------------------------------------------------------------------------------------------------------------------------------------------------------------------------|
| Legal Desc:                                     | 1313100                                                                                                                                                                                                                                                                                                                                                                                                                                                                                                                                                                                                                                                                                  | Remarks                                                                                                                                                                                                                                                                                                                                                                                                                                                                                                                                                                                                                                                                                                                                                                                                                                                                                                                                                                                                                                                                                                                                                                                                                                                                                                                                                                                                                                                           |
| Pub Rmks:<br>Inclusions:<br>Property Listed By: | and separate storage locker. This expansive two bedroon<br>sun-filled rooms all day long thanks to the floor to ceiling<br>views of the south and west and entertain guests in the f<br>steel appliance package including gas cooktop, Bosch sto<br>(one off the living room and one off the primary), there w<br>with dual vanities, soaker tub and separate shower. The<br>office/den. Completing the unit is a 3pc bathroom and in-<br>Beltline, the Drake's LEED certified and innovative desigr<br>lounges, cafés and boutiques. Within walking distance to<br>underground parkade included with this unit, you'll have<br>the downtown, but the additional storage unit allows for | fabulous penthouse offering stunning Rocky Mountain views, two balconies, titled underground parking<br>n, 2 full bathroom unit has a sleek modern design with an open floor plan and large windows allowing for<br>windows and south-west exposures. Relax in the comfortable living room featuring expansive 180 degree<br>formal dining room. The gourmet contemporary chefs kitchen has full height cabinetry, high end stainless<br>ove and dishwasher and Fisher & Paykel refrigerator. You'll love the outdoor spaces and with two balconies<br>ill be no shortage of fresh air. The primary also has access to a walk in closet and 5pc ensuite bathroom<br>additional bedroom on the opposite side of the unit is spacious and perfect for guests or as a private<br>suite laundry. Located just off 17th Avenue in the heart of the city's culinary and design district - the<br>n caters to the young working professional who desire immediate access to the city's trendiest restaurants,<br>the city's financial core, the Drake's location promotes car-free living, yet with titled parking in the heated<br>the freedom to access all of Calgary. Not only does the concrete building offer quiet living uncommon to<br>piece of mind and security and enjoy the pleasures of being at the top floor ~ no footsteps to be heard<br>well's 'Four Part Curve' as you enter the building - a symbol of the ever-evolving culture of Calgary and its |