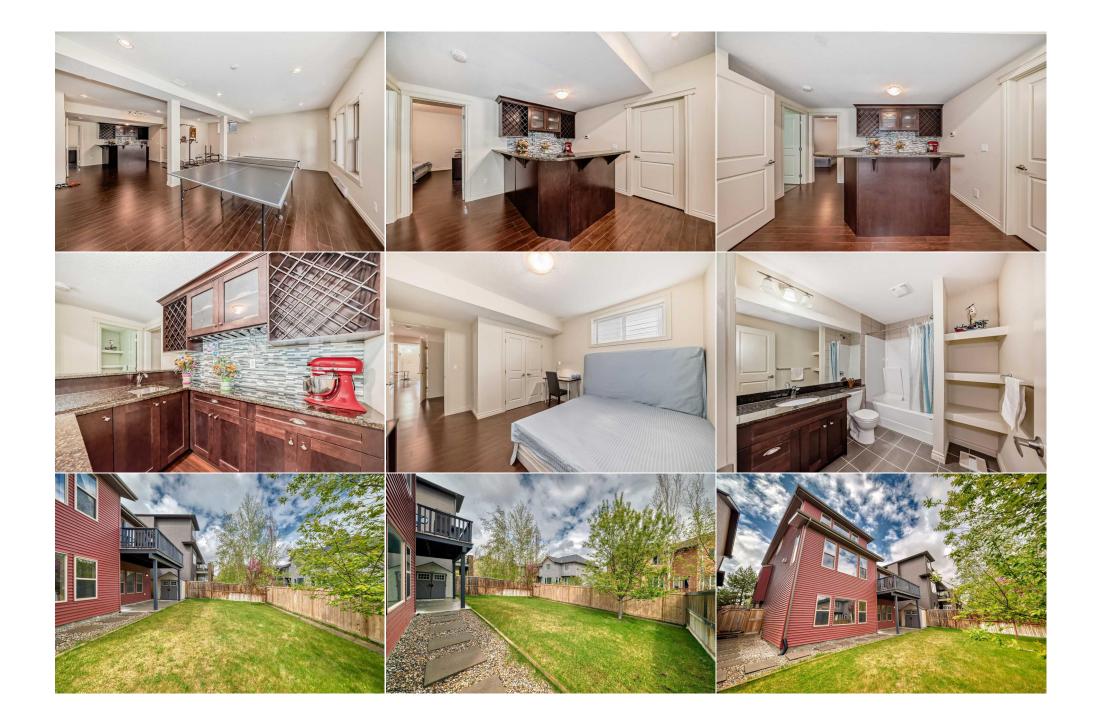

| Bedroom - Primary<br>Bonus Room<br>4pc Bathroom<br>Game Room | Upper<br>Upper<br>Basement<br>Basement                                                                                                                                                                                                                                                                                                                                                                                                                                                                                                                                                                                                                                                                                                                                                                                                                                                                                                                                                                                                                                                                                                                                                                                                                                                 | 12`11" x 14`5"<br>16`11" x 12`8"<br>8`7" x 7`2"<br>22`1" x 32`4" | 5pc Ensuite bath<br>Bedroom<br>Play Room<br>Legal/Tax/Financial | Upper<br>Basement<br>Basement | 11`4" x 12`10"<br>13`7" x 12`4"<br>8`4" x 7`5" |  |
|--------------------------------------------------------------|----------------------------------------------------------------------------------------------------------------------------------------------------------------------------------------------------------------------------------------------------------------------------------------------------------------------------------------------------------------------------------------------------------------------------------------------------------------------------------------------------------------------------------------------------------------------------------------------------------------------------------------------------------------------------------------------------------------------------------------------------------------------------------------------------------------------------------------------------------------------------------------------------------------------------------------------------------------------------------------------------------------------------------------------------------------------------------------------------------------------------------------------------------------------------------------------------------------------------------------------------------------------------------------|------------------------------------------------------------------|-----------------------------------------------------------------|-------------------------------|------------------------------------------------|--|
|                                                              |                                                                                                                                                                                                                                                                                                                                                                                                                                                                                                                                                                                                                                                                                                                                                                                                                                                                                                                                                                                                                                                                                                                                                                                                                                                                                        |                                                                  |                                                                 |                               |                                                |  |
| Title:<br><b>Fee Simple</b><br>Legal Desc:                   | 0711721                                                                                                                                                                                                                                                                                                                                                                                                                                                                                                                                                                                                                                                                                                                                                                                                                                                                                                                                                                                                                                                                                                                                                                                                                                                                                | Zoning:<br><b>R-G</b>                                            |                                                                 |                               |                                                |  |
|                                                              |                                                                                                                                                                                                                                                                                                                                                                                                                                                                                                                                                                                                                                                                                                                                                                                                                                                                                                                                                                                                                                                                                                                                                                                                                                                                                        |                                                                  | Remarks                                                         |                               |                                                |  |
| Pub Rmks:<br>Inclusions:<br>Property Listed By:              | Fully finished walk out and air conditioned, welcome to this very well kept luxury estate home in prestige Evergreen. It features 4220 sqft finished area (2959 RMS and 1260 basement), 9 feet ceiling on the main floor and basement, hard wood and tiles flooring throughout the main floor, granite counter tops in the kitchen and bathrooms, upgraded cabinets and appliances, 2 furnaces, wood spindle railings on the stairs, built in speakers, lockers and bench in the large mudroom, and large and cozy front veranda. Upper floor with 3 large bedrooms, large master ensuite with double vanity sinks, large corner soaker tub and tiled shower, large bonus room with lots of windows. Main floor with an office room, large foyer, open kitchen with lots of cabinets, wine fridge in the island, bright and large living room with gas fireplace, spacious dining room, sliding door to huge deck. Walk out basement has been fully developed with extra baseboard heaters, nice wet bar with wine racks, 1 large bedroom and full bathroom, and huge recreation area. It is fully fenced and nicely landscaped. It closes to Fish Creek Park, school, playground, shopping, and easy access to major roads. ** 483 Evergreen Circle SW ** N/A Century 21 Bravo Realty |                                                                  |                                                                 |                               |                                                |  |