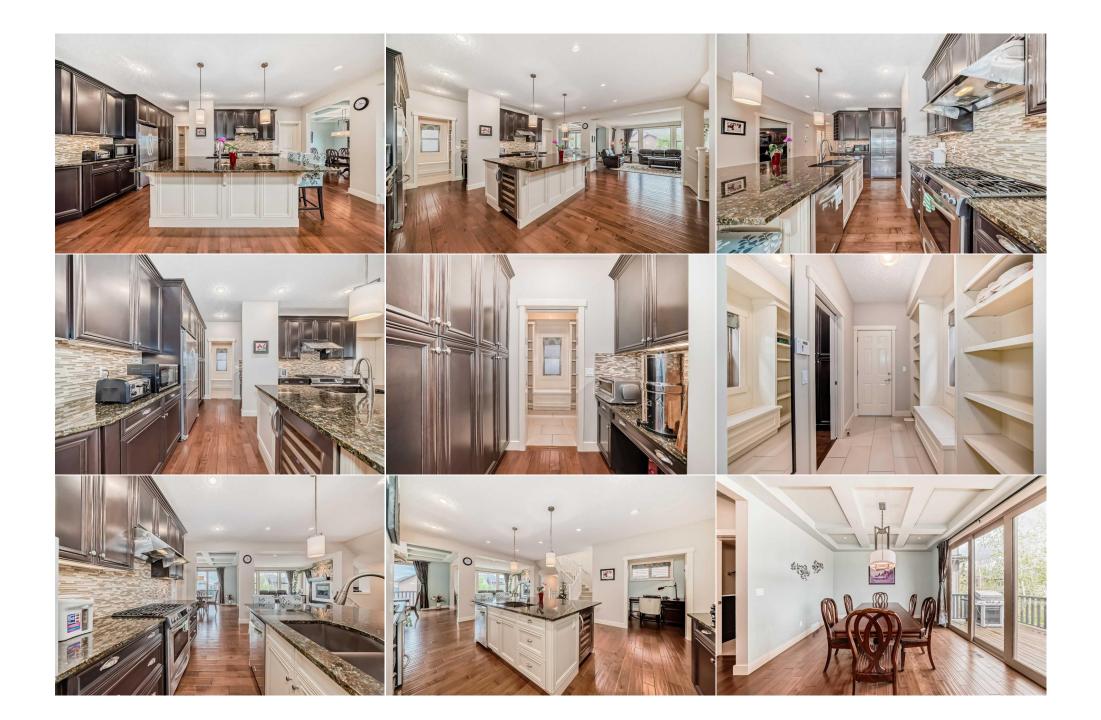

| Bedroom - Primary<br>Bonus Room<br>4pc Bathroom<br>Game Room | Upper<br>Upper<br>Basement<br>Basement                                                                                                                                                                                                                                                                                                                                                                                                                                                                                                                                                                                                                                                                                                                                                                                                                                                                                                                                                                                                                                                                                                                                                                                                                                                 | 12`11" x 14`5"<br>16`11" x 12`8"<br>8`7" x 7`2"<br>22`1" x 32`4" | 5pc Ensuite bath<br>Bedroom<br>Play Room<br>Legal/Tax/Financial | Upper<br>Basement<br>Basement | 11`4" x 12`10"<br>13`7" x 12`4"<br>8`4" x 7`5" |  |
|--------------------------------------------------------------|----------------------------------------------------------------------------------------------------------------------------------------------------------------------------------------------------------------------------------------------------------------------------------------------------------------------------------------------------------------------------------------------------------------------------------------------------------------------------------------------------------------------------------------------------------------------------------------------------------------------------------------------------------------------------------------------------------------------------------------------------------------------------------------------------------------------------------------------------------------------------------------------------------------------------------------------------------------------------------------------------------------------------------------------------------------------------------------------------------------------------------------------------------------------------------------------------------------------------------------------------------------------------------------|------------------------------------------------------------------|-----------------------------------------------------------------|-------------------------------|------------------------------------------------|--|
|                                                              |                                                                                                                                                                                                                                                                                                                                                                                                                                                                                                                                                                                                                                                                                                                                                                                                                                                                                                                                                                                                                                                                                                                                                                                                                                                                                        |                                                                  |                                                                 |                               |                                                |  |
| Title:<br><b>Fee Simple</b><br>Legal Desc:                   | 0711721                                                                                                                                                                                                                                                                                                                                                                                                                                                                                                                                                                                                                                                                                                                                                                                                                                                                                                                                                                                                                                                                                                                                                                                                                                                                                | Zoning:<br><b>R-G</b>                                            |                                                                 |                               |                                                |  |
|                                                              |                                                                                                                                                                                                                                                                                                                                                                                                                                                                                                                                                                                                                                                                                                                                                                                                                                                                                                                                                                                                                                                                                                                                                                                                                                                                                        |                                                                  | Remarks                                                         |                               |                                                |  |
| Pub Rmks:<br>Inclusions:<br>Property Listed By:              | Fully finished walk out and air conditioned, welcome to this very well kept luxury estate home in prestige Evergreen. It features 4220 sqft finished area (2959 RMS and 1260 basement), 9 feet ceiling on the main floor and basement, hard wood and tiles flooring throughout the main floor, granite counter tops in the kitchen and bathrooms, upgraded cabinets and appliances, 2 furnaces, wood spindle railings on the stairs, built in speakers, lockers and bench in the large mudroom, and large and cozy front veranda. Upper floor with 3 large bedrooms, large master ensuite with double vanity sinks, large corner soaker tub and tiled shower, large bonus room with lots of windows. Main floor with an office room, large foyer, open kitchen with lots of cabinets, wine fridge in the island, bright and large living room with gas fireplace, spacious dining room, sliding door to huge deck. Walk out basement has been fully developed with extra baseboard heaters, nice wet bar with wine racks, 1 large bedroom and full bathroom, and huge recreation area. It is fully fenced and nicely landscaped. It closes to Fish Creek Park, school, playground, shopping, and easy access to major roads. ** 483 Evergreen Circle SW ** N/A Century 21 Bravo Realty |                                                                  |                                                                 |                               |                                                |  |