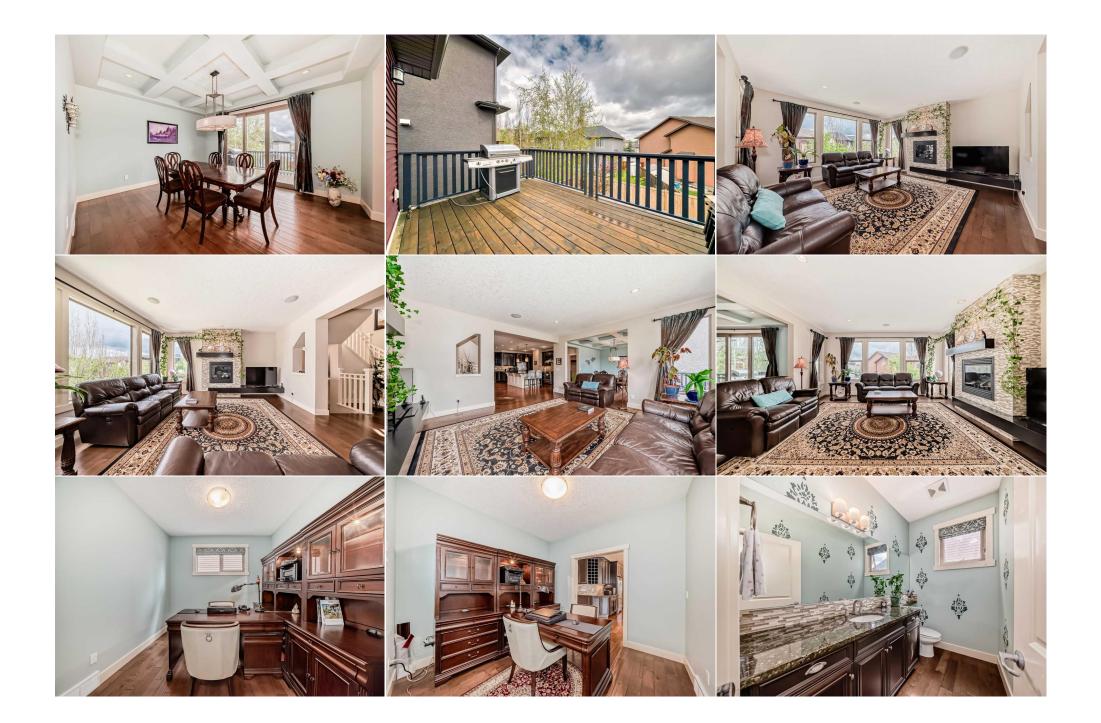

| Bedroom - Primary<br>Bonus Room<br>4pc Bathroom<br>Game Room | Upper<br>Upper<br>Basement<br>Basement                                                                                                                                                                                                                                                                                                                                                                                                                                                                                                                                                                                                                                                                                                                                                                                                                                                                                                                                                                                                                                                                                                                                                                                                                                                 | 12`11" x 14`5"<br>16`11" x 12`8"<br>8`7" x 7`2"<br>22`1" x 32`4" | 5pc Ensuite bath<br>Bedroom<br>Play Room<br>Legal/Tax/Financial | Upper<br>Basement<br>Basement | 11`4" x 12`10"<br>13`7" x 12`4"<br>8`4" x 7`5" |  |
|--------------------------------------------------------------|----------------------------------------------------------------------------------------------------------------------------------------------------------------------------------------------------------------------------------------------------------------------------------------------------------------------------------------------------------------------------------------------------------------------------------------------------------------------------------------------------------------------------------------------------------------------------------------------------------------------------------------------------------------------------------------------------------------------------------------------------------------------------------------------------------------------------------------------------------------------------------------------------------------------------------------------------------------------------------------------------------------------------------------------------------------------------------------------------------------------------------------------------------------------------------------------------------------------------------------------------------------------------------------|------------------------------------------------------------------|-----------------------------------------------------------------|-------------------------------|------------------------------------------------|--|
|                                                              |                                                                                                                                                                                                                                                                                                                                                                                                                                                                                                                                                                                                                                                                                                                                                                                                                                                                                                                                                                                                                                                                                                                                                                                                                                                                                        |                                                                  |                                                                 |                               |                                                |  |
| Title:<br><b>Fee Simple</b><br>Legal Desc:                   | 0711721                                                                                                                                                                                                                                                                                                                                                                                                                                                                                                                                                                                                                                                                                                                                                                                                                                                                                                                                                                                                                                                                                                                                                                                                                                                                                | Zoning:<br><b>R-G</b>                                            |                                                                 |                               |                                                |  |
|                                                              |                                                                                                                                                                                                                                                                                                                                                                                                                                                                                                                                                                                                                                                                                                                                                                                                                                                                                                                                                                                                                                                                                                                                                                                                                                                                                        |                                                                  | Remarks                                                         |                               |                                                |  |
| Pub Rmks:<br>Inclusions:<br>Property Listed By:              | Fully finished walk out and air conditioned, welcome to this very well kept luxury estate home in prestige Evergreen. It features 4220 sqft finished area (2959 RMS and 1260 basement), 9 feet ceiling on the main floor and basement, hard wood and tiles flooring throughout the main floor, granite counter tops in the kitchen and bathrooms, upgraded cabinets and appliances, 2 furnaces, wood spindle railings on the stairs, built in speakers, lockers and bench in the large mudroom, and large and cozy front veranda. Upper floor with 3 large bedrooms, large master ensuite with double vanity sinks, large corner soaker tub and tiled shower, large bonus room with lots of windows. Main floor with an office room, large foyer, open kitchen with lots of cabinets, wine fridge in the island, bright and large living room with gas fireplace, spacious dining room, sliding door to huge deck. Walk out basement has been fully developed with extra baseboard heaters, nice wet bar with wine racks, 1 large bedroom and full bathroom, and huge recreation area. It is fully fenced and nicely landscaped. It closes to Fish Creek Park, school, playground, shopping, and easy access to major roads. ** 483 Evergreen Circle SW ** N/A Century 21 Bravo Realty |                                                                  |                                                                 |                               |                                                |  |