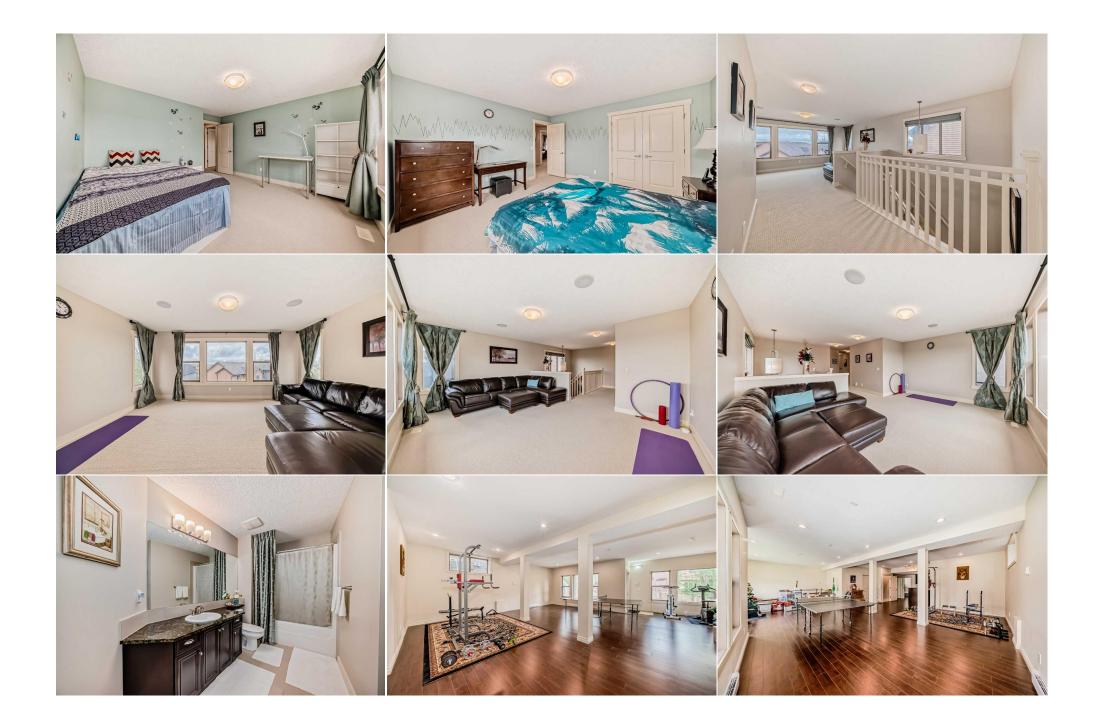

| Bedroom - Primary<br>Bonus Room<br>4pc Bathroom<br>Game Room | Upper<br>Upper<br>Basement<br>Basement                                                                                                                                                                                                                                                                                                                                                                                                                                                                                                                                                                                                                                                                                                                                                                                                                                                                                                                                                                                                                                                                                                                                                                                                                                                 | 12`11" x 14`5"<br>16`11" x 12`8"<br>8`7" x 7`2"<br>22`1" x 32`4" | 5pc Ensuite bath<br>Bedroom<br>Play Room<br>Legal/Tax/Financial | Upper<br>Basement<br>Basement | 11`4" x 12`10"<br>13`7" x 12`4"<br>8`4" x 7`5" |  |
|--------------------------------------------------------------|----------------------------------------------------------------------------------------------------------------------------------------------------------------------------------------------------------------------------------------------------------------------------------------------------------------------------------------------------------------------------------------------------------------------------------------------------------------------------------------------------------------------------------------------------------------------------------------------------------------------------------------------------------------------------------------------------------------------------------------------------------------------------------------------------------------------------------------------------------------------------------------------------------------------------------------------------------------------------------------------------------------------------------------------------------------------------------------------------------------------------------------------------------------------------------------------------------------------------------------------------------------------------------------|------------------------------------------------------------------|-----------------------------------------------------------------|-------------------------------|------------------------------------------------|--|
|                                                              |                                                                                                                                                                                                                                                                                                                                                                                                                                                                                                                                                                                                                                                                                                                                                                                                                                                                                                                                                                                                                                                                                                                                                                                                                                                                                        |                                                                  |                                                                 |                               |                                                |  |
| Title:<br><b>Fee Simple</b><br>Legal Desc:                   | 0711721                                                                                                                                                                                                                                                                                                                                                                                                                                                                                                                                                                                                                                                                                                                                                                                                                                                                                                                                                                                                                                                                                                                                                                                                                                                                                | Zoning:<br><b>R-G</b>                                            |                                                                 |                               |                                                |  |
|                                                              |                                                                                                                                                                                                                                                                                                                                                                                                                                                                                                                                                                                                                                                                                                                                                                                                                                                                                                                                                                                                                                                                                                                                                                                                                                                                                        |                                                                  | Remarks                                                         |                               |                                                |  |
| Pub Rmks:<br>Inclusions:<br>Property Listed By:              | Fully finished walk out and air conditioned, welcome to this very well kept luxury estate home in prestige Evergreen. It features 4220 sqft finished area (2959 RMS and 1260 basement), 9 feet ceiling on the main floor and basement, hard wood and tiles flooring throughout the main floor, granite counter tops in the kitchen and bathrooms, upgraded cabinets and appliances, 2 furnaces, wood spindle railings on the stairs, built in speakers, lockers and bench in the large mudroom, and large and cozy front veranda. Upper floor with 3 large bedrooms, large master ensuite with double vanity sinks, large corner soaker tub and tiled shower, large bonus room with lots of windows. Main floor with an office room, large foyer, open kitchen with lots of cabinets, wine fridge in the island, bright and large living room with gas fireplace, spacious dining room, sliding door to huge deck. Walk out basement has been fully developed with extra baseboard heaters, nice wet bar with wine racks, 1 large bedroom and full bathroom, and huge recreation area. It is fully fenced and nicely landscaped. It closes to Fish Creek Park, school, playground, shopping, and easy access to major roads. ** 483 Evergreen Circle SW ** N/A Century 21 Bravo Realty |                                                                  |                                                                 |                               |                                                |  |