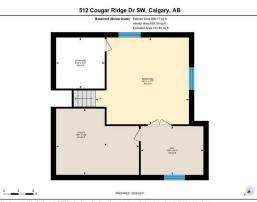

Utilities and Features

| Roof:           | Asphalt Shingle        |                                                                                                                                                                                                                                               | Construction:           | Construction:<br><b>Stone,Vinyl Siding,Wood Frame</b><br>Flooring: |                |  |  |  |  |  |
|-----------------|------------------------|-----------------------------------------------------------------------------------------------------------------------------------------------------------------------------------------------------------------------------------------------|-------------------------|--------------------------------------------------------------------|----------------|--|--|--|--|--|
| Heating:        | Forced Air,Natural Gas |                                                                                                                                                                                                                                               | Stone,Vinyl Siding,Wood |                                                                    |                |  |  |  |  |  |
| Sewer:          |                        |                                                                                                                                                                                                                                               | Flooring:               |                                                                    |                |  |  |  |  |  |
| Ext Feat:       | BBQ gas line,Dog Run   |                                                                                                                                                                                                                                               | Carpet,Hardwood         | Carpet, Hardwood                                                   |                |  |  |  |  |  |
|                 |                        |                                                                                                                                                                                                                                               | Water Source:           | Water Source:<br>Fnd/Bsmt:<br><b>Poured Concrete</b>               |                |  |  |  |  |  |
|                 |                        |                                                                                                                                                                                                                                               | Fnd/Bsmt:               |                                                                    |                |  |  |  |  |  |
|                 |                        |                                                                                                                                                                                                                                               | Poured Concrete         |                                                                    |                |  |  |  |  |  |
| Kitchen Appl:   | Central Air Condition  | Central Air Conditioner,Dishwasher,Dryer,Garage Control(s),Gas Range,Refrigerator,Tankless Water Heater,Washer,Window Coverings<br>Central Vacuum,Granite Counters,Kitchen Island,No Smoking Home,Pantry,Tankless Hot Water,Walk-In Closet(s) |                         |                                                                    |                |  |  |  |  |  |
| Int Feat:       | Central Vacuum,Gra     |                                                                                                                                                                                                                                               |                         |                                                                    |                |  |  |  |  |  |
| Utilities:      |                        |                                                                                                                                                                                                                                               |                         |                                                                    |                |  |  |  |  |  |
|                 | Room Information       |                                                                                                                                                                                                                                               |                         |                                                                    |                |  |  |  |  |  |
| Room            | Level                  | <b>Dimensions</b>                                                                                                                                                                                                                             | <u>Room</u>             | Level                                                              | Dimensions     |  |  |  |  |  |
| 2pc Bathroom    | Main                   | 5`8" x 5`1"                                                                                                                                                                                                                                   | Dining Room             | Main                                                               | 14`2" x 9`5"   |  |  |  |  |  |
| Kitchen         | Main                   | 14`2" x 13`5"                                                                                                                                                                                                                                 | Laundry                 | Main                                                               | 10`2" x 8`0"   |  |  |  |  |  |
| Living Room     | Main                   | 14`10" x 14`0"                                                                                                                                                                                                                                | 4pc Bathroom            | Second                                                             | 7`5" x 4`11"   |  |  |  |  |  |
| 4pc Ensuite bat | h Second               | 9`7" x 8`10"                                                                                                                                                                                                                                  | Bedroom                 | Second                                                             | 10`5" x 10`11" |  |  |  |  |  |
| Bedroom         | Second                 | 10`11" x 11`8"                                                                                                                                                                                                                                | Bedroom - Primary       | Second                                                             | 17`9" x 12`5"  |  |  |  |  |  |
| Family Deam     | Second                 | 14`11" x 14`6"                                                                                                                                                                                                                                | Bedroom                 | Lower                                                              | 17`7" x 18`11" |  |  |  |  |  |
| Family Room     | Second                 |                                                                                                                                                                                                                                               | 200.000                 |                                                                    |                |  |  |  |  |  |