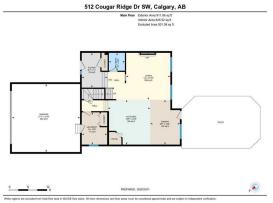

Utilities and Features

| Roof:           | Asphalt Shingle        |                                                                                                                                                                                                                                               | Construction:           | Construction:<br><b>Stone,Vinyl Siding,Wood Frame</b><br>Flooring: |                |  |  |  |  |  |
|-----------------|------------------------|-----------------------------------------------------------------------------------------------------------------------------------------------------------------------------------------------------------------------------------------------|-------------------------|--------------------------------------------------------------------|----------------|--|--|--|--|--|
| Heating:        | Forced Air,Natural Gas |                                                                                                                                                                                                                                               | Stone,Vinyl Siding,Wood |                                                                    |                |  |  |  |  |  |
| Sewer:          |                        |                                                                                                                                                                                                                                               | Flooring:               |                                                                    |                |  |  |  |  |  |
| Ext Feat:       | BBQ gas line,Dog Run   |                                                                                                                                                                                                                                               | Carpet,Hardwood         | Carpet, Hardwood                                                   |                |  |  |  |  |  |
|                 |                        |                                                                                                                                                                                                                                               | Water Source:           | Water Source:<br>Fnd/Bsmt:<br><b>Poured Concrete</b>               |                |  |  |  |  |  |
|                 |                        |                                                                                                                                                                                                                                               | Fnd/Bsmt:               |                                                                    |                |  |  |  |  |  |
|                 |                        |                                                                                                                                                                                                                                               | Poured Concrete         |                                                                    |                |  |  |  |  |  |
| Kitchen Appl:   | Central Air Condition  | Central Air Conditioner,Dishwasher,Dryer,Garage Control(s),Gas Range,Refrigerator,Tankless Water Heater,Washer,Window Coverings<br>Central Vacuum,Granite Counters,Kitchen Island,No Smoking Home,Pantry,Tankless Hot Water,Walk-In Closet(s) |                         |                                                                    |                |  |  |  |  |  |
| Int Feat:       | Central Vacuum,Gra     |                                                                                                                                                                                                                                               |                         |                                                                    |                |  |  |  |  |  |
| Utilities:      |                        |                                                                                                                                                                                                                                               |                         |                                                                    |                |  |  |  |  |  |
|                 | Room Information       |                                                                                                                                                                                                                                               |                         |                                                                    |                |  |  |  |  |  |
| Room            | Level                  | <b>Dimensions</b>                                                                                                                                                                                                                             | <u>Room</u>             | Level                                                              | Dimensions     |  |  |  |  |  |
| 2pc Bathroom    | Main                   | 5`8" x 5`1"                                                                                                                                                                                                                                   | Dining Room             | Main                                                               | 14`2" x 9`5"   |  |  |  |  |  |
| Kitchen         | Main                   | 14`2" x 13`5"                                                                                                                                                                                                                                 | Laundry                 | Main                                                               | 10`2" x 8`0"   |  |  |  |  |  |
| Living Room     | Main                   | 14`10" x 14`0"                                                                                                                                                                                                                                | 4pc Bathroom            | Second                                                             | 7`5" x 4`11"   |  |  |  |  |  |
| 4pc Ensuite bat | h Second               | 9`7" x 8`10"                                                                                                                                                                                                                                  | Bedroom                 | Second                                                             | 10`5" x 10`11" |  |  |  |  |  |
| Bedroom         | Second                 | 10`11" x 11`8"                                                                                                                                                                                                                                | Bedroom - Primary       | Second                                                             | 17`9" x 12`5"  |  |  |  |  |  |
| Family Deam     | Second                 | 14`11" x 14`6"                                                                                                                                                                                                                                | Bedroom                 | Lower                                                              | 17`7" x 18`11" |  |  |  |  |  |
| Family Room     | Second                 |                                                                                                                                                                                                                                               | 200.000                 |                                                                    |                |  |  |  |  |  |