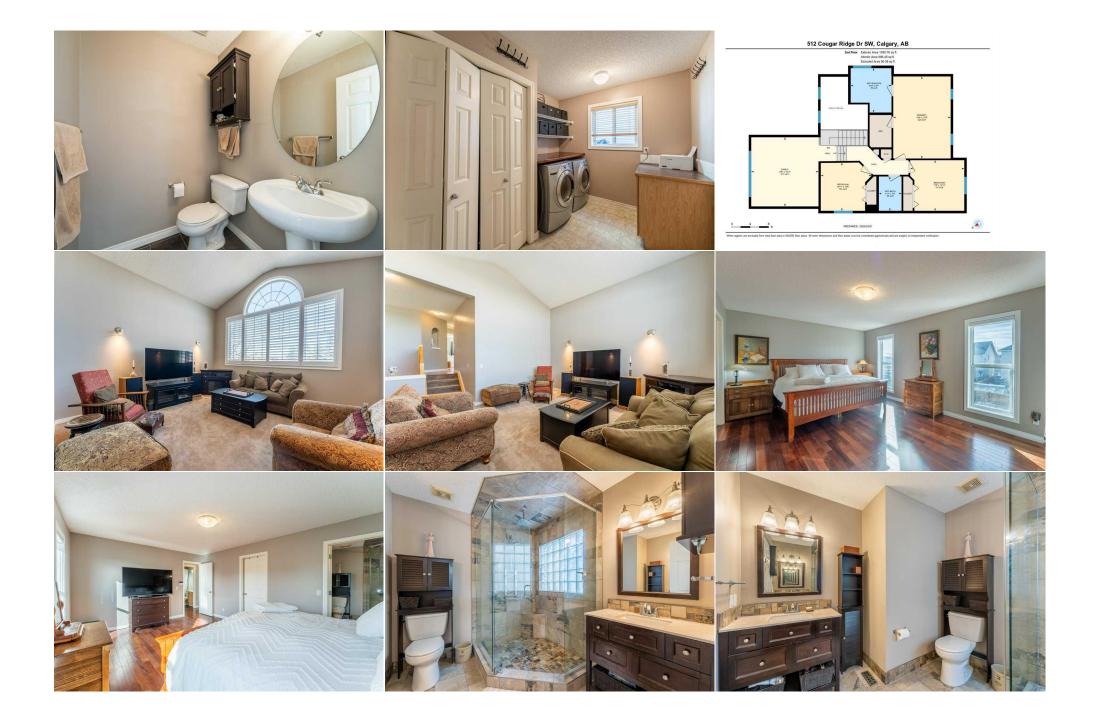

| neral Information  | <u>1</u>                                     |                   |           | DOM           |           |  |
|--------------------|----------------------------------------------|-------------------|-----------|---------------|-----------|--|
| ор Туре:           | Residential                                  |                   |           | 12            |           |  |
| b Type:            | Detached                                     |                   |           | <u>Layout</u> |           |  |
| y/Town:            | Calgary                                      | Finished Floor Ar | <u>ea</u> | Beds:         | 4 (3 1 )  |  |
| ar Built:          | 2002                                         | Abv Sqft:         | 1,842     | Baths:        | 2.5 (2 1) |  |
| <u>Information</u> |                                              | Low Sqft:         |           | Style:        | 2 Storey  |  |
| : Sz Ar:           | 4,789 sqft                                   | Ttl Sqft:         | 1,842     |               |           |  |
| Shape:             |                                              |                   |           | Parking       |           |  |
|                    |                                              |                   |           | Ttl Park:     | 4         |  |
|                    |                                              |                   |           | Garage Sz:    | 2         |  |
| cess:              |                                              |                   |           |               |           |  |
| : Feat:            | Dog Run Fenced In,Landscaped,Rectangular Lot |                   |           |               |           |  |
| rk Feat:           | Double Garage Attached                       |                   |           |               |           |  |

Utilities and Features

| Roof:           | Asphalt Shingle        |                                                                                                                                                                                                                                               | Construction:           | Construction:<br><b>Stone,Vinyl Siding,Wood Frame</b><br>Flooring: |                |  |  |  |  |  |
|-----------------|------------------------|-----------------------------------------------------------------------------------------------------------------------------------------------------------------------------------------------------------------------------------------------|-------------------------|--------------------------------------------------------------------|----------------|--|--|--|--|--|
| Heating:        | Forced Air,Natural Gas |                                                                                                                                                                                                                                               | Stone,Vinyl Siding,Wood |                                                                    |                |  |  |  |  |  |
| Sewer:          |                        |                                                                                                                                                                                                                                               | Flooring:               |                                                                    |                |  |  |  |  |  |
| Ext Feat:       | BBQ gas line,Dog Run   |                                                                                                                                                                                                                                               | Carpet,Hardwood         | Carpet, Hardwood                                                   |                |  |  |  |  |  |
|                 |                        |                                                                                                                                                                                                                                               | Water Source:           | Water Source:<br>Fnd/Bsmt:<br><b>Poured Concrete</b>               |                |  |  |  |  |  |
|                 |                        |                                                                                                                                                                                                                                               | Fnd/Bsmt:               |                                                                    |                |  |  |  |  |  |
|                 |                        |                                                                                                                                                                                                                                               | Poured Concrete         |                                                                    |                |  |  |  |  |  |
| Kitchen Appl:   | Central Air Condition  | Central Air Conditioner,Dishwasher,Dryer,Garage Control(s),Gas Range,Refrigerator,Tankless Water Heater,Washer,Window Coverings<br>Central Vacuum,Granite Counters,Kitchen Island,No Smoking Home,Pantry,Tankless Hot Water,Walk-In Closet(s) |                         |                                                                    |                |  |  |  |  |  |
| Int Feat:       | Central Vacuum,Gra     |                                                                                                                                                                                                                                               |                         |                                                                    |                |  |  |  |  |  |
| Utilities:      |                        |                                                                                                                                                                                                                                               |                         |                                                                    |                |  |  |  |  |  |
|                 | Room Information       |                                                                                                                                                                                                                                               |                         |                                                                    |                |  |  |  |  |  |
| Room            | Level                  | <b>Dimensions</b>                                                                                                                                                                                                                             | <u>Room</u>             | Level                                                              | Dimensions     |  |  |  |  |  |
| 2pc Bathroom    | Main                   | 5`8" x 5`1"                                                                                                                                                                                                                                   | Dining Room             | Main                                                               | 14`2" x 9`5"   |  |  |  |  |  |
| Kitchen         | Main                   | 14`2" x 13`5"                                                                                                                                                                                                                                 | Laundry                 | Main                                                               | 10`2" x 8`0"   |  |  |  |  |  |
| Living Room     | Main                   | 14`10" x 14`0"                                                                                                                                                                                                                                | 4pc Bathroom            | Second                                                             | 7`5" x 4`11"   |  |  |  |  |  |
| 4pc Ensuite bat | h Second               | 9`7" x 8`10"                                                                                                                                                                                                                                  | Bedroom                 | Second                                                             | 10`5" x 10`11" |  |  |  |  |  |
| Bedroom         | Second                 | 10`11" x 11`8"                                                                                                                                                                                                                                | Bedroom - Primary       | Second                                                             | 17`9" x 12`5"  |  |  |  |  |  |
| Family Deam     | Second                 | 14`11" x 14`6"                                                                                                                                                                                                                                | Bedroom                 | Lower                                                              | 17`7" x 18`11" |  |  |  |  |  |
| Family Room     | Second                 |                                                                                                                                                                                                                                               | 200.000                 |                                                                    |                |  |  |  |  |  |

| Legal/Tax/Financial                |                                                                                                                                                                                                                                                                                                                                                                                                                                                                                                                                                                                                                                                                                                                                                                                                                                                                                                                                                                                                                                                                                                                                                                                                                    |  |  |  |  |
|------------------------------------|--------------------------------------------------------------------------------------------------------------------------------------------------------------------------------------------------------------------------------------------------------------------------------------------------------------------------------------------------------------------------------------------------------------------------------------------------------------------------------------------------------------------------------------------------------------------------------------------------------------------------------------------------------------------------------------------------------------------------------------------------------------------------------------------------------------------------------------------------------------------------------------------------------------------------------------------------------------------------------------------------------------------------------------------------------------------------------------------------------------------------------------------------------------------------------------------------------------------|--|--|--|--|
| Title:                             | Zoning:                                                                                                                                                                                                                                                                                                                                                                                                                                                                                                                                                                                                                                                                                                                                                                                                                                                                                                                                                                                                                                                                                                                                                                                                            |  |  |  |  |
| Fee Simple                         | R-G                                                                                                                                                                                                                                                                                                                                                                                                                                                                                                                                                                                                                                                                                                                                                                                                                                                                                                                                                                                                                                                                                                                                                                                                                |  |  |  |  |
| Legal Desc:                        | 0112135                                                                                                                                                                                                                                                                                                                                                                                                                                                                                                                                                                                                                                                                                                                                                                                                                                                                                                                                                                                                                                                                                                                                                                                                            |  |  |  |  |
|                                    | Remarks                                                                                                                                                                                                                                                                                                                                                                                                                                                                                                                                                                                                                                                                                                                                                                                                                                                                                                                                                                                                                                                                                                                                                                                                            |  |  |  |  |
| Pub Rmks:                          | ***OPEN HOUSE SATURDAY MARCH 15 2:00 - 4:00 PM*** Welcome to this beautifully maintained 4-bedroom, 2.5 bathroom home in a great location. This inviting<br>property boasts a large, nicely landscaped yard both front and back with an underground sprinkler system. An expansive back deck, perfect for entertaining, with<br>natural gas BBQ hookup and recently new fence offering privacy and charm. Inside, you'll find hardwood floors on the main floor and updated carpet upstairs,<br>creating a warm and comfortable ambiance throughout. The bright, modern kitchen is outfitted with quality appliances, including a gas stove, granite countertops<br>and a large island. The spacious master bedroom is your personal retreat, featuring a luxurious en-suite bathroom where you can unwind and relax. Enjoy year-<br>round comfort with a high-efficiency furnace, air conditioning, and on-demand hot water system, ensuring energy savings and convenience. Don't miss your chance<br>to own this exceptional home with all the modern upgrades and thoughtful details - perfect for families or those who love to entertain! Call your favourite Realtor<br>today to book your private viewing. |  |  |  |  |
| Inclusions:<br>Property Listed By: | N/A<br>Century 21 Masters                                                                                                                                                                                                                                                                                                                                                                                                                                                                                                                                                                                                                                                                                                                                                                                                                                                                                                                                                                                                                                                                                                                                                                                          |  |  |  |  |
| Hopercy Listed By:                 |                                                                                                                                                                                                                                                                                                                                                                                                                                                                                                                                                                                                                                                                                                                                                                                                                                                                                                                                                                                                                                                                                                                                                                                                                    |  |  |  |  |