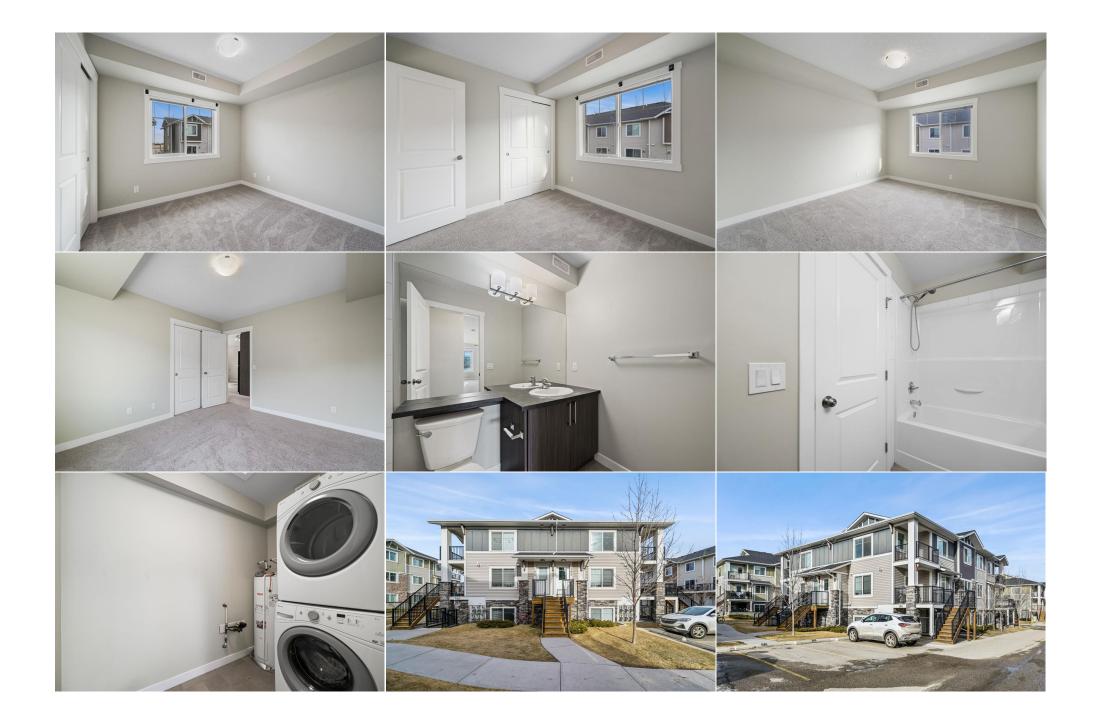

## 300 MARINA DRIVE #196, Chestermere T1X 0P6

| MLS®#:<br>Status:                                                                 | A2198530<br>Active                             | Area:<br>County: | Westmere<br>Chestermere              | Listing<br>Date:<br>Change:                                                                                                                         | 03/03/25<br>None |                                                                                          | \$305,000<br>n:Fort McMurray                                      |            |                                                                                        |                                               |
|-----------------------------------------------------------------------------------|------------------------------------------------|------------------|--------------------------------------|-----------------------------------------------------------------------------------------------------------------------------------------------------|------------------|------------------------------------------------------------------------------------------|-------------------------------------------------------------------|------------|----------------------------------------------------------------------------------------|-----------------------------------------------|
|                                                                                   |                                                |                  |                                      | General In<br>Prop Type:<br>Sub Type:<br>City/Town:<br>Year Built:<br>Lot Inform:<br>Lot Sz Ar:<br>Lot Shape:<br>Access:<br>Lot Feat:<br>Park Feat: | ation            | Residential<br>Row/Townhouse<br>Chestermere<br>2012<br>Landscaped<br>Assigned,Outside,St | <u>Finished Floor Area</u><br>Abv Sqft:<br>Low Sqft:<br>Ttl Sqft: | 807<br>807 | DOM<br>47<br>Layout<br>Beds:<br>Baths:<br>Style:<br>Parking<br>Ttl Park:<br>Garage Sz: | 2 (2 )<br>1.0 (1 0)<br>Townhouse-Stacked<br>1 |
|                                                                                   |                                                |                  |                                      |                                                                                                                                                     |                  | Utilities and Feature                                                                    | 5                                                                 |            |                                                                                        |                                               |
| Roof:<br>Heating:<br>Sewer:<br>Ext Feat:<br>Kitchen Ap<br>Int Feat:<br>Utilities: | Asphalt Shingl<br>Forced Air<br>Balcony<br>pl: | Dishwas          | her,Dryer,Electric Stov<br>king Home | ve,Microwa                                                                                                                                          | re Hood Far      | Flooring:<br><b>Carpet,T</b><br>Water Sou<br>Fnd/Bsmt<br><b>Poured C</b>                 | nyl Siding,Wood Fra<br>ile<br>irce:<br>concrete                   | me         |                                                                                        |                                               |
|                                                                                   |                                                |                  |                                      |                                                                                                                                                     |                  | Room Information                                                                         |                                                                   |            |                                                                                        |                                               |

| Room                | Level | Dimensions    | Room                     | Level       | Dimensions     |  |  |
|---------------------|-------|---------------|--------------------------|-------------|----------------|--|--|
| Foyer               | Lower | 3`3" x 3`3"   | Living/Dining Room Combi | nation Main | 17`0" x 11`4"  |  |  |
| Kitchen             | Main  | 9`10" x 7`11" | Bedroom - Primary        | Main        | 12`0" x 10`11" |  |  |
| Bedroom             | Main  | 9`11" x 9`1"  | Laundry                  | Main        | 8`3" x 4`11"   |  |  |
| 4pc Bathroom        | Main  | 8`7" x 4`10"  | Furnace/Utility Room     | Main        | 4`8" x 4`10"   |  |  |
| Balcony             | Main  | 8`2" x 6`1"   |                          |             |                |  |  |
| Legal/Tax/Financial |       |               |                          |             |                |  |  |

| Condo Fee:<br><b>\$211</b>                      |                                                                                                                                         | Title:<br><b>Fee Simple</b><br>Fee Freq:<br><b>Monthly</b>                                                                                                                                                                                               |                                                                                                                                                | Zoning:<br>TC                                                                                                                                                                                                                                                                                                                                                                                                                       |
|-------------------------------------------------|-----------------------------------------------------------------------------------------------------------------------------------------|----------------------------------------------------------------------------------------------------------------------------------------------------------------------------------------------------------------------------------------------------------|------------------------------------------------------------------------------------------------------------------------------------------------|-------------------------------------------------------------------------------------------------------------------------------------------------------------------------------------------------------------------------------------------------------------------------------------------------------------------------------------------------------------------------------------------------------------------------------------|
| Legal Desc:                                     | 1311087                                                                                                                                 | -                                                                                                                                                                                                                                                        | emarks                                                                                                                                         |                                                                                                                                                                                                                                                                                                                                                                                                                                     |
| Pub Rmks:<br>Inclusions:<br>Property Listed By: | charming 2-bedroom uni<br>Situated on the second f<br>living room—perfect for<br>outside onto the generou<br>assigned parking stall rig | t is located just moments from Chestern<br>loor, the bright and open layout feature<br>relaxing or entertaining. Enjoy the conv<br>us balcony, where natural light and fres<br>ght outside your door. Just 15 minutes f<br>e your private viewing today! | mere Lake and is within walking<br>as two spacious bedrooms, a we<br>renience of in-suite laundry, plu<br>sh air fill the space, ideal for enj | Station, where comfort and lakeside living come together! This<br>g distance of grocery stores, cafes, shops, and all the daily essentials.<br>ell-designed bathroom, and a kitchen that flows seamlessly into the<br>is extra storage in the laundry room for added organization. Step<br>joying sunny days or cool evenings. The unit also comes with an<br>an ideal combination of affordability, convenience, and access to the |