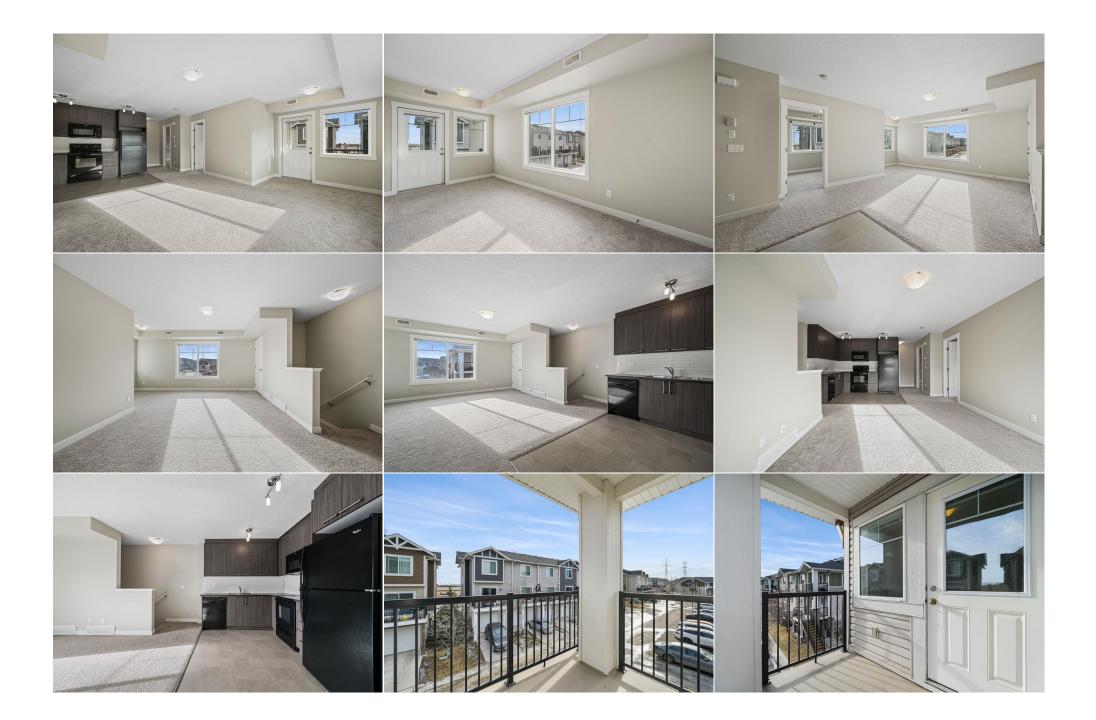

## 300 MARINA DRIVE #196, Chestermere T1X 0P6

| MLS®#:<br>Status:                                                                 | A2198530<br>Active                             | Area:<br>County: | Westmere<br>Chestermere              | Listing<br>Date:<br>Change:                                                                                                                         | 03/03/25<br>None |                                                                                          | \$305,000<br>n:Fort McMurray                                      |            |                                                                                        |                                               |
|-----------------------------------------------------------------------------------|------------------------------------------------|------------------|--------------------------------------|-----------------------------------------------------------------------------------------------------------------------------------------------------|------------------|------------------------------------------------------------------------------------------|-------------------------------------------------------------------|------------|----------------------------------------------------------------------------------------|-----------------------------------------------|
|                                                                                   |                                                |                  |                                      | General In<br>Prop Type:<br>Sub Type:<br>City/Town:<br>Year Built:<br>Lot Inform:<br>Lot Sz Ar:<br>Lot Shape:<br>Access:<br>Lot Feat:<br>Park Feat: | ation            | Residential<br>Row/Townhouse<br>Chestermere<br>2012<br>Landscaped<br>Assigned,Outside,St | <u>Finished Floor Area</u><br>Abv Sqft:<br>Low Sqft:<br>Ttl Sqft: | 807<br>807 | DOM<br>47<br>Layout<br>Beds:<br>Baths:<br>Style:<br>Parking<br>Ttl Park:<br>Garage Sz: | 2 (2 )<br>1.0 (1 0)<br>Townhouse-Stacked<br>1 |
|                                                                                   |                                                |                  |                                      |                                                                                                                                                     |                  | Utilities and Feature                                                                    | 5                                                                 |            |                                                                                        |                                               |
| Roof:<br>Heating:<br>Sewer:<br>Ext Feat:<br>Kitchen Ap<br>Int Feat:<br>Utilities: | Asphalt Shingl<br>Forced Air<br>Balcony<br>pl: | Dishwas          | her,Dryer,Electric Stov<br>king Home | ve,Microwa                                                                                                                                          | re Hood Far      | Flooring:<br><b>Carpet,T</b><br>Water Sou<br>Fnd/Bsmt<br><b>Poured C</b>                 | nyl Siding,Wood Fra<br>ile<br>irce:<br>concrete                   | me         |                                                                                        |                                               |
|                                                                                   |                                                |                  |                                      |                                                                                                                                                     |                  | Room Information                                                                         |                                                                   |            |                                                                                        |                                               |

| Room                | Level | Dimensions    | Room                     | Level       | Dimensions     |  |  |
|---------------------|-------|---------------|--------------------------|-------------|----------------|--|--|
| Foyer               | Lower | 3`3" x 3`3"   | Living/Dining Room Combi | nation Main | 17`0" x 11`4"  |  |  |
| Kitchen             | Main  | 9`10" x 7`11" | Bedroom - Primary        | Main        | 12`0" x 10`11" |  |  |
| Bedroom             | Main  | 9`11" x 9`1"  | Laundry                  | Main        | 8`3" x 4`11"   |  |  |
| 4pc Bathroom        | Main  | 8`7" x 4`10"  | Furnace/Utility Room     | Main        | 4`8" x 4`10"   |  |  |
| Balcony             | Main  | 8`2" x 6`1"   |                          |             |                |  |  |
| Legal/Tax/Financial |       |               |                          |             |                |  |  |

| Condo Fee:<br><b>\$211</b>                      |                                                                                                                                         | Title:<br><b>Fee Simple</b><br>Fee Freq:<br><b>Monthly</b>                                                                                                                                                                                               |                                                                                                                                                | Zoning:<br>TC                                                                                                                                                                                                                                                                                                                                                                                                                       |
|-------------------------------------------------|-----------------------------------------------------------------------------------------------------------------------------------------|----------------------------------------------------------------------------------------------------------------------------------------------------------------------------------------------------------------------------------------------------------|------------------------------------------------------------------------------------------------------------------------------------------------|-------------------------------------------------------------------------------------------------------------------------------------------------------------------------------------------------------------------------------------------------------------------------------------------------------------------------------------------------------------------------------------------------------------------------------------|
| Legal Desc:                                     | 1311087                                                                                                                                 | -                                                                                                                                                                                                                                                        | emarks                                                                                                                                         |                                                                                                                                                                                                                                                                                                                                                                                                                                     |
| Pub Rmks:<br>Inclusions:<br>Property Listed By: | charming 2-bedroom uni<br>Situated on the second f<br>living room—perfect for<br>outside onto the generou<br>assigned parking stall rig | t is located just moments from Chestern<br>loor, the bright and open layout feature<br>relaxing or entertaining. Enjoy the conv<br>us balcony, where natural light and fres<br>ght outside your door. Just 15 minutes f<br>e your private viewing today! | mere Lake and is within walking<br>as two spacious bedrooms, a we<br>renience of in-suite laundry, plu<br>sh air fill the space, ideal for enj | Station, where comfort and lakeside living come together! This<br>g distance of grocery stores, cafes, shops, and all the daily essentials.<br>ell-designed bathroom, and a kitchen that flows seamlessly into the<br>is extra storage in the laundry room for added organization. Step<br>joying sunny days or cool evenings. The unit also comes with an<br>an ideal combination of affordability, convenience, and access to the |