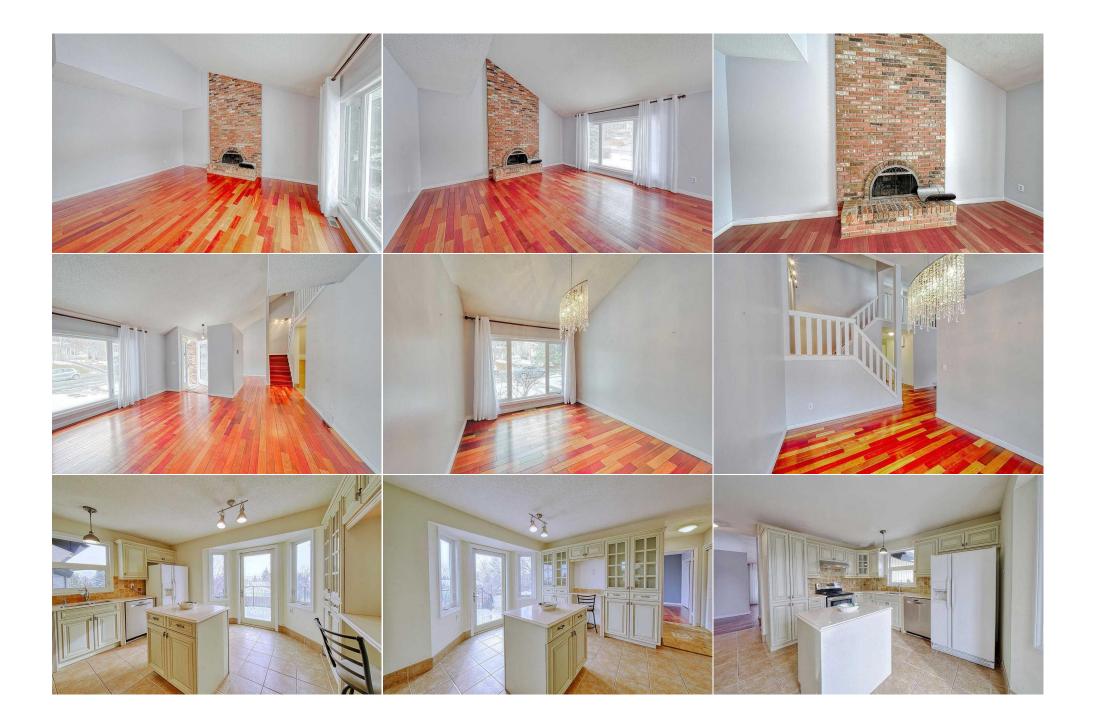

Utilities and Features

| Roof:       Asphalt Shingle         Heating:       Forced Air         Sewer:       Ext Feat:         Ext Feat:       Other         Kitchen Appl:       Dishwasher,Dryer,Electric Stove,Electric Water Heater,Refrigera |      |                                                                                 | Construction:<br>Wood Frame<br>Flooring:<br>Ceramic Tile,Concrete,Hardwood<br>Water Source:<br>Fnd/Bsmt:<br>Poured Concrete<br>rator.Washer.Window Coverings |                                                                                             |                                                                                |                                                                                                                                     |  |
|------------------------------------------------------------------------------------------------------------------------------------------------------------------------------------------------------------------------|------|---------------------------------------------------------------------------------|--------------------------------------------------------------------------------------------------------------------------------------------------------------|---------------------------------------------------------------------------------------------|--------------------------------------------------------------------------------|-------------------------------------------------------------------------------------------------------------------------------------|--|
| Int Feat:<br>Utilities:                                                                                                                                                                                                |      | Beamed Ceilings,Ceiling Fan(s),Central Vacuum,Granite Counters Room Information |                                                                                                                                                              |                                                                                             |                                                                                |                                                                                                                                     |  |
| Room<br>Living Room<br>Foyer<br>Laundry<br>4pc Bathroom<br>Bedroom<br>Bedroom - Prin<br>Kitchen With E                                                                                                                 | mary | <u>Level</u><br>Main<br>Main<br>Main<br>Main<br>Upper<br>Upper<br>Main          | Dimensions<br>50`7" x 49`9"<br>12`7" x 20`9"<br>9`0" x 18`4"<br>28`5" x 16`2"<br>36`4" x 25`8"<br>39`4" x 45`5"<br>48`2" x 50`0"                             | Room<br>Dining Room<br>Kitchen<br>Bedroom<br>4pc Bathroom<br>Bedroom<br>3pc Bathroom<br>Den | <u>Level</u><br>Main<br>Main<br>Main<br>Upper<br>Upper<br>Basement<br>Basement | Dimensions<br>39`1" x 30`4"<br>47`0" x 45`1"<br>43`3" x 37`2"<br>39`1" x 16`2"<br>39`4" x 36`11"<br>22`8" x 19`11"<br>29`9" x 36`8" |  |

| Game Room                           | Basement                                                                                                                                                                                                                                                                                                                                                                                                                                                                                                                                                                       | 41`7" x 59`4"          | Furnace/Utility Room<br>Legal/Tax/Financial | Basement | 49`6" x 46`2" |  |  |
|-------------------------------------|--------------------------------------------------------------------------------------------------------------------------------------------------------------------------------------------------------------------------------------------------------------------------------------------------------------------------------------------------------------------------------------------------------------------------------------------------------------------------------------------------------------------------------------------------------------------------------|------------------------|---------------------------------------------|----------|---------------|--|--|
| Title:<br>Fee Simple<br>Legal Desc: | 7410697                                                                                                                                                                                                                                                                                                                                                                                                                                                                                                                                                                        | Zoning:<br><b>R-CG</b> |                                             |          |               |  |  |
| Legal Desc.                         | /41009/                                                                                                                                                                                                                                                                                                                                                                                                                                                                                                                                                                        |                        | Remarks                                     |          |               |  |  |
| Pub Rmks:                           | Welcome home to this well maintained Storey & half style home that offers a living room with wood burning fireplace, a formal dining room, a good size kitchen, as well as a main floor bedroom, full bathroom & a laundry room. The upper floor offers a good size Primary room, and 2 other bedrooms and a full bathroom. The fully                                                                                                                                                                                                                                          |                        |                                             |          |               |  |  |
|                                     | finished basement offers a large Recreation room, a den'office/bedroom as well as a 3 piece bathroom, kitchen/wet bar & a large storage/utility room. Newer<br>windows, newer furnace, the instant hot water, newer built-in Dishwasher and stove, as well as newer water softener makes this home a great opportunity for a<br>growing family. The Sunny South facing backyard with a two tiered maintenance free composite deck makes a great spot for kids to play and enjoy the natural<br>warmth & light. Quiet location yet close to all amenities. Call today to view ! |                        |                                             |          |               |  |  |
| Inclusions:<br>Property Listed By:  | None<br>RE/MAX Real Estate (I                                                                                                                                                                                                                                                                                                                                                                                                                                                                                                                                                  | Mountain View)         |                                             |          |               |  |  |