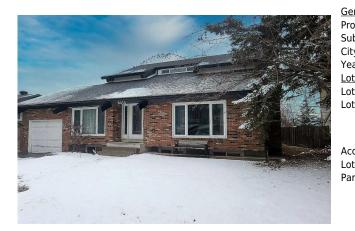

## 8415 62 Avenue, Calgary T3B 4A8

| MLS®#: A2198560 Area: Silver Springs Listing 03/07/25 List Price: \$699,900               |
|-------------------------------------------------------------------------------------------|
| Date:<br>Status: Active County: Calgary Change: -\$15k, 07-Apr Association: Fort McMurray |

| General Information    |                                   |                   |       | DOM           |                   |
|------------------------|-----------------------------------|-------------------|-------|---------------|-------------------|
| Prop Type:             | Residential                       |                   |       | 44            |                   |
| Sub Type:              | Detached                          |                   |       | <u>Layout</u> |                   |
| City/Town:             | Calgary                           | Finished Floor Ar | ea    | Beds:         | 4 (4 )            |
| 'ear Built:            | 1975                              | Abv Sqft:         | 1,636 | Baths:        | 3.0 (3 0)         |
| ot Information         |                                   | Low Sqft:         |       | Style:        | 1 and Half Storey |
| ot Sz Ar:              | 6,609 sqft                        | Ttl Sqft:         | 1,636 |               |                   |
| ot Shape:              |                                   |                   |       | Parking       |                   |
|                        |                                   |                   |       | Ttl Park:     | 1                 |
|                        |                                   |                   |       | Garage Sz:    | 1                 |
| Access:                |                                   |                   |       | 2             |                   |
| ot Feat:<br>Park Feat: | Back Lane,Back<br>Single Garage A |                   |       |               |                   |