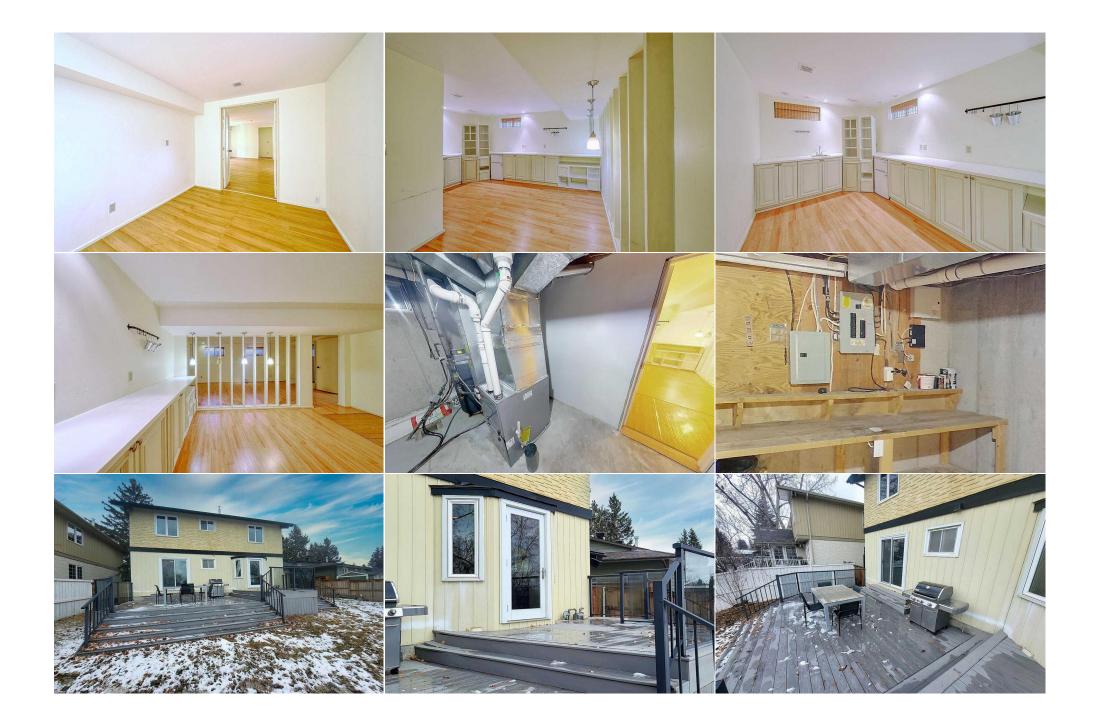

| Game Room                           | Basement                                                                                                                                                                                                                                                                                                                                                                                                                                                                                                                                                                       | 41`7" x 59`4"          | Furnace/Utility Room<br>Legal/Tax/Financial | Basement | 49`6" x 46`2" |  |  |
|-------------------------------------|--------------------------------------------------------------------------------------------------------------------------------------------------------------------------------------------------------------------------------------------------------------------------------------------------------------------------------------------------------------------------------------------------------------------------------------------------------------------------------------------------------------------------------------------------------------------------------|------------------------|---------------------------------------------|----------|---------------|--|--|
| Title:<br>Fee Simple<br>Legal Desc: | 7410697                                                                                                                                                                                                                                                                                                                                                                                                                                                                                                                                                                        | Zoning:<br><b>R-CG</b> |                                             |          |               |  |  |
| Legal Desc.                         | /41009/                                                                                                                                                                                                                                                                                                                                                                                                                                                                                                                                                                        |                        | Remarks                                     |          |               |  |  |
| Pub Rmks:                           | Welcome home to this well maintained Storey & half style home that offers a living room with wood burning fireplace, a formal dining room, a good size kitchen, as well as a main floor bedroom, full bathroom & a laundry room. The upper floor offers a good size Primary room, and 2 other bedrooms and a full bathroom. The fully                                                                                                                                                                                                                                          |                        |                                             |          |               |  |  |
|                                     | finished basement offers a large Recreation room, a den'office/bedroom as well as a 3 piece bathroom, kitchen/wet bar & a large storage/utility room. Newer<br>windows, newer furnace, the instant hot water, newer built-in Dishwasher and stove, as well as newer water softener makes this home a great opportunity for a<br>growing family. The Sunny South facing backyard with a two tiered maintenance free composite deck makes a great spot for kids to play and enjoy the natural<br>warmth & light. Quiet location yet close to all amenities. Call today to view ! |                        |                                             |          |               |  |  |
| Inclusions:<br>Property Listed By:  | None<br>RE/MAX Real Estate (I                                                                                                                                                                                                                                                                                                                                                                                                                                                                                                                                                  | Mountain View)         |                                             |          |               |  |  |