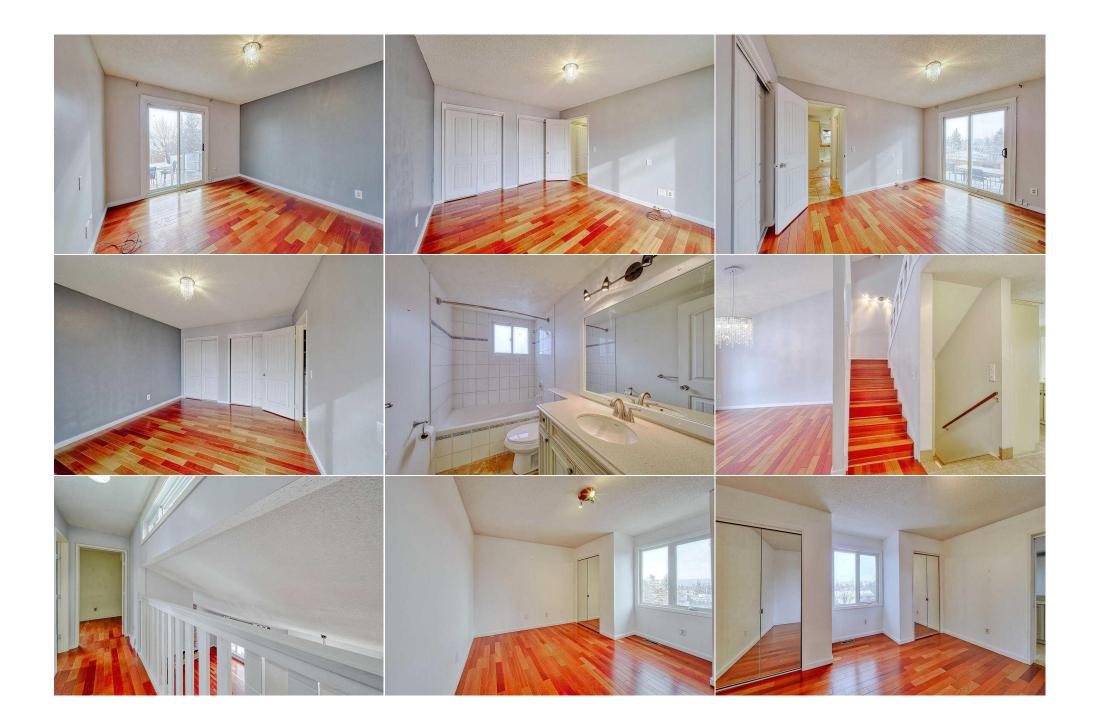

Utilities and Features

| Roof:       Asphalt Shingle         Heating:       Forced Air         Sewer:       Ext Feat:         Ext Feat:       Other         Kitchen Appl:       Dishwasher,Dryer,Electric Stove,Electric Water Heater,Refrigera |      |                                                                                 | Construction:<br>Wood Frame<br>Flooring:<br>Ceramic Tile,Concrete,Hardwood<br>Water Source:<br>Fnd/Bsmt:<br>Poured Concrete<br>rator.Washer.Window Coverings |                                                                                             |                                                                                |                                                                                                                                     |  |
|------------------------------------------------------------------------------------------------------------------------------------------------------------------------------------------------------------------------|------|---------------------------------------------------------------------------------|--------------------------------------------------------------------------------------------------------------------------------------------------------------|---------------------------------------------------------------------------------------------|--------------------------------------------------------------------------------|-------------------------------------------------------------------------------------------------------------------------------------|--|
| Int Feat:<br>Utilities:                                                                                                                                                                                                |      | Beamed Ceilings,Ceiling Fan(s),Central Vacuum,Granite Counters Room Information |                                                                                                                                                              |                                                                                             |                                                                                |                                                                                                                                     |  |
| Room<br>Living Room<br>Foyer<br>Laundry<br>4pc Bathroom<br>Bedroom<br>Bedroom - Prin<br>Kitchen With E                                                                                                                 | mary | <u>Level</u><br>Main<br>Main<br>Main<br>Main<br>Upper<br>Upper<br>Main          | Dimensions<br>50`7" x 49`9"<br>12`7" x 20`9"<br>9`0" x 18`4"<br>28`5" x 16`2"<br>36`4" x 25`8"<br>39`4" x 45`5"<br>48`2" x 50`0"                             | Room<br>Dining Room<br>Kitchen<br>Bedroom<br>4pc Bathroom<br>Bedroom<br>3pc Bathroom<br>Den | <u>Level</u><br>Main<br>Main<br>Main<br>Upper<br>Upper<br>Basement<br>Basement | Dimensions<br>39`1" x 30`4"<br>47`0" x 45`1"<br>43`3" x 37`2"<br>39`1" x 16`2"<br>39`4" x 36`11"<br>22`8" x 19`11"<br>29`9" x 36`8" |  |

| Game Room                           | Basement                                                                                                                                                                                                                                                                                                                                                                                                                                                                                                                                                                       | 41`7" x 59`4"          | Furnace/Utility Room<br>Legal/Tax/Financial | Basement | 49`6" x 46`2" |  |  |
|-------------------------------------|--------------------------------------------------------------------------------------------------------------------------------------------------------------------------------------------------------------------------------------------------------------------------------------------------------------------------------------------------------------------------------------------------------------------------------------------------------------------------------------------------------------------------------------------------------------------------------|------------------------|---------------------------------------------|----------|---------------|--|--|
| Title:<br>Fee Simple<br>Legal Desc: | 7410697                                                                                                                                                                                                                                                                                                                                                                                                                                                                                                                                                                        | Zoning:<br><b>R-CG</b> |                                             |          |               |  |  |
| Legal Desc.                         | /41009/                                                                                                                                                                                                                                                                                                                                                                                                                                                                                                                                                                        |                        | Remarks                                     |          |               |  |  |
| Pub Rmks:                           | Welcome home to this well maintained Storey & half style home that offers a living room with wood burning fireplace, a formal dining room, a good size kitchen, as well as a main floor bedroom, full bathroom & a laundry room. The upper floor offers a good size Primary room, and 2 other bedrooms and a full bathroom. The fully                                                                                                                                                                                                                                          |                        |                                             |          |               |  |  |
|                                     | finished basement offers a large Recreation room, a den'office/bedroom as well as a 3 piece bathroom, kitchen/wet bar & a large storage/utility room. Newer<br>windows, newer furnace, the instant hot water, newer built-in Dishwasher and stove, as well as newer water softener makes this home a great opportunity for a<br>growing family. The Sunny South facing backyard with a two tiered maintenance free composite deck makes a great spot for kids to play and enjoy the natural<br>warmth & light. Quiet location yet close to all amenities. Call today to view ! |                        |                                             |          |               |  |  |
| Inclusions:<br>Property Listed By:  | None<br>RE/MAX Real Estate (I                                                                                                                                                                                                                                                                                                                                                                                                                                                                                                                                                  | Mountain View)         |                                             |          |               |  |  |