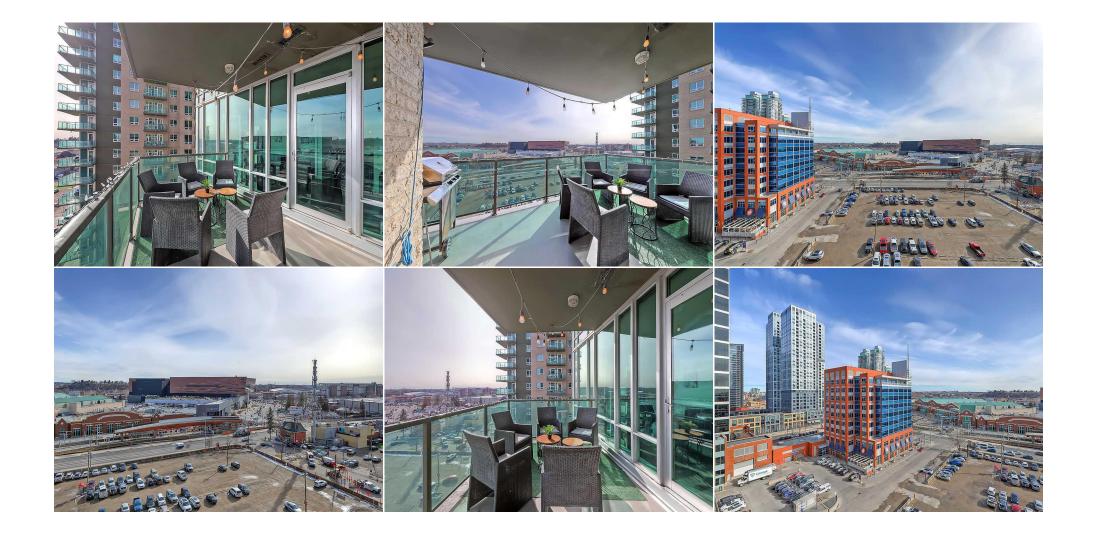

Dishwasher,Dryer,Electric Stove,Microwave Hood Fan,Refrigerator,Washer,Window Coverings Built-in Features,Closet Organizers,Granite Counters,Kitchen Island,Open Floorplan,Storage

**Room Information** 

| <u>Room</u>              | Level                                                                                                                                                                                                                                                                                                                                                                                                                                                                                                                                                                                                                                                                                                                                                                                                                                                                                                                                                                                                                                                                                                                                                                                                     | <u>Dimensions</u>                  | <u>Room</u><br>Legal/Tax/Financial | Level   | Dimensions |  |  |  |  |  |
|--------------------------|-----------------------------------------------------------------------------------------------------------------------------------------------------------------------------------------------------------------------------------------------------------------------------------------------------------------------------------------------------------------------------------------------------------------------------------------------------------------------------------------------------------------------------------------------------------------------------------------------------------------------------------------------------------------------------------------------------------------------------------------------------------------------------------------------------------------------------------------------------------------------------------------------------------------------------------------------------------------------------------------------------------------------------------------------------------------------------------------------------------------------------------------------------------------------------------------------------------|------------------------------------|------------------------------------|---------|------------|--|--|--|--|--|
| Condo Fee:               |                                                                                                                                                                                                                                                                                                                                                                                                                                                                                                                                                                                                                                                                                                                                                                                                                                                                                                                                                                                                                                                                                                                                                                                                           | Title:                             |                                    | Zoning: |            |  |  |  |  |  |
| \$713                    |                                                                                                                                                                                                                                                                                                                                                                                                                                                                                                                                                                                                                                                                                                                                                                                                                                                                                                                                                                                                                                                                                                                                                                                                           | Fee Simple<br>Fee Freq:<br>Monthly |                                    | DC      |            |  |  |  |  |  |
| Legal Desc:              | 0611270                                                                                                                                                                                                                                                                                                                                                                                                                                                                                                                                                                                                                                                                                                                                                                                                                                                                                                                                                                                                                                                                                                                                                                                                   |                                    |                                    |         |            |  |  |  |  |  |
|                          | Remarks                                                                                                                                                                                                                                                                                                                                                                                                                                                                                                                                                                                                                                                                                                                                                                                                                                                                                                                                                                                                                                                                                                                                                                                                   |                                    |                                    |         |            |  |  |  |  |  |
| Pub Rmks:<br>Inclusions: | Located in the highly desirable Sasso building in Calgary's Beltline, this spacious two-bedroom, two-bathroom corner unit offers the perfect blend of modern living<br>and urban convenience. Just steps from the LRT, Stampede Grounds, MNP Community & Sport Centre, and a short walk to 17th Avenue's vibrant shops and<br>restaurants, this condo is in an unbeatable location. With over 900 square feet of thoughtfully designed space, this unit features nine-foot ceilings and laminate<br>flooring throughout. The modern kitchen is equipped with granite countertops throughout, stainless steel appliances, and ample storage. Relax in the luxurious<br>jetted tub after a workout in the on-site fitness center. The Sasso building also offers fantastic amenities, including a rec room/party room, a pool table, and more.<br>Additional perks include a titled indoor parking stall and an assigned storage locker. Perfect for professionals, investors, or anyone looking to enjoy the best of<br>downtown Calgary, this is a rare opportunity to own in one of the area's most sought-after buildings. New floors in 2024, plus brand new fridge, and microwave<br>hood fan.<br>n/a |                                    |                                    |         |            |  |  |  |  |  |
| Property Listed By:      | RE/MAX House of Rea                                                                                                                                                                                                                                                                                                                                                                                                                                                                                                                                                                                                                                                                                                                                                                                                                                                                                                                                                                                                                                                                                                                                                                                       | al Estate                          |                                    |         |            |  |  |  |  |  |