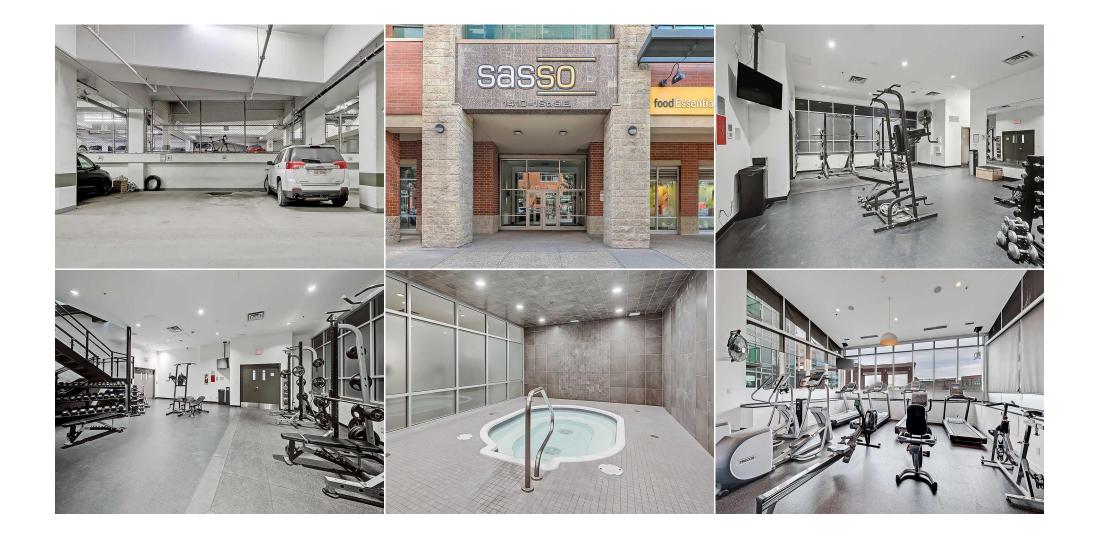

Dishwasher,Dryer,Electric Stove,Microwave Hood Fan,Refrigerator,Washer,Window Coverings Built-in Features,Closet Organizers,Granite Counters,Kitchen Island,Open Floorplan,Storage

**Room Information** 

| <u>Room</u>              | Level                                                                                                                                                                                                                                                                                                                                                                                                                                                                                                                                                                                                                                                                                                                                                                                                                                                                                                                                                                                                                                                                                                                                                                                                     | <u>Dimensions</u>                  | <u>Room</u><br>Legal/Tax/Financial | Level   | Dimensions |  |  |  |  |  |
|--------------------------|-----------------------------------------------------------------------------------------------------------------------------------------------------------------------------------------------------------------------------------------------------------------------------------------------------------------------------------------------------------------------------------------------------------------------------------------------------------------------------------------------------------------------------------------------------------------------------------------------------------------------------------------------------------------------------------------------------------------------------------------------------------------------------------------------------------------------------------------------------------------------------------------------------------------------------------------------------------------------------------------------------------------------------------------------------------------------------------------------------------------------------------------------------------------------------------------------------------|------------------------------------|------------------------------------|---------|------------|--|--|--|--|--|
| Condo Fee:               |                                                                                                                                                                                                                                                                                                                                                                                                                                                                                                                                                                                                                                                                                                                                                                                                                                                                                                                                                                                                                                                                                                                                                                                                           | Title:                             |                                    | Zoning: |            |  |  |  |  |  |
| \$713                    |                                                                                                                                                                                                                                                                                                                                                                                                                                                                                                                                                                                                                                                                                                                                                                                                                                                                                                                                                                                                                                                                                                                                                                                                           | Fee Simple<br>Fee Freq:<br>Monthly |                                    | DC      |            |  |  |  |  |  |
| Legal Desc:              | 0611270                                                                                                                                                                                                                                                                                                                                                                                                                                                                                                                                                                                                                                                                                                                                                                                                                                                                                                                                                                                                                                                                                                                                                                                                   |                                    |                                    |         |            |  |  |  |  |  |
|                          | Remarks                                                                                                                                                                                                                                                                                                                                                                                                                                                                                                                                                                                                                                                                                                                                                                                                                                                                                                                                                                                                                                                                                                                                                                                                   |                                    |                                    |         |            |  |  |  |  |  |
| Pub Rmks:<br>Inclusions: | Located in the highly desirable Sasso building in Calgary's Beltline, this spacious two-bedroom, two-bathroom corner unit offers the perfect blend of modern living<br>and urban convenience. Just steps from the LRT, Stampede Grounds, MNP Community & Sport Centre, and a short walk to 17th Avenue's vibrant shops and<br>restaurants, this condo is in an unbeatable location. With over 900 square feet of thoughtfully designed space, this unit features nine-foot ceilings and laminate<br>flooring throughout. The modern kitchen is equipped with granite countertops throughout, stainless steel appliances, and ample storage. Relax in the luxurious<br>jetted tub after a workout in the on-site fitness center. The Sasso building also offers fantastic amenities, including a rec room/party room, a pool table, and more.<br>Additional perks include a titled indoor parking stall and an assigned storage locker. Perfect for professionals, investors, or anyone looking to enjoy the best of<br>downtown Calgary, this is a rare opportunity to own in one of the area's most sought-after buildings. New floors in 2024, plus brand new fridge, and microwave<br>hood fan.<br>n/a |                                    |                                    |         |            |  |  |  |  |  |
| Property Listed By:      | RE/MAX House of Rea                                                                                                                                                                                                                                                                                                                                                                                                                                                                                                                                                                                                                                                                                                                                                                                                                                                                                                                                                                                                                                                                                                                                                                                       | al Estate                          |                                    |         |            |  |  |  |  |  |