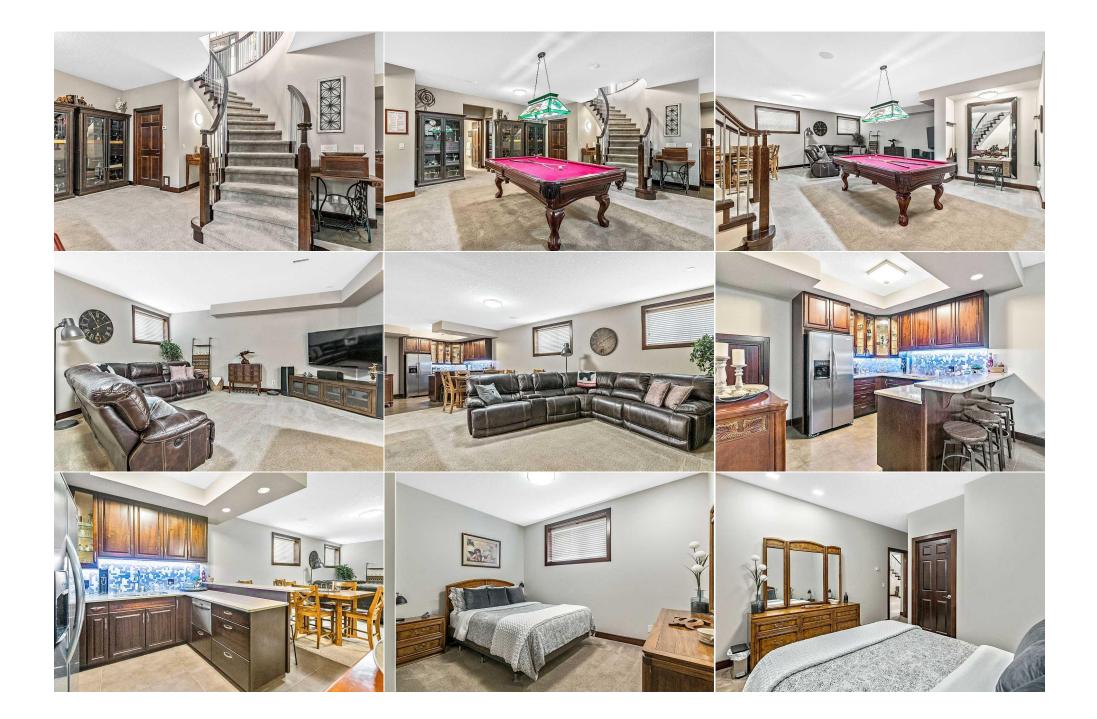

| General Information<br>Prop Type:<br>Sub Type: | Residential<br>Detached                                                                                                                                              |                     |       | <u>DOM</u><br><b>5</b><br>Layout |           |
|------------------------------------------------|----------------------------------------------------------------------------------------------------------------------------------------------------------------------|---------------------|-------|----------------------------------|-----------|
| City/Town:                                     | Okotoks                                                                                                                                                              | Finished Floor Area |       | Beds:                            | 4 (2 2 )  |
| Year Built:                                    | 2010                                                                                                                                                                 | Abv Sqft:           | 1,824 | Baths:                           | 3.0 (3 0) |
| Lot Information                                |                                                                                                                                                                      | Low Sqft:           |       | Style:                           | Bungalow  |
| Lot Sz Ar:                                     | 11,163 sqft                                                                                                                                                          | Ttl Sqft:           | 1,824 |                                  |           |
| Lot Shape:                                     |                                                                                                                                                                      |                     |       | Parking                          |           |
|                                                |                                                                                                                                                                      |                     |       | Ttl Park:                        | 6         |
|                                                |                                                                                                                                                                      |                     |       | Garage Sz:                       | 3         |
| Access:                                        |                                                                                                                                                                      |                     |       | -                                |           |
| Lot Feat:<br>Park Feat:                        | Landscaped,Many Trees,Rectangular Lot,Underground Sprinklers<br>Additional Parking,Aggregate,Garage Door Opener,Heated Garage,Insulated,Oversized,See Remarks,Triple |                     |       |                                  |           |

Additional Parking, Aggregate, Garage Door Opener, Heated Garage, Insulated, Oversized, See Remarks, Triple Garage Attached, Workshop in Garage

Utilities and Features

| Roof:<br>Heating:<br>Sewer:              | Asphalt Shingle<br>In Floor,Forced Air,See Remarks        |                                                                                                                                                                                                                                                                                                                   | Construction:<br>Brick,Cement Fiber Boa<br>Flooring:                    | Brick,Cement Fiber Board,Wood Frame                                           |  |  |  |  |
|------------------------------------------|-----------------------------------------------------------|-------------------------------------------------------------------------------------------------------------------------------------------------------------------------------------------------------------------------------------------------------------------------------------------------------------------|-------------------------------------------------------------------------|-------------------------------------------------------------------------------|--|--|--|--|
| Ext Feat:                                | BBQ gas line,Dog Run,Fire Pit,Lightin<br>Entrance,Storage | -                                                                                                                                                                                                                                                                                                                 | Carpet,Ceramic Tile,Ha<br>Water Source:<br>Fnd/Bsmt:<br>Poured Concrete | Carpet,Ceramic Tile,Hardwood<br>Water Source:<br>Fnd/Bsmt:<br>Poured Concrete |  |  |  |  |
| Kitchen Appl:<br>Int Feat:<br>Utilities: | Bar,Built-in Features                                     | Central Air Conditioner,Dishwasher,Gas Stove,Microwave,Refrigerator,Washer/Dryer,Window Coverings,Wine Refrigerator<br>Bar,Built-in Features,Ceiling Fan(s),Central Vacuum,Closet Organizers,Double Vanity,High Ceilings,Quartz Counters,Separate Entrance,Soaking Tub,Storage,Vinyl<br>Windows,Walk-In Closet(s) |                                                                         |                                                                               |  |  |  |  |
| ounicos.                                 |                                                           |                                                                                                                                                                                                                                                                                                                   | Room Information                                                        |                                                                               |  |  |  |  |
|                                          |                                                           |                                                                                                                                                                                                                                                                                                                   |                                                                         |                                                                               |  |  |  |  |

| Other<br>4pc Bathroom<br>3pc Bathroom      | Basement<br>Main<br>Basement | 11`8" x 12`0"<br>5`0" x 8`4"<br>10`5" x 11`9" | Furnace/Utility Room<br>5pc Ensuite bath | Basement<br>Main | 7`6" x 16`6"<br>10`0" x 13`0" |  |  |  |
|--------------------------------------------|------------------------------|-----------------------------------------------|------------------------------------------|------------------|-------------------------------|--|--|--|
| Spe Bathroom                               | Legal/Tax/Financial          |                                               |                                          |                  |                               |  |  |  |
| Title:<br><b>Fee Simple</b><br>Legal Desc: | 0711697                      | Zoning:<br><b>TN</b>                          | Remarks                                  |                  |                               |  |  |  |
| Pub Rmks:<br>Inclusions:                   |                              |                                               |                                          |                  |                               |  |  |  |
| Property Listed By:                        | CIR Realty                   |                                               |                                          |                  |                               |  |  |  |