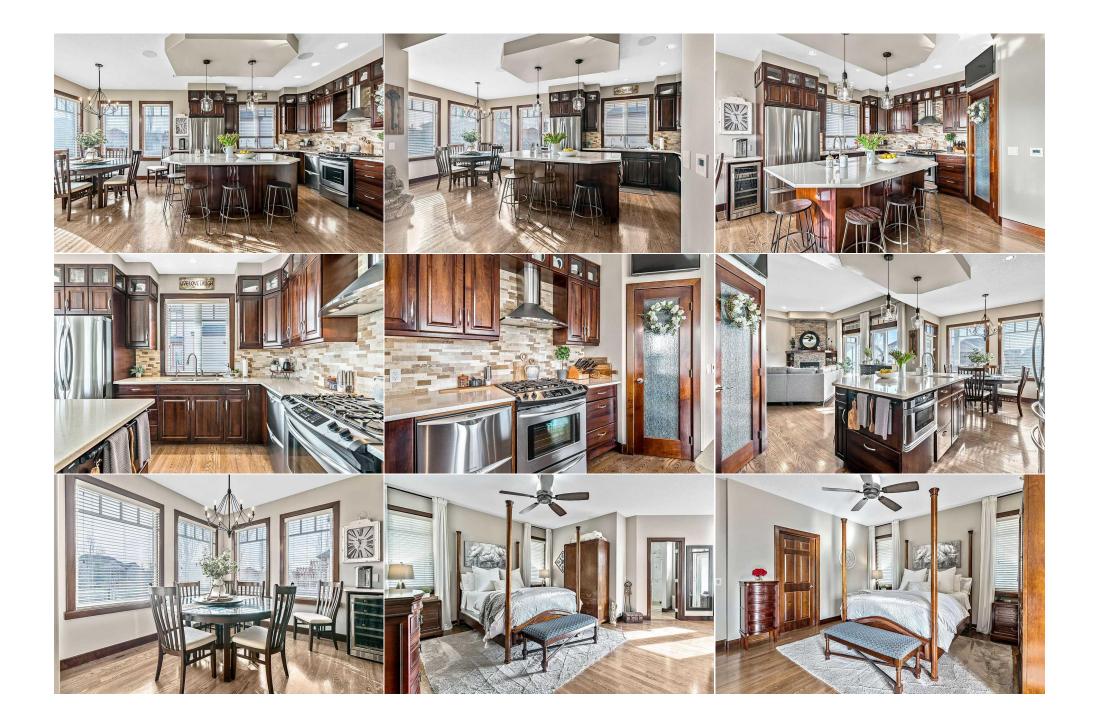

Additional Parking, Aggregate, Garage Door Opener, Heated Garage, Insulated, Oversized, See Remarks, Triple Garage Attached, Workshop in Garage

Utilities and Features

| Roof:<br>Heating:<br>Sewer:              | Asphalt Shingle<br>In Floor,Forced Air,See Remarks        |                                                                                                                                                                                                                                                                                                                   | Construction:<br>Brick,Cement Fiber Boa<br>Flooring:                    | Brick,Cement Fiber Board,Wood Frame                                           |  |  |  |  |
|------------------------------------------|-----------------------------------------------------------|-------------------------------------------------------------------------------------------------------------------------------------------------------------------------------------------------------------------------------------------------------------------------------------------------------------------|-------------------------------------------------------------------------|-------------------------------------------------------------------------------|--|--|--|--|
| Ext Feat:                                | BBQ gas line,Dog Run,Fire Pit,Lightin<br>Entrance,Storage | -                                                                                                                                                                                                                                                                                                                 | Carpet,Ceramic Tile,Ha<br>Water Source:<br>Fnd/Bsmt:<br>Poured Concrete | Carpet,Ceramic Tile,Hardwood<br>Water Source:<br>Fnd/Bsmt:<br>Poured Concrete |  |  |  |  |
| Kitchen Appl:<br>Int Feat:<br>Utilities: | Bar,Built-in Features                                     | Central Air Conditioner,Dishwasher,Gas Stove,Microwave,Refrigerator,Washer/Dryer,Window Coverings,Wine Refrigerator<br>Bar,Built-in Features,Ceiling Fan(s),Central Vacuum,Closet Organizers,Double Vanity,High Ceilings,Quartz Counters,Separate Entrance,Soaking Tub,Storage,Vinyl<br>Windows,Walk-In Closet(s) |                                                                         |                                                                               |  |  |  |  |
| ounicos.                                 |                                                           |                                                                                                                                                                                                                                                                                                                   | Room Information                                                        |                                                                               |  |  |  |  |
|                                          |                                                           |                                                                                                                                                                                                                                                                                                                   |                                                                         |                                                                               |  |  |  |  |

| Other<br>4pc Bathroom<br>3pc Bathroom      | Basement<br>Main<br>Basement | 11`8" x 12`0"<br>5`0" x 8`4"<br>10`5" x 11`9" | Furnace/Utility Room<br>5pc Ensuite bath | Basement<br>Main | 7`6" x 16`6"<br>10`0" x 13`0" |  |  |  |
|--------------------------------------------|------------------------------|-----------------------------------------------|------------------------------------------|------------------|-------------------------------|--|--|--|
| Spe Bathroom                               | Legal/Tax/Financial          |                                               |                                          |                  |                               |  |  |  |
| Title:<br><b>Fee Simple</b><br>Legal Desc: | 0711697                      | Zoning:<br><b>TN</b>                          | Remarks                                  |                  |                               |  |  |  |
| Pub Rmks:<br>Inclusions:                   |                              |                                               |                                          |                  |                               |  |  |  |
| Property Listed By:                        | CIR Realty                   |                                               |                                          |                  |                               |  |  |  |