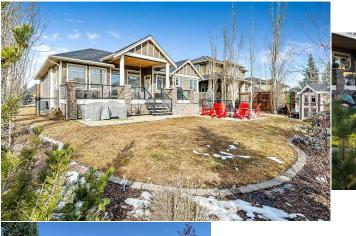

| General Information<br>Prop Type:<br>Sub Type: | Residential<br>Detached                                                                                                                                              |                     |       | <u>DOM</u><br><b>5</b><br>Layout |           |
|------------------------------------------------|----------------------------------------------------------------------------------------------------------------------------------------------------------------------|---------------------|-------|----------------------------------|-----------|
| City/Town:                                     | Okotoks                                                                                                                                                              | Finished Floor Area |       | Beds:                            | 4 (2 2 )  |
| Year Built:                                    | 2010                                                                                                                                                                 | Abv Sqft:           | 1,824 | Baths:                           | 3.0 (3 0) |
| Lot Information                                |                                                                                                                                                                      | Low Sqft:           |       | Style:                           | Bungalow  |
| Lot Sz Ar:                                     | 11,163 sqft                                                                                                                                                          | Ttl Sqft:           | 1,824 |                                  |           |
| Lot Shape:                                     |                                                                                                                                                                      |                     |       | Parking                          |           |
|                                                |                                                                                                                                                                      |                     |       | Ttl Park:                        | 6         |
|                                                |                                                                                                                                                                      |                     |       | Garage Sz:                       | 3         |
| Access:                                        |                                                                                                                                                                      |                     |       | -                                |           |
| Lot Feat:<br>Park Feat:                        | Landscaped,Many Trees,Rectangular Lot,Underground Sprinklers<br>Additional Parking,Aggregate,Garage Door Opener,Heated Garage,Insulated,Oversized,See Remarks,Triple |                     |       |                                  |           |

Additional Parking, Aggregate, Garage Door Opener, Heated Garage, Insulated, Oversized, See Remarks, Triple Garage Attached, Workshop in Garage

Utilities and Features

| Roof:<br>Heating:<br>Sewer:              | Asphalt Shingle<br>In Floor,Forced Air,See Remarks        |                                                                                                                                                                                                                                                                                                                   | Construction:<br>Brick,Cement Fiber Boa<br>Flooring:                    | Brick,Cement Fiber Board,Wood Frame                                           |  |  |  |  |
|------------------------------------------|-----------------------------------------------------------|-------------------------------------------------------------------------------------------------------------------------------------------------------------------------------------------------------------------------------------------------------------------------------------------------------------------|-------------------------------------------------------------------------|-------------------------------------------------------------------------------|--|--|--|--|
| Ext Feat:                                | BBQ gas line,Dog Run,Fire Pit,Lightin<br>Entrance,Storage | -                                                                                                                                                                                                                                                                                                                 | Carpet,Ceramic Tile,Ha<br>Water Source:<br>Fnd/Bsmt:<br>Poured Concrete | Carpet,Ceramic Tile,Hardwood<br>Water Source:<br>Fnd/Bsmt:<br>Poured Concrete |  |  |  |  |
| Kitchen Appl:<br>Int Feat:<br>Utilities: | Bar,Built-in Features                                     | Central Air Conditioner,Dishwasher,Gas Stove,Microwave,Refrigerator,Washer/Dryer,Window Coverings,Wine Refrigerator<br>Bar,Built-in Features,Ceiling Fan(s),Central Vacuum,Closet Organizers,Double Vanity,High Ceilings,Quartz Counters,Separate Entrance,Soaking Tub,Storage,Vinyl<br>Windows,Walk-In Closet(s) |                                                                         |                                                                               |  |  |  |  |
| ounicos.                                 |                                                           |                                                                                                                                                                                                                                                                                                                   | Room Information                                                        |                                                                               |  |  |  |  |
|                                          |                                                           |                                                                                                                                                                                                                                                                                                                   |                                                                         |                                                                               |  |  |  |  |