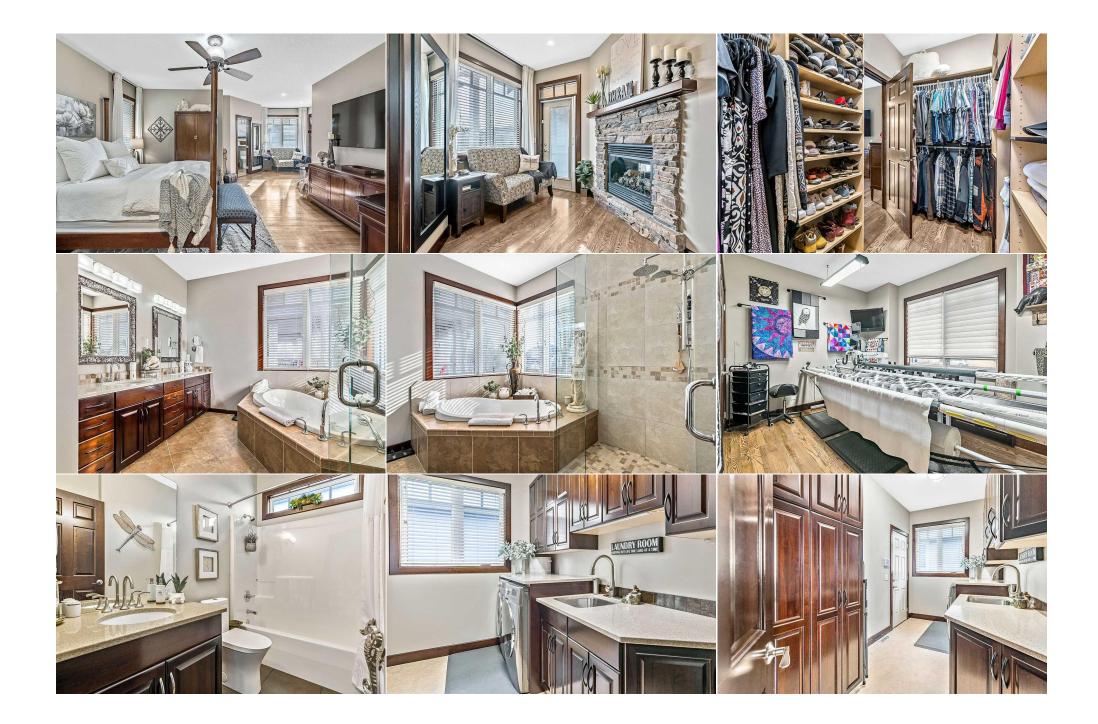

Additional Parking, Aggregate, Garage Door Opener, Heated Garage, Insulated, Oversized, See Remarks, Triple Garage Attached, Workshop in Garage

Utilities and Features

| Roof:<br>Heating:<br>Sewer:              | Asphalt Shingle<br>In Floor,Forced Air,See Remarks        |                                                                                                                                                                                                                                                                                                                   | Construction:<br>Brick,Cement Fiber Boa<br>Flooring:                    | Brick,Cement Fiber Board,Wood Frame                                           |  |  |  |  |
|------------------------------------------|-----------------------------------------------------------|-------------------------------------------------------------------------------------------------------------------------------------------------------------------------------------------------------------------------------------------------------------------------------------------------------------------|-------------------------------------------------------------------------|-------------------------------------------------------------------------------|--|--|--|--|
| Ext Feat:                                | BBQ gas line,Dog Run,Fire Pit,Lightin<br>Entrance,Storage | -                                                                                                                                                                                                                                                                                                                 | Carpet,Ceramic Tile,Ha<br>Water Source:<br>Fnd/Bsmt:<br>Poured Concrete | Carpet,Ceramic Tile,Hardwood<br>Water Source:<br>Fnd/Bsmt:<br>Poured Concrete |  |  |  |  |
| Kitchen Appl:<br>Int Feat:<br>Utilities: | Bar,Built-in Features                                     | Central Air Conditioner,Dishwasher,Gas Stove,Microwave,Refrigerator,Washer/Dryer,Window Coverings,Wine Refrigerator<br>Bar,Built-in Features,Ceiling Fan(s),Central Vacuum,Closet Organizers,Double Vanity,High Ceilings,Quartz Counters,Separate Entrance,Soaking Tub,Storage,Vinyl<br>Windows,Walk-In Closet(s) |                                                                         |                                                                               |  |  |  |  |
| ounicos.                                 |                                                           |                                                                                                                                                                                                                                                                                                                   | Room Information                                                        |                                                                               |  |  |  |  |
|                                          |                                                           |                                                                                                                                                                                                                                                                                                                   |                                                                         |                                                                               |  |  |  |  |

| Other<br>4pc Bathroom<br>3pc Bathroom      | Basement<br>Main<br>Basement | 11`8" x 12`0"<br>5`0" x 8`4"<br>10`5" x 11`9" | Furnace/Utility Room<br>5pc Ensuite bath | Basement<br>Main | 7`6" x 16`6"<br>10`0" x 13`0" |  |  |  |
|--------------------------------------------|------------------------------|-----------------------------------------------|------------------------------------------|------------------|-------------------------------|--|--|--|
| Spe Bathroom                               | Legal/Tax/Financial          |                                               |                                          |                  |                               |  |  |  |
| Title:<br><b>Fee Simple</b><br>Legal Desc: | 0711697                      | Zoning:<br><b>TN</b>                          | Remarks                                  |                  |                               |  |  |  |
| Pub Rmks:<br>Inclusions:                   |                              |                                               |                                          |                  |                               |  |  |  |
| Property Listed By:                        | CIR Realty                   |                                               |                                          |                  |                               |  |  |  |