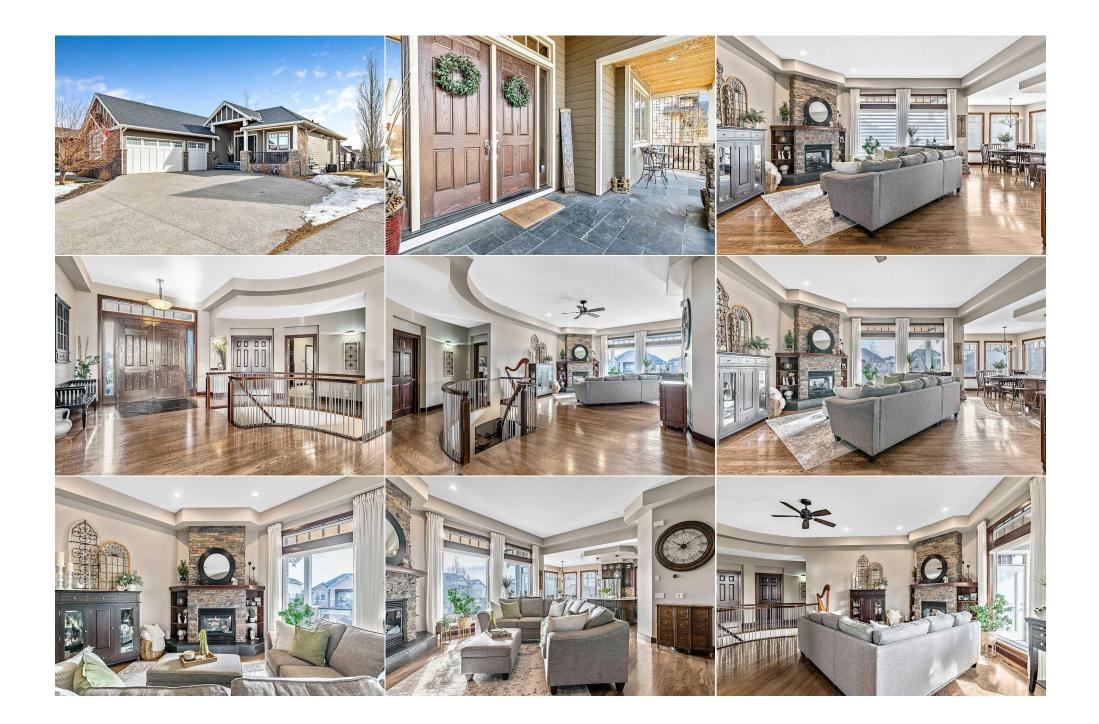

| General Information<br>Prop Type:<br>Sub Type: | Residential<br>Detached                                                                                                                                              |                     |       | <u>DOM</u><br><b>5</b><br>Layout |           |
|------------------------------------------------|----------------------------------------------------------------------------------------------------------------------------------------------------------------------|---------------------|-------|----------------------------------|-----------|
| City/Town:                                     | Okotoks                                                                                                                                                              | Finished Floor Area |       | Beds:                            | 4 (2 2 )  |
| Year Built:                                    | 2010                                                                                                                                                                 | Abv Sqft:           | 1,824 | Baths:                           | 3.0 (3 0) |
| Lot Information                                |                                                                                                                                                                      | Low Sqft:           |       | Style:                           | Bungalow  |
| Lot Sz Ar:                                     | 11,163 sqft                                                                                                                                                          | Ttl Sqft:           | 1,824 |                                  |           |
| Lot Shape:                                     |                                                                                                                                                                      |                     |       | Parking                          |           |
|                                                |                                                                                                                                                                      |                     |       | Ttl Park:                        | 6         |
|                                                |                                                                                                                                                                      |                     |       | Garage Sz:                       | 3         |
| Access:                                        |                                                                                                                                                                      |                     |       | -                                |           |
| Lot Feat:<br>Park Feat:                        | Landscaped,Many Trees,Rectangular Lot,Underground Sprinklers<br>Additional Parking,Aggregate,Garage Door Opener,Heated Garage,Insulated,Oversized,See Remarks,Triple |                     |       |                                  |           |

Additional Parking, Aggregate, Garage Door Opener, Heated Garage, Insulated, Oversized, See Remarks, Triple Garage Attached, Workshop in Garage

Utilities and Features

| Roof:<br>Heating:<br>Sewer:              | Asphalt Shingle<br>In Floor,Forced Air,See Remarks        |                                                                                                                                                                                                                                                                                                                   | Construction:<br>Brick,Cement Fiber Boa<br>Flooring:                    | Brick,Cement Fiber Board,Wood Frame                                           |  |  |  |  |
|------------------------------------------|-----------------------------------------------------------|-------------------------------------------------------------------------------------------------------------------------------------------------------------------------------------------------------------------------------------------------------------------------------------------------------------------|-------------------------------------------------------------------------|-------------------------------------------------------------------------------|--|--|--|--|
| Ext Feat:                                | BBQ gas line,Dog Run,Fire Pit,Lightin<br>Entrance,Storage | -                                                                                                                                                                                                                                                                                                                 | Carpet,Ceramic Tile,Ha<br>Water Source:<br>Fnd/Bsmt:<br>Poured Concrete | Carpet,Ceramic Tile,Hardwood<br>Water Source:<br>Fnd/Bsmt:<br>Poured Concrete |  |  |  |  |
| Kitchen Appl:<br>Int Feat:<br>Utilities: | Bar,Built-in Features                                     | Central Air Conditioner,Dishwasher,Gas Stove,Microwave,Refrigerator,Washer/Dryer,Window Coverings,Wine Refrigerator<br>Bar,Built-in Features,Ceiling Fan(s),Central Vacuum,Closet Organizers,Double Vanity,High Ceilings,Quartz Counters,Separate Entrance,Soaking Tub,Storage,Vinyl<br>Windows,Walk-In Closet(s) |                                                                         |                                                                               |  |  |  |  |
| ounicos.                                 |                                                           |                                                                                                                                                                                                                                                                                                                   | Room Information                                                        |                                                                               |  |  |  |  |
|                                          |                                                           |                                                                                                                                                                                                                                                                                                                   |                                                                         |                                                                               |  |  |  |  |