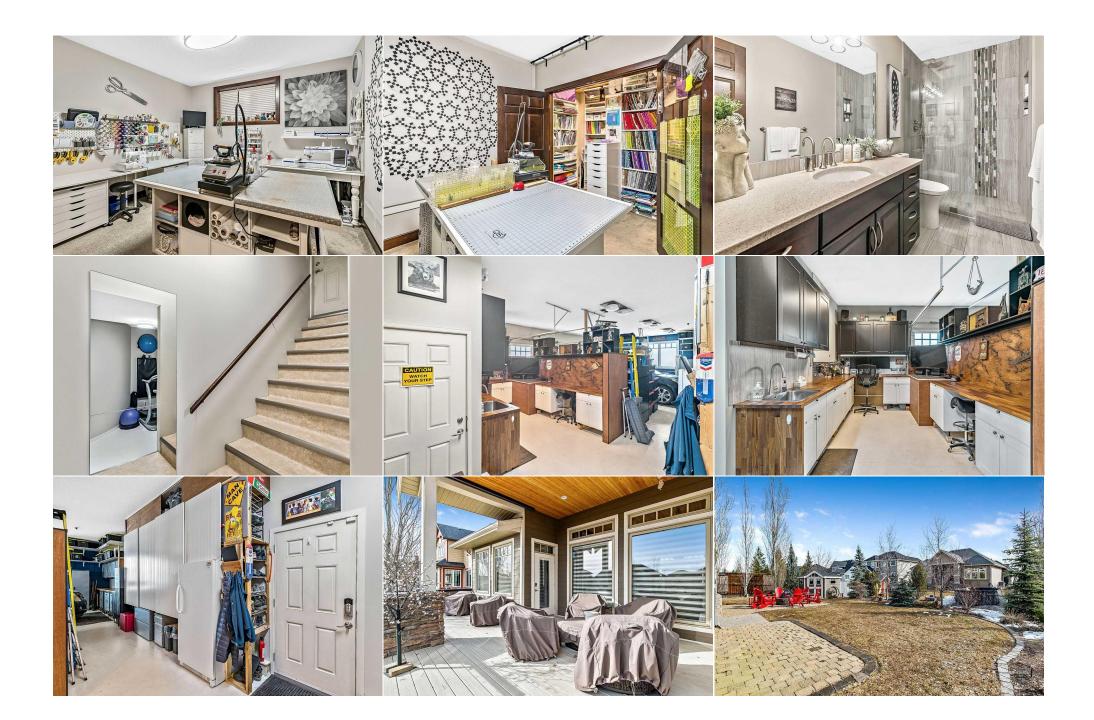

| General Information<br>Prop Type:<br>Sub Type: | Residential<br>Detached                                                                                                                                              |                     |       | <u>DOM</u><br><b>5</b><br>Layout |           |
|------------------------------------------------|----------------------------------------------------------------------------------------------------------------------------------------------------------------------|---------------------|-------|----------------------------------|-----------|
| City/Town:                                     | Okotoks                                                                                                                                                              | Finished Floor Area |       | Beds:                            | 4 (2 2 )  |
| Year Built:                                    | 2010                                                                                                                                                                 | Abv Sqft:           | 1,824 | Baths:                           | 3.0 (3 0) |
| Lot Information                                |                                                                                                                                                                      | Low Sqft:           |       | Style:                           | Bungalow  |
| Lot Sz Ar:                                     | 11,163 sqft                                                                                                                                                          | Ttl Sqft:           | 1,824 |                                  |           |
| Lot Shape:                                     |                                                                                                                                                                      |                     |       | Parking                          |           |
|                                                |                                                                                                                                                                      |                     |       | Ttl Park:                        | 6         |
|                                                |                                                                                                                                                                      |                     |       | Garage Sz:                       | 3         |
| Access:                                        |                                                                                                                                                                      |                     |       | -                                |           |
| Lot Feat:<br>Park Feat:                        | Landscaped,Many Trees,Rectangular Lot,Underground Sprinklers<br>Additional Parking,Aggregate,Garage Door Opener,Heated Garage,Insulated,Oversized,See Remarks,Triple |                     |       |                                  |           |

Additional Parking, Aggregate, Garage Door Opener, Heated Garage, Insulated, Oversized, See Remarks, Triple Garage Attached, Workshop in Garage

Utilities and Features

| Roof:<br>Heating:<br>Sewer:              | Asphalt Shingle<br>In Floor,Forced Air,See Remarks        |                                                                                                                                                                                                                                                                                                                   | Construction:<br>Brick,Cement Fiber Boa<br>Flooring:                    | Brick,Cement Fiber Board,Wood Frame                                           |  |  |  |  |
|------------------------------------------|-----------------------------------------------------------|-------------------------------------------------------------------------------------------------------------------------------------------------------------------------------------------------------------------------------------------------------------------------------------------------------------------|-------------------------------------------------------------------------|-------------------------------------------------------------------------------|--|--|--|--|
| Ext Feat:                                | BBQ gas line,Dog Run,Fire Pit,Lightin<br>Entrance,Storage | -                                                                                                                                                                                                                                                                                                                 | Carpet,Ceramic Tile,Ha<br>Water Source:<br>Fnd/Bsmt:<br>Poured Concrete | Carpet,Ceramic Tile,Hardwood<br>Water Source:<br>Fnd/Bsmt:<br>Poured Concrete |  |  |  |  |
| Kitchen Appl:<br>Int Feat:<br>Utilities: | Bar,Built-in Features                                     | Central Air Conditioner,Dishwasher,Gas Stove,Microwave,Refrigerator,Washer/Dryer,Window Coverings,Wine Refrigerator<br>Bar,Built-in Features,Ceiling Fan(s),Central Vacuum,Closet Organizers,Double Vanity,High Ceilings,Quartz Counters,Separate Entrance,Soaking Tub,Storage,Vinyl<br>Windows,Walk-In Closet(s) |                                                                         |                                                                               |  |  |  |  |
| ounicos.                                 |                                                           |                                                                                                                                                                                                                                                                                                                   | Room Information                                                        |                                                                               |  |  |  |  |
|                                          |                                                           |                                                                                                                                                                                                                                                                                                                   |                                                                         |                                                                               |  |  |  |  |

| Other<br>4pc Bathroom<br>3pc Bathroom      | Basement<br>Main<br>Basement | 11`8" x 12`0"<br>5`0" x 8`4"<br>10`5" x 11`9" | Furnace/Utility Room<br>5pc Ensuite bath | Basement<br>Main | 7`6" x 16`6"<br>10`0" x 13`0" |  |  |  |
|--------------------------------------------|------------------------------|-----------------------------------------------|------------------------------------------|------------------|-------------------------------|--|--|--|
| Spe Bathroom                               | Legal/Tax/Financial          |                                               |                                          |                  |                               |  |  |  |
| Title:<br><b>Fee Simple</b><br>Legal Desc: | 0711697                      | Zoning:<br><b>TN</b>                          | Remarks                                  |                  |                               |  |  |  |
| Pub Rmks:<br>Inclusions:                   |                              |                                               |                                          |                  |                               |  |  |  |
| Property Listed By:                        | CIR Realty                   |                                               |                                          |                  |                               |  |  |  |