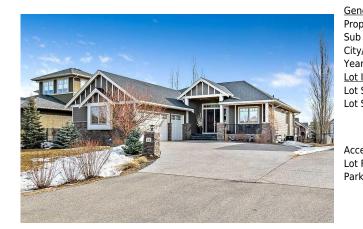

## 14 CIMARRON ESTATES Link, Okotoks T1S0C6

| MLS®#:  | A2198751 | Area:   | <b>Cimarron Estates</b> | Listing          | 03/04/25 | List Price: <b>\$1,175,000</b> |
|---------|----------|---------|-------------------------|------------------|----------|--------------------------------|
| Status: | Active   | County: | Foothills County        | Date:<br>Change: | None     | Association: Fort McMurray     |

| General Information<br>Prop Type:<br>Sub Type: | Residential<br>Detached                                                                                                                                              |                     |       | <u>DOM</u><br><b>5</b><br>Layout |           |
|------------------------------------------------|----------------------------------------------------------------------------------------------------------------------------------------------------------------------|---------------------|-------|----------------------------------|-----------|
| City/Town:                                     | Okotoks                                                                                                                                                              | Finished Floor Area |       | Beds:                            | 4 (2 2 )  |
| Year Built:                                    | 2010                                                                                                                                                                 | Abv Sqft:           | 1,824 | Baths:                           | 3.0 (3 0) |
| Lot Information                                |                                                                                                                                                                      | Low Sqft:           |       | Style:                           | Bungalow  |
| Lot Sz Ar:                                     | 11,163 sqft                                                                                                                                                          | Ttl Sqft:           | 1,824 |                                  |           |
| Lot Shape:                                     |                                                                                                                                                                      |                     |       | Parking                          |           |
|                                                |                                                                                                                                                                      |                     |       | Ttl Park:                        | 6         |
|                                                |                                                                                                                                                                      |                     |       | Garage Sz:                       | 3         |
| Access:                                        |                                                                                                                                                                      |                     |       | -                                |           |
| Lot Feat:<br>Park Feat:                        | Landscaped,Many Trees,Rectangular Lot,Underground Sprinklers<br>Additional Parking,Aggregate,Garage Door Opener,Heated Garage,Insulated,Oversized,See Remarks,Triple |                     |       |                                  |           |