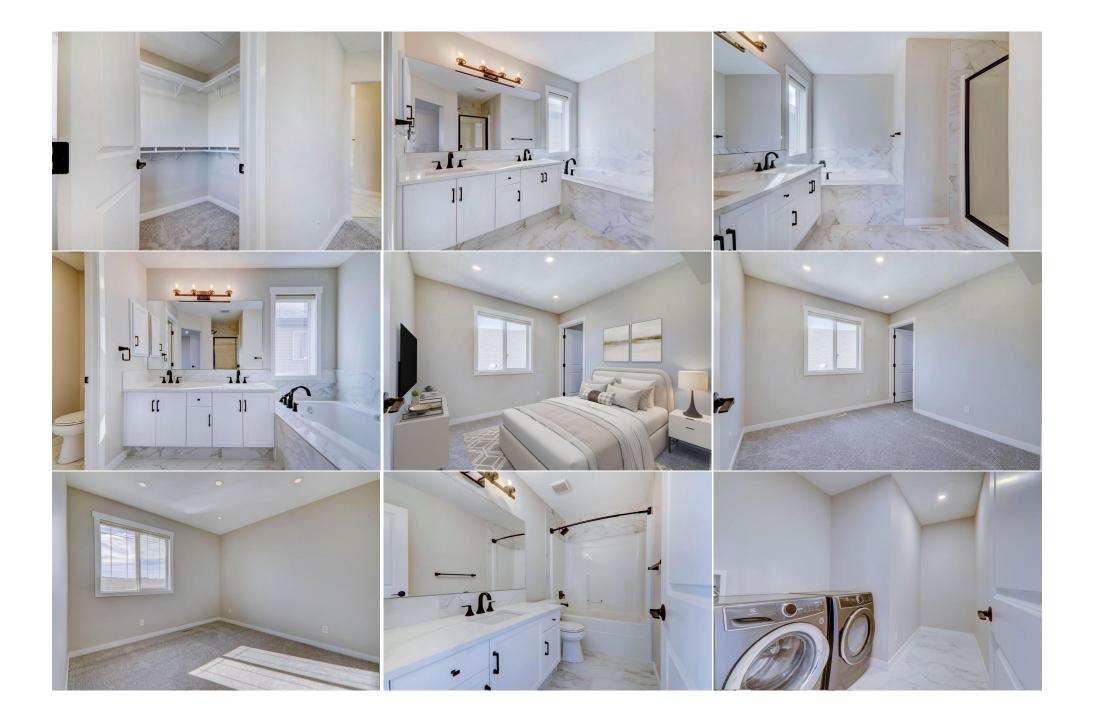

| 3pc Bathroom                                    | Basement                                                                                                                                           | 5`7" x 10`0"                                                                                                                                                                                                                                                                                                                                                                             | Furnace/Utility Room<br>Legal/Tax/Financial | Basement | 10`8" x 6`2" |
|-------------------------------------------------|----------------------------------------------------------------------------------------------------------------------------------------------------|------------------------------------------------------------------------------------------------------------------------------------------------------------------------------------------------------------------------------------------------------------------------------------------------------------------------------------------------------------------------------------------|---------------------------------------------|----------|--------------|
| Title:<br><b>Fee Simple</b><br>Legal Desc:      | 0911354                                                                                                                                            | Zoning:<br>TN                                                                                                                                                                                                                                                                                                                                                                            |                                             |          |              |
|                                                 |                                                                                                                                                    |                                                                                                                                                                                                                                                                                                                                                                                          | Remarks                                     |          |              |
| Pub Rmks:<br>Inclusions:<br>Property Listed By: | enhanced kitchen with<br>The main floor feature<br>area, all complemente<br>enjoy games. The mas<br>piece ensuite. Two ad<br>a cozy bedroom, a spa | ng and carpet, fresh paint throughout and an<br>a and improvements, providing a fresh feel.<br>a central island with seating and a dining<br>fers a dedicated space to relax, watch TV, or<br>generous walk-in closet and a luxurious 5-<br>floor. The fully developed basement features<br>at suite, or additional living space for the<br>ach end and a spacious yard providing plenty |                                             |          |              |