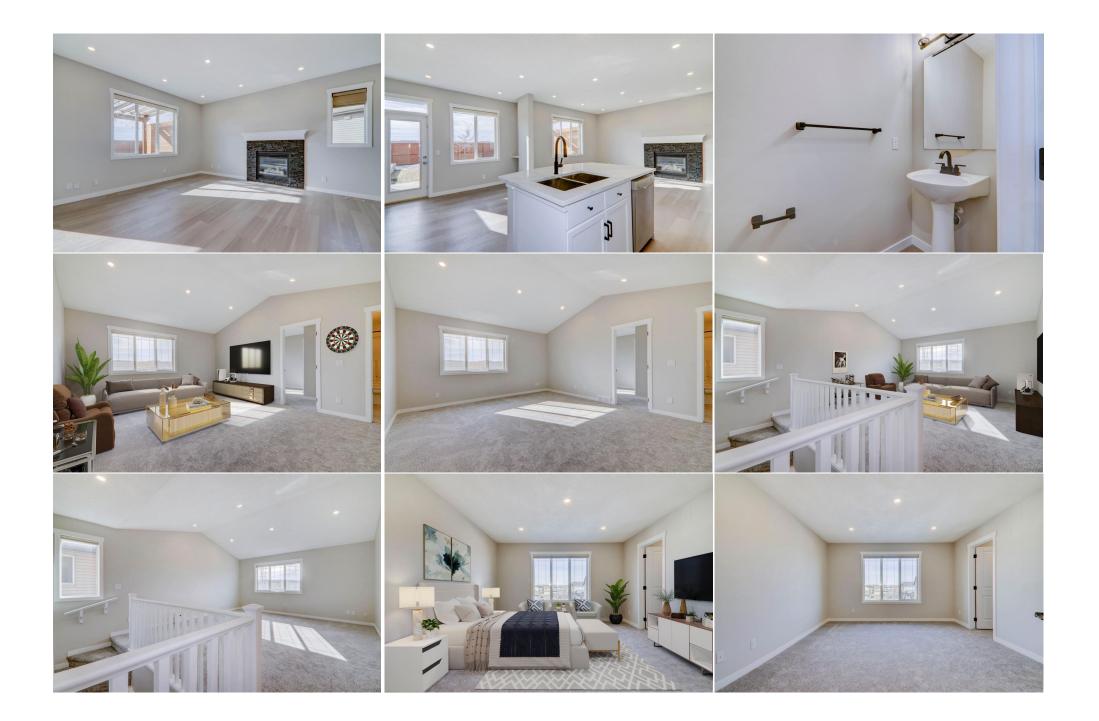

| 3pc Bathroom                                    | Basement                                                                                                                                           | 5`7" x 10`0"                                                                                                                                                                                                                                                                                                                                                                             | Furnace/Utility Room<br>Legal/Tax/Financial | Basement | 10`8" x 6`2" |
|-------------------------------------------------|----------------------------------------------------------------------------------------------------------------------------------------------------|------------------------------------------------------------------------------------------------------------------------------------------------------------------------------------------------------------------------------------------------------------------------------------------------------------------------------------------------------------------------------------------|---------------------------------------------|----------|--------------|
| Title:<br><b>Fee Simple</b><br>Legal Desc:      | 0911354                                                                                                                                            | Zoning:<br>TN                                                                                                                                                                                                                                                                                                                                                                            |                                             |          |              |
|                                                 |                                                                                                                                                    |                                                                                                                                                                                                                                                                                                                                                                                          | Remarks                                     |          |              |
| Pub Rmks:<br>Inclusions:<br>Property Listed By: | enhanced kitchen with<br>The main floor feature<br>area, all complemente<br>enjoy games. The mas<br>piece ensuite. Two ad<br>a cozy bedroom, a spa | ng and carpet, fresh paint throughout and an<br>a and improvements, providing a fresh feel.<br>a central island with seating and a dining<br>fers a dedicated space to relax, watch TV, or<br>generous walk-in closet and a luxurious 5-<br>floor. The fully developed basement features<br>at suite, or additional living space for the<br>ach end and a spacious yard providing plenty |                                             |          |              |