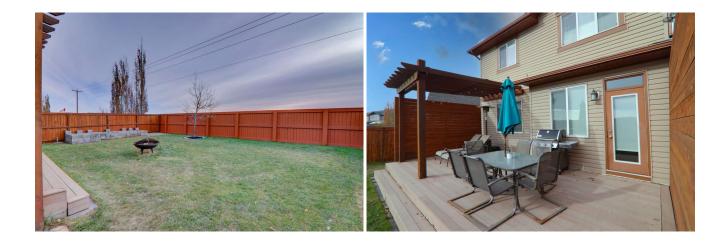

| 3pc Bathroom                                    | Basement                                                                                                                                           | 5`7" x 10`0"                                                                                                                                                                                                                                                                                                                                                                             | Furnace/Utility Room<br>Legal/Tax/Financial | Basement | 10`8" x 6`2" |
|-------------------------------------------------|----------------------------------------------------------------------------------------------------------------------------------------------------|------------------------------------------------------------------------------------------------------------------------------------------------------------------------------------------------------------------------------------------------------------------------------------------------------------------------------------------------------------------------------------------|---------------------------------------------|----------|--------------|
| Title:<br><b>Fee Simple</b><br>Legal Desc:      | 0911354                                                                                                                                            | Zoning:<br>TN                                                                                                                                                                                                                                                                                                                                                                            |                                             |          |              |
|                                                 |                                                                                                                                                    |                                                                                                                                                                                                                                                                                                                                                                                          | Remarks                                     |          |              |
| Pub Rmks:<br>Inclusions:<br>Property Listed By: | enhanced kitchen with<br>The main floor feature<br>area, all complemente<br>enjoy games. The mas<br>piece ensuite. Two ad<br>a cozy bedroom, a spa | ng and carpet, fresh paint throughout and an<br>a and improvements, providing a fresh feel.<br>a central island with seating and a dining<br>fers a dedicated space to relax, watch TV, or<br>generous walk-in closet and a luxurious 5-<br>floor. The fully developed basement features<br>at suite, or additional living space for the<br>ach end and a spacious yard providing plenty |                                             |          |              |