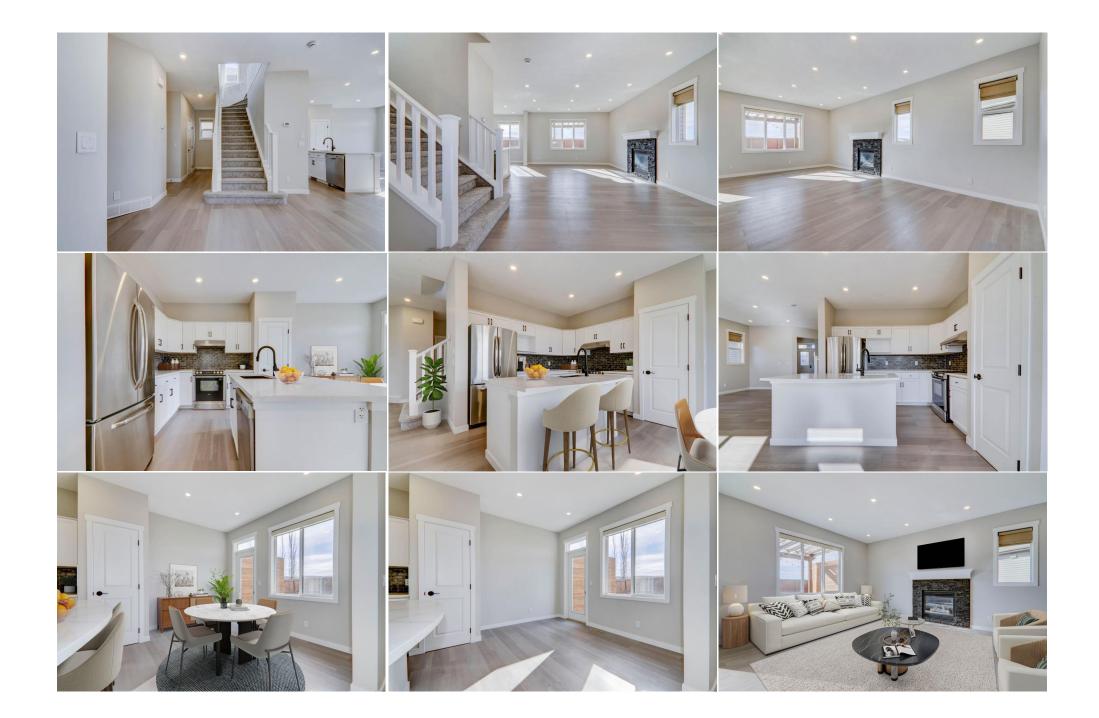

| 3pc Bathroom                                    | Basement                                                                                                                                           | 5`7" x 10`0"                                                                                                                                                                                                                                                                                                                                                                             | Furnace/Utility Room<br>Legal/Tax/Financial | Basement | 10`8" x 6`2" |
|-------------------------------------------------|----------------------------------------------------------------------------------------------------------------------------------------------------|------------------------------------------------------------------------------------------------------------------------------------------------------------------------------------------------------------------------------------------------------------------------------------------------------------------------------------------------------------------------------------------|---------------------------------------------|----------|--------------|
| Title:<br><b>Fee Simple</b><br>Legal Desc:      | 0911354                                                                                                                                            | Zoning:<br>TN                                                                                                                                                                                                                                                                                                                                                                            |                                             |          |              |
|                                                 |                                                                                                                                                    |                                                                                                                                                                                                                                                                                                                                                                                          | Remarks                                     |          |              |
| Pub Rmks:<br>Inclusions:<br>Property Listed By: | enhanced kitchen with<br>The main floor feature<br>area, all complemente<br>enjoy games. The mas<br>piece ensuite. Two ad<br>a cozy bedroom, a spa | ng and carpet, fresh paint throughout and an<br>a and improvements, providing a fresh feel.<br>a central island with seating and a dining<br>fers a dedicated space to relax, watch TV, or<br>generous walk-in closet and a luxurious 5-<br>floor. The fully developed basement features<br>at suite, or additional living space for the<br>ach end and a spacious yard providing plenty |                                             |          |              |