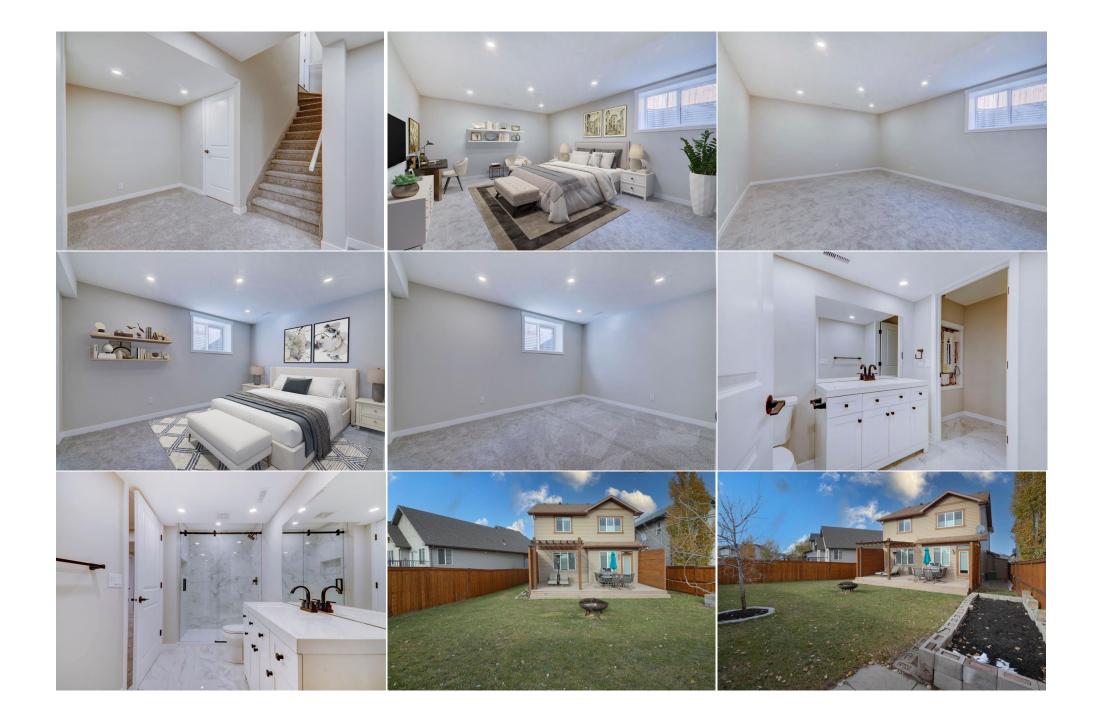

| 3pc Bathroom                                    | Basement                                                                                                                                           | 5`7" x 10`0"                                                                                                                                                                                                                                                                                                                                                                             | Furnace/Utility Room<br>Legal/Tax/Financial | Basement | 10`8" x 6`2" |
|-------------------------------------------------|----------------------------------------------------------------------------------------------------------------------------------------------------|------------------------------------------------------------------------------------------------------------------------------------------------------------------------------------------------------------------------------------------------------------------------------------------------------------------------------------------------------------------------------------------|---------------------------------------------|----------|--------------|
| Title:<br><b>Fee Simple</b><br>Legal Desc:      | 0911354                                                                                                                                            | Zoning:<br>TN                                                                                                                                                                                                                                                                                                                                                                            |                                             |          |              |
|                                                 |                                                                                                                                                    |                                                                                                                                                                                                                                                                                                                                                                                          | Remarks                                     |          |              |
| Pub Rmks:<br>Inclusions:<br>Property Listed By: | enhanced kitchen with<br>The main floor feature<br>area, all complemente<br>enjoy games. The mas<br>piece ensuite. Two ad<br>a cozy bedroom, a spa | ng and carpet, fresh paint throughout and an<br>a and improvements, providing a fresh feel.<br>a central island with seating and a dining<br>fers a dedicated space to relax, watch TV, or<br>generous walk-in closet and a luxurious 5-<br>floor. The fully developed basement features<br>at suite, or additional living space for the<br>ach end and a spacious yard providing plenty |                                             |          |              |