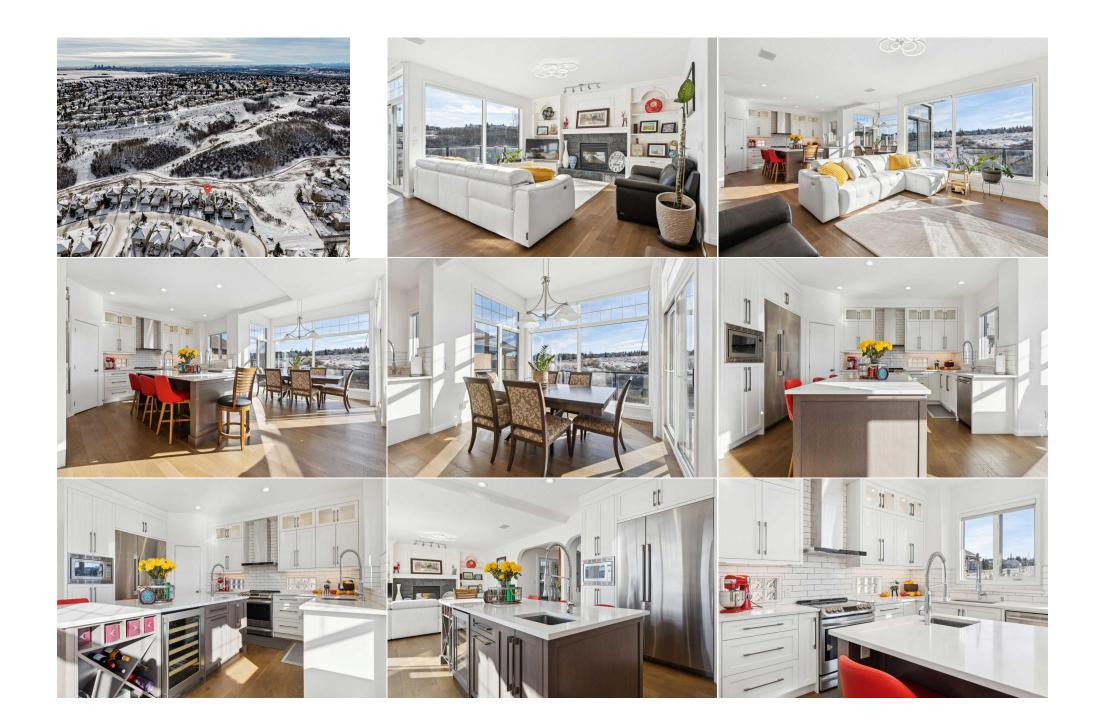

| Furnace/Utility Room<br>Bedroom - Primary<br>Bedroom<br>Bedroom<br>4pc Bathroom<br>5pc Ensuite bath | Basement<br>Upper<br>Upper<br>Basement<br>Basement<br>Upper                                                                                                                                                                                                                                                                                                                                                                                                                                                                                                                                                                                                                                                                                                                                                                                                                                                                                                                                                                                                                                                                                                                                                                                                                                                                                                                                                                                                                                                                                                                                                                                                                                                                                                                                                                                                                                                                                                                                                                                                                                                                    | 9`6" x 9`9"<br>17`3" x 15`2"<br>9`5" x 11`8"<br>10`0" x 13`0" | Other<br>Bedroom<br>Bedroom<br>2pc Bathroom<br>5pc Bathroom | Basement<br>Upper<br>Upper<br>Main<br>Upper | 13`0" x 15`0"<br>10`0" x 9`3"<br>9`3" x 11`5" |  |  |  |
|-----------------------------------------------------------------------------------------------------|--------------------------------------------------------------------------------------------------------------------------------------------------------------------------------------------------------------------------------------------------------------------------------------------------------------------------------------------------------------------------------------------------------------------------------------------------------------------------------------------------------------------------------------------------------------------------------------------------------------------------------------------------------------------------------------------------------------------------------------------------------------------------------------------------------------------------------------------------------------------------------------------------------------------------------------------------------------------------------------------------------------------------------------------------------------------------------------------------------------------------------------------------------------------------------------------------------------------------------------------------------------------------------------------------------------------------------------------------------------------------------------------------------------------------------------------------------------------------------------------------------------------------------------------------------------------------------------------------------------------------------------------------------------------------------------------------------------------------------------------------------------------------------------------------------------------------------------------------------------------------------------------------------------------------------------------------------------------------------------------------------------------------------------------------------------------------------------------------------------------------------|---------------------------------------------------------------|-------------------------------------------------------------|---------------------------------------------|-----------------------------------------------|--|--|--|
| •••                                                                                                 |                                                                                                                                                                                                                                                                                                                                                                                                                                                                                                                                                                                                                                                                                                                                                                                                                                                                                                                                                                                                                                                                                                                                                                                                                                                                                                                                                                                                                                                                                                                                                                                                                                                                                                                                                                                                                                                                                                                                                                                                                                                                                                                                |                                                               | Legal/Tax/Financial                                         |                                             |                                               |  |  |  |
| Title:<br>Fee Simple<br>Legal Desc:                                                                 | 9910406                                                                                                                                                                                                                                                                                                                                                                                                                                                                                                                                                                                                                                                                                                                                                                                                                                                                                                                                                                                                                                                                                                                                                                                                                                                                                                                                                                                                                                                                                                                                                                                                                                                                                                                                                                                                                                                                                                                                                                                                                                                                                                                        | Zoning:<br><b>R-CG</b>                                        |                                                             |                                             |                                               |  |  |  |
| 5                                                                                                   |                                                                                                                                                                                                                                                                                                                                                                                                                                                                                                                                                                                                                                                                                                                                                                                                                                                                                                                                                                                                                                                                                                                                                                                                                                                                                                                                                                                                                                                                                                                                                                                                                                                                                                                                                                                                                                                                                                                                                                                                                                                                                                                                |                                                               | Remarks                                                     |                                             |                                               |  |  |  |
| Pub Rmks:<br>Inclusions:<br>Property Listed By:                                                     | OPEN HOUSE SATURDAY, MARCH 8TH FROM 2-5 PM & SUNDAY, MARCH 9TH FROM 1-3 PM. A home of this calibre BACKING ONTO THE RAVINE with breathtaking views rarely comes to market! This beautifully renovated 4+1 bedroom home, with FULLY DEVELOPED WALK-OUT BASEMENT in the established community of Edgemont offers over 3800 sq ft of developed living space. The main level presents new high quality engineered hardwood floors, lofty ceilings & stylish light fixtures, showcasing the living & dining rooms with soaring 17' ceiling that are drenched in natural light. Just steps away is the newly renovated kitchen tastefully finished with island/eating bar & cabinets, quartz counter tops, stainless steel appliances, including a new induction range & Dacor two-unit fridge. There's also a sunny breakfast nook with picturesque views of the ravine. A spacious family room with feature fireplace is open to the kitchen. A den/office is tucked away behind French doors - perfect for a home office setup. Completing the main level is a mudroom & 2 piece powder room. Ascend a sweeping curved staircase to the second level that hosts 4 bedroom, a 5 piece main bath & laundry room with sink, storage & new washer & dryer. The primary retreat with vaulted ceilings & ravine views boasts a double-sided fireplace, walk-in closet & private 5 piece ensuite with dual sinks, relaxing jetted tub & separate shower. The walk-out basement with in-floor heat features a media room with built-ins, wetbar with wine fridge & dishwasher, sunroom/flex area, fifth bedroom & 4 piece bath. Other notable features include fresh paint throughout, 2 A/C units, 2 furnaces, built-in speakers throughout, tankless hot water system, water softener & filtered water system. Outside, enjoy the SOUTH FACING BACK YARD with deck, patio, Arctic Spa hot tub & panoramic views. Parking is a breeze with a tandem TRIPLE ATTACHED HEATED GARAGE. Located close to miles of walking/biking trails, schools, shopping, public transit & easy access to Country Hills Blvd & Sarcee Trail. Second dishwas |                                                               |                                                             |                                             |                                               |  |  |  |