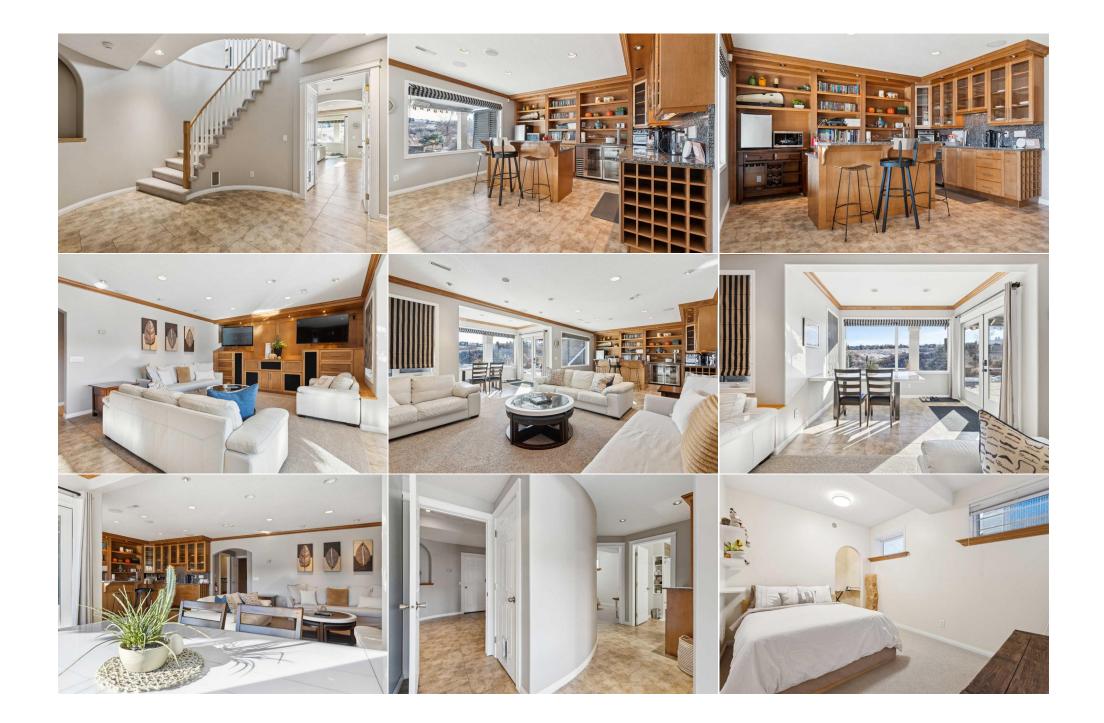

| Furnace/Utility Room<br>Bedroom - Primary<br>Bedroom<br>Bedroom<br>4pc Bathroom<br>5pc Ensuite bath | Basement<br>Upper<br>Upper<br>Basement<br>Basement<br>Upper                                                                                                                                                                                                                                                                                                                                                                                                                                                                                                                                                                                                                                                                                                                                                                                                                                                                                                                                                                                                                                                                                                                                                                                                                                                                                                                                                                                                                                                                                                                                                                                                                                                                                                                                                                                                                                                                                                                                                                                                                                                                    | 9`6" x 9`9"<br>17`3" x 15`2"<br>9`5" x 11`8"<br>10`0" x 13`0" | Other<br>Bedroom<br>Bedroom<br>2pc Bathroom<br>5pc Bathroom | Basement<br>Upper<br>Upper<br>Main<br>Upper | 13`0" x 15`0"<br>10`0" x 9`3"<br>9`3" x 11`5" |  |  |  |
|-----------------------------------------------------------------------------------------------------|--------------------------------------------------------------------------------------------------------------------------------------------------------------------------------------------------------------------------------------------------------------------------------------------------------------------------------------------------------------------------------------------------------------------------------------------------------------------------------------------------------------------------------------------------------------------------------------------------------------------------------------------------------------------------------------------------------------------------------------------------------------------------------------------------------------------------------------------------------------------------------------------------------------------------------------------------------------------------------------------------------------------------------------------------------------------------------------------------------------------------------------------------------------------------------------------------------------------------------------------------------------------------------------------------------------------------------------------------------------------------------------------------------------------------------------------------------------------------------------------------------------------------------------------------------------------------------------------------------------------------------------------------------------------------------------------------------------------------------------------------------------------------------------------------------------------------------------------------------------------------------------------------------------------------------------------------------------------------------------------------------------------------------------------------------------------------------------------------------------------------------|---------------------------------------------------------------|-------------------------------------------------------------|---------------------------------------------|-----------------------------------------------|--|--|--|
| •••                                                                                                 |                                                                                                                                                                                                                                                                                                                                                                                                                                                                                                                                                                                                                                                                                                                                                                                                                                                                                                                                                                                                                                                                                                                                                                                                                                                                                                                                                                                                                                                                                                                                                                                                                                                                                                                                                                                                                                                                                                                                                                                                                                                                                                                                |                                                               | Legal/Tax/Financial                                         |                                             |                                               |  |  |  |
| Title:<br>Fee Simple<br>Legal Desc:                                                                 | 9910406                                                                                                                                                                                                                                                                                                                                                                                                                                                                                                                                                                                                                                                                                                                                                                                                                                                                                                                                                                                                                                                                                                                                                                                                                                                                                                                                                                                                                                                                                                                                                                                                                                                                                                                                                                                                                                                                                                                                                                                                                                                                                                                        | Zoning:<br><b>R-CG</b>                                        |                                                             |                                             |                                               |  |  |  |
| 5                                                                                                   |                                                                                                                                                                                                                                                                                                                                                                                                                                                                                                                                                                                                                                                                                                                                                                                                                                                                                                                                                                                                                                                                                                                                                                                                                                                                                                                                                                                                                                                                                                                                                                                                                                                                                                                                                                                                                                                                                                                                                                                                                                                                                                                                |                                                               | Remarks                                                     |                                             |                                               |  |  |  |
| Pub Rmks:<br>Inclusions:<br>Property Listed By:                                                     | OPEN HOUSE SATURDAY, MARCH 8TH FROM 2-5 PM & SUNDAY, MARCH 9TH FROM 1-3 PM. A home of this calibre BACKING ONTO THE RAVINE with breathtaking views rarely comes to market! This beautifully renovated 4+1 bedroom home, with FULLY DEVELOPED WALK-OUT BASEMENT in the established community of Edgemont offers over 3800 sq ft of developed living space. The main level presents new high quality engineered hardwood floors, lofty ceilings & stylish light fixtures, showcasing the living & dining rooms with soaring 17' ceiling that are drenched in natural light. Just steps away is the newly renovated kitchen tastefully finished with island/eating bar & cabinets, quartz counter tops, stainless steel appliances, including a new induction range & Dacor two-unit fridge. There's also a sunny breakfast nook with picturesque views of the ravine. A spacious family room with feature fireplace is open to the kitchen. A den/office is tucked away behind French doors - perfect for a home office setup. Completing the main level is a mudroom & 2 piece powder room. Ascend a sweeping curved staircase to the second level that hosts 4 bedroom, a 5 piece main bath & laundry room with sink, storage & new washer & dryer. The primary retreat with vaulted ceilings & ravine views boasts a double-sided fireplace, walk-in closet & private 5 piece ensuite with dual sinks, relaxing jetted tub & separate shower. The walk-out basement with in-floor heat features a media room with built-ins, wetbar with wine fridge & dishwasher, sunroom/flex area, fifth bedroom & 4 piece bath. Other notable features include fresh paint throughout, 2 A/C units, 2 furnaces, built-in speakers throughout, tankless hot water system, water softener & filtered water system. Outside, enjoy the SOUTH FACING BACK YARD with deck, patio, Arctic Spa hot tub & panoramic views. Parking is a breeze with a tandem TRIPLE ATTACHED HEATED GARAGE. Located close to miles of walking/biking trails, schools, shopping, public transit & easy access to Country Hills Blvd & Sarcee Trail. Second dishwas |                                                               |                                                             |                                             |                                               |  |  |  |